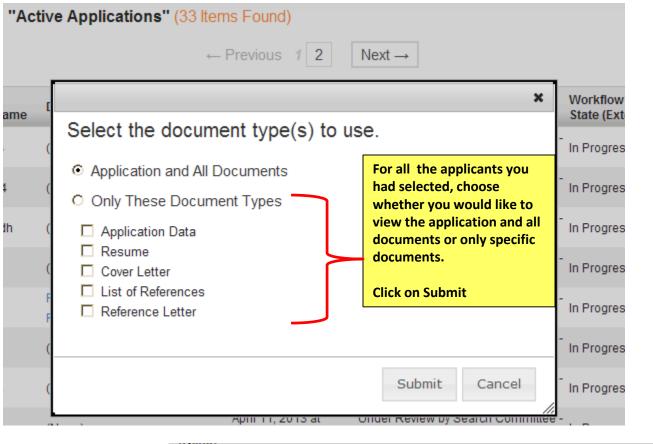

Previously, I was a sales representative in the Colorado Territory for Thomas Publishing Company's ThomasNet industrial advertising program. Initially, I was the main liaison on follow-up, billing and ad production for 85-100 industrial and manufacturing accounts. This work involved meeting with all clients, either in person or by phone, in order to gather information for programs. I acquired information You can download all applications or only specific applications. Delete: To select all, click on the box by Last Name.

To download in bulk, select all by clicking on the box by Last Name.

Select individual applications by clicking on the box next to the applicant.

|   | Save         | d Searc       | h: <b>"Active Applications" (</b>           | 3 Items Found)                                    |                                                                                                                     |                                | Ac                                                                             | tions |
|---|--------------|---------------|---------------------------------------------|---------------------------------------------------|---------------------------------------------------------------------------------------------------------------------|--------------------------------|--------------------------------------------------------------------------------|-------|
| ~ | Last<br>Name | First<br>Name | Documents                                   | Application Date                                  | Workflow State<br>e (Internal)                                                                                      | Workflor                       | GENERAL<br>Evaluate Applicants<br>Download Applicants<br>Evaluations           | ıs)   |
| • | applicant    |               |                                             | April 06, 2013 at<br>04:06 pm                     | Under Review by Search Cor<br>University                                                                            | nmittee - Under R<br>Universit | Review Screening Questic<br>Answers<br>Download Screening                      | n     |
| V | applicant    | Test#4        |                                             | April 07, 2013 at<br>01:41 pr                     | Under Review by Search Cor                                                                                          | Universit                      | Question Answers<br>Export results                                             |       |
|   | #1           | Test          | Resume, Cover Letter, List of<br>References | April 08, would<br>11:48 at NOTI<br>appli<br>down | d like to view.<br>E: Depending on how many<br>cants you select,<br>nloading in bulk will take a<br>amount of time. | mittee - Under R<br>Universit  | BULK<br>Download Applications as<br>PDF<br>Create Document PDF pe<br>Applicant |       |