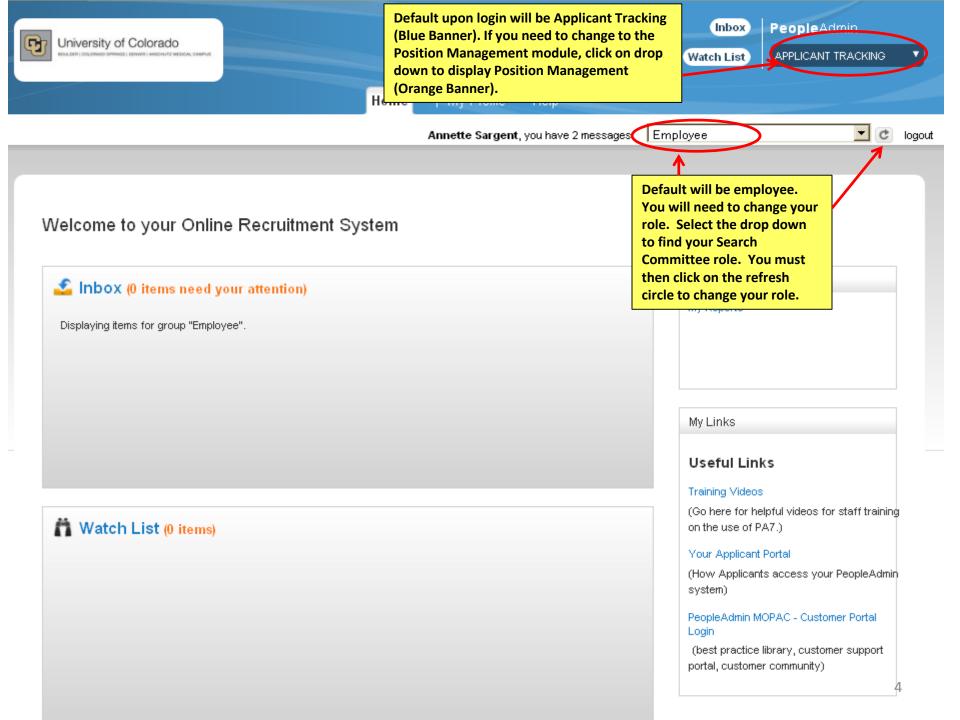

#### Forgot your password? Request a password reset

Login

You will have a login link on the employee portal to access this page. From this page, you will then login with your employee ID number for both your user name and password.