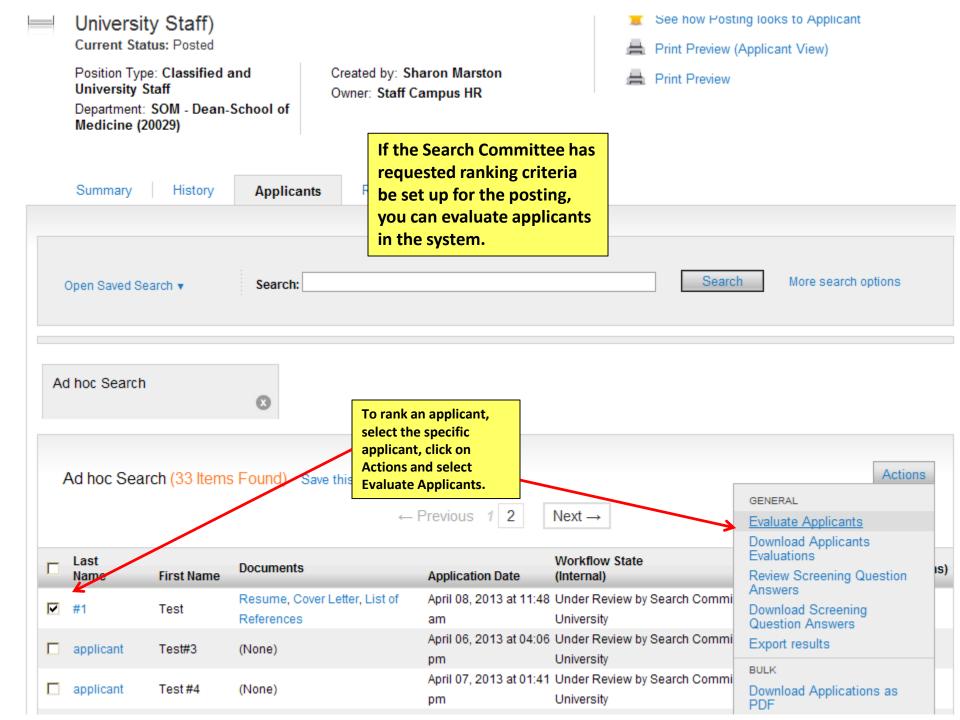

### Saved Search: "Active Applications" (3 Items Found)

|                      | Last<br>Name              | First<br>Name             | Documents                                   | Application Date                                                       | Workflow State<br>(Internal)                                                                         | Workflow State (Exte                                                                                                                                                                                                                                                                                                                                                                                                                                                                                                                                                                                 | ernal) (Ac                                                                  | tions) |
|----------------------|---------------------------|---------------------------|---------------------------------------------|------------------------------------------------------------------------|------------------------------------------------------------------------------------------------------|------------------------------------------------------------------------------------------------------------------------------------------------------------------------------------------------------------------------------------------------------------------------------------------------------------------------------------------------------------------------------------------------------------------------------------------------------------------------------------------------------------------------------------------------------------------------------------------------------|-----------------------------------------------------------------------------|--------|
|                      | applicant                 | Test#3                    |                                             | April 06, 2013 at<br>04:06 pm                                          | Under Review by Search Committee<br>- University                                                     | Under Review by Sea<br>- University                                                                                                                                                                                                                                                                                                                                                                                                                                                                                                                                                                  | Acti                                                                        | ons▼   |
|                      | applicant                 | Test#4                    |                                             | April 07, 2013 at<br>01:41 pm                                          | Under Review by Search Committee<br>- University                                                     | Under Review by Sea<br>- University                                                                                                                                                                                                                                                                                                                                                                                                                                                                                                                                                                  | rch GENERAL<br>View Application                                             | n      |
|                      | #1                        | Test                      | Resume, Cover Letter, List of<br>References | April 08, 2013 at<br>11:48 am                                          | Under Review by Search Committee<br>- University                                                     | Under Review by Sea<br>- University                                                                                                                                                                                                                                                                                                                                                                                                                                                                                                                                                                  | Committee                                                                   |        |
|                      | Sava                      |                           |                                             | the ap<br>Downl                                                        | ant individually or download<br>plications in bulk.<br>oading applications in bulk<br>ained later.   |                                                                                                                                                                                                                                                                                                                                                                                                                                                                                                                                                                                                      |                                                                             |        |
|                      | Jave                      | d Search                  | : "Active Applications" (3                  | Items Found)                                                           |                                                                                                      | GENERAL                                                                                                                                                                                                                                                                                                                                                                                                                                                                                                                                                                                              | Actions                                                                     |        |
| •                    | Last<br>Name              | d Search<br>First<br>Name | : "Active Applications" (3                  | Items Found) Application Date                                          | Workflow State<br>(Internal)                                                                         | Workflor Download<br>Evaluation                                                                                                                                                                                                                                                                                                                                                                                                                                                                                                                                                                      | Applicants<br>Applicants<br>Is                                              | ıs)    |
| <ul> <li></li> </ul> | Last                      | First<br>Name             |                                             |                                                                        |                                                                                                      | Workflor<br>Workflor<br>Under R<br>Universit<br>Download<br>Evaluate A<br>Download<br>Evaluate A<br>Download<br>Evaluate A<br>Download<br>Evaluate A<br>Download<br>Evaluate A<br>Download<br>Evaluate A<br>Download<br>Evaluate A<br>Download<br>Evaluate A<br>Download<br>Evaluate A<br>Download<br>Evaluate A<br>Download<br>Evaluation<br>Answers<br>Download                                                                                                                                                                                                                                    | Applicants<br>Applicants<br>is<br>creening Question<br>Screening            |        |
|                      | Last<br>Name              | First<br>Name<br>Test#3   |                                             | Application Date<br>April 06, 2013 at                                  | (Internal)<br>Under Review by Search Committee -                                                     | Workflor<br>Under R<br>Universit<br>Universit<br>Evaluate A<br>Download<br>Review Sc<br>Answers<br>Download                                                                                                                                                                                                                                                                                                                                                                                                                                                                                          | Applicants<br>Applicants<br>is<br>creening Question<br>Screening<br>Answers |        |
| <b>د</b>             | Last<br>Name<br>applicant | First<br>Name<br>Test#3   |                                             | Application Date<br>April 06, 2013 at<br>04:06 pm<br>April 07, 2013 at | (Internal)<br>Under Review by Search Committee -<br>University<br>Under Review by Search Committee - | Workflor<br>Workflor<br>Under R<br>Universit<br>Universit<br>Universit<br>Universit<br>Universit<br>Universit<br>Universit<br>Universit<br>Download<br>Question A<br>Question A<br>Download<br>Question A<br>Download<br>Download<br>Question A<br>Download<br>Question A<br>Download<br>Question A<br>Download<br>Download<br>Download<br>Download<br>PDF | Applicants<br>Applicants<br>is<br>creening Question<br>Screening<br>Answers |        |

Actions

To download in bulk, select all by clicking on the box by Last Name.

Select individual applications by clicking on the box next to the applicant.

|   | Save         | d Searc       | h: <b>"Active Applications" (</b>           | 3 Items Found)                                    |                                                                                                                     |                                | Ac                                                                             | tions |
|---|--------------|---------------|---------------------------------------------|---------------------------------------------------|---------------------------------------------------------------------------------------------------------------------|--------------------------------|--------------------------------------------------------------------------------|-------|
| ~ | Last<br>Name | First<br>Name | Documents                                   | Application Date                                  | Workflow State<br>e (Internal)                                                                                      | Workflor                       | GENERAL<br>Evaluate Applicants<br>Download Applicants<br>Evaluations           | ıs)   |
| • | applicant    |               |                                             | April 06, 2013 at<br>04:06 pm                     | Under Review by Search Cor<br>University                                                                            | nmittee - Under R<br>Universit | Review Screening Questic<br>Answers<br>Download Screening                      | n     |
| V | applicant    | Test#4        |                                             | April 07, 2013 at<br>01:41 pr                     | Under Review by Search Cor                                                                                          | Universit                      | Question Answers<br>Export results                                             |       |
|   | #1           | Test          | Resume, Cover Letter, List of<br>References | April 08, would<br>11:48 at NOTI<br>appli<br>down | d like to view.<br>E: Depending on how many<br>cants you select,<br>nloading in bulk will take a<br>amount of time. | mittee - Under R<br>Universit  | BULK<br>Download Applications as<br>PDF<br>Create Document PDF pe<br>Applicant |       |