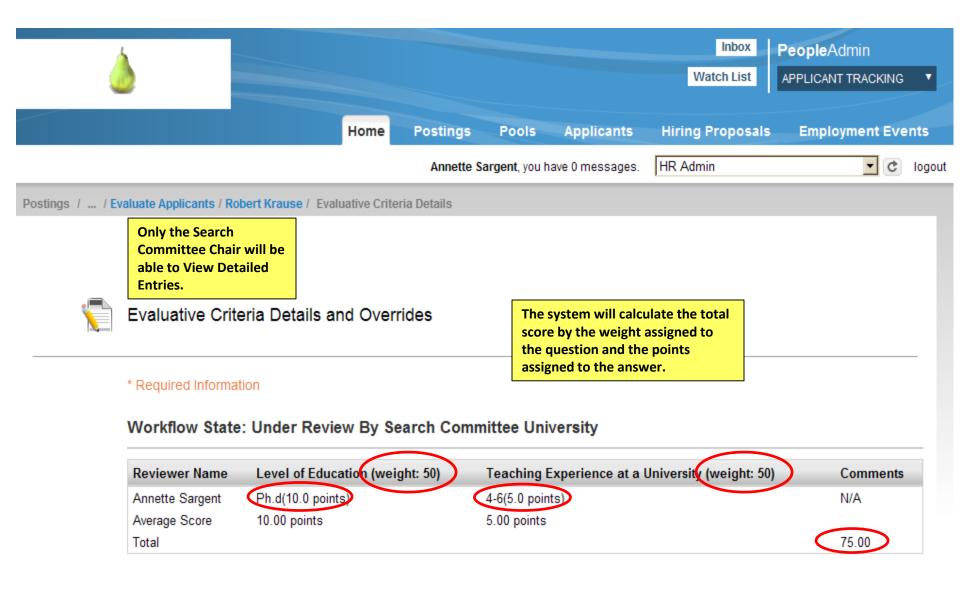

#### **Evaluative Criteria**

Under Review by Search ...

View Detailed Entries

Only the Search Committee Chair will be able to View Detailed Entries.

| Norkflow State: Under<br>Review By Search<br>Committee University         |                                                            | Save                                                                                               | Next >>      |
|---------------------------------------------------------------------------|------------------------------------------------------------|----------------------------------------------------------------------------------------------------|--------------|
| Showing 1 Applicant. Show More 🗲                                          | To view all applicants,<br>click on the Show More<br>link. |                                                                                                    |              |
| Evaluations                                                               |                                                            |                                                                                                    |              |
| Test #1<br>Education: What is your highest d                              | legree of education?                                       | Click on the dropdown<br>arrow and select the<br>correct choice for the<br>applicant you selected. | Overall: N/A |
| Please select                                                             |                                                            |                                                                                                    | -            |
| Education: What is your highe                                             | est degree of education                                    | on?                                                                                                |              |
|                                                                           |                                                            |                                                                                                    |              |
| Ph.d                                                                      |                                                            |                                                                                                    | <u>.</u>     |
| Ph.d                                                                      |                                                            |                                                                                                    | Ŀ            |
| Ph.d<br>Masters                                                           |                                                            |                                                                                                    |              |
| Ph.d                                                                      |                                                            |                                                                                                    |              |
| Ph.d<br>Masters                                                           | ity: How many years of U                                   | niversity teaching experi                                                                          | ence do you  |
| Ph.d<br>Masters<br>Bachelors<br>Teaching Experience at a Univers          | ity: How many years of U                                   | niversity teaching experi                                                                          | ence do you  |
| Ph.d<br>Masters<br>Bachelors<br>Teaching Experience at a Univers<br>have? | ity: How many years of U                                   | niversity teaching experi                                                                          | ence do you  |