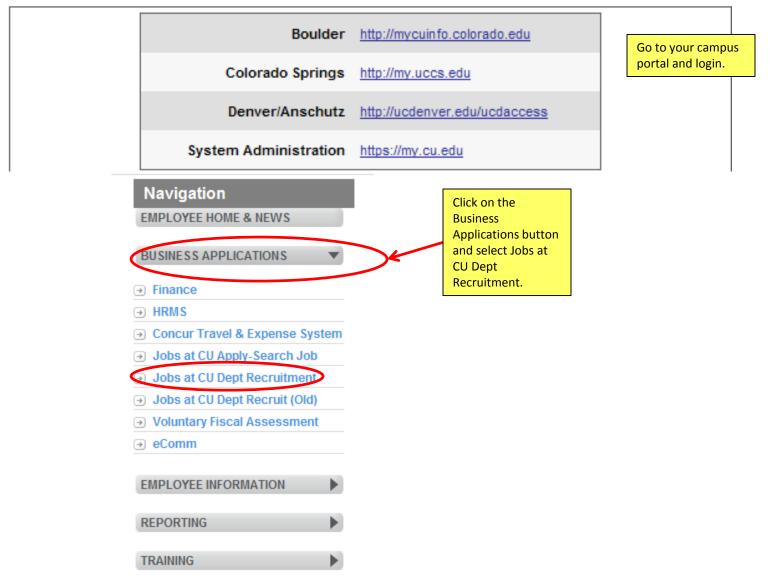

University of Colorado Boulder | Colorado Springs | Denver | Anschutz Medical Campus

# Jobs at CU

# Search Committee STEP-BY-STEP GUIDE

#### Welcome to CU Resources

# Login Page

<u>IMPORTANT</u>: Initial login will be your employee ID number for both Username & Password. You will then be prompted to modify your password.