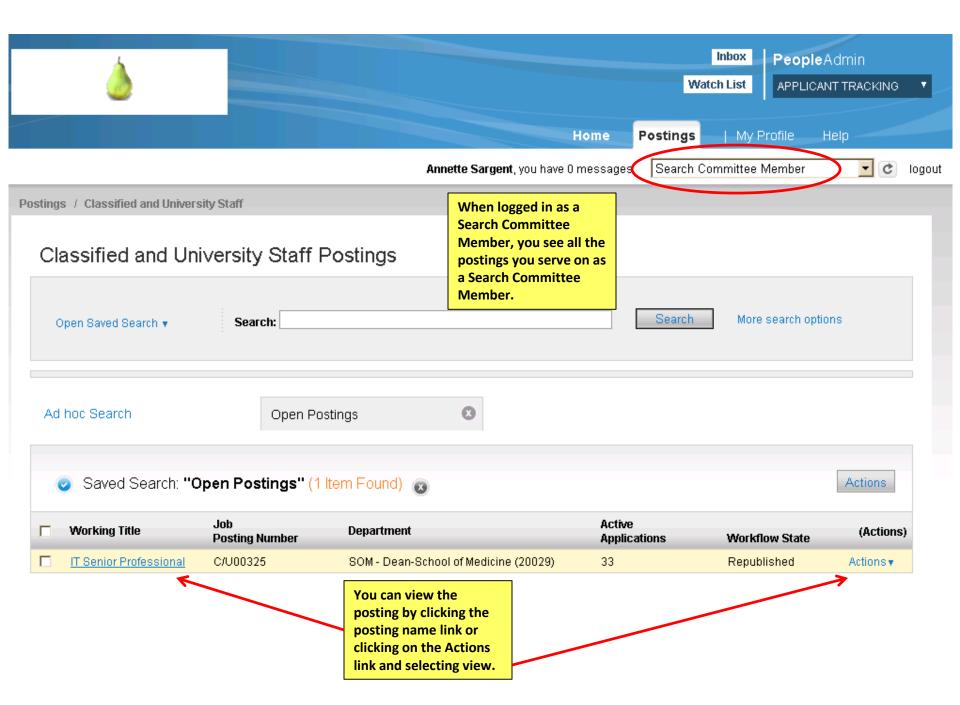

### Saved Search: "Active Applications" (3 Items Found)

|                      | Last<br>Name              | First<br>Name             | Documents                                   | Application Date                                                       | Workflow State<br>(Internal)                                                                         | Workflow State (Exte                                                                                                                                                                                                                                                                                                                                                                                                                                                                                                                                                                                 | ernal) (Ac                                                                  | tions) |
|----------------------|---------------------------|---------------------------|---------------------------------------------|------------------------------------------------------------------------|------------------------------------------------------------------------------------------------------|------------------------------------------------------------------------------------------------------------------------------------------------------------------------------------------------------------------------------------------------------------------------------------------------------------------------------------------------------------------------------------------------------------------------------------------------------------------------------------------------------------------------------------------------------------------------------------------------------|-----------------------------------------------------------------------------|--------|
|                      | applicant                 | Test#3                    |                                             | April 06, 2013 at<br>04:06 pm                                          | Under Review by Search Committee<br>- University                                                     | Under Review by Sea<br>- University                                                                                                                                                                                                                                                                                                                                                                                                                                                                                                                                                                  | Acti                                                                        | ons▼   |
|                      | applicant                 | Test#4                    |                                             | April 07, 2013 at<br>01:41 pm                                          | Under Review by Search Committee<br>- University                                                     | Under Review by Sea<br>- University                                                                                                                                                                                                                                                                                                                                                                                                                                                                                                                                                                  | rch GENERAL<br>View Application                                             | n      |
|                      | #1                        | Test                      | Resume, Cover Letter, List of<br>References | April 08, 2013 at<br>11:48 am                                          | Under Review by Search Committee<br>- University                                                     | Under Review by Sea<br>- University                                                                                                                                                                                                                                                                                                                                                                                                                                                                                                                                                                  | Committee                                                                   |        |
|                      | Sava                      |                           |                                             | the ap<br>Downl                                                        | ant individually or download<br>plications in bulk.<br>oading applications in bulk<br>ained later.   |                                                                                                                                                                                                                                                                                                                                                                                                                                                                                                                                                                                                      |                                                                             |        |
|                      | Jave                      | d Search                  | : "Active Applications" (3                  | Items Found)                                                           |                                                                                                      | GENERAL                                                                                                                                                                                                                                                                                                                                                                                                                                                                                                                                                                                              | Actions                                                                     |        |
| •                    | Last<br>Name              | d Search<br>First<br>Name | : "Active Applications" (3                  | Items Found) Application Date                                          | Workflow State<br>(Internal)                                                                         | Workflor Download<br>Evaluation                                                                                                                                                                                                                                                                                                                                                                                                                                                                                                                                                                      | Applicants<br>Applicants<br>Is                                              | ıs)    |
| <ul> <li></li> </ul> | Last                      | First<br>Name             |                                             |                                                                        |                                                                                                      | Workflor<br>Workflor<br>Under R<br>Universit<br>Download<br>Evaluate A<br>Download<br>Evaluate A<br>Download<br>Evaluate A<br>Download<br>Evaluate A<br>Download<br>Evaluate A<br>Download<br>Evaluate A<br>Download<br>Evaluate A<br>Download<br>Evaluate A<br>Download<br>Evaluate A<br>Download<br>Evaluate A<br>Download<br>Evaluation<br>Answers<br>Download                                                                                                                                                                                                                                    | Applicants<br>Applicants<br>is<br>creening Question<br>Screening            |        |
|                      | Last<br>Name              | First<br>Name<br>Test#3   |                                             | Application Date<br>April 06, 2013 at                                  | (Internal)<br>Under Review by Search Committee -                                                     | Workflor<br>Under R<br>Universit<br>Universit<br>Evaluate A<br>Download<br>Review Sc<br>Answers<br>Download                                                                                                                                                                                                                                                                                                                                                                                                                                                                                          | Applicants<br>Applicants<br>is<br>creening Question<br>Screening<br>Answers |        |
| <b>د</b>             | Last<br>Name<br>applicant | First<br>Name<br>Test#3   |                                             | Application Date<br>April 06, 2013 at<br>04:06 pm<br>April 07, 2013 at | (Internal)<br>Under Review by Search Committee -<br>University<br>Under Review by Search Committee - | Workflor<br>Workflor<br>Under R<br>Universit<br>Universit<br>Universit<br>Universit<br>Universit<br>Universit<br>Universit<br>Universit<br>Download<br>Question A<br>Question A<br>Download<br>Question A<br>Download<br>Download<br>Question A<br>Download<br>Question A<br>Download<br>Question A<br>Download<br>Download<br>Download<br>Download<br>PDF | Applicants<br>Applicants<br>is<br>creening Question<br>Screening<br>Answers |        |

Actions