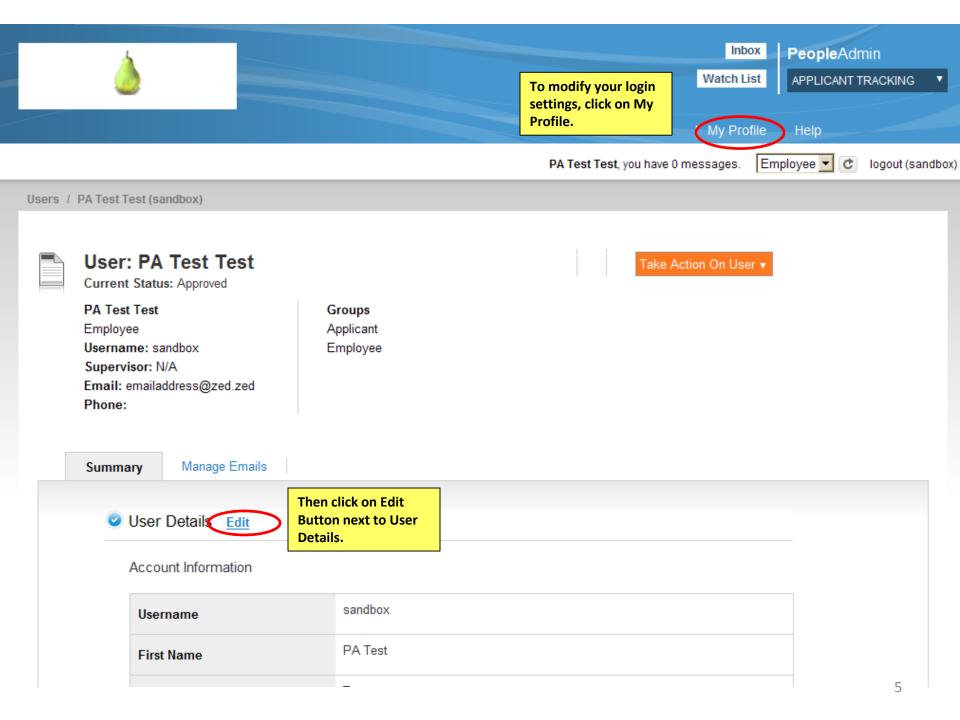

| R | equired | fields | are | indicated | with | an | asterisk | (*) | ). |
|---|---------|--------|-----|-----------|------|----|----------|-----|----|
|   |         |        |     |           |      |    |          |     |    |

| Account Information         |                                 |                                                                          |             |                                     |
|-----------------------------|---------------------------------|--------------------------------------------------------------------------|-------------|-------------------------------------|
| * Username                  | sandbox                         |                                                                          |             |                                     |
| * First Name                | PA Test                         |                                                                          |             |                                     |
| * Last Name                 | Test                            |                                                                          |             |                                     |
| * Email                     | emailaddress@zed.zed            |                                                                          |             |                                     |
| Employee Id                 | sandbox                         |                                                                          |             |                                     |
| Org Unit Ids                | University of Colorado (Root)   |                                                                          | •           |                                     |
| Preferred Group On<br>Login | Employee  Applicant Employee    | If you are mainly using<br>a Search Committee M                          | lember, you |                                     |
| Preferences                 | Search Committee Member         | can change your defau<br>Click the drop down ar<br>Preferred Group On Lo | row for     |                                     |
| Default Product Module      | Applicant Tracking              | Search Committee Me                                                      |             |                                     |
| Time zone                   | (GMT-07:00) Mountain Time (US a | & Canada) 💌                                                              |             |                                     |
|                             |                                 |                                                                          | (           | Update User                         |
|                             |                                 |                                                                          |             | on Update User to<br>your settings. |

Cancel