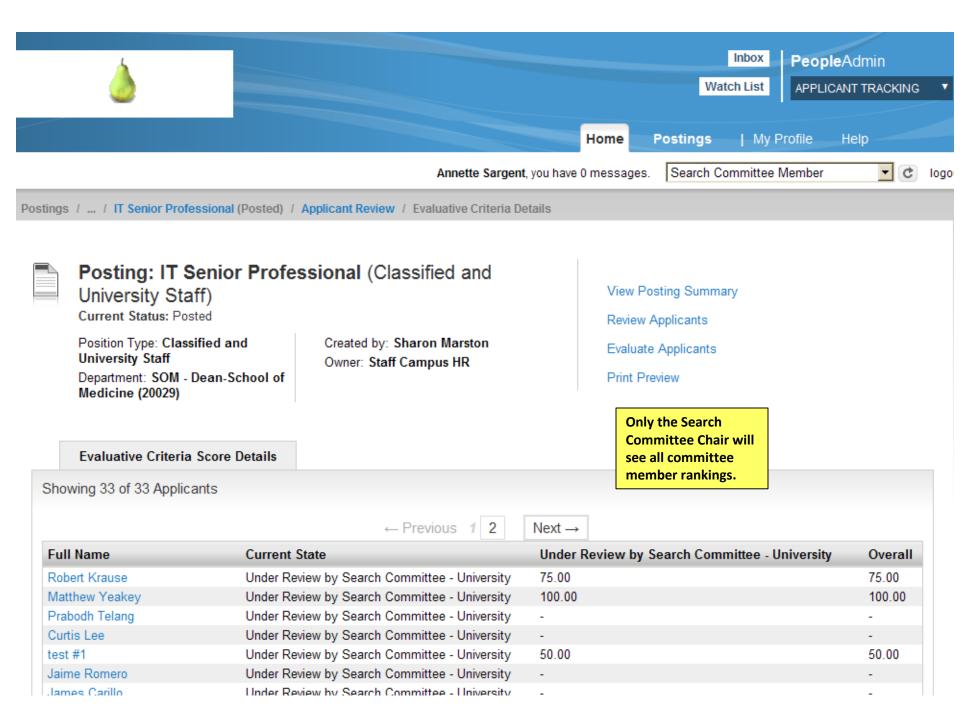

#### **Evaluative Criteria**

Under Review by Search ...

View Detailed Entries

Only the Search Committee Chair will be able to View Detailed Entries.

| Norkflow State: Under<br>Review By Search<br>Committee University         |                                                            | Save                                                                                               | Next >>      |
|---------------------------------------------------------------------------|------------------------------------------------------------|----------------------------------------------------------------------------------------------------|--------------|
| Showing 1 Applicant. Show More 🗲                                          | To view all applicants,<br>click on the Show More<br>link. |                                                                                                    |              |
| Evaluations                                                               |                                                            |                                                                                                    |              |
| Test #1<br>Education: What is your highest d                              | legree of education?                                       | Click on the dropdown<br>arrow and select the<br>correct choice for the<br>applicant you selected. | Overall: N/A |
| Please select                                                             |                                                            |                                                                                                    | -            |
| Education: What is your highe                                             | est degree of education                                    | on?                                                                                                |              |
|                                                                           |                                                            |                                                                                                    |              |
| Ph.d                                                                      |                                                            |                                                                                                    | <u>.</u>     |
| Ph.d                                                                      |                                                            |                                                                                                    | Ŀ            |
| Ph.d<br>Masters                                                           |                                                            |                                                                                                    |              |
| Ph.d                                                                      |                                                            |                                                                                                    |              |
| Ph.d<br>Masters                                                           | ity: How many years of U                                   | niversity teaching experi                                                                          | ence do you  |
| Ph.d<br>Masters<br>Bachelors<br>Teaching Experience at a Univers          | ity: How many years of U                                   | niversity teaching experi                                                                          | ence do you  |
| Ph.d<br>Masters<br>Bachelors<br>Teaching Experience at a Univers<br>have? | ity: How many years of U                                   | niversity teaching experi                                                                          | ence do you  |