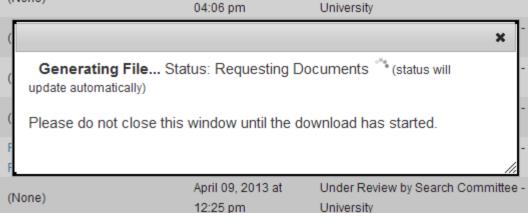

To download in bulk, select all by clicking on the box by Last Name.

Select individual applications by clicking on the box next to the applicant.

|   | Save         | d Searc       | h: <b>"Active Applications" (</b>           | 3 Items Found)                                    |                                                                                                                     |                                | Ac                                                                             | tions |
|---|--------------|---------------|---------------------------------------------|---------------------------------------------------|---------------------------------------------------------------------------------------------------------------------|--------------------------------|--------------------------------------------------------------------------------|-------|
| ~ | Last<br>Name | First<br>Name | Documents                                   | Application Date                                  | Workflow State<br>e (Internal)                                                                                      | Workflor                       | GENERAL<br>Evaluate Applicants<br>Download Applicants<br>Evaluations           | ıs)   |
| • | applicant    |               |                                             | April 06, 2013 at<br>04:06 pm                     | Under Review by Search Cor<br>University                                                                            | nmittee - Under R<br>Universit | Review Screening Questic<br>Answers<br>Download Screening                      | n     |
| V | applicant    | Test#4        |                                             | April 07, 2013 at<br>01:41 pr                     | Under Review by Search Cor                                                                                          | Universit                      | Question Answers<br>Export results                                             |       |
|   | #1           | Test          | Resume, Cover Letter, List of<br>References | April 08, would<br>11:48 at NOTI<br>appli<br>down | d like to view.<br>E: Depending on how many<br>cants you select,<br>nloading in bulk will take a<br>amount of time. | mittee - Under R<br>Universit  | BULK<br>Download Applications as<br>PDF<br>Create Document PDF pe<br>Applicant |       |

You will receive this message once you click the Submit button.

| Watch List APPLICANT TRACKING                                                                   |
|-------------------------------------------------------------------------------------------------|
| Home Postings   My Profile Help                                                                 |
| have 0 messages. Search Committee Member 👤 🕑 logo                                               |
|                                                                                                 |
| <ul><li>★ See how Posting looks to Applicant</li><li>▲ Print Preview (Applicant View)</li></ul> |
| Print Preview                                                                                   |
|                                                                                                 |
| Search More search options                                                                      |
|                                                                                                 |