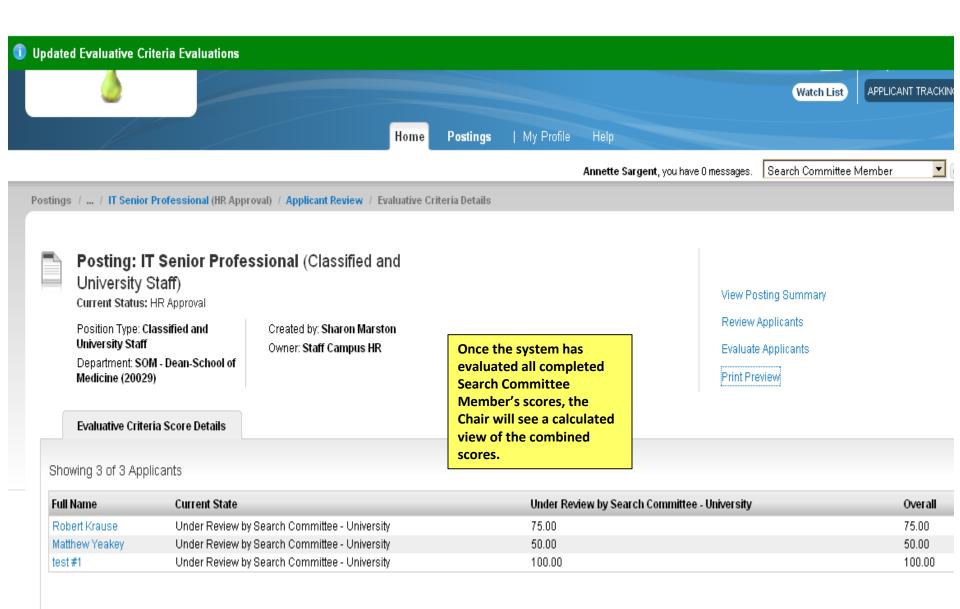

#### **Evaluative Criteria**

Under Review by Search ...

View Detailed Entries

Only the Search Committee Chair will be able to View Detailed Entries.

| Norkflow State: Under<br>Review By Search<br>Committee University         |                                                            | Save                                                                                               | Next >>      |
|---------------------------------------------------------------------------|------------------------------------------------------------|----------------------------------------------------------------------------------------------------|--------------|
| Showing 1 Applicant. Show More 🗲                                          | To view all applicants,<br>click on the Show More<br>link. |                                                                                                    |              |
| Evaluations                                                               |                                                            |                                                                                                    |              |
| Test #1<br>Education: What is your highest d                              | legree of education?                                       | Click on the dropdown<br>arrow and select the<br>correct choice for the<br>applicant you selected. | Overall: N/A |
| Please select                                                             |                                                            |                                                                                                    | -            |
| Education: What is your highe                                             | est degree of education                                    | on?                                                                                                |              |
|                                                                           |                                                            |                                                                                                    |              |
| Ph.d                                                                      |                                                            |                                                                                                    | <u>.</u>     |
| Ph.d                                                                      |                                                            |                                                                                                    | Ŀ            |
| Ph.d<br>Masters                                                           |                                                            |                                                                                                    |              |
| Ph.d                                                                      |                                                            |                                                                                                    |              |
| Ph.d<br>Masters                                                           | ity: How many years of U                                   | niversity teaching experi                                                                          | ence do you  |
| Ph.d<br>Masters<br>Bachelors<br>Teaching Experience at a Univers          | ity: How many years of U                                   | niversity teaching experi                                                                          | ence do you  |
| Ph.d<br>Masters<br>Bachelors<br>Teaching Experience at a Univers<br>have? | ity: How many years of U                                   | niversity teaching experi                                                                          | ence do you  |