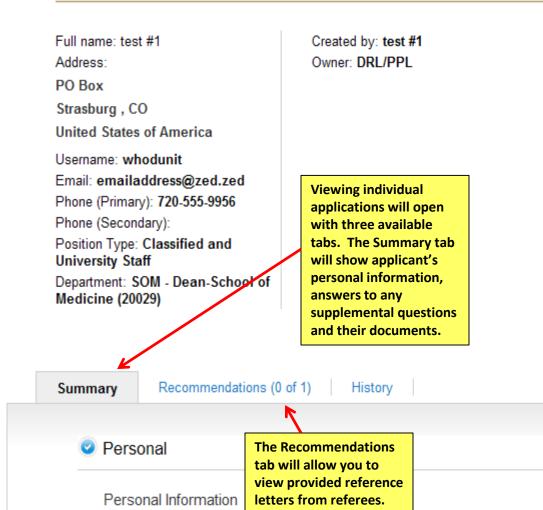

### Job application: Test #1 (Classified and University Staff)

Current Status: Under Review by Search Committee - University Application form: Faculty and University Staff Application

tiew Posting Applied To

Preview Application

#### Supplemental Questions

Required fields are indicated with an asterisk (\*).

#### **Required Documents**

| Document Type                         | Name                                     |      | Conversion Status       |
|---------------------------------------|------------------------------------------|------|-------------------------|
| Resume                                | Resume 07-22-13 16:47:54 (56.1 KB)       |      | To view any applicant   |
| Cover Letter                          | Cover Letter 07-22-13 16:51:27 (43 KB)   |      | documents, click on the |
| <ul> <li>List of Reference</li> </ul> | List of References 07-22-13 17:05:15 (38 | .6 K | blue link.              |