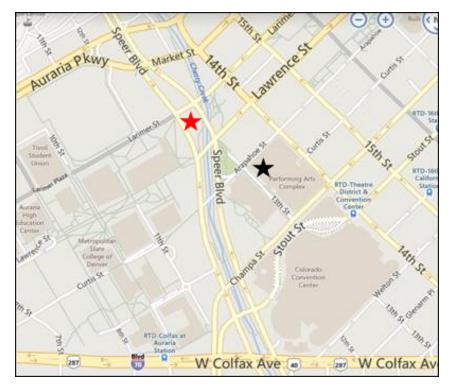

# **Parking Options**

There is a public pay lot on Speer, between Lawrence and Larimer Streets (see the red star below).

Parking is also available at the Denver Center for the Performing Arts garage, located on Arapahoe St. and 13<sup>th</sup> St. (see the black star below).