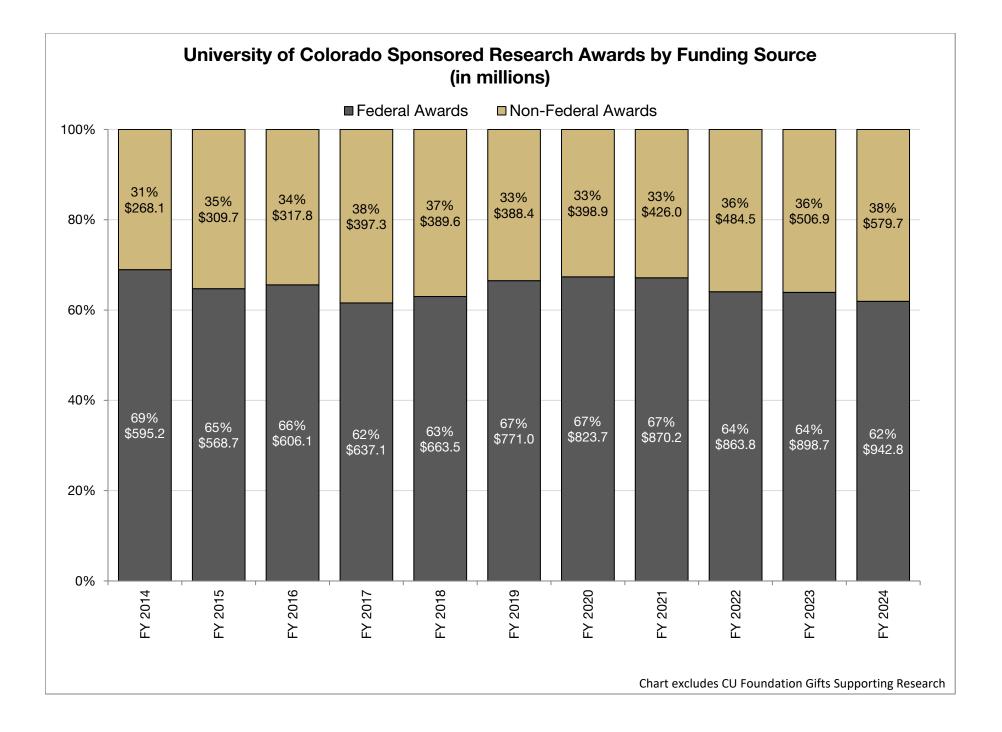

## University of Colorado Research Awards (in Millions)

|                                 |                  |              |               |           |           |           |           |           |           |           |           |                         | 4. Манал                        | <b>5</b> \/                     | 40.1/1-1-1                       |
|---------------------------------|------------------|--------------|---------------|-----------|-----------|-----------|-----------|-----------|-----------|-----------|-----------|-------------------------|---------------------------------|---------------------------------|----------------------------------|
|                                 | FY 2014          | FY 2015      | FY 2016       | FY 2017   | FY 2018   | FY 2019   | FY 2020   | FY 2021   | FY 2022   | FY 2023   | FY 2024   | % of Total<br>(FY 2024) | 1 Year<br>% Change<br>(FY 2023) | 5 Year<br>% Change<br>(FY 2019) | 10 Year<br>% Change<br>(FY 2014) |
| Total Awards (excluding CUF     | Gifts Supporting | Research)    | _             | _         | _         | _         | _         | _         | _         | _         | _         | _                       | _                               | _                               |                                  |
| Boulder                         | \$412.1          | \$425.6      | \$436.8       | \$507.9   | \$511.1   | \$574.4   | \$593.2   | \$601.8   | \$630.1   | \$656.4   | \$715.4   | 47%                     | 9%                              | 25%                             | 74%                              |
| Colorado Springs                | \$9.4            | \$10.3       | \$8.0         | \$10.2    | \$6.9     | \$8.0     | \$12.4    | \$15.9    | \$7.7     | \$15.8    | \$19.0    | 1%                      | 20%                             | 136%                            | 102%                             |
| Denver                          | \$18.5           | \$22.2       | \$25.0        | \$25.9    | \$18.8    | \$23.4    | \$18.0    | \$24.9    | \$18.9    | \$28.6    | \$31.3    | 2%                      | 10%                             | 34%                             | 69%                              |
| Anschutz                        | \$423.3          | \$420.3      | \$454.1       | \$490.3   | \$516.2   | \$553.5   | \$599.0   | \$653.7   | \$691.6   | \$704.8   | \$756.8   | 50%                     | 7%                              | 37%                             | 79%                              |
| CU Total                        | \$863.3          | \$878.3      | \$923.9       | \$1,034.3 | \$1,053.1 | \$1,159.4 | \$1,222.6 | \$1,296.2 | \$1,348.3 | \$1,405.6 | \$1,522.5 | 100%                    | 8%                              | 31%                             | 76%                              |
| Federal Awards                  |                  |              |               |           |           |           |           |           |           |           |           |                         |                                 |                                 |                                  |
| Boulder                         | \$330.6          | \$293.2      | \$331.9       | \$354.1   | \$368.9   | \$446.4   | \$456.7   | \$480.7   | \$473.6   | \$485.8   | \$495.5   | 53%                     | 2%                              | 11%                             | 50%                              |
| Colorado Springs                | \$5.7            | \$6.0        | \$5.8         | \$5.4     | \$3.6     | \$3.7     | \$7.2     | \$10.7    | \$3.2     | \$5.3     | \$10.9    | 1%                      | 105%                            | 192%                            | 92%                              |
| Denver                          | \$10.4           | \$13.6       | \$15.8        | \$16.2    | \$10.3    | \$14.9    | \$9.9     | \$13.2    | \$9.4     | \$16.9    | \$16.0    | 2%                      | -6%                             | 7%                              | 53%                              |
| Anschutz                        | \$248.5          | \$255.8      | \$252.7       | \$261.3   | \$280.8   | \$306.1   | \$349.8   | \$365.6   | \$377.6   | \$390.6   | \$420.4   | 45%                     | 8%                              | 37%                             | 69%                              |
| CU Total                        | \$595.2          | \$568.7      | \$606.1       | \$637.1   | \$663.5   | \$771.0   | \$823.7   | \$870.2   | \$863.8   | \$898.7   | \$942.8   | 100%                    | 5%                              | 22%                             | 58%                              |
| Non-Federal Awards              |                  |              |               |           |           |           |           |           |           |           |           |                         |                                 |                                 |                                  |
| Boulder                         | \$81.5           | \$132.4      | \$105.0       | \$153.8   | \$142.3   | \$128.0   | \$136.4   | \$121.0   | \$156.5   | \$170.5   | \$219.9   | 38%                     | 29%                             | 72%                             | 170%                             |
| Colorado Springs                | \$3.7            | \$4.3        | \$2.2         | \$4.8     | \$3.3     | \$4.3     | \$5.2     | \$5.3     | \$4.5     | \$10.5    | \$8.1     | 1%                      | -23%                            | 88%                             | 117%                             |
| Denver                          | \$8.0            | \$8.5        | \$9.2         | \$9.6     | \$8.5     | \$8.6     | \$8.1     | \$11.6    | \$9.5     | \$11.6    | \$15.3    | 3%                      | 32%                             | 79%                             | 91%                              |
| Anschutz                        | \$174.8          | \$164.5      | \$201.4       | \$229.0   | \$235.5   | \$247.5   | \$249.2   | \$288.1   | \$314.1   | \$314.2   | \$336.4   | 58%                     | 7%                              | 36%                             | 92%                              |
| CU Total                        | \$268.1          | \$309.7      | \$317.8       | \$397.3   | \$389.6   | \$388.4   | \$398.9   | \$426.0   | \$484.5   | \$506.9   | \$579.7   | 100%                    | 14%                             | 49%                             | 116%                             |
| Number of Awards                |                  |              |               |           |           |           |           |           |           |           |           |                         |                                 |                                 |                                  |
| Boulder                         | 1,880            | 2,026        | 1,868         | 2,019     | 2,195     | 2,299     | 2,263     | 2,257     | 2,326     | 2,283     | 2,195     | 40%                     | -4%                             | -5%                             | 17%                              |
| Colorado Springs                | 64               | 83           | 66            | 81        | 86        | 78        | 80        | 84        | 76        | 90        | 91        | 2%                      | 1%                              | 17%                             | 42%                              |
| Denver                          | 160              | 163          | 178           | 197       | 160       | 157       | 150       | 177       | 160       | 171       | 167       | 3%                      | -2%                             | 6%                              | 4%                               |
| Anschutz                        | 2,217            | 2,113        | 2,224         | 2,454     | 2,431     | 2,479     | 2,699     | 2,838     | 3,042     | 3,117     | 3,058     | 55%                     | -2%                             | 23%                             | 38%                              |
| CU Total                        | 4,321            | 4,385        | 4,336         | 4,751     | 4,872     | 5,013     | 5,192     | 5,356     | 5,604     | 5,661     | 5,511     | 100%                    | -3%                             | 10%                             | 28%                              |
| CU Foundation Gifts Supporti    | ng Research      |              |               |           |           |           |           |           |           |           |           |                         |                                 |                                 |                                  |
| Boulder                         |                  | No           | data reported | 1         |           | \$56.5    | \$20.7    | \$32.7    | \$27.9    | \$27.9    | \$26.9    | 15%                     | -4%                             | -52%                            | -                                |
| Colorado Springs                |                  |              |               | No data r | eported   |           |           |           | \$1.7     | \$1.3     | \$0.3     | 0%                      | -75%                            | -                               | -                                |
| Denver                          |                  |              |               | No data r | eported   |           |           |           | \$0.6     | \$0.4     | \$0.3     | 0%                      | -20%                            | -                               | -                                |
| Anschutz                        | No data reported |              |               |           | \$252.2   | \$163.2   | \$116.1   | \$86.1    | \$162.2   | \$153.2   | 85%       | -6%                     | -39%                            | -                               |                                  |
| CU Total                        | No data reported |              |               |           |           | \$308.7   | \$183.9   | \$148.8   | \$116.3   | \$191.8   | \$180.8   | 100%                    | -6%                             | -41%                            | -                                |
| Total Awards + Gifts (including | g CUF Gifts Supp | orting Resea | arch)         |           |           |           |           |           |           |           |           |                         |                                 |                                 |                                  |
| Boulder                         | \$412.1          | \$425.6      | \$436.8       | \$507.9   | \$511.1   | \$630.9   | \$613.9   | \$634.4   | \$658.0   | \$684.2   | \$742.2   | 44%                     | 8%                              | 18%                             | 80%                              |
| Colorado Springs                | \$9.4            | \$10.3       | \$8.0         | \$10.2    | \$6.9     | \$8.0     | \$12.4    | \$15.9    | \$9.3     | \$17.1    | \$19.3    | 1%                      | 13%                             | 140%                            | 105%                             |
| Denver                          | \$18.5           | \$22.2       | \$25.0        | \$25.9    | \$18.8    | \$23.4    | \$18.0    | \$24.9    | \$19.5    | \$29.0    | \$31.7    | 2%                      | 9%                              | 35%                             | 71%                              |
| Anschutz                        | \$423.3          | \$420.3      | \$454.1       | \$490.3   | \$516.2   | \$805.7   | \$762.2   | \$769.8   | \$777.8   | \$867.0   | \$910.0   | 53%                     | 5%                              | 13%                             | 115%                             |
| CU Total                        | \$863.3          | \$878.3      | \$923.9       | \$1,034.3 | \$1,053.1 | \$1,468.1 | \$1,406.6 | \$1,445.0 | \$1,464.6 | \$1,597.4 | \$1,703.2 | 100%                    | 7%                              | 16%                             | 97%                              |

## FY 2023-24 Sponsored Research Awards

Charts exclude CU Foundation Gifts Supporting Research