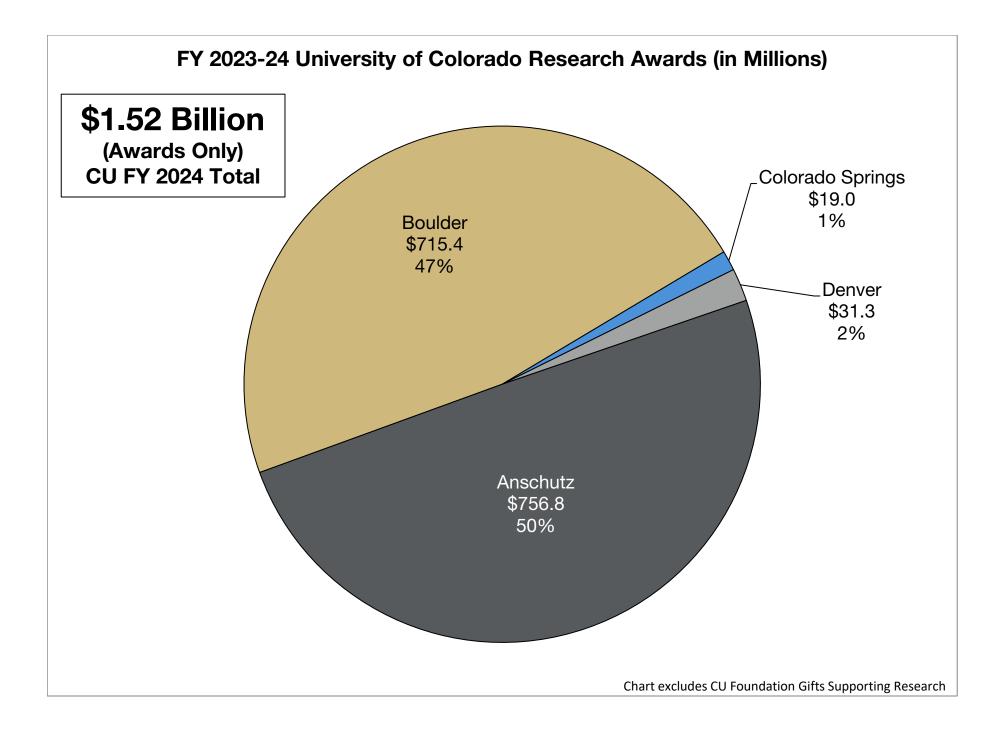

## University of Colorado Research Awards (in Millions)

|                                 |                  |              |               |           |           |           |           |           |           |           |           |                         | 4. Манал                        | <b>5</b> \/                     | 40.1/1-1-1                       |
|---------------------------------|------------------|--------------|---------------|-----------|-----------|-----------|-----------|-----------|-----------|-----------|-----------|-------------------------|---------------------------------|---------------------------------|----------------------------------|
|                                 | FY 2014          | FY 2015      | FY 2016       | FY 2017   | FY 2018   | FY 2019   | FY 2020   | FY 2021   | FY 2022   | FY 2023   | FY 2024   | % of Total<br>(FY 2024) | 1 Year<br>% Change<br>(FY 2023) | 5 Year<br>% Change<br>(FY 2019) | 10 Year<br>% Change<br>(FY 2014) |
| Total Awards (excluding CUF     | Gifts Supporting | Research)    | _             | _         | _         | _         | _         | _         | _         | _         | _         | _                       | _                               | _                               |                                  |
| Boulder                         | \$412.1          | \$425.6      | \$436.8       | \$507.9   | \$511.1   | \$574.4   | \$593.2   | \$601.8   | \$630.1   | \$656.4   | \$715.4   | 47%                     | 9%                              | 25%                             | 74%                              |
| Colorado Springs                | \$9.4            | \$10.3       | \$8.0         | \$10.2    | \$6.9     | \$8.0     | \$12.4    | \$15.9    | \$7.7     | \$15.8    | \$19.0    | 1%                      | 20%                             | 136%                            | 102%                             |
| Denver                          | \$18.5           | \$22.2       | \$25.0        | \$25.9    | \$18.8    | \$23.4    | \$18.0    | \$24.9    | \$18.9    | \$28.6    | \$31.3    | 2%                      | 10%                             | 34%                             | 69%                              |
| Anschutz                        | \$423.3          | \$420.3      | \$454.1       | \$490.3   | \$516.2   | \$553.5   | \$599.0   | \$653.7   | \$691.6   | \$704.8   | \$756.8   | 50%                     | 7%                              | 37%                             | 79%                              |
| CU Total                        | \$863.3          | \$878.3      | \$923.9       | \$1,034.3 | \$1,053.1 | \$1,159.4 | \$1,222.6 | \$1,296.2 | \$1,348.3 | \$1,405.6 | \$1,522.5 | 100%                    | 8%                              | 31%                             | 76%                              |
| Federal Awards                  |                  |              |               |           |           |           |           |           |           |           |           |                         |                                 |                                 |                                  |
| Boulder                         | \$330.6          | \$293.2      | \$331.9       | \$354.1   | \$368.9   | \$446.4   | \$456.7   | \$480.7   | \$473.6   | \$485.8   | \$495.5   | 53%                     | 2%                              | 11%                             | 50%                              |
| Colorado Springs                | \$5.7            | \$6.0        | \$5.8         | \$5.4     | \$3.6     | \$3.7     | \$7.2     | \$10.7    | \$3.2     | \$5.3     | \$10.9    | 1%                      | 105%                            | 192%                            | 92%                              |
| Denver                          | \$10.4           | \$13.6       | \$15.8        | \$16.2    | \$10.3    | \$14.9    | \$9.9     | \$13.2    | \$9.4     | \$16.9    | \$16.0    | 2%                      | -6%                             | 7%                              | 53%                              |
| Anschutz                        | \$248.5          | \$255.8      | \$252.7       | \$261.3   | \$280.8   | \$306.1   | \$349.8   | \$365.6   | \$377.6   | \$390.6   | \$420.4   | 45%                     | 8%                              | 37%                             | 69%                              |
| CU Total                        | \$595.2          | \$568.7      | \$606.1       | \$637.1   | \$663.5   | \$771.0   | \$823.7   | \$870.2   | \$863.8   | \$898.7   | \$942.8   | 100%                    | 5%                              | 22%                             | 58%                              |
| Non-Federal Awards              |                  |              |               |           |           |           |           |           |           |           |           |                         |                                 |                                 |                                  |
| Boulder                         | \$81.5           | \$132.4      | \$105.0       | \$153.8   | \$142.3   | \$128.0   | \$136.4   | \$121.0   | \$156.5   | \$170.5   | \$219.9   | 38%                     | 29%                             | 72%                             | 170%                             |
| Colorado Springs                | \$3.7            | \$4.3        | \$2.2         | \$4.8     | \$3.3     | \$4.3     | \$5.2     | \$5.3     | \$4.5     | \$10.5    | \$8.1     | 1%                      | -23%                            | 88%                             | 117%                             |
| Denver                          | \$8.0            | \$8.5        | \$9.2         | \$9.6     | \$8.5     | \$8.6     | \$8.1     | \$11.6    | \$9.5     | \$11.6    | \$15.3    | 3%                      | 32%                             | 79%                             | 91%                              |
| Anschutz                        | \$174.8          | \$164.5      | \$201.4       | \$229.0   | \$235.5   | \$247.5   | \$249.2   | \$288.1   | \$314.1   | \$314.2   | \$336.4   | 58%                     | 7%                              | 36%                             | 92%                              |
| CU Total                        | \$268.1          | \$309.7      | \$317.8       | \$397.3   | \$389.6   | \$388.4   | \$398.9   | \$426.0   | \$484.5   | \$506.9   | \$579.7   | 100%                    | 14%                             | 49%                             | 116%                             |
| Number of Awards                |                  |              |               |           |           |           |           |           |           |           |           |                         |                                 |                                 |                                  |
| Boulder                         | 1,880            | 2,026        | 1,868         | 2,019     | 2,195     | 2,299     | 2,263     | 2,257     | 2,326     | 2,283     | 2,195     | 40%                     | -4%                             | -5%                             | 17%                              |
| Colorado Springs                | 64               | 83           | 66            | 81        | 86        | 78        | 80        | 84        | 76        | 90        | 91        | 2%                      | 1%                              | 17%                             | 42%                              |
| Denver                          | 160              | 163          | 178           | 197       | 160       | 157       | 150       | 177       | 160       | 171       | 167       | 3%                      | -2%                             | 6%                              | 4%                               |
| Anschutz                        | 2,217            | 2,113        | 2,224         | 2,454     | 2,431     | 2,479     | 2,699     | 2,838     | 3,042     | 3,117     | 3,058     | 55%                     | -2%                             | 23%                             | 38%                              |
| CU Total                        | 4,321            | 4,385        | 4,336         | 4,751     | 4,872     | 5,013     | 5,192     | 5,356     | 5,604     | 5,661     | 5,511     | 100%                    | -3%                             | 10%                             | 28%                              |
| CU Foundation Gifts Supporti    | ng Research      |              |               |           |           |           |           |           |           |           |           |                         |                                 |                                 |                                  |
| Boulder                         |                  | No           | data reported | 1         |           | \$56.5    | \$20.7    | \$32.7    | \$27.9    | \$27.9    | \$26.9    | 15%                     | -4%                             | -52%                            | -                                |
| Colorado Springs                |                  |              |               | No data r | eported   |           |           |           | \$1.7     | \$1.3     | \$0.3     | 0%                      | -75%                            | -                               | -                                |
| Denver                          |                  |              |               | No data r | eported   |           |           |           | \$0.6     | \$0.4     | \$0.3     | 0%                      | -20%                            | -                               | -                                |
| Anschutz                        | No data reported |              |               |           | \$252.2   | \$163.2   | \$116.1   | \$86.1    | \$162.2   | \$153.2   | 85%       | -6%                     | -39%                            | -                               |                                  |
| CU Total                        | No data reported |              |               |           |           | \$308.7   | \$183.9   | \$148.8   | \$116.3   | \$191.8   | \$180.8   | 100%                    | -6%                             | -41%                            | -                                |
| Total Awards + Gifts (including | g CUF Gifts Supp | orting Resea | arch)         |           |           |           |           |           |           |           |           |                         |                                 |                                 |                                  |
| Boulder                         | \$412.1          | \$425.6      | \$436.8       | \$507.9   | \$511.1   | \$630.9   | \$613.9   | \$634.4   | \$658.0   | \$684.2   | \$742.2   | 44%                     | 8%                              | 18%                             | 80%                              |
| Colorado Springs                | \$9.4            | \$10.3       | \$8.0         | \$10.2    | \$6.9     | \$8.0     | \$12.4    | \$15.9    | \$9.3     | \$17.1    | \$19.3    | 1%                      | 13%                             | 140%                            | 105%                             |
| Denver                          | \$18.5           | \$22.2       | \$25.0        | \$25.9    | \$18.8    | \$23.4    | \$18.0    | \$24.9    | \$19.5    | \$29.0    | \$31.7    | 2%                      | 9%                              | 35%                             | 71%                              |
| Anschutz                        | \$423.3          | \$420.3      | \$454.1       | \$490.3   | \$516.2   | \$805.7   | \$762.2   | \$769.8   | \$777.8   | \$867.0   | \$910.0   | 53%                     | 5%                              | 13%                             | 115%                             |
| CU Total                        | \$863.3          | \$878.3      | \$923.9       | \$1,034.3 | \$1,053.1 | \$1,468.1 | \$1,406.6 | \$1,445.0 | \$1,464.6 | \$1,597.4 | \$1,703.2 | 100%                    | 7%                              | 16%                             | 97%                              |

## FY 2023-24 Sponsored Research Awards

Charts exclude CU Foundation Gifts Supporting Research