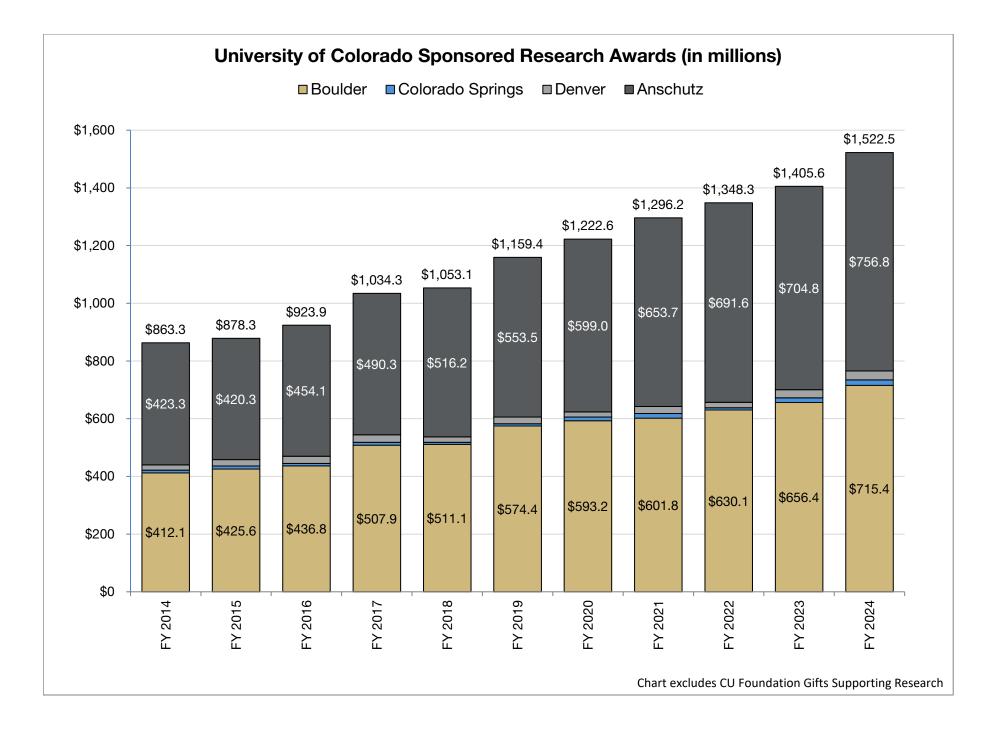

## University of Colorado Research Awards (in Millions)

|                                 |                  |              |               |           |           |           |           |           |           |           |           |                         | 4. Манал                        | <b>5</b> \/                     | 40.1/1-1-1                       |
|---------------------------------|------------------|--------------|---------------|-----------|-----------|-----------|-----------|-----------|-----------|-----------|-----------|-------------------------|---------------------------------|---------------------------------|----------------------------------|
|                                 | FY 2014          | FY 2015      | FY 2016       | FY 2017   | FY 2018   | FY 2019   | FY 2020   | FY 2021   | FY 2022   | FY 2023   | FY 2024   | % of Total<br>(FY 2024) | 1 Year<br>% Change<br>(FY 2023) | 5 Year<br>% Change<br>(FY 2019) | 10 Year<br>% Change<br>(FY 2014) |
| Total Awards (excluding CUF     | Gifts Supporting | Research)    | _             | _         | _         | _         | _         | _         | _         | _         | _         | _                       | _                               | _                               |                                  |
| Boulder                         | \$412.1          | \$425.6      | \$436.8       | \$507.9   | \$511.1   | \$574.4   | \$593.2   | \$601.8   | \$630.1   | \$656.4   | \$715.4   | 47%                     | 9%                              | 25%                             | 74%                              |
| Colorado Springs                | \$9.4            | \$10.3       | \$8.0         | \$10.2    | \$6.9     | \$8.0     | \$12.4    | \$15.9    | \$7.7     | \$15.8    | \$19.0    | 1%                      | 20%                             | 136%                            | 102%                             |
| Denver                          | \$18.5           | \$22.2       | \$25.0        | \$25.9    | \$18.8    | \$23.4    | \$18.0    | \$24.9    | \$18.9    | \$28.6    | \$31.3    | 2%                      | 10%                             | 34%                             | 69%                              |
| Anschutz                        | \$423.3          | \$420.3      | \$454.1       | \$490.3   | \$516.2   | \$553.5   | \$599.0   | \$653.7   | \$691.6   | \$704.8   | \$756.8   | 50%                     | 7%                              | 37%                             | 79%                              |
| CU Total                        | \$863.3          | \$878.3      | \$923.9       | \$1,034.3 | \$1,053.1 | \$1,159.4 | \$1,222.6 | \$1,296.2 | \$1,348.3 | \$1,405.6 | \$1,522.5 | 100%                    | 8%                              | 31%                             | 76%                              |
| Federal Awards                  |                  |              |               |           |           |           |           |           |           |           |           |                         |                                 |                                 |                                  |
| Boulder                         | \$330.6          | \$293.2      | \$331.9       | \$354.1   | \$368.9   | \$446.4   | \$456.7   | \$480.7   | \$473.6   | \$485.8   | \$495.5   | 53%                     | 2%                              | 11%                             | 50%                              |
| Colorado Springs                | \$5.7            | \$6.0        | \$5.8         | \$5.4     | \$3.6     | \$3.7     | \$7.2     | \$10.7    | \$3.2     | \$5.3     | \$10.9    | 1%                      | 105%                            | 192%                            | 92%                              |
| Denver                          | \$10.4           | \$13.6       | \$15.8        | \$16.2    | \$10.3    | \$14.9    | \$9.9     | \$13.2    | \$9.4     | \$16.9    | \$16.0    | 2%                      | -6%                             | 7%                              | 53%                              |
| Anschutz                        | \$248.5          | \$255.8      | \$252.7       | \$261.3   | \$280.8   | \$306.1   | \$349.8   | \$365.6   | \$377.6   | \$390.6   | \$420.4   | 45%                     | 8%                              | 37%                             | 69%                              |
| CU Total                        | \$595.2          | \$568.7      | \$606.1       | \$637.1   | \$663.5   | \$771.0   | \$823.7   | \$870.2   | \$863.8   | \$898.7   | \$942.8   | 100%                    | 5%                              | 22%                             | 58%                              |
| Non-Federal Awards              |                  |              |               |           |           |           |           |           |           |           |           |                         |                                 |                                 |                                  |
| Boulder                         | \$81.5           | \$132.4      | \$105.0       | \$153.8   | \$142.3   | \$128.0   | \$136.4   | \$121.0   | \$156.5   | \$170.5   | \$219.9   | 38%                     | 29%                             | 72%                             | 170%                             |
| Colorado Springs                | \$3.7            | \$4.3        | \$2.2         | \$4.8     | \$3.3     | \$4.3     | \$5.2     | \$5.3     | \$4.5     | \$10.5    | \$8.1     | 1%                      | -23%                            | 88%                             | 117%                             |
| Denver                          | \$8.0            | \$8.5        | \$9.2         | \$9.6     | \$8.5     | \$8.6     | \$8.1     | \$11.6    | \$9.5     | \$11.6    | \$15.3    | 3%                      | 32%                             | 79%                             | 91%                              |
| Anschutz                        | \$174.8          | \$164.5      | \$201.4       | \$229.0   | \$235.5   | \$247.5   | \$249.2   | \$288.1   | \$314.1   | \$314.2   | \$336.4   | 58%                     | 7%                              | 36%                             | 92%                              |
| CU Total                        | \$268.1          | \$309.7      | \$317.8       | \$397.3   | \$389.6   | \$388.4   | \$398.9   | \$426.0   | \$484.5   | \$506.9   | \$579.7   | 100%                    | 14%                             | 49%                             | 116%                             |
| Number of Awards                |                  |              |               |           |           |           |           |           |           |           |           |                         |                                 |                                 |                                  |
| Boulder                         | 1,880            | 2,026        | 1,868         | 2,019     | 2,195     | 2,299     | 2,263     | 2,257     | 2,326     | 2,283     | 2,195     | 40%                     | -4%                             | -5%                             | 17%                              |
| Colorado Springs                | 64               | 83           | 66            | 81        | 86        | 78        | 80        | 84        | 76        | 90        | 91        | 2%                      | 1%                              | 17%                             | 42%                              |
| Denver                          | 160              | 163          | 178           | 197       | 160       | 157       | 150       | 177       | 160       | 171       | 167       | 3%                      | -2%                             | 6%                              | 4%                               |
| Anschutz                        | 2,217            | 2,113        | 2,224         | 2,454     | 2,431     | 2,479     | 2,699     | 2,838     | 3,042     | 3,117     | 3,058     | 55%                     | -2%                             | 23%                             | 38%                              |
| CU Total                        | 4,321            | 4,385        | 4,336         | 4,751     | 4,872     | 5,013     | 5,192     | 5,356     | 5,604     | 5,661     | 5,511     | 100%                    | -3%                             | 10%                             | 28%                              |
| CU Foundation Gifts Supporti    | ng Research      |              |               |           |           |           |           |           |           |           |           |                         |                                 |                                 |                                  |
| Boulder                         |                  | No           | data reported | 1         |           | \$56.5    | \$20.7    | \$32.7    | \$27.9    | \$27.9    | \$26.9    | 15%                     | -4%                             | -52%                            | -                                |
| Colorado Springs                |                  |              |               | No data r | eported   |           |           |           | \$1.7     | \$1.3     | \$0.3     | 0%                      | -75%                            | -                               | -                                |
| Denver                          |                  |              |               | No data r | eported   |           |           |           | \$0.6     | \$0.4     | \$0.3     | 0%                      | -20%                            | -                               | -                                |
| Anschutz                        | No data reported |              |               |           | \$252.2   | \$163.2   | \$116.1   | \$86.1    | \$162.2   | \$153.2   | 85%       | -6%                     | -39%                            | -                               |                                  |
| CU Total                        | No data reported |              |               |           |           | \$308.7   | \$183.9   | \$148.8   | \$116.3   | \$191.8   | \$180.8   | 100%                    | -6%                             | -41%                            | -                                |
| Total Awards + Gifts (including | g CUF Gifts Supp | orting Resea | arch)         |           |           |           |           |           |           |           |           |                         |                                 |                                 |                                  |
| Boulder                         | \$412.1          | \$425.6      | \$436.8       | \$507.9   | \$511.1   | \$630.9   | \$613.9   | \$634.4   | \$658.0   | \$684.2   | \$742.2   | 44%                     | 8%                              | 18%                             | 80%                              |
| Colorado Springs                | \$9.4            | \$10.3       | \$8.0         | \$10.2    | \$6.9     | \$8.0     | \$12.4    | \$15.9    | \$9.3     | \$17.1    | \$19.3    | 1%                      | 13%                             | 140%                            | 105%                             |
| Denver                          | \$18.5           | \$22.2       | \$25.0        | \$25.9    | \$18.8    | \$23.4    | \$18.0    | \$24.9    | \$19.5    | \$29.0    | \$31.7    | 2%                      | 9%                              | 35%                             | 71%                              |
| Anschutz                        | \$423.3          | \$420.3      | \$454.1       | \$490.3   | \$516.2   | \$805.7   | \$762.2   | \$769.8   | \$777.8   | \$867.0   | \$910.0   | 53%                     | 5%                              | 13%                             | 115%                             |
| CU Total                        | \$863.3          | \$878.3      | \$923.9       | \$1,034.3 | \$1,053.1 | \$1,468.1 | \$1,406.6 | \$1,445.0 | \$1,464.6 | \$1,597.4 | \$1,703.2 | 100%                    | 7%                              | 16%                             | 97%                              |

## FY 2023-24 Sponsored Research Awards

Charts exclude CU Foundation Gifts Supporting Research