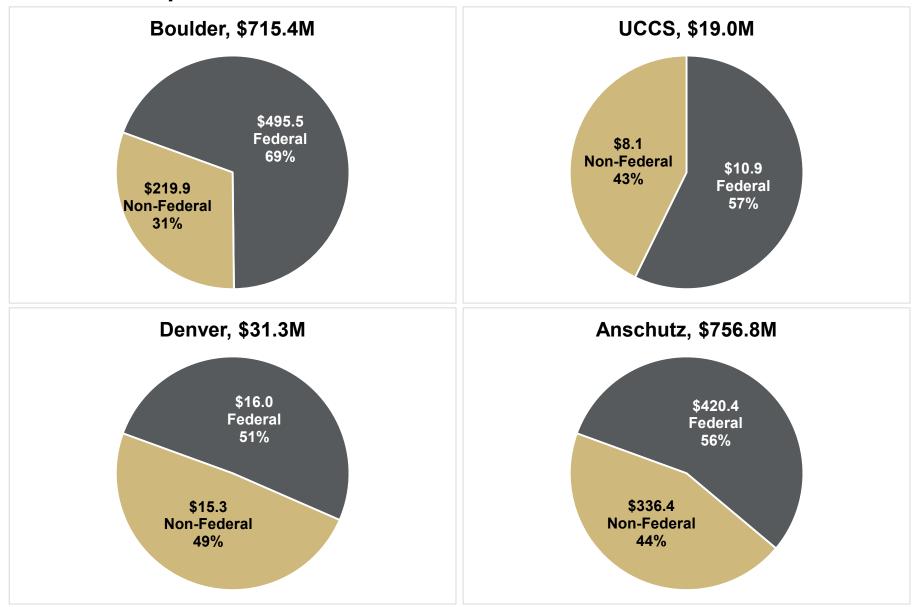

## University of Colorado Research Awards (in Millions)

|                                 |                  |              |               |           |           |           |           |           |           |           |           |                         | 4. Манал                        | <b>5</b> \/                     | 40.1/1-1-1                       |
|---------------------------------|------------------|--------------|---------------|-----------|-----------|-----------|-----------|-----------|-----------|-----------|-----------|-------------------------|---------------------------------|---------------------------------|----------------------------------|
|                                 | FY 2014          | FY 2015      | FY 2016       | FY 2017   | FY 2018   | FY 2019   | FY 2020   | FY 2021   | FY 2022   | FY 2023   | FY 2024   | % of Total<br>(FY 2024) | 1 Year<br>% Change<br>(FY 2023) | 5 Year<br>% Change<br>(FY 2019) | 10 Year<br>% Change<br>(FY 2014) |
| Total Awards (excluding CUF     | Gifts Supporting | Research)    | _             | _         | _         | _         | _         | _         | _         | _         | _         | _                       | _                               | _                               |                                  |
| Boulder                         | \$412.1          | \$425.6      | \$436.8       | \$507.9   | \$511.1   | \$574.4   | \$593.2   | \$601.8   | \$630.1   | \$656.4   | \$715.4   | 47%                     | 9%                              | 25%                             | 74%                              |
| Colorado Springs                | \$9.4            | \$10.3       | \$8.0         | \$10.2    | \$6.9     | \$8.0     | \$12.4    | \$15.9    | \$7.7     | \$15.8    | \$19.0    | 1%                      | 20%                             | 136%                            | 102%                             |
| Denver                          | \$18.5           | \$22.2       | \$25.0        | \$25.9    | \$18.8    | \$23.4    | \$18.0    | \$24.9    | \$18.9    | \$28.6    | \$31.3    | 2%                      | 10%                             | 34%                             | 69%                              |
| Anschutz                        | \$423.3          | \$420.3      | \$454.1       | \$490.3   | \$516.2   | \$553.5   | \$599.0   | \$653.7   | \$691.6   | \$704.8   | \$756.8   | 50%                     | 7%                              | 37%                             | 79%                              |
| CU Total                        | \$863.3          | \$878.3      | \$923.9       | \$1,034.3 | \$1,053.1 | \$1,159.4 | \$1,222.6 | \$1,296.2 | \$1,348.3 | \$1,405.6 | \$1,522.5 | 100%                    | 8%                              | 31%                             | 76%                              |
| Federal Awards                  |                  |              |               |           |           |           |           |           |           |           |           |                         |                                 |                                 |                                  |
| Boulder                         | \$330.6          | \$293.2      | \$331.9       | \$354.1   | \$368.9   | \$446.4   | \$456.7   | \$480.7   | \$473.6   | \$485.8   | \$495.5   | 53%                     | 2%                              | 11%                             | 50%                              |
| Colorado Springs                | \$5.7            | \$6.0        | \$5.8         | \$5.4     | \$3.6     | \$3.7     | \$7.2     | \$10.7    | \$3.2     | \$5.3     | \$10.9    | 1%                      | 105%                            | 192%                            | 92%                              |
| Denver                          | \$10.4           | \$13.6       | \$15.8        | \$16.2    | \$10.3    | \$14.9    | \$9.9     | \$13.2    | \$9.4     | \$16.9    | \$16.0    | 2%                      | -6%                             | 7%                              | 53%                              |
| Anschutz                        | \$248.5          | \$255.8      | \$252.7       | \$261.3   | \$280.8   | \$306.1   | \$349.8   | \$365.6   | \$377.6   | \$390.6   | \$420.4   | 45%                     | 8%                              | 37%                             | 69%                              |
| CU Total                        | \$595.2          | \$568.7      | \$606.1       | \$637.1   | \$663.5   | \$771.0   | \$823.7   | \$870.2   | \$863.8   | \$898.7   | \$942.8   | 100%                    | 5%                              | 22%                             | 58%                              |
| Non-Federal Awards              |                  |              |               |           |           |           |           |           |           |           |           |                         |                                 |                                 |                                  |
| Boulder                         | \$81.5           | \$132.4      | \$105.0       | \$153.8   | \$142.3   | \$128.0   | \$136.4   | \$121.0   | \$156.5   | \$170.5   | \$219.9   | 38%                     | 29%                             | 72%                             | 170%                             |
| Colorado Springs                | \$3.7            | \$4.3        | \$2.2         | \$4.8     | \$3.3     | \$4.3     | \$5.2     | \$5.3     | \$4.5     | \$10.5    | \$8.1     | 1%                      | -23%                            | 88%                             | 117%                             |
| Denver                          | \$8.0            | \$8.5        | \$9.2         | \$9.6     | \$8.5     | \$8.6     | \$8.1     | \$11.6    | \$9.5     | \$11.6    | \$15.3    | 3%                      | 32%                             | 79%                             | 91%                              |
| Anschutz                        | \$174.8          | \$164.5      | \$201.4       | \$229.0   | \$235.5   | \$247.5   | \$249.2   | \$288.1   | \$314.1   | \$314.2   | \$336.4   | 58%                     | 7%                              | 36%                             | 92%                              |
| CU Total                        | \$268.1          | \$309.7      | \$317.8       | \$397.3   | \$389.6   | \$388.4   | \$398.9   | \$426.0   | \$484.5   | \$506.9   | \$579.7   | 100%                    | 14%                             | 49%                             | 116%                             |
| Number of Awards                |                  |              |               |           |           |           |           |           |           |           |           |                         |                                 |                                 |                                  |
| Boulder                         | 1,880            | 2,026        | 1,868         | 2,019     | 2,195     | 2,299     | 2,263     | 2,257     | 2,326     | 2,283     | 2,195     | 40%                     | -4%                             | -5%                             | 17%                              |
| Colorado Springs                | 64               | 83           | 66            | 81        | 86        | 78        | 80        | 84        | 76        | 90        | 91        | 2%                      | 1%                              | 17%                             | 42%                              |
| Denver                          | 160              | 163          | 178           | 197       | 160       | 157       | 150       | 177       | 160       | 171       | 167       | 3%                      | -2%                             | 6%                              | 4%                               |
| Anschutz                        | 2,217            | 2,113        | 2,224         | 2,454     | 2,431     | 2,479     | 2,699     | 2,838     | 3,042     | 3,117     | 3,058     | 55%                     | -2%                             | 23%                             | 38%                              |
| CU Total                        | 4,321            | 4,385        | 4,336         | 4,751     | 4,872     | 5,013     | 5,192     | 5,356     | 5,604     | 5,661     | 5,511     | 100%                    | -3%                             | 10%                             | 28%                              |
| CU Foundation Gifts Supporti    | ng Research      |              |               |           |           |           |           |           |           |           |           |                         |                                 |                                 |                                  |
| Boulder                         |                  | No           | data reported | 1         |           | \$56.5    | \$20.7    | \$32.7    | \$27.9    | \$27.9    | \$26.9    | 15%                     | -4%                             | -52%                            | -                                |
| Colorado Springs                |                  |              |               | No data r | eported   |           |           |           | \$1.7     | \$1.3     | \$0.3     | 0%                      | -75%                            | -                               | -                                |
| Denver                          |                  |              |               | No data r | eported   |           |           |           | \$0.6     | \$0.4     | \$0.3     | 0%                      | -20%                            | -                               | -                                |
| Anschutz                        | No data reported |              |               |           | \$252.2   | \$163.2   | \$116.1   | \$86.1    | \$162.2   | \$153.2   | 85%       | -6%                     | -39%                            | -                               |                                  |
| CU Total                        | No data reported |              |               |           |           | \$308.7   | \$183.9   | \$148.8   | \$116.3   | \$191.8   | \$180.8   | 100%                    | -6%                             | -41%                            | -                                |
| Total Awards + Gifts (including | g CUF Gifts Supp | orting Resea | arch)         |           |           |           |           |           |           |           |           |                         |                                 |                                 |                                  |
| Boulder                         | \$412.1          | \$425.6      | \$436.8       | \$507.9   | \$511.1   | \$630.9   | \$613.9   | \$634.4   | \$658.0   | \$684.2   | \$742.2   | 44%                     | 8%                              | 18%                             | 80%                              |
| Colorado Springs                | \$9.4            | \$10.3       | \$8.0         | \$10.2    | \$6.9     | \$8.0     | \$12.4    | \$15.9    | \$9.3     | \$17.1    | \$19.3    | 1%                      | 13%                             | 140%                            | 105%                             |
| Denver                          | \$18.5           | \$22.2       | \$25.0        | \$25.9    | \$18.8    | \$23.4    | \$18.0    | \$24.9    | \$19.5    | \$29.0    | \$31.7    | 2%                      | 9%                              | 35%                             | 71%                              |
| Anschutz                        | \$423.3          | \$420.3      | \$454.1       | \$490.3   | \$516.2   | \$805.7   | \$762.2   | \$769.8   | \$777.8   | \$867.0   | \$910.0   | 53%                     | 5%                              | 13%                             | 115%                             |
| CU Total                        | \$863.3          | \$878.3      | \$923.9       | \$1,034.3 | \$1,053.1 | \$1,468.1 | \$1,406.6 | \$1,445.0 | \$1,464.6 | \$1,597.4 | \$1,703.2 | 100%                    | 7%                              | 16%                             | 97%                              |

## FY 2023-24 Sponsored Research Awards

Charts exclude CU Foundation Gifts Supporting Research