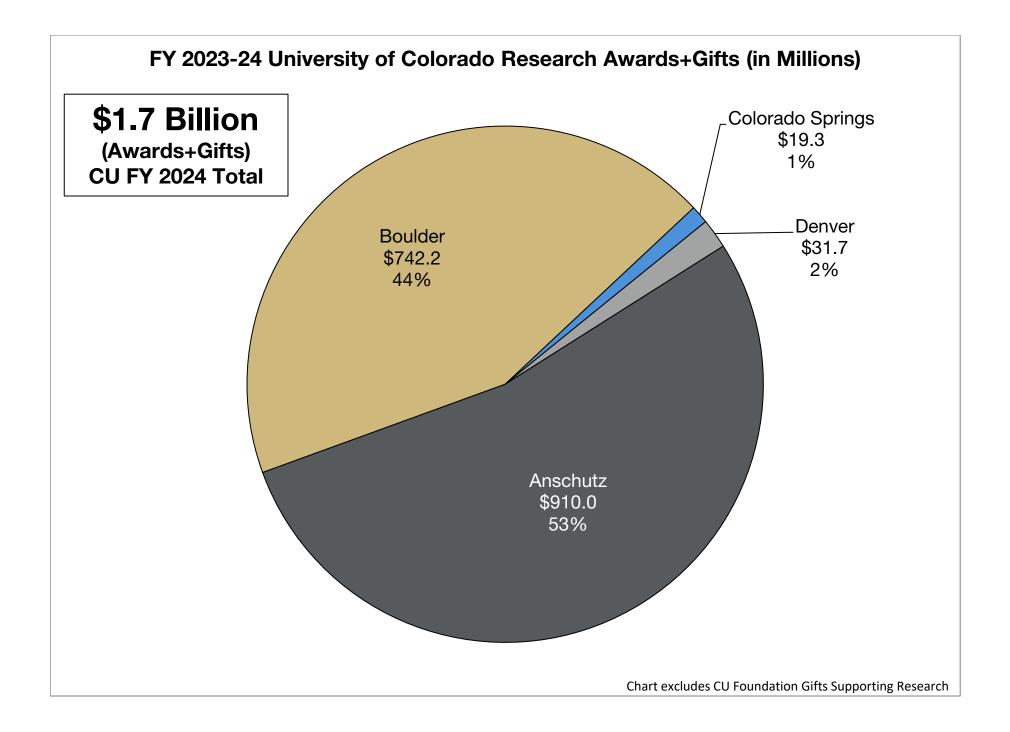

## University of Colorado Research Awards (in Millions)

|                                 |                  |              |               |           |           |           |           |           |           |           |           |                         | 4. Манал                        | <b>5</b> \/                     | 40.1/1-1-1                       |
|---------------------------------|------------------|--------------|---------------|-----------|-----------|-----------|-----------|-----------|-----------|-----------|-----------|-------------------------|---------------------------------|---------------------------------|----------------------------------|
|                                 | FY 2014          | FY 2015      | FY 2016       | FY 2017   | FY 2018   | FY 2019   | FY 2020   | FY 2021   | FY 2022   | FY 2023   | FY 2024   | % of Total<br>(FY 2024) | 1 Year<br>% Change<br>(FY 2023) | 5 Year<br>% Change<br>(FY 2019) | 10 Year<br>% Change<br>(FY 2014) |
| Total Awards (excluding CUF     | Gifts Supporting | Research)    | _             | _         | _         | _         | _         | _         | _         | _         | _         | _                       | _                               | _                               |                                  |
| Boulder                         | \$412.1          | \$425.6      | \$436.8       | \$507.9   | \$511.1   | \$574.4   | \$593.2   | \$601.8   | \$630.1   | \$656.4   | \$715.4   | 47%                     | 9%                              | 25%                             | 74%                              |
| Colorado Springs                | \$9.4            | \$10.3       | \$8.0         | \$10.2    | \$6.9     | \$8.0     | \$12.4    | \$15.9    | \$7.7     | \$15.8    | \$19.0    | 1%                      | 20%                             | 136%                            | 102%                             |
| Denver                          | \$18.5           | \$22.2       | \$25.0        | \$25.9    | \$18.8    | \$23.4    | \$18.0    | \$24.9    | \$18.9    | \$28.6    | \$31.3    | 2%                      | 10%                             | 34%                             | 69%                              |
| Anschutz                        | \$423.3          | \$420.3      | \$454.1       | \$490.3   | \$516.2   | \$553.5   | \$599.0   | \$653.7   | \$691.6   | \$704.8   | \$756.8   | 50%                     | 7%                              | 37%                             | 79%                              |
| CU Total                        | \$863.3          | \$878.3      | \$923.9       | \$1,034.3 | \$1,053.1 | \$1,159.4 | \$1,222.6 | \$1,296.2 | \$1,348.3 | \$1,405.6 | \$1,522.5 | 100%                    | 8%                              | 31%                             | 76%                              |
| Federal Awards                  |                  |              |               |           |           |           |           |           |           |           |           |                         |                                 |                                 |                                  |
| Boulder                         | \$330.6          | \$293.2      | \$331.9       | \$354.1   | \$368.9   | \$446.4   | \$456.7   | \$480.7   | \$473.6   | \$485.8   | \$495.5   | 53%                     | 2%                              | 11%                             | 50%                              |
| Colorado Springs                | \$5.7            | \$6.0        | \$5.8         | \$5.4     | \$3.6     | \$3.7     | \$7.2     | \$10.7    | \$3.2     | \$5.3     | \$10.9    | 1%                      | 105%                            | 192%                            | 92%                              |
| Denver                          | \$10.4           | \$13.6       | \$15.8        | \$16.2    | \$10.3    | \$14.9    | \$9.9     | \$13.2    | \$9.4     | \$16.9    | \$16.0    | 2%                      | -6%                             | 7%                              | 53%                              |
| Anschutz                        | \$248.5          | \$255.8      | \$252.7       | \$261.3   | \$280.8   | \$306.1   | \$349.8   | \$365.6   | \$377.6   | \$390.6   | \$420.4   | 45%                     | 8%                              | 37%                             | 69%                              |
| CU Total                        | \$595.2          | \$568.7      | \$606.1       | \$637.1   | \$663.5   | \$771.0   | \$823.7   | \$870.2   | \$863.8   | \$898.7   | \$942.8   | 100%                    | 5%                              | 22%                             | 58%                              |
| Non-Federal Awards              |                  |              |               |           |           |           |           |           |           |           |           |                         |                                 |                                 |                                  |
| Boulder                         | \$81.5           | \$132.4      | \$105.0       | \$153.8   | \$142.3   | \$128.0   | \$136.4   | \$121.0   | \$156.5   | \$170.5   | \$219.9   | 38%                     | 29%                             | 72%                             | 170%                             |
| Colorado Springs                | \$3.7            | \$4.3        | \$2.2         | \$4.8     | \$3.3     | \$4.3     | \$5.2     | \$5.3     | \$4.5     | \$10.5    | \$8.1     | 1%                      | -23%                            | 88%                             | 117%                             |
| Denver                          | \$8.0            | \$8.5        | \$9.2         | \$9.6     | \$8.5     | \$8.6     | \$8.1     | \$11.6    | \$9.5     | \$11.6    | \$15.3    | 3%                      | 32%                             | 79%                             | 91%                              |
| Anschutz                        | \$174.8          | \$164.5      | \$201.4       | \$229.0   | \$235.5   | \$247.5   | \$249.2   | \$288.1   | \$314.1   | \$314.2   | \$336.4   | 58%                     | 7%                              | 36%                             | 92%                              |
| CU Total                        | \$268.1          | \$309.7      | \$317.8       | \$397.3   | \$389.6   | \$388.4   | \$398.9   | \$426.0   | \$484.5   | \$506.9   | \$579.7   | 100%                    | 14%                             | 49%                             | 116%                             |
| Number of Awards                |                  |              |               |           |           |           |           |           |           |           |           |                         |                                 |                                 |                                  |
| Boulder                         | 1,880            | 2,026        | 1,868         | 2,019     | 2,195     | 2,299     | 2,263     | 2,257     | 2,326     | 2,283     | 2,195     | 40%                     | -4%                             | -5%                             | 17%                              |
| Colorado Springs                | 64               | 83           | 66            | 81        | 86        | 78        | 80        | 84        | 76        | 90        | 91        | 2%                      | 1%                              | 17%                             | 42%                              |
| Denver                          | 160              | 163          | 178           | 197       | 160       | 157       | 150       | 177       | 160       | 171       | 167       | 3%                      | -2%                             | 6%                              | 4%                               |
| Anschutz                        | 2,217            | 2,113        | 2,224         | 2,454     | 2,431     | 2,479     | 2,699     | 2,838     | 3,042     | 3,117     | 3,058     | 55%                     | -2%                             | 23%                             | 38%                              |
| CU Total                        | 4,321            | 4,385        | 4,336         | 4,751     | 4,872     | 5,013     | 5,192     | 5,356     | 5,604     | 5,661     | 5,511     | 100%                    | -3%                             | 10%                             | 28%                              |
| CU Foundation Gifts Supporti    | ng Research      |              |               |           |           |           |           |           |           |           |           |                         |                                 |                                 |                                  |
| Boulder                         |                  | No           | data reported | 1         |           | \$56.5    | \$20.7    | \$32.7    | \$27.9    | \$27.9    | \$26.9    | 15%                     | -4%                             | -52%                            | -                                |
| Colorado Springs                |                  |              |               | No data r | eported   |           |           |           | \$1.7     | \$1.3     | \$0.3     | 0%                      | -75%                            | -                               | -                                |
| Denver                          |                  |              |               | No data r | eported   |           |           |           | \$0.6     | \$0.4     | \$0.3     | 0%                      | -20%                            | -                               | -                                |
| Anschutz                        | No data reported |              |               |           | \$252.2   | \$163.2   | \$116.1   | \$86.1    | \$162.2   | \$153.2   | 85%       | -6%                     | -39%                            | -                               |                                  |
| CU Total                        | No data reported |              |               |           |           | \$308.7   | \$183.9   | \$148.8   | \$116.3   | \$191.8   | \$180.8   | 100%                    | -6%                             | -41%                            | -                                |
| Total Awards + Gifts (including | g CUF Gifts Supp | orting Resea | arch)         |           |           |           |           |           |           |           |           |                         |                                 |                                 |                                  |
| Boulder                         | \$412.1          | \$425.6      | \$436.8       | \$507.9   | \$511.1   | \$630.9   | \$613.9   | \$634.4   | \$658.0   | \$684.2   | \$742.2   | 44%                     | 8%                              | 18%                             | 80%                              |
| Colorado Springs                | \$9.4            | \$10.3       | \$8.0         | \$10.2    | \$6.9     | \$8.0     | \$12.4    | \$15.9    | \$9.3     | \$17.1    | \$19.3    | 1%                      | 13%                             | 140%                            | 105%                             |
| Denver                          | \$18.5           | \$22.2       | \$25.0        | \$25.9    | \$18.8    | \$23.4    | \$18.0    | \$24.9    | \$19.5    | \$29.0    | \$31.7    | 2%                      | 9%                              | 35%                             | 71%                              |
| Anschutz                        | \$423.3          | \$420.3      | \$454.1       | \$490.3   | \$516.2   | \$805.7   | \$762.2   | \$769.8   | \$777.8   | \$867.0   | \$910.0   | 53%                     | 5%                              | 13%                             | 115%                             |
| CU Total                        | \$863.3          | \$878.3      | \$923.9       | \$1,034.3 | \$1,053.1 | \$1,468.1 | \$1,406.6 | \$1,445.0 | \$1,464.6 | \$1,597.4 | \$1,703.2 | 100%                    | 7%                              | 16%                             | 97%                              |

## FY 2023-24 Sponsored Research Awards

Charts exclude CU Foundation Gifts Supporting Research