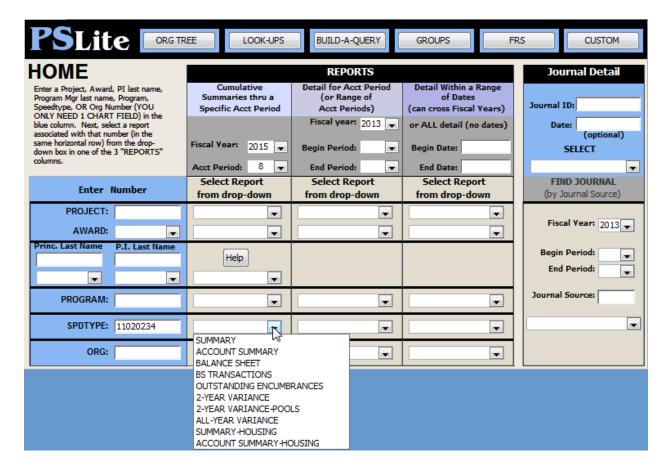

### SUMMARY ACCOUNT SUMMARY

• m-Fin REVENUE AND EXPENDITURE SUMMARY

### **BALANCE SHEET**

m-Fin BALANCE SHEET SUMMARY

### **BS TRANSACTIONS**

 m-Fin FINANCIAL DETAIL Select level03 assets and liabilities on the second page of prompting (use the Next button). Select TRANSACTION TYPE: ACTUALS.

### **OUTSTANDING ENCUMBRANCES**

• m-Fin OUTSTANDING ENCUMBRANCES

## 2-YEAR VARIANCE 2-YEAR VARIANCE-POOLS

• m-Fin REVENUE AND EXPENDITURE SUMMARY SHOW PRIOR FY ACTUALS: YES.

### **ALL-YEAR VARIANCE**

# SUMMARY-HOUSING ACCOUNT SUMMARY-HOUSING

Not currently planned for m-Fin. Please consider m-Fin REVENUE AND EXPENDITURE SUMMARY.

| PSLite ORGITA                                                                                                                                                      | LOOK-UPS                                               | BUILD-A-QUERY                                                                                                                                                                                 | GROUPS                                                        | CUSTOM                              |
|--------------------------------------------------------------------------------------------------------------------------------------------------------------------|--------------------------------------------------------|-----------------------------------------------------------------------------------------------------------------------------------------------------------------------------------------------|---------------------------------------------------------------|-------------------------------------|
| HOME  Enter a Project, Award, PI last name, Program Mgr last name, Program, Speedtype, OR Org Number (YOU ONLY NEED 1 CHART FIELD) in the                          | Cumulative<br>Summaries thru a<br>Specific Acct Period | REPORTS  Detail for Acct Period (or Range of Acct Periods)                                                                                                                                    | Detail Within a Range<br>of Dates<br>(can cross Fiscal Years) | Journal ID:                         |
| blue column. Next, select a report<br>associated with that number (in the<br>same horizontal row) from the drop-<br>down box in one of the 3 "REPORTS"<br>columns. | Fiscal Year: 2015  Acct Period:                        | Fiscal year: 2015  Begin Period: 1  End Period: 8                                                                                                                                             | or ALL detail (no dates)  Begin Date:  End Date:              | Date:   (optional)  SELECT          |
| Enter Number                                                                                                                                                       | Select Report<br>from drop-down                        | Select Report<br>from drop-down                                                                                                                                                               | Select Report<br>from drop-down                               | FIND JOURNAL<br>(by Journal Source) |
| PROJECT: AWARD:                                                                                                                                                    | •                                                      | <b>V</b>                                                                                                                                                                                      |                                                               | Fiscal Year: 2013 ▼                 |
| Princ. Last Name P.I. Last Name                                                                                                                                    | Help                                                   |                                                                                                                                                                                               |                                                               | Begin Period:                       |
| PROGRAM:                                                                                                                                                           | •                                                      | •                                                                                                                                                                                             | •                                                             | Journal Source:                     |
| SPDTYPE: 11020234                                                                                                                                                  | •                                                      |                                                                                                                                                                                               |                                                               |                                     |
| ORG:                                                                                                                                                               |                                                        | ■ DETAIL BY RANGE-RPT NS DETAIL BY RANGE-EXPOR: DETAIL BY ACCOUNT-EXP DETAIL BY RANGE-SUBCLA DETAIL BY RANGE-SUBCLA BS TRANSACTIONS BY RA MONTHLY BY BUDGET POC MONTHLY BY ACCOUNT BRS DETAIL | T ORT  ASS-RPT ASS-EXPORT NGE-REPORT                          |                                     |