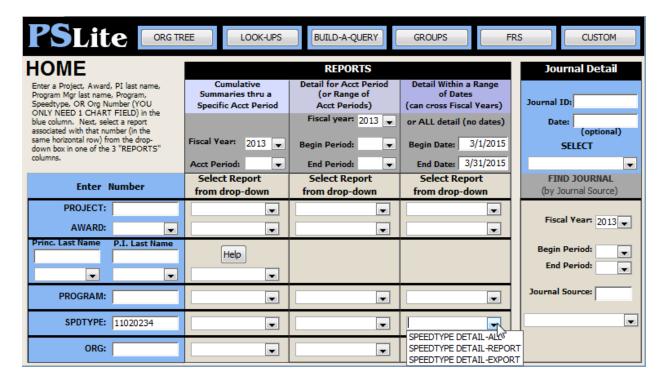

DETAIL BY RANGE-RPT DETAIL BY RANGE-EXPORT DETAIL BY ACCOUNT-EXPORT

• m-Fin FINANCIAL DETAIL

DETAIL BY RANGE-SUBCLASS-RPT DETAIL BY RANGE-SUBCLASS-EXPORT

Not currently planned for m-Fin. Please consider m-Fin FINANCIAL DETAIL.

### **BS TRANSACTIONS BY RANGE-REPORT**

• **m-Fin FINANCIAL DETAIL** Select desired accounts on second page of prompting (use the *Next* button).

### MONTHLY BUDGET POOL REPORT

• m-Fin BAE BY MONTH - SUMMARY

### **MONTHLY BY ACCOUNT**

Not currently planned for m-Fin. Please consider m-Fin EXPENDITURE ACTUALS BY MONTH – TOTAL

## **BRS DETAIL**

Not currently planned for m-Fin.

SPEEDTYPE DETAIL BY DATE-REPORT SPEEDTYPE DETAIL BY DATE-EXPORT

• m-Fin FINANCIAL DETAIL This report selects by accounting period rather than specific date.