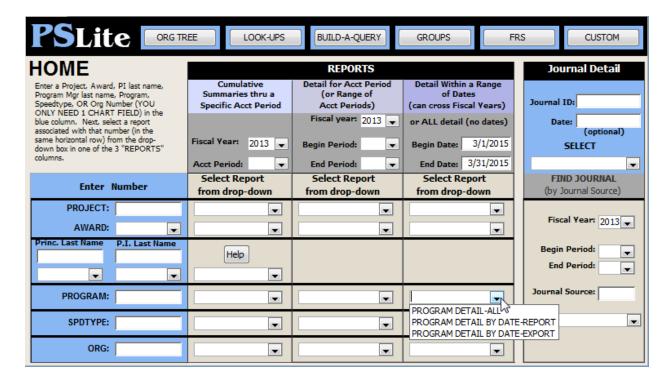

#### **BRS DETAIL**

Not currently planned for m-Fin.

PROGRAM DETAIL BY DATE-REPORT PROGRAM DETAIL BY DATE-EXPORT

• m-Fin FINANCIAL DETAIL This report selects by accounting period rather than specific date.