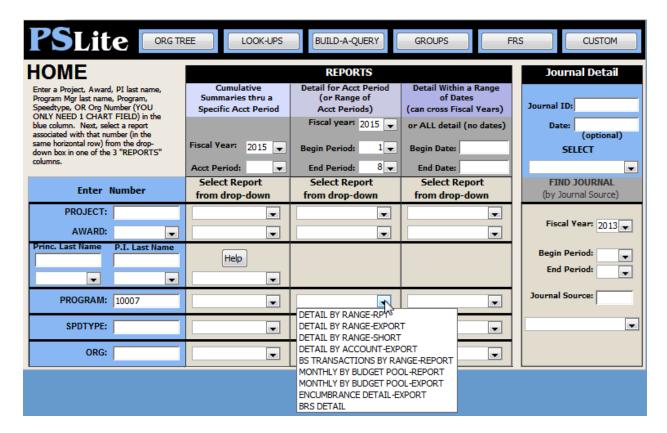

ALL-YEAR VARIANCE ALL-YEAR VARIANCE LEVEL6 ALL-YEAR VARIANCE LEVEL7

Not currently planned for m-Fin.

• 15-SEP-2015: m-Fin ACCOUNT TREE ACTUALS BY FISCAL YEAR

DETAIL BY RANGE-RPT
DETAIL BY RANGE-EXPORT
DETAIL BY RANGE-SHORT
DETAIL BY ACCOUNT-EXPORT
BS TRANSACTIONS BY RANGE-REPORT

m-Fin FINANCIAL DETAIL

# MONTHLY BY BUDGET POOL-REPORT MONTHLY BY BUDGET POOL-EXPORT

- m-Fin BAE BY MONTH SUMMARY This report pages by speedtype.
- m-Fin EXPENDITURE ACTUALS BY MONTH TOTAL
- m-Fin REVENUE AND EXPENDITURE ACTUALS BY MONTH TOTAL

### **ENCUMBRANCE DETAIL-EXPORT**

 m-Fin FINANCIAL DETAIL TRANSACTION TYPE: ENCUMBRANCE on the second page of prompting (use the Next button).