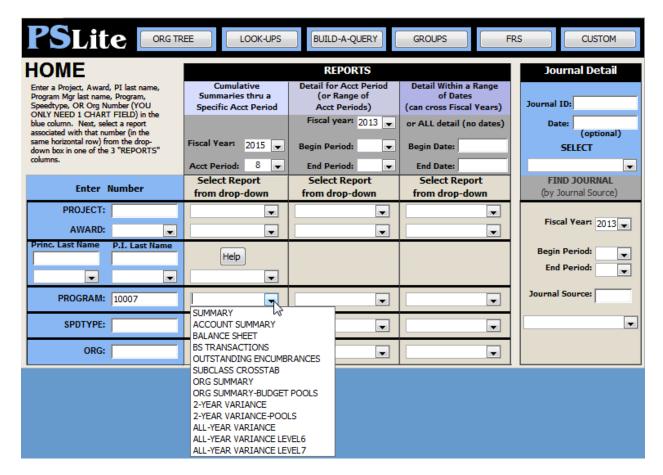

## SUMMARY ACCOUNT SUMMARY

• m-Fin REVENUE AND EXPENDITURE TOTAL

#### **BALANCE SHEET**

• m-Fin BALANCE SHEET TOTAL

### **BS TRANSACTIONS**

• m-Fin FINANCIAL DETAIL Select level03 assets and liabilities on the second page of prompting (use the *Next* button). Select TRANSACTION TYPE: ACTUALS.

### **OUTSTANDING ENCUMBRANCES**

• m-Fin OUTSTANDING ENCUMBRANCES This report pages by speedtype

### **SUBCLASS CROSSTAB**

Not currently planned for m-Fin. For actuals please consider using m-Fin ACCOUNT NUMBER.

# ORG SUMMARY BUDGET POOLS

Not currently planned for m-Fin. Please consider using m-Fin REVENUE AND EXPENDITURE TOTAL with PAGE SUBGROUP set to ORG on the second page of prompting (use the *Next* button). This will page by org.

## 2-YEAR VARIANCE 2-YEAR VARAIANCE POOLS

- m-Fin TRIAL BALANCE TOTAL SHOW PRIOR FY ACTUALS: YES.
- m-Fin REVENUE AND EXPENDITURE TOTAL If assets and liabilities not needed. SHOW PRIOR FY ACTUALS: YES.
- 15-SEP-2015: m-Fin ACCOUNT TREE ACTUALS BY FISCAL YEAR

ALL-YEAR VARIANCE ALL-YEAR VARIANCE LEVEL6 ALL-YEAR VARIANCE LEVEL7

Not currently planned for m-Fin.

• 15-SEP-2015: m-Fin ACCOUNT TREE ACTUALS BY FISCAL YEAR

DETAIL BY RANGE-RPT
DETAIL BY RANGE-EXPORT
DETAIL BY RANGE-SHORT
DETAIL BY ACCOUNT-EXPORT
BS TRANSACTIONS BY RANGE-REPORT