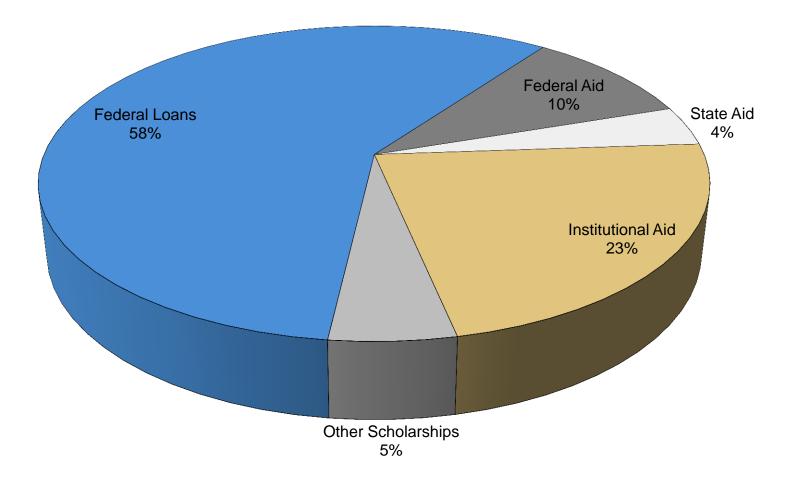

443  | \$ | 3,417,176                | \$<br>65,152,412  |
| State Aid                                         | \$<br>9,990,907   | \$ | 5,255,388       | \$<br>7,390,322   | \$ | 4,052,025                | \$<br>26,688,642  |
| Institutional Aid                                 | \$<br>116,048,867 | \$ | 9,828,241       | \$<br>14,543,428  | \$ | 10,479,277               | \$<br>150,899,813 |
| Other Scholarships                                | \$<br>24,587,318  | \$ | 3,159,077       | \$<br>4,170,345   | \$ | 2,106,435                | \$<br>34,023,175  |
| Federal Loans                                     | \$<br>137,934,969 | \$ | 62,438,979      | \$<br>86,436,389  | \$ | 97,892,015               | \$<br>384,702,352 |

## CU Financial Assistance, FY 2014-15 (Total = \$661 million)



## CU Total Financial Assistance, FY 2014-15 (Total = \$661 million)



Millions

## Number of Students Receiving Financial Assistance, FY 2014-15 (Total Number of Students Receiving Assistance = 42,148)



■ Resident Undergraduate ■ Resident Graduate ■ Nonresident Undergraduate ■ Nonresident Graduate