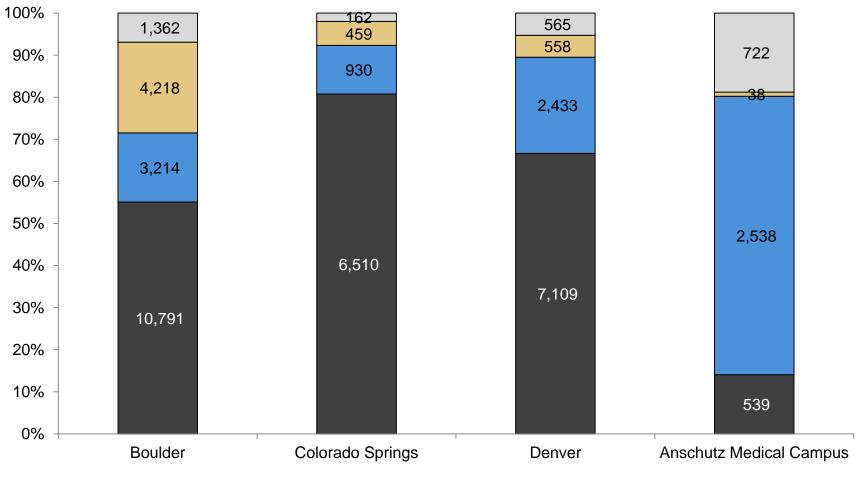

## Number of Students Receiving Financial Assistance, FY 2014-15 (Total Number of Students Receiving Assistance = 42,148)

■ Resident Undergraduate ■ Resident Graduate ■ Nonresident Undergraduate ■ Nonresident Graduate