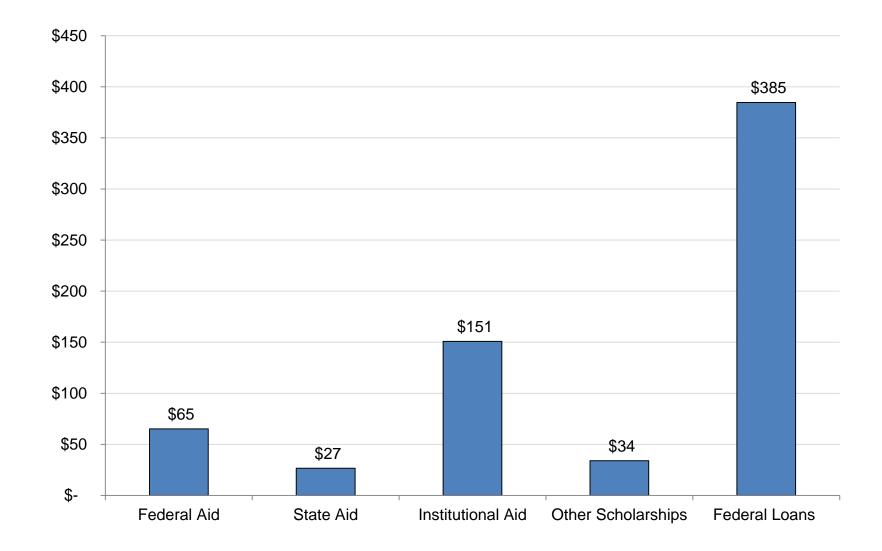

| \$<br>9,990,907   | \$ | 5,255,388       | \$<br>7,390,322   | \$ | 4,052,025                | \$<br>26,688,642  |
| Institutional Aid                                 | \$<br>116,048,867 | \$ | 9,828,241       | \$<br>14,543,428  | \$ | 10,479,277               | \$<br>150,899,813 |
| Other Scholarships                                | \$<br>24,587,318  | \$ | 3,159,077       | \$<br>4,170,345   | \$ | 2,106,435                | \$<br>34,023,175  |
| Federal Loans                                     | \$<br>137,934,969 | \$ | 62,438,979      | \$<br>86,436,389  | \$ | 97,892,015               | \$<br>384,702,352 |

## CU Financial Assistance, FY 2014-15 (Total = \$661 million)



## CU Total Financial Assistance, FY 2014-15 (Total = \$661 million)



Millions

## Number of Students Receiving Financial Assistance, FY 2014-15 (Total Number of Students Receiving Assistance = 42,148)



■ Resident Undergraduate ■ Resident Graduate ■ Nonresident Undergraduate ■ Nonresident Graduate