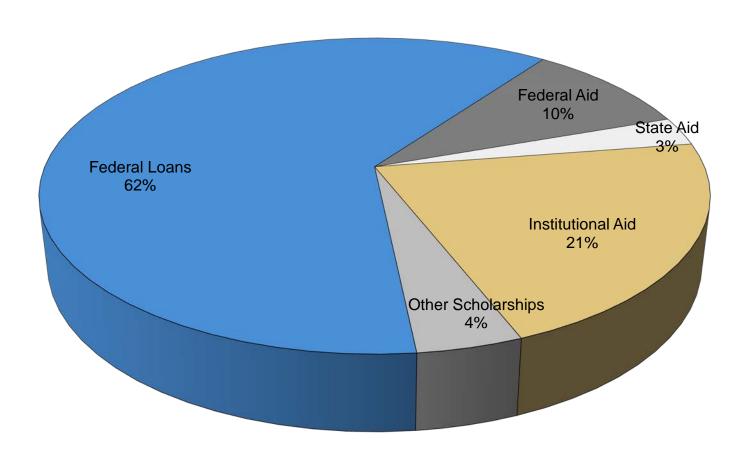

| \$<br>7,276,284   | \$ | 3,420,576        | \$<br>4,544,662   | \$ | 2,745,899                 | \$<br>17,987,421  |
| Institutional Aid                                 | \$<br>97,789,339  | \$ | 8,286,567        | \$<br>16,019,423  | \$ | 10,298,092                | \$<br>132,393,421 |
| Other Scholarships                                | \$<br>18,806,256  | \$ | 3,270,797        | \$<br>3,361,725   | \$ | 1,308,503                 | \$<br>26,747,281  |
| Federal Loans                                     | \$<br>153,458,195 | \$ | 51,050,618       | \$<br>87,974,890  | \$ | 88,155,477                | \$<br>380,639,180 |

Note: Approximately 16,800 students did not receive financial assistance.

## CU Financial Assistance, FY 2013 (Total = \$617.3 million)



## CU Total Financial Assistance, FY 2013 (Total = \$617.3 million)



## Number of Students Receiving Financial Assistance, FY 2013 (Total Number of Students Receiving Assistance = 40,733)



Note: Approximately 16,800 students did not receive financial assitance.