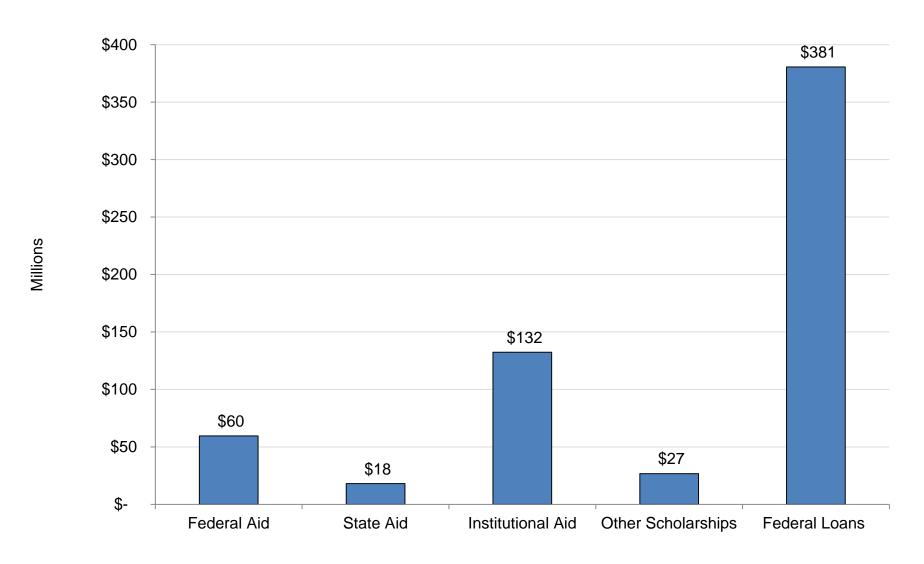

| \$<br>4,544,662   | \$ | 2,745,899                 | \$<br>17,987,421  |
| Institutional Aid                                 | \$<br>97,789,339  | \$ | 8,286,567        | \$<br>16,019,423  | \$ | 10,298,092                | \$<br>132,393,421 |
| Other Scholarships                                | \$<br>18,806,256  | \$ | 3,270,797        | \$<br>3,361,725   | \$ | 1,308,503                 | \$<br>26,747,281  |
| Federal Loans                                     | \$<br>153,458,195 | \$ | 51,050,618       | \$<br>87,974,890  | \$ | 88,155,477                | \$<br>380,639,180 |

Note: Approximately 16,800 students did not receive financial assistance.

## CU Financial Assistance, FY 2013 (Total = \$617.3 million)



## CU Total Financial Assistance, FY 2013 (Total = \$617.3 million)



## Number of Students Receiving Financial Assistance, FY 2013 (Total Number of Students Receiving Assistance = 40,733)



Note: Approximately 16,800 students did not receive financial assitance.