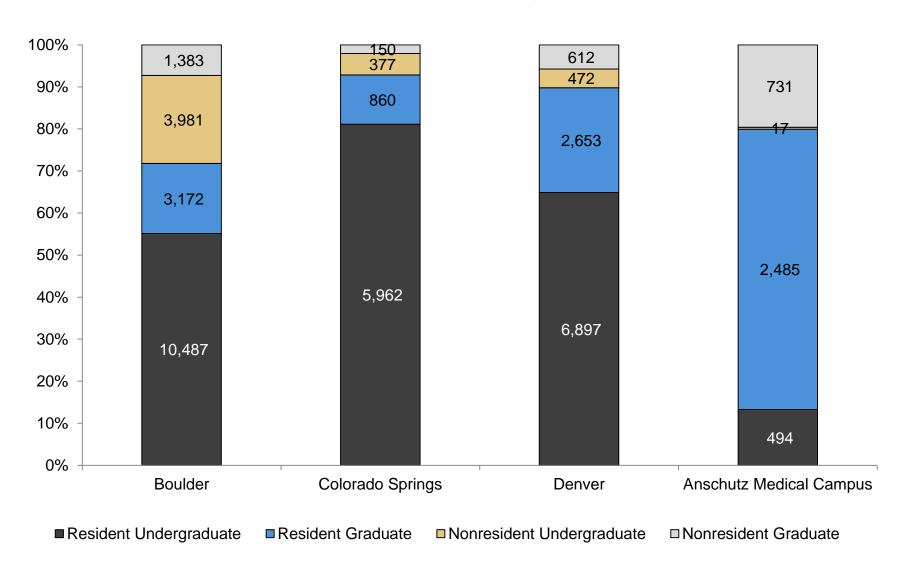

## Number of Students Receiving Financial Assistance, FY 2013 (Total Number of Students Receiving Assistance = 40,733)

Note: Approximately 16,800 students did not receive financial assitance.

Note: Approximately 16,800 students did not receive financial assistance.