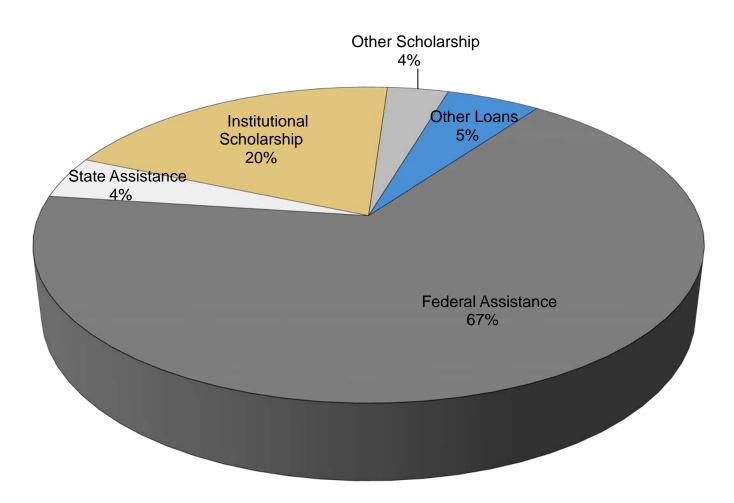

## CU Financial Assistance, FY 2009 (Total = \$518.9 million)

## University of Colorado Student Financial Assistance, FY 2009

| Total Enrolled Students                           | Boulder           | Colorado<br>Springs | Denver            | Ans | chutz Medical<br>Campus | CU System         |
|---------------------------------------------------|-------------------|---------------------|-------------------|-----|-------------------------|-------------------|
| Number of Students Receiving Financial Assistance | 19,181            | 5,699               | 9,592             |     | 2,912                   | 37,384            |
| Resident Undergraduate                            | 10,781            | 4,364               | 5,805             |     | 584                     | 21,534            |
| Nonresident Undergraduate                         | 3,986             | 382                 | 434               |     | 66                      | 4,868             |
| Resident Graduate                                 | 3,077             | 812                 | 2,889             |     | 1,896                   | 8,674             |
| Nonresident Graduate                              | 1,337             | 141                 | 464               |     | 366                     | 2,308             |
| Amount of Assistance Received                     | \$<br>277,888,764 | \$<br>54,917,280    | \$<br>106,750,004 | \$  | 79,356,241              | \$<br>518,912,288 |
| Federal Assistance                                | \$<br>158,517,816 | \$<br>40,580,229    | \$<br>85,996,478  | \$  | 63,019,884              | \$<br>348,114,406 |
| State Assistance                                  | \$<br>8,929,528   | \$<br>4,323,416     | \$<br>5,597,663   | \$  | 3,639,152               | \$<br>22,489,760  |
| Institutional Scholarship                         | \$<br>77,861,447  | \$<br>6,378,740     | \$<br>9,297,812   | \$  | 8,478,934               | \$<br>102,016,933 |
| Other Scholarship                                 | \$<br>13,423,070  | \$<br>1,490,427     | \$<br>2,646,668   | \$  | 694,366                 | \$<br>18,254,531  |
| Other Loans                                       | \$<br>19,156,902  | \$<br>2,144,468     | \$<br>3,211,383   | \$  | 3,523,905               | \$<br>28,036,658  |