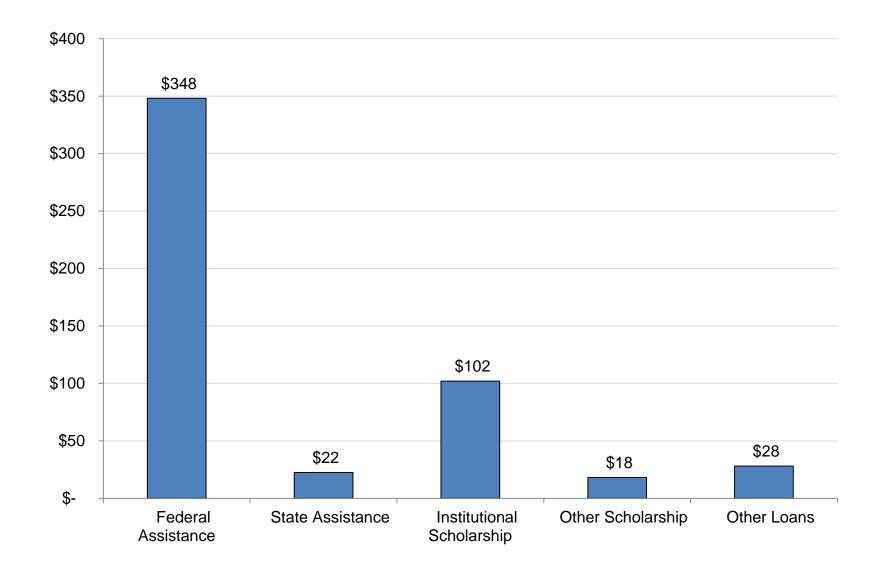

## CU Financial Assistance, FY 2009 (Total = \$518.9 million)

Millions

## University of Colorado Student Financial Assistance, FY 2009

| Total Enrolled Students                           | Boulder           | Colorado<br>Springs | Denver            | Ans | chutz Medical<br>Campus | CU System         |
|---------------------------------------------------|-------------------|---------------------|-------------------|-----|-------------------------|-------------------|
| Number of Students Receiving Financial Assistance | 19,181            | 5,699               | 9,592             |     | 2,912                   | 37,384            |
| Resident Undergraduate                            | 10,781            | 4,364               | 5,805             |     | 584                     | 21,534            |
| Nonresident Undergraduate                         | 3,986             | 382                 | 434               |     | 66                      | 4,868             |
| Resident Graduate                                 | 3,077             | 812                 | 2,889             |     | 1,896                   | 8,674             |
| Nonresident Graduate                              | 1,337             | 141                 | 464               |     | 366                     | 2,308             |
| Amount of Assistance Received                     | \$<br>277,888,764 | \$<br>54,917,280    | \$<br>106,750,004 | \$  | 79,356,241              | \$<br>518,912,288 |
| Federal Assistance                                | \$<br>158,517,816 | \$<br>40,580,229    | \$<br>85,996,478  | \$  | 63,019,884              | \$<br>348,114,406 |
| State Assistance                                  | \$<br>8,929,528   | \$<br>4,323,416     | \$<br>5,597,663   | \$  | 3,639,152               | \$<br>22,489,760  |
| Institutional Scholarship                         | \$<br>77,861,447  | \$<br>6,378,740     | \$<br>9,297,812   | \$  | 8,478,934               | \$<br>102,016,933 |
| Other Scholarship                                 | \$<br>13,423,070  | \$<br>1,490,427     | \$<br>2,646,668   | \$  | 694,366                 | \$<br>18,254,531  |
| Other Loans                                       | \$<br>19,156,902  | \$<br>2,144,468     | \$<br>3,211,383   | \$  | 3,523,905               | \$<br>28,036,658  |