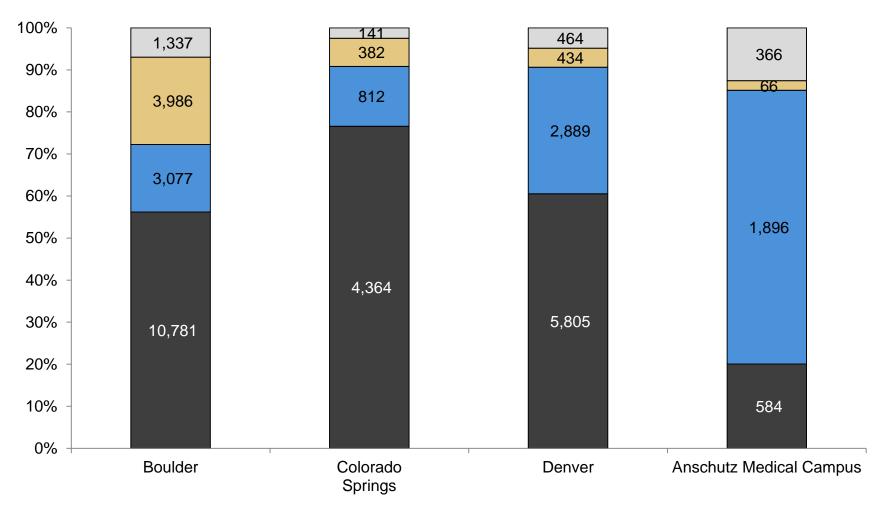

## Number of Students Receiving Financial Assistance, FY 2009 (Total Number of Students Receiving Assistance = 37,384)

Resident Undergraduate
Resident Graduate
Nonresident Undergraduate
Nonresident Graduate

## University of Colorado Student Financial Assistance, FY 2009

| Total Enrolled Students                           | Boulder           | Colorado<br>Springs | Denver            | Ans | chutz Medical<br>Campus | CU System         |
|---------------------------------------------------|-------------------|---------------------|-------------------|-----|-------------------------|-------------------|
| Number of Students Receiving Financial Assistance | 19,181            | 5,699               | 9,592             |     | 2,912                   | 37,384            |
| Resident Undergraduate                            | 10,781            | 4,364               | 5,805             |     | 584                     | 21,534            |
| Nonresident Undergraduate                         | 3,986             | 382                 | 434               |     | 66                      | 4,868             |
| Resident Graduate                                 | 3,077             | 812                 | 2,889             |     | 1,896                   | 8,674             |
| Nonresident Graduate                              | 1,337             | 141                 | 464               |     | 366                     | 2,308             |
| Amount of Assistance Received                     | \$<br>277,888,764 | \$<br>54,917,280    | \$<br>106,750,004 | \$  | 79,356,241              | \$<br>518,912,288 |
| Federal Assistance                                | \$<br>158,517,816 | \$<br>40,580,229    | \$<br>85,996,478  | \$  | 63,019,884              | \$<br>348,114,406 |
| State Assistance                                  | \$<br>8,929,528   | \$<br>4,323,416     | \$<br>5,597,663   | \$  | 3,639,152               | \$<br>22,489,760  |
| Institutional Scholarship                         | \$<br>77,861,447  | \$<br>6,378,740     | \$<br>9,297,812   | \$  | 8,478,934               | \$<br>102,016,933 |
| Other Scholarship                                 | \$<br>13,423,070  | \$<br>1,490,427     | \$<br>2,646,668   | \$  | 694,366                 | \$<br>18,254,531  |
| Other Loans                                       | \$<br>19,156,902  | \$<br>2,144,468     | \$<br>3,211,383   | \$  | 3,523,905               | \$<br>28,036,658  |

Note: Approximately 16,800 students did not receive financial assistance.

Note: Approximately 16,800 students did not receive financial assitance.