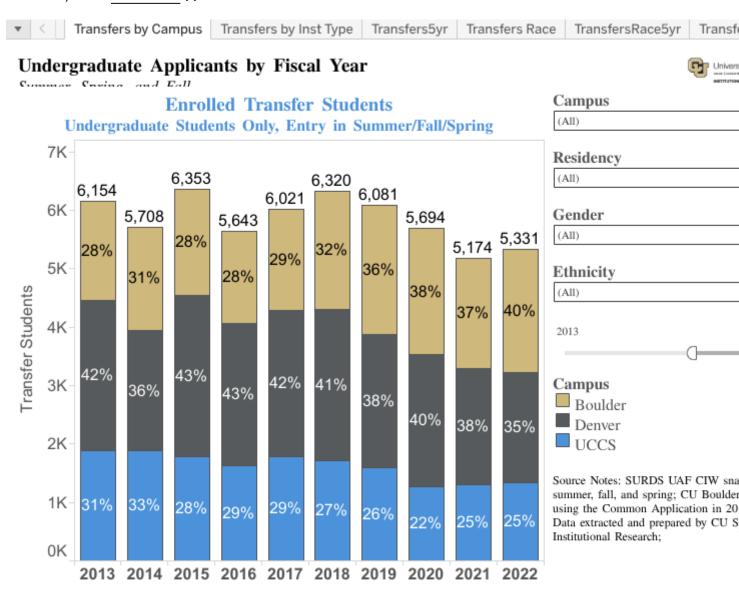

## Incoming Undergraduate Transfers [1]

Back to Budget and Finance Office [2] or CU Data Made Simple [3]

ABOUT THIS VISUALIZATION: This data visualization summarizes incoming undergraduate transfer students, by fiscal year. Data can be viewed by campus, original institution type, residency, race/ethnicity, and sex. Graduate level transfer students are not included. This data visualization was created by the CU System Institutional Research. Additional details are provided within the visualization.