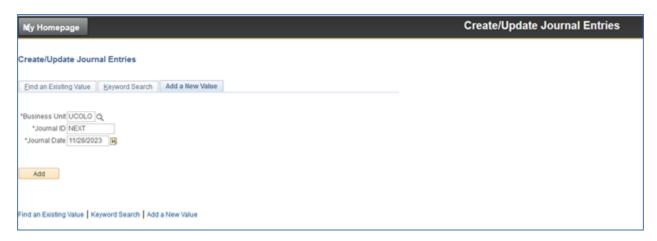

# Finance System Annual Update February 2024 [1]

The annual PeopleSoft Update Manager (PUM) update for the Finance System is scheduled for February 18, 2024.

With this year's update, you will see enhancements to the User Interface (UI) on FIN search and add pages. You won't see any changes to the inquiry or transactional pages themselves. For examples of the new search/add page features, see the Journal Entry screenshots below. *Individuals with access to HCM will note similarities with some UI changes in HCM last year.* 

Journal Entry search/add page, BEFORE February 18, 2024:

**Journal Entry search/add page, AFTER February 18, 2024 --** Click the hotspots below for additional information. Note that:

- Recent Pages and Favorites are now on the top bar of all pages instead of just on the left side of home pages. (They are also still on the NavBar.)
- On search pages, Add a New Value and Find an Existing Value are no longer tabs near each other. Now they appear on opposite sides of the page.