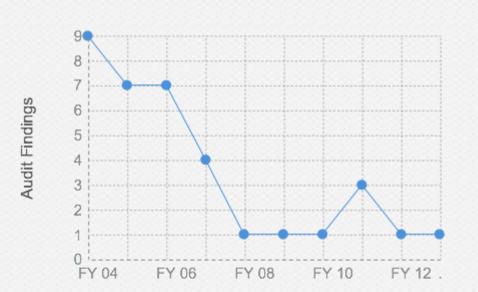

# **Audit Findings**

Over the years, the University's focus on improving processes an controls has resulted in impressive reduction in findings from the annua external audit.