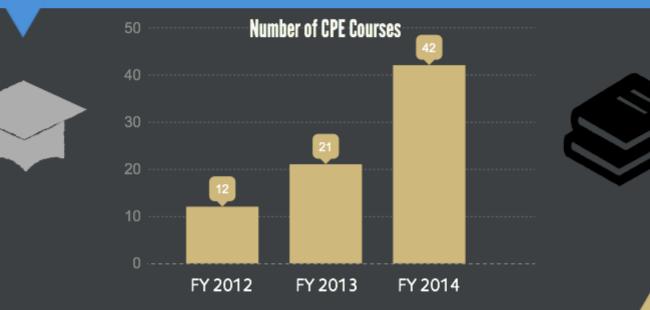

Home > OUC Metrics Report FY 2014

## OUC Metrics Report FY 2014 [1]

# **OUC Metrics**

## REPORT

## **January 2014**

## The CPE program has grown by 250%







# **Audit Findings**

Over the years, the University's focus on improving processes an controls has resulted in impressive reduction in findings from the annua external audit.

#### Have a question or feedback?

### Questions & Feedback [2]

#### Feedback or Question \*

#### Your Name

#### Your Email Address

- CAPTCHA -

This question is for testing whether or not you are a human visitor and to prevent automated spam submissions.

Submit

Controller

Groups audience: Controller Right Sidebar: OUC - Metrics Reports

Source URL: https://www.cu.edu/controller/media-center/ouc-metrics-reports/ouc-metrics-report-fy-2014

Links

[1] https://www.cu.edu/controller/media-center/ouc-metrics-reports/ouc-metrics-report-fy-2014 [2] https://www.cu.edu/controller/forms/questions-feedback-0