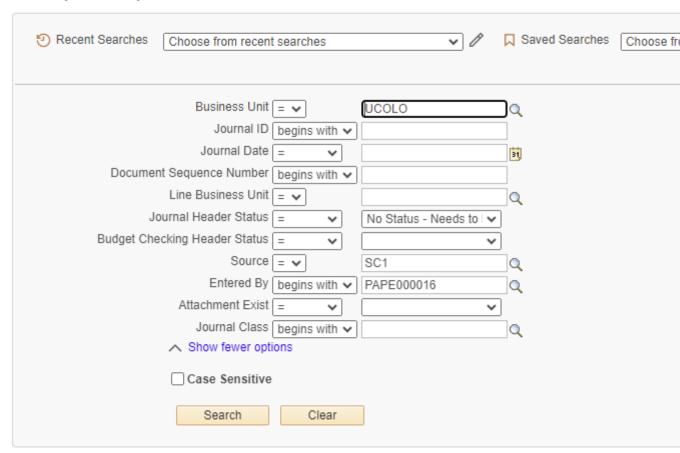

#### **▼ Search Criteria**

Enter any information you have and click Search. Leave fields blank for a list of all values.

Searching for an entry you did not enter? Be sure to clear and modify the "Entered by" field and the Source field, if appropriate.