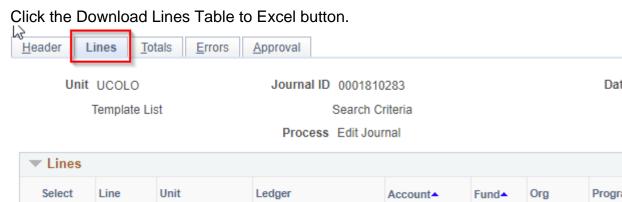

- 4. Click Search.
- 5. Search results are limited to 300 entries. To show additional entries, enter more restrictive search criteria such as a shorter date range.
- 6. To view an individual journal entry, hover over the line for the journal entry and click.
- 7. Want to export the lines of this entry to Excel?
  - o Click on the Lines tab.

0

 Select
 Line
 Unit
 Ledger
 Account▲
 Fund▲
 Org
 Program

 1
 UCOLO
 B\_CUR\_TEMP
 380100
 28
 10529
 30648

 17
 UCOLO
 B\_CUR\_TEMP
 402600
 28
 10529
 30648

- o Click the downloaded Excel file to open.
- 8. To view additional entries, click **View all**, use the arrow buttons, or the **First** or **Last** link above the journal entries on the right.