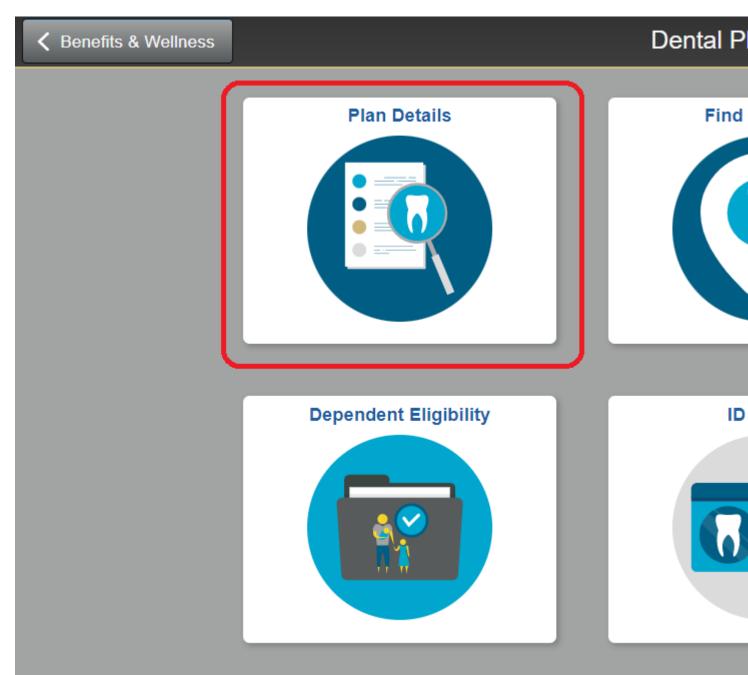

## Benefits 8

To get started, click on the tile associated with the information you need. Not sure which plans you're enrolled in? Click on **Benefits Summary**.

Want to see what services are covered under your dental plan? Select the **Dental Plan** tile, and on the next page click **Plan Details**.