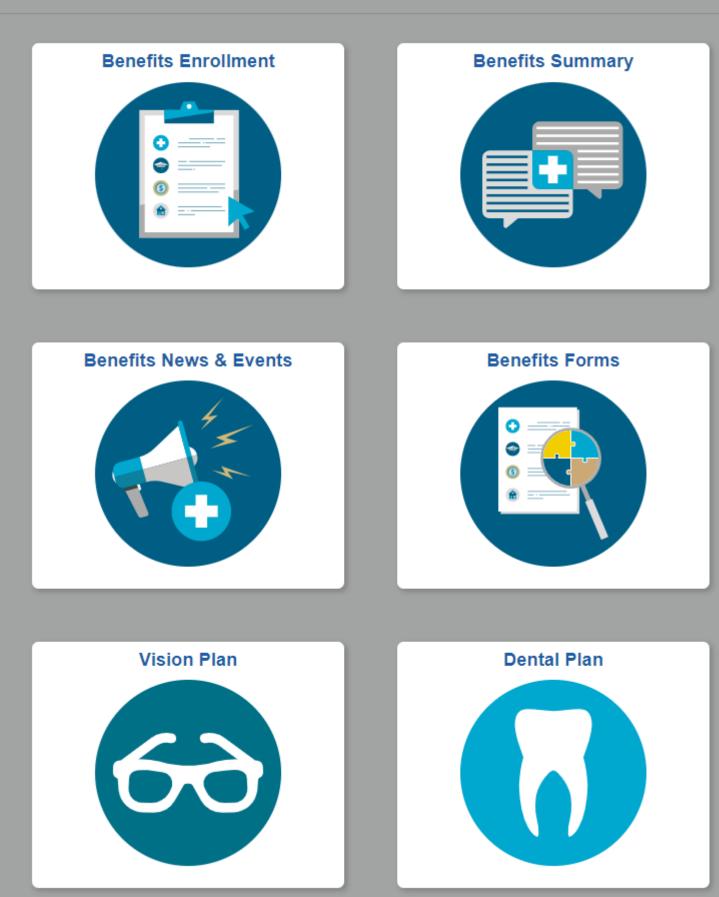

Employees who log into the employee portal will discover a new range of additional tiles highlighting the finer details of each of your plans. You'll be able to easily get information about the plans you're enrolled in, find instructions to access your ID cards, locate a provider, identify your covered services, and learn about any copays or deductibles that apply.

## Benefits 8

To get started, click on the tile associated with the information you need. Not sure which plans you're enrolled in? Click on **Benefits Summary**.

Want to see what services are covered under your dental plan? Select the **Dental Plan** tile, and on the next page click **Plan Details**.