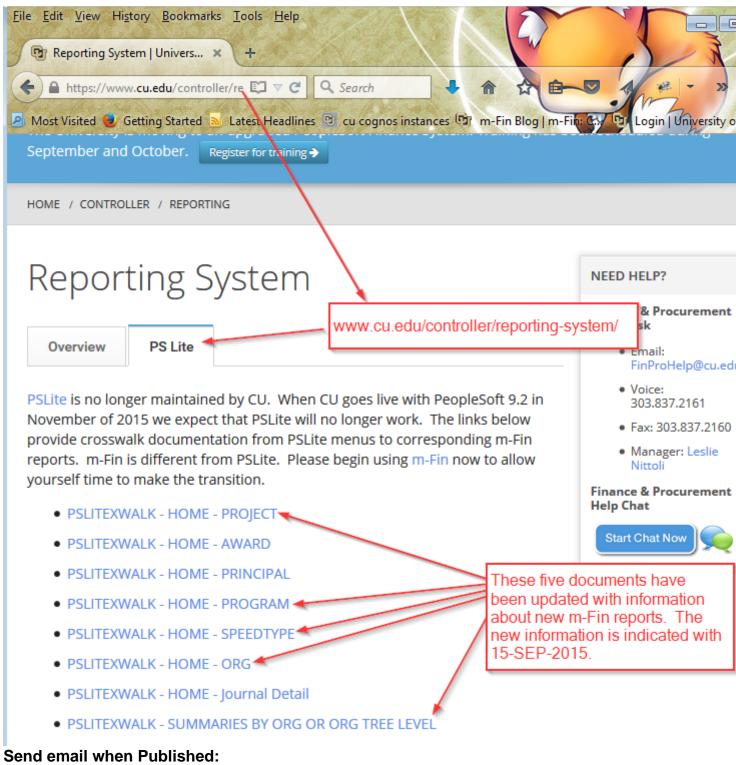

## Updates to PSLite Crosswalk [1]

September 17, 2015 by Carl Sorenson [2]

Five of the PSLite crosswalk documents have been updated:

- HOME PROJECT
- HOME PROGRAM
- HOME SPEEDTYPE
- HOME ORG
- SUMMARIES BY ORG OR ORGTREE LEVEL.

For full information about transitioning from PSLite to m-FIn, see my orginal PSLite blog post [3]

Yes

Source URL: https://www.cu.edu/blog/m-fin/updates-pslite-crosswalk