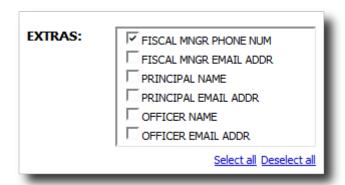

## Principal And Officer Added To Org Tree Report [1]

February 8, 2013 by Carl Sorenson [2]

Now **m-Fin ORG TREE LIST** has an EXTRAS prompt for adding Fiscal Principal and Officer columns to the report. This is available to you now for testing in Cognos QA. [**Migrated to production 25 Feb 2013.**] This report resides in the *Look Ups* subfolder under the *Finance* folder.