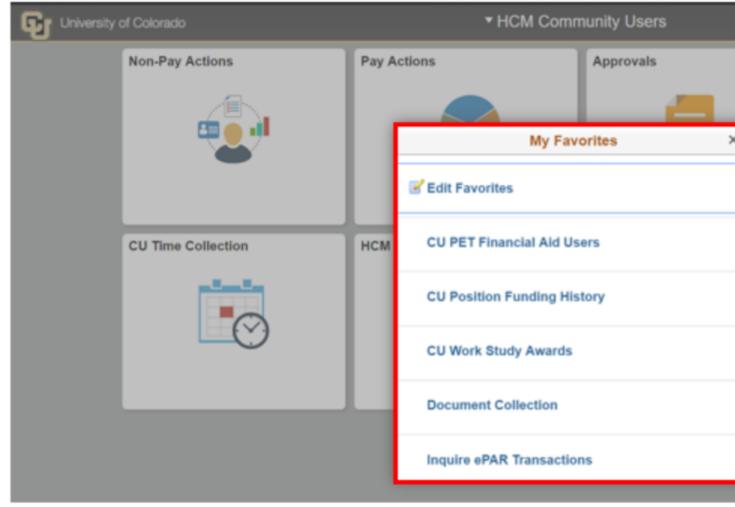

# HCM Community Users Non-Pay Actions Pay Actions Approvals New Hire Tasks Benefits Administrator HCM WorkCenter Accounting WorkCenter Employee Services WorkCenter **HCM Favorites**

[3]

Clicking it will populate a menu with an option to edit favorites, as well as a list of the user's favorite HCM pages so they can access them with fewer clicks.

[4]