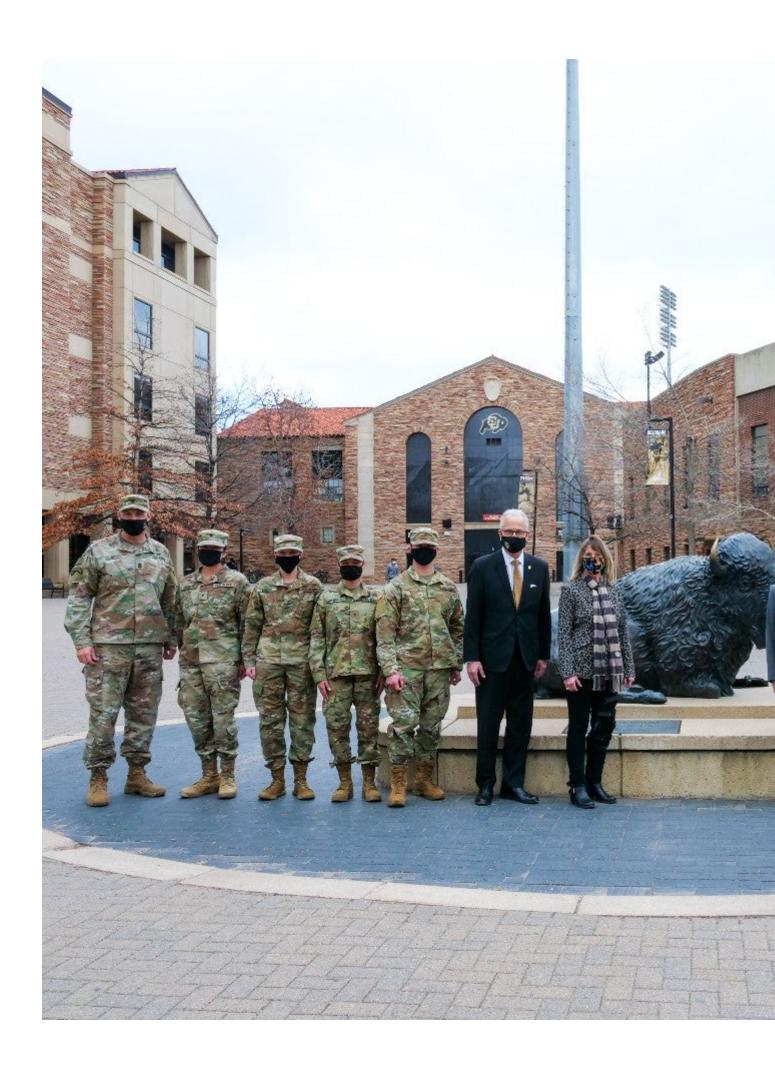

CU President Mark Kennedy, Regent Sue Sharkey, CU Boulder Chancellor Phil DiStefano with Maj. Gen. Matthew McFarlane and Golden Buffalo Battalion Army ROTC.

Patrick Campbell, Senior Staff Photographer, CU Boulder Strategic Relations and Communications