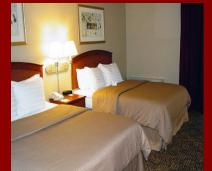

## **Hotel Features**

\*Spacious guest rooms with One King Bed or Two Queen Beds

\*Complimentary Continental Breakfast

\*Microwave \*Mini Fridge \*Coffee Makers \*Hair Dryers

\*32 inch Flat Panel TV's

\*Iron/Ironing Board