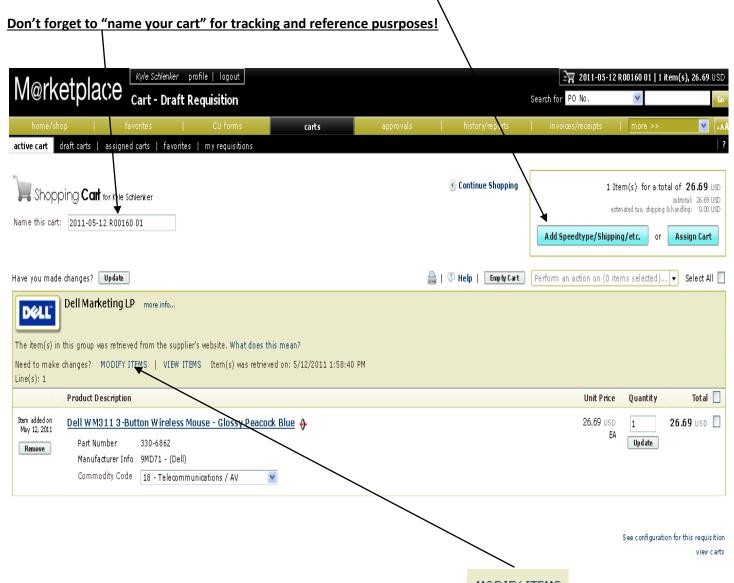

# My Cart

If you're ready to check-out select the you'll need to enter your shipping preference and agree not to export the Dell item out of the U.S.

Select your shipping option (Shipping charges apply to next day and 2 day delivery). Confirm that you will not export the item out of the U.S. and select "Continue."

Success! Now your Dell cart is back in CU Marketplace and you can submit your cart or assign it accordingly!

To modify item quantities or add additional products to this order click the transmitted back to the Punch-out where you can add or delete items and then go through the same check-out process outlined in this user-guide.