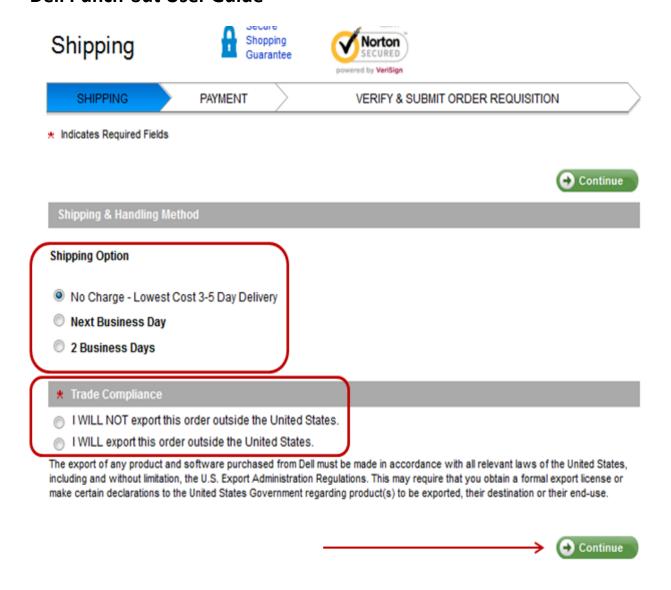

# My Cart

If you're ready to check-out select the you'll need to enter your shipping preference and agree not to export the Dell item out of the U.S.

Select your shipping option (Shipping charges apply to next day and 2 day delivery). Confirm that you will not export the item out of the U.S. and select "Continue."

SHIPPING

Requisition" (bottom right) to submit.

Final Step: Review your order and, if everything is correct, select the the CU Marketplace.

PAYMENT