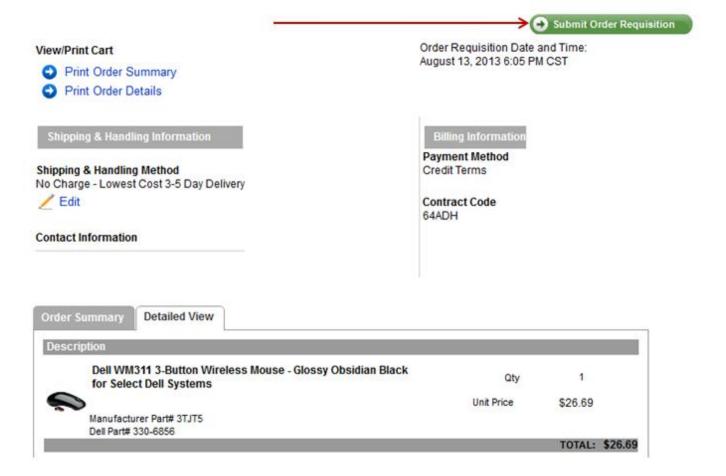

SHIPPING

Requisition" (bottom right) to submit.

Final Step: Review your order and, if everything is correct, select the the CU Marketplace.

PAYMENT

# VERIFY & SUBMIT ORDER REQUISITION

VERIFY & SUBMIT ORDER REQUISITION

Your Order Requisition is nearly complete. Please review the following details and edit if necessary. Select "Submit Order

Unless you have a separately signed agreement between you and Dell that specifically applies to this order, by clicking on the "Submit Your Order" button, you agree to Dell's COMMERCIAL TERMS OF SALE (for purchases meant for internal use), or the RESELLER TERMS OF SALE (for purchases meant for resale), as well as Dell's WARRANTY and applicable SERVICE DESCRIPTION(S). THESE TERMS CONTAIN IMPORTANT INFORMATION ABOUT YOUR RIGHTS AND OBLIGATIONS, INCLUDING LIMITATIONS OF LIABILITY. These terms are hereby fully incorporated into the transaction and are available in hardcopy from Dell upon request.