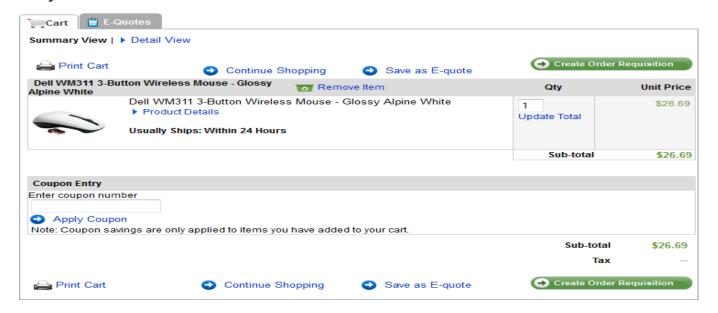

# My Cart

If you're ready to check-out select the you'll need to enter your shipping preference and agree not to export the Dell item out of the U.S.

Select your shipping option (Shipping charges apply to next day and 2 day delivery). Confirm that you will not export the item out of the U.S. and select "Continue."

SHIPPING

Requisition" (bottom right) to submit.

Final Step: Review your order and, if everything is correct, select the the CU Marketplace.

PAYMENT