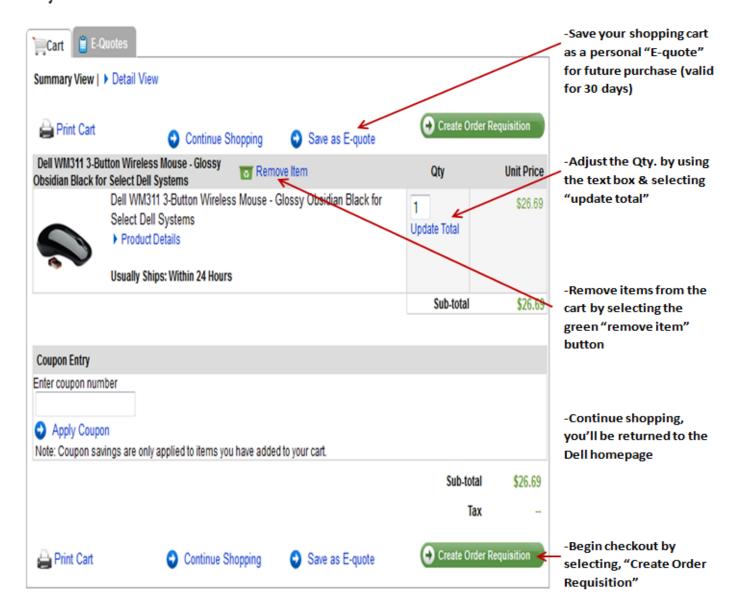

# My Cart

If you're ready to check-out select the you'll need to enter your shipping preference and agree not to export the Dell item out of the U.S.

Select your shipping option (Shipping charges apply to next day and 2 day delivery). Confirm that you will not export the item out of the U.S. and select "Continue."