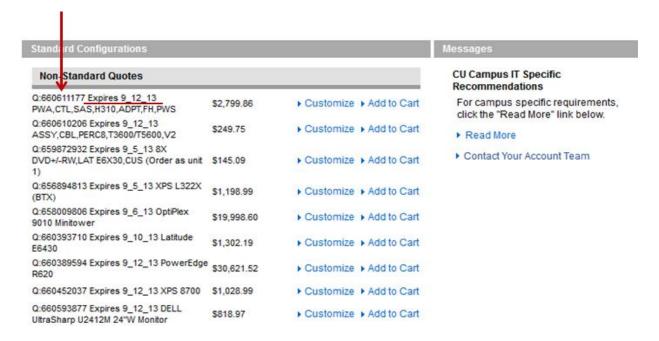

One the next page that populates select the link in the middle of the page called "Non-Standard Quotes." From here you'll see a complete listing of all quotes available to the University.

To purchase the quote simply click on the "Add to Cart" button. You can alter your existing quote by selecting the "customize" button however, the quote must then go back to Dell for approval. Also, please take note of the expiration date and ensure you have enough time to get your order approved.