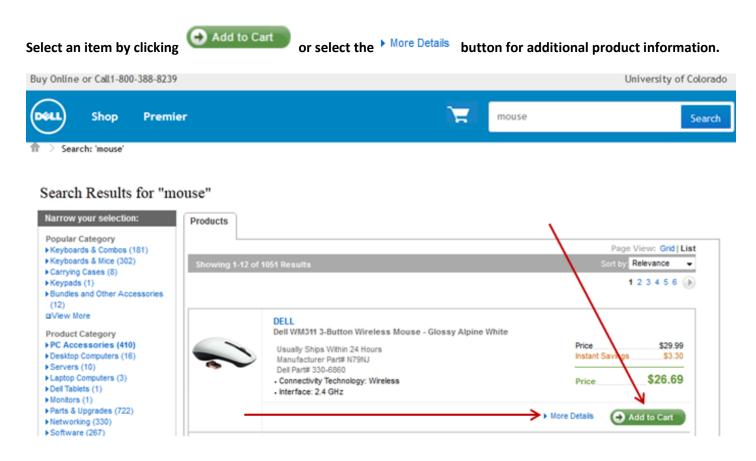

Upon clicking the "add to cart" button the item will be added and you'll be re-directed to your Dell shopping cart.

My Cart

Within the shopping cart you'll have several options for proceeding forward: