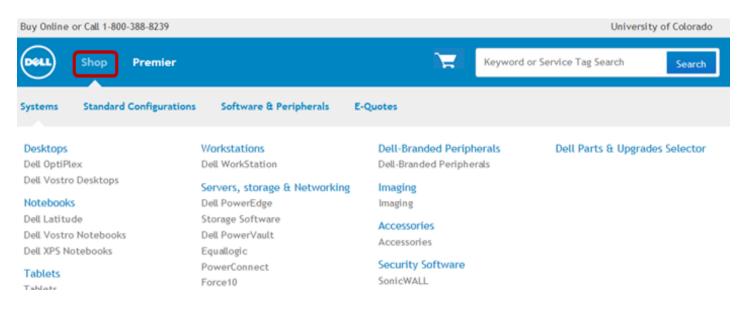

You can also select the Shop button at the top of the page to view a list of pre-defined products.

By Selecting one of the categories you'll be re-directed to a page of sub-categories and products. From here you'll select and add the product just as you would have using the search bar at the top of the Dell page.