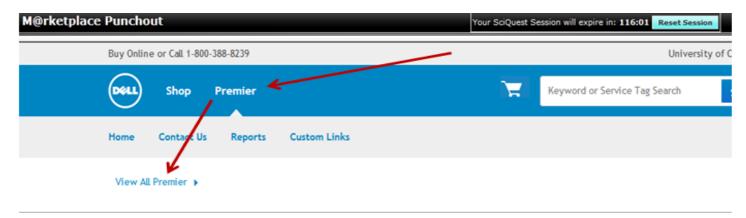

#### **Non-Standard Quotes:**

If you're Dell sales representative has provided you with a quote for goods or services that quote can be purchased using the Dell Punch-out catalog. To retrieve your quote, navigate to the Dell homepage, Click on the "Premier" link at the top of the page and then click on "View All Premier."