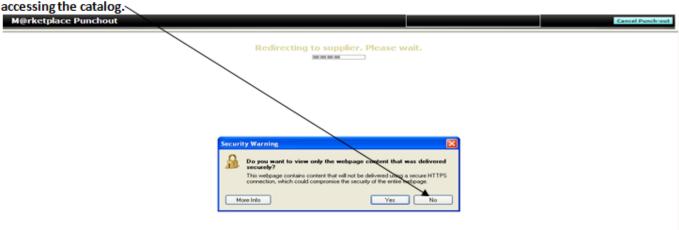

If you're using Internet Explorer as your internet browser, you must answer "NO" to the security warning when first

Search within the Dell Punch-out by entering keywords into the search field, e.g. mouse: