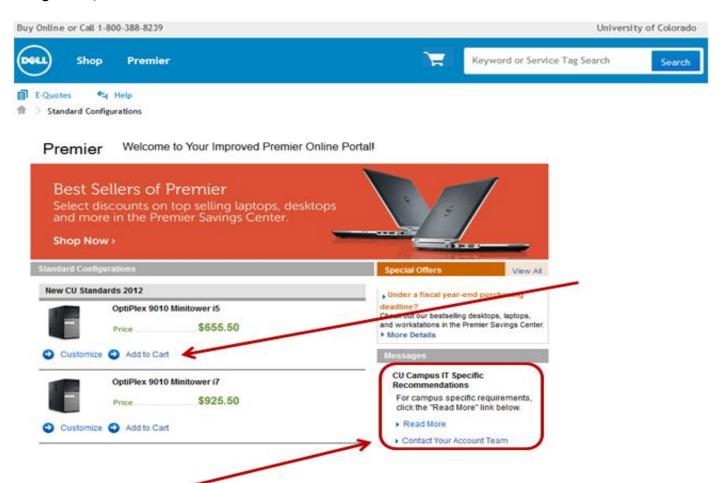

# Other Ordering options and Non-Standard Quotes:

The homepage of the Dell catalog has a listing of "Standard Configurations" as determined by the each campus's IT department. These can be added to your cart "as is" by selecting the Add to Cart button or, to adjust the standard configuration, select the Customize button.

If you need more information regarding your campus's recommended configurations, select the "read more" link for campus specific listings or select the "Contact Your Account Team" link to speak to a Dell representative directly.