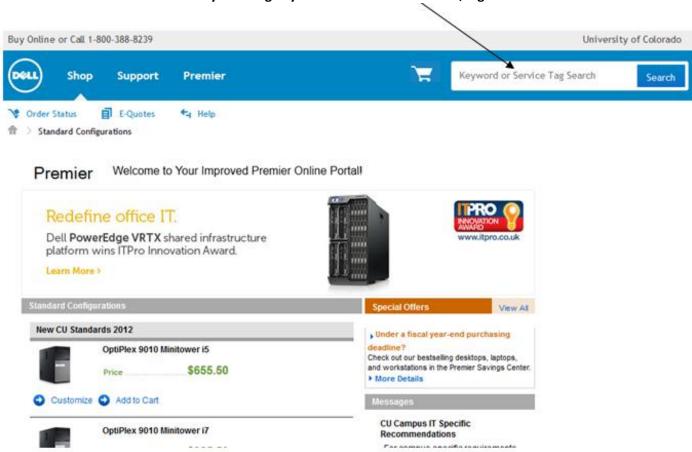

# Other Ordering options and Non-Standard Quotes:

The homepage of the Dell catalog has a listing of "Standard Configurations" as determined by the each campus's IT department. These can be added to your cart "as is" by selecting the Add to Cart button or, to adjust the standard configuration, select the Customize button.

If you need more information regarding your campus's recommended configurations, select the "read more" link for campus specific listings or select the "Contact Your Account Team" link to speak to a Dell representative directly.