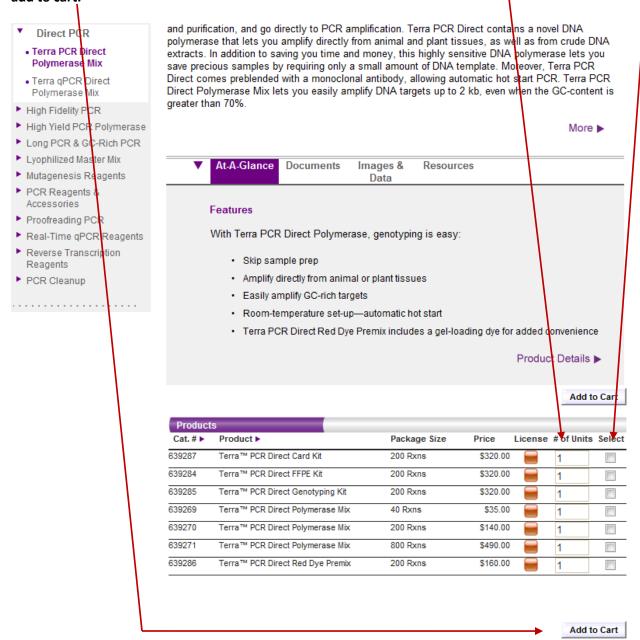

You can also search pre-defined product categories by placing your cursor over the "Products" tab at the top of the page or by selecting from one of the category listings below it.

Once you've located the item listing you're looking for, you'll need to select the exact product type and size before adding it to your cart. Determine exact item you need, enter the quantity needed, click on the selection box, and click add to cart.

You can add multiple prouct/ sizes all at the same time. To do so, follow the instructions above and "check" all of the selections boxes for the parts you wish to add, before you select the add to cart button.

**Enlarged Example:** 

|          |                                  |              |          |         | Add to Cart |         |
|----------|----------------------------------|--------------|----------|---------|-------------|---------|
| Products |                                  |              |          |         |             |         |
| Cat. # ▶ | Product ▶                        | Package Size | Price    | License | # of Units  | Select  |
| 639287   | Terra™ PCR Direct Card Kit       | 200 Rxns     | \$320.00 |         | 1           |         |
| 639284   | Terra™ PCR Direct FFPE Kit       | 200 Rxns     | \$320.00 |         | 1           |         |
| 639285   | Terra™ PCR Direct Genotyping Kit | 200 Rxns     | \$320.00 |         | 7           | <b></b> |
| 639269   | Terra™ PCR Direct Polymerase Mix | 40 Rxns      | \$35.00  |         | 1           |         |
| 639270   | Terra™ PCR Direct Polymerase Mix | 200 Rxns     | \$140.00 |         | 1           |         |
| 639271   | Terra™ PCR Direct Polymerase Mix | 800 Rxns     | \$490.00 |         | 1           |         |
| 639286   | Terra™ PCR Direct Red Dye Premix | 200 Rxns     | \$160.00 |         | 1           |         |