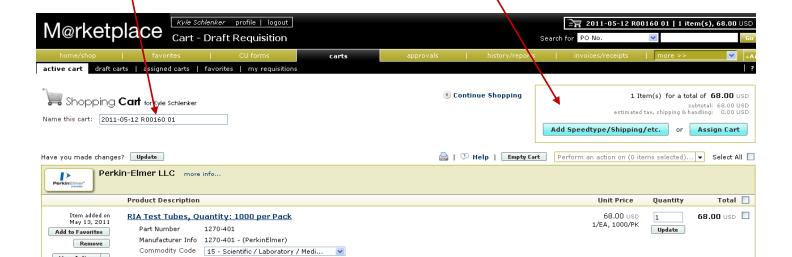

Success! Now your Clontech order is in your CU M@rketplace shopping cart and you can submit your cart or assign it accordingly!

Don't forget to "name your cart" for reference and tracking purposes!

More Actions ▼