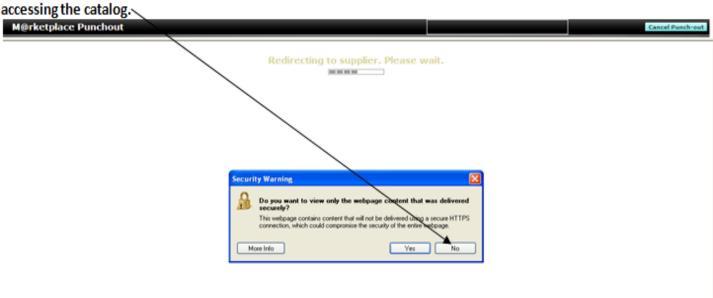

If you're using Internet Explorer as your internet browser, you must answer "NO" to the security warning when first

Search within the Clontech Punch-out by entering keywords into the search field at the top of the page. e.g. enzyme: