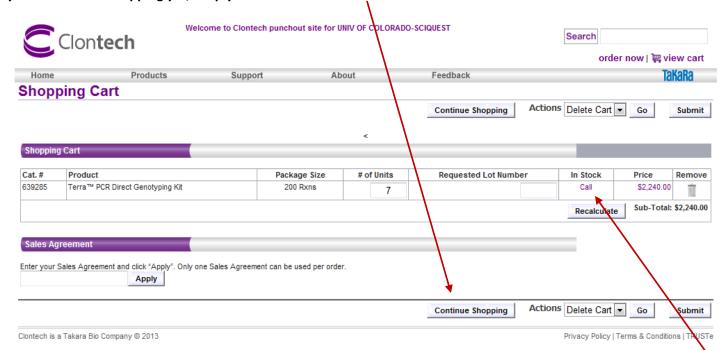

Within your Clontech shopping cart you'll have several options. You can adjust the the quantity of items in your cart, remove an item(s), specify a specific lot #, or add a sales agreement code.

Recalculate If you change the quantity of an item in your cart, or add a specific Lot #, ensure to select the button before checking out... If you have a sales agreement code, enter it into the text field and select apply. If the code is good, pricing will be changed within the shopping cart. If you've completed your shopping you can return your cart to the CU Marketplace by selecting Shopping Cart Cat.# Requested Lot Number Product Package Size # of Units In Stock Price Remove 639285 Terra™ PCR Direct Genotyping Kit 200 Rxns Call \$2,240.00 7 Sub-Total: \$2,240.00 Recalculate Sales Agreement Enter your Sales Agreement and click "Apply". Only one Sales Agreement can be used per order. Apply Actions Delete Cart -Continue Shopping Submit