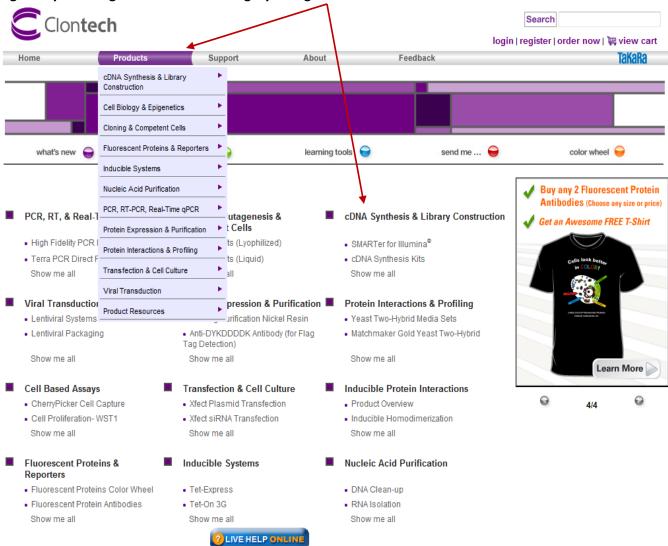

You can also search pre-defined product categories by placing your cursor over the "Products" tab at the top of the page or by selecting from one of the category listings below it.

Once you've located the item listing you're looking for, you'll need to select the exact product type and size before adding it to your cart. Determine exact item you need, enter the quantity needed, click on the selection box, and click add to cart.