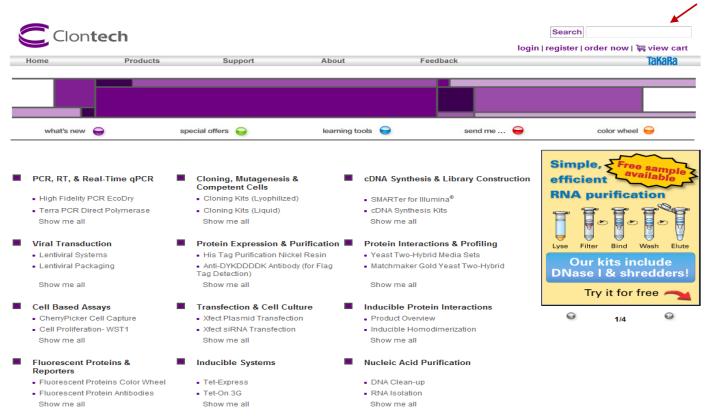

You can also search pre-defined product categories by placing your cursor over the "Products" tab at the top of the page or by selecting from one of the category listings below it.

Once you've located the item listing you're looking for, you'll need to select the exact product type and size before adding it to your cart. Determine exact item you need, enter the quantity needed, click on the selection box, and click add to cart.