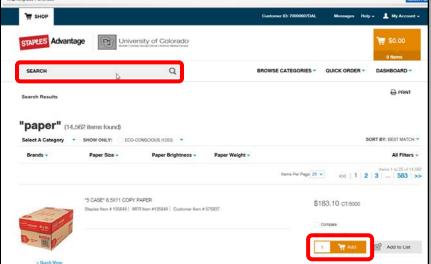

- 4. Search for the item using the punch-out catalog's functionality. (This guide shows a search for the keyword "paper.")
- 5. Locate the appropriate item, enter the **Quantity** and add it to your cart.

6. Continue to shop and add items to your shopping cart, if needed.