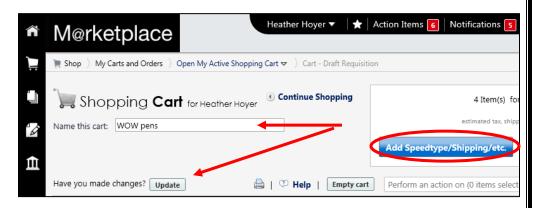

Visit the <u>Punch-out and Hosted Catalog Guides</u> for supplier-specific ordering information.

10. We recommend that you enter a unique shopping cart Name to easily identify or

search for your shopping cart. If you do, click the **Update** button to save your shopping cart's new name.

If you are a Shopper: You must assign your shopping cart to a Requestor for processing. (Before assigning your shopping cart, if appropriate, you can enter SpeedType and/or shipping information.)

If you are a Requestor: It is now time to add details to the shopping cart and submit the shopping cart as a requisition.