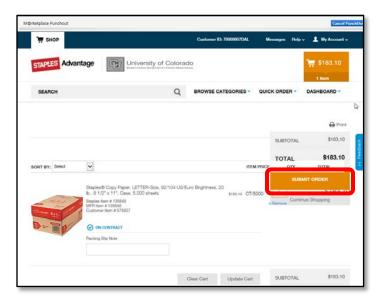

## **Quick Step Guide** *CU Marketplace*

- 7. When you are finished shopping and ready to checkout, go to your shopping cart (usually located in the upper right of your screen).
- 8. Review your order and proceed to checkout.
- 9. Submit your order; you will be returned to your CU Marketplace shopping cart.