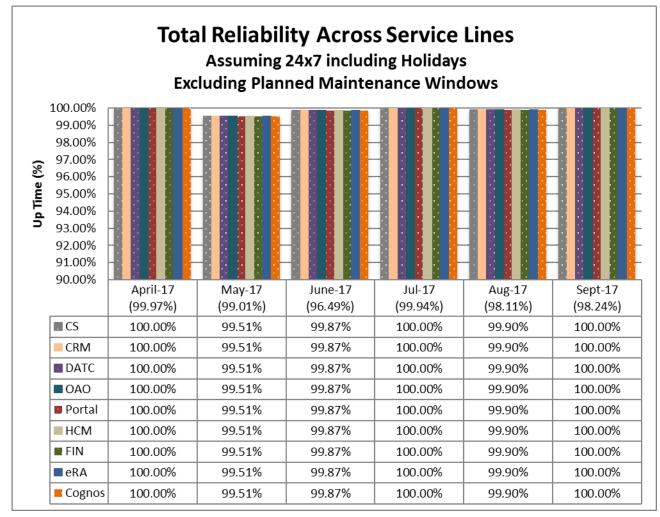

#### Enterprise Services Reliability to End Users

1. Percentages in parentheses represent aggregate availability across all services, including planned maintenance and unplanned outages.

#### Enterprise Services Reliability to End Users

1. Percentages in parentheses represent aggregate availability across all services, including planned maintenance and unplanned outages.

October 2017