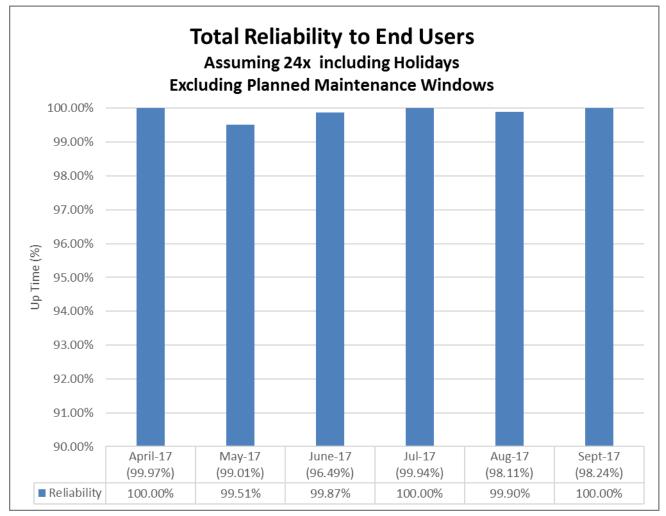

#### Enterprise Services Reliability to End Users

1. Percentages in parentheses represent aggregate availability across all services, including planned maintenance and unplanned outages.

#### Enterprise Services Reliability to End Users

1. Percentages in parentheses represent aggregate availability across all services, including planned maintenance and unplanned outages.

October 2017