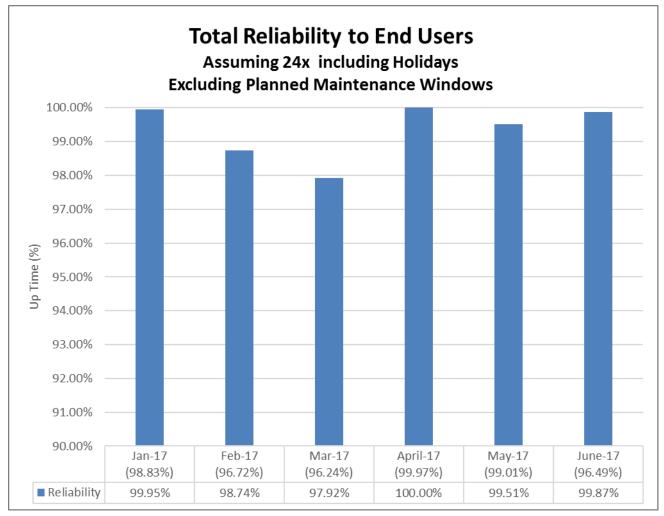

#### Enterprise Services Reliability to End Users

1. Percentages in parentheses represent aggregate availability across all services, including planned maintenance and unplanned outages.