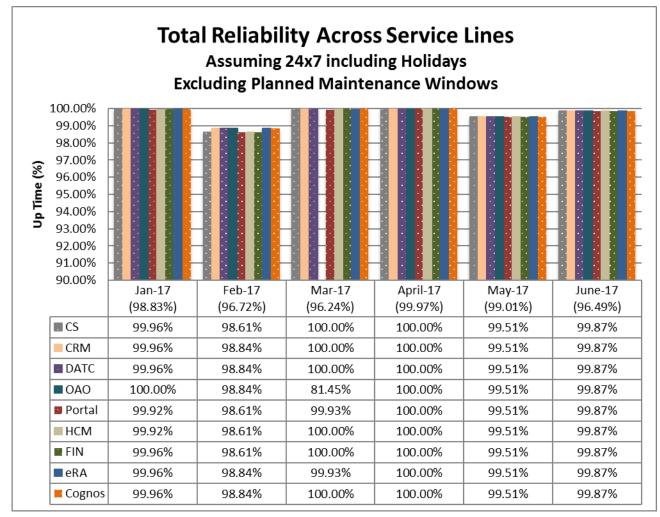

#### Enterprise Services Reliability to End Users

1. Percentages in parentheses represent aggregate availability across all services, including planned maintenance and unplanned outages.