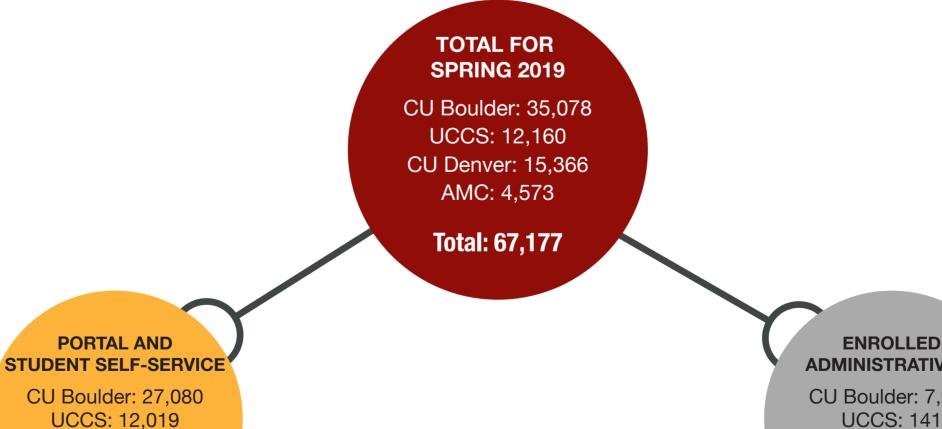

## **STUDENT ENROLLMENT**

CU Denver: 14,806 AMC: 2,415

Total: 56,320

University of Colorado

Boulder | Colorado Springs | Denver | Anschutz Medical Campus

UNIVERSITY INFORMATION SERVICES

## **ADMINISTRATIVELY**

CU Boulder: 7,998 **UCCS: 141** CU Denver: 560 AMC: 2,158

Total: 10,857