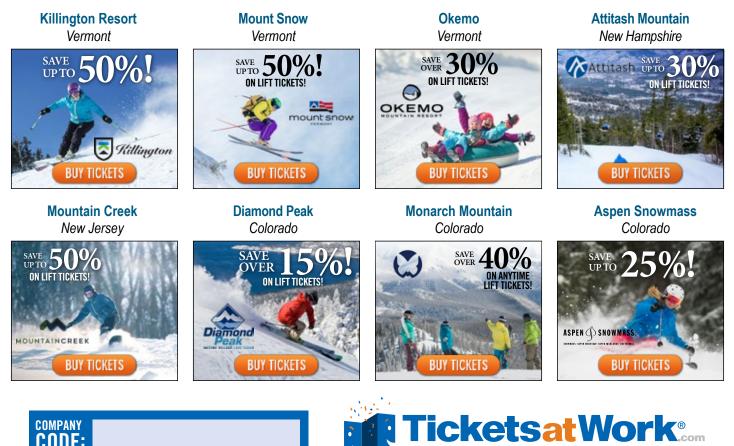

## Visit TicketsatWork today to save up to 50%! Check back on our website weekly for new deals!

TicketsatWork is the leading Corporate Entertainment Benefits provider, offering exclusive discounts, special offers and access to preferred seating and tickets to top attractions, theme parks, shows, sporting events, movie tickets, hotels and much more. TicketsatWork is a unique benefit offered exclusively to companies and their employees.