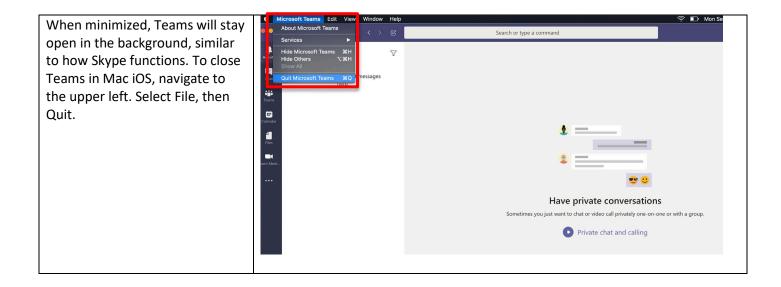

| 3 PM                                        |                                       |                                                                              |                                        |          |         |
|                                          | Apps                                        |                                       |                                                                              |                                        |          |         |
|                                          | 4 PM<br>Help                                |                                       |                                                                              |                                        |          |         |



## EMAIL & CALENDARS





Call: (303) 860-4357 Email: help@cu.edu