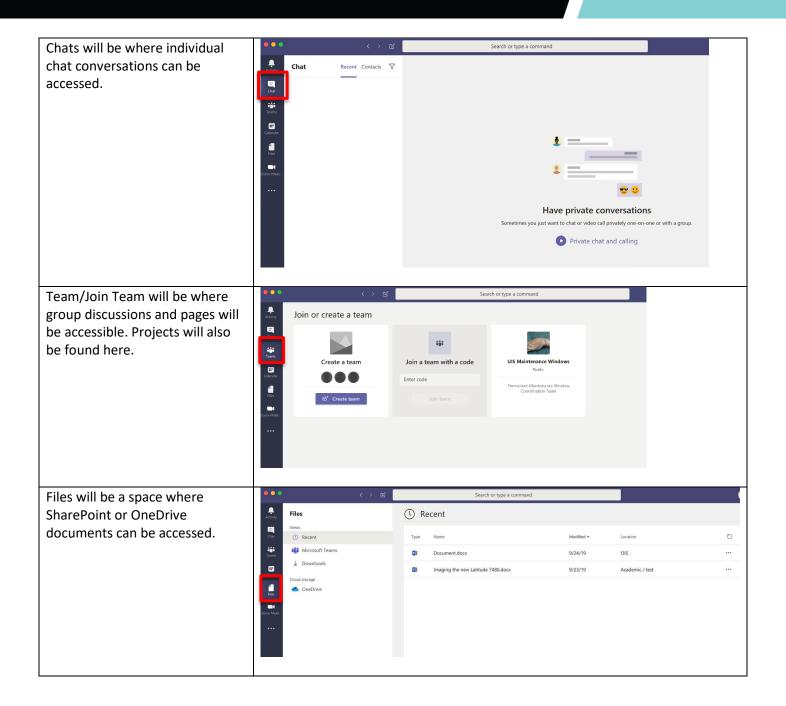

----------|
| Click Sign In.                                                                | Figur-in address         Sign in                                       |
| At the next prompt, <b>enter your account password</b> .                      | Microsoft                                                              |
| Click Sign in.                                                                | o365tesboi@cu.edu                                                      |
|                                                                               | Enter password Forgot my password Sign in with another account Sign in |



# EMAIL & CALENDARS





University of Colorado Boulder | Colorado Springs | Denver | Anschutz Medical Campus UNIVERSITY INFORMATION SERVICES

## EMAIL & CALENDARS





# EMAIL & CALENDARS

| Zoom meetings will allow Zoom            | • • •                                       | < > 2                                 | Search                                                                       | n or type a command                    |          |         |
|------------------------------------------|---------------------------------------------|---------------------------------------|------------------------------------------------------------------------------|----------------------------------------|----------|---------|
| account holders to schedule and          | Activity                                    |                                       | New version of Zoom Meeting                                                  | s is available and ne