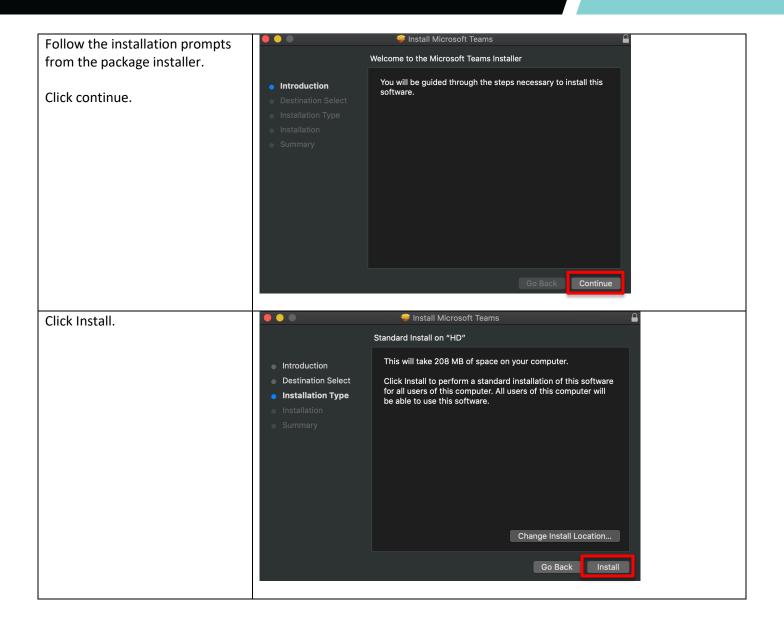

#### HOW TO INSTALL MICROSOFT TEAMS ON MAC IOS:

## EMAIL & CALENDARS

| Administrative rights will be<br>needed to complete the<br>installation.<br>If you do not have Administrative<br>rights, please contact the Service<br>Desk at <u>help@cu.edu</u> . | <ul> <li>Introduc</li> <li>Destinat</li> <li>Installati</li> <li>Installati</li> <li>Summer</li> <li>Cancel</li> <li>Install Software</li> </ul>                                                                                                                                                      |
|-------------------------------------------------------------------------------------------------------------------------------------------------------------------------------------|-------------------------------------------------------------------------------------------------------------------------------------------------------------------------------------------------------------------------------------------------------------------------------------------------------|
| <b>Click Close</b> once the installation is successful.                                                                                                                             | <ul> <li>Install Microsoft Teams</li> <li>The installation was completed successfully.</li> </ul>                                                                                                                                                                                                     |
|                                                                                                                                                                                     | <ul> <li>Introduction</li> <li>Destination Select</li> <li>Installation Type</li> <li>Summary</li> <li>The installation was successful.</li> <li>The software was installed.</li> </ul>                                                                                                               |
| The installed application will be<br>under the Applications folder in<br>the Finder.<br>Double click the application.                                                               | Favorites   AirDrop   Recents   AirDrop   Recents   Applications   Messages   Microsoft Excel   Documents   O Downloads   Music   Music   Microsoft Remotes   Microsoft Tearns   Microsoft Tearns   Microsoft Tearns   Microsoft Remotes   Microsoft Tearns   Microsoft Word   Mission Control   News |