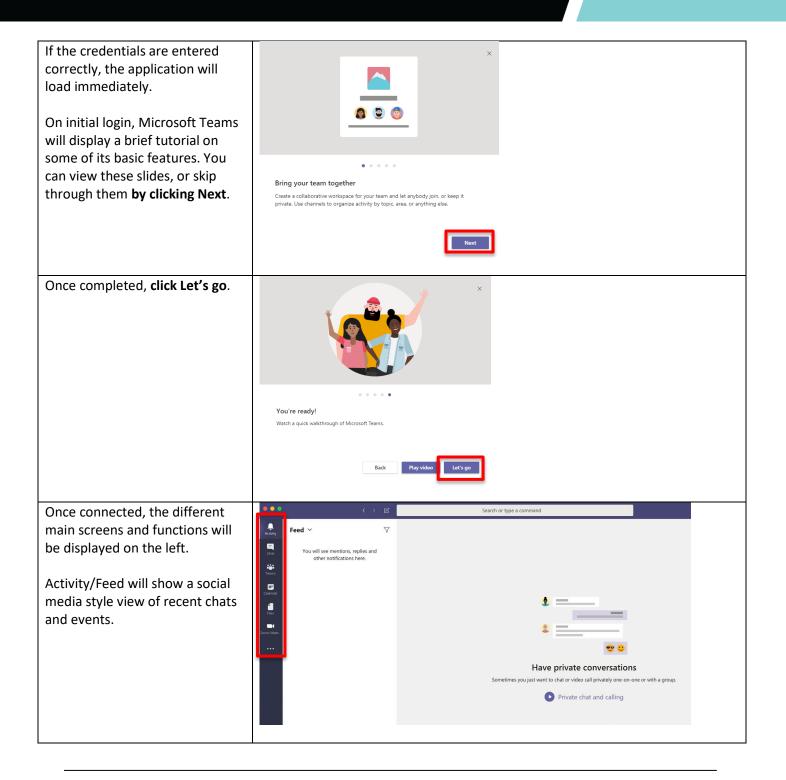

## EMAIL & CALENDARS

| Enter your username (typically last name, first initial) followed by @cu.edu. | Microsoft Teams                                                        |
|-------------------------------------------------------------------------------|------------------------------------------------------------------------|
| Click Sign In.                                                                | Figur-in address         Sign in                                       |
| At the next prompt, <b>enter your account password</b> .                      | Microsoft                                                              |
| Click Sign in.                                                                | o365tesboi@cu.edu                                                      |
|                                                                               | Enter password Forgot my password Sign in with another account Sign in |