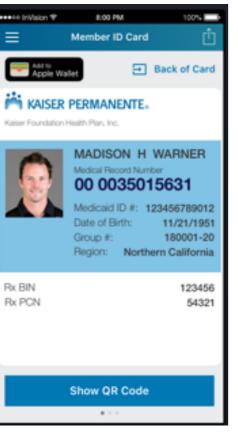

Members can access a digital version of their membership card right from their smartphones using the Kaiser Permanente mobile app.

If your Kaiser Permanente identification card has been lost or stolen, you can access your digital membership card from the Kaiser Permanente mobile app. Alternatively, you can request a new identification card from kp.org by simply signing on and searching on "Order ID Card".

#### What is the Kaiser Permanente digital membership card?

It is a digital copy of the physical membership card available on mobile devices via the Kaiser Permanente Mobile app.