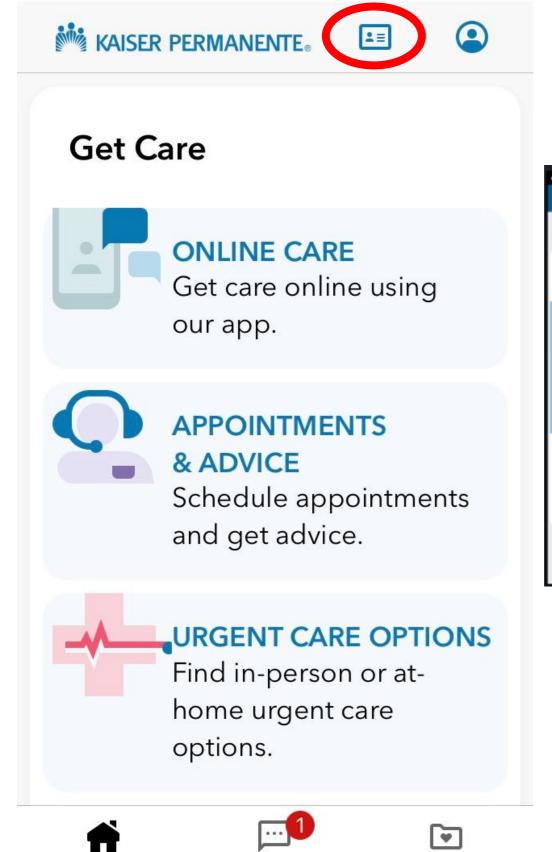

## ID CARD CHANGE

Effective 07/01/2021 existing and new members will no longer be sent a paper ID Card. You can view your ID card by signing onto the Kaiser Permanente Mobile app as illustrated below. On kp.org you can view your Health Record Number under your profile. You can also order an ID card on kp.org by simply searching on "Order ID Card" and then following the prompts.

#### How do I access the digital membership card?

You must have a kp.org account and have the latest version of the Kaiser Permanente Mobile app on your smartphone. Sign-in to the app and tap the image of the ID Card at the top of the app dashboard.