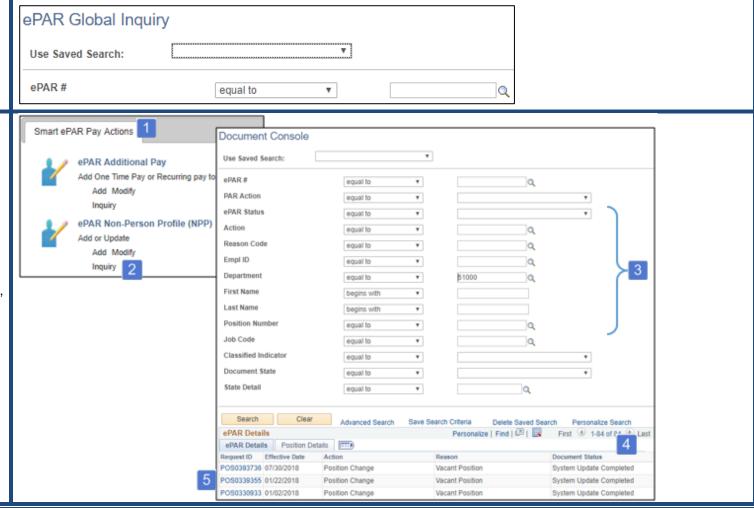

- 1. Navigate to the **Smart ePAR Pay** Actions tab.
- 2. Click Inquiry (below ePAR Non-Person Profile).
- From the Document Console page, enter criteria, and click Search.
- 4. View the status of the transaction under the **Document Status** column.
- 5. Click the specific Request ID to display the completed transaction.