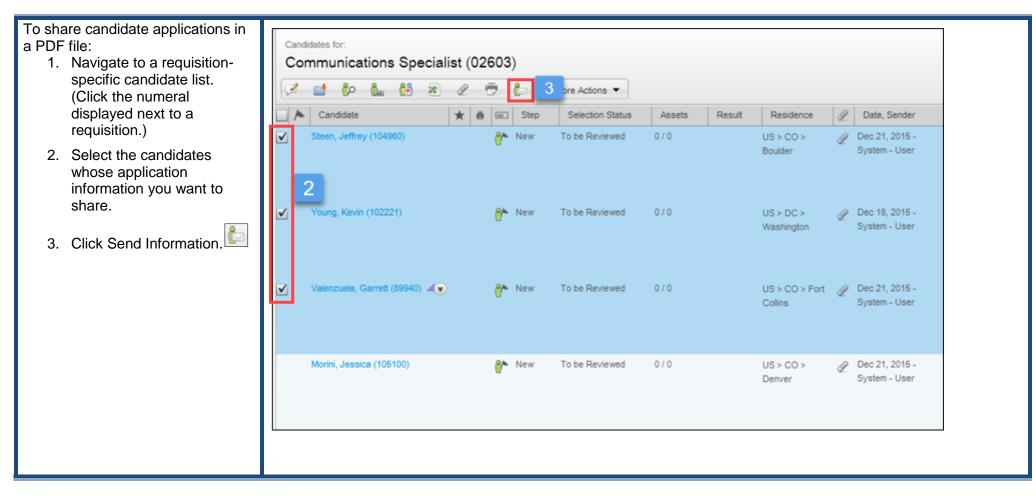

## Navigation Shortcut: Requisitions> Requisition-specific Candidate List

In order to share application-specific documents, candidates' files must be shared from within a specific requisition.