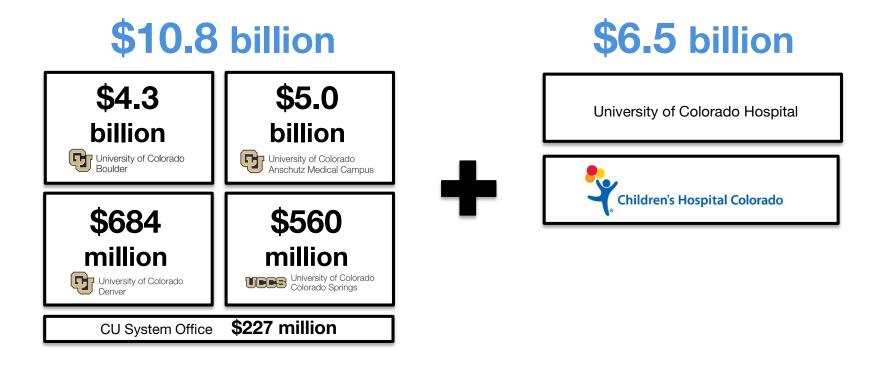

### **Key Findings**

- The University of Colorado generated an economic impact of \$10.8 billion in FY2023 for the State of Colorado.
- The University of Colorado's affiliates, including the University of Colorado Hospital and Children's Hospital Colorado generated an additional economic impact of \$6.5 billion.
- The university directly employed a total of 43,255 faculty, staff, and student workers (26,027 faulty and staff); \$2.4
  billion in salaries.
- The university operated on **\$5.2 billion in revenue**, with a significant portion relating to sponsored programs and other restricted fund activity
- The total economic impact for each CU campus is as follows:
  - CU Boulder, \$4.3 billion; CU Anschutz, \$5.0 billion; CU Denver, \$684 million; UCCS, \$560 million
  - Anschutz Affiliate Hospitals, \$6.5 billion

#### **CU Economic Impact + Hospitals**

#### Total Impact of CU Campuses: \$10.8 billion