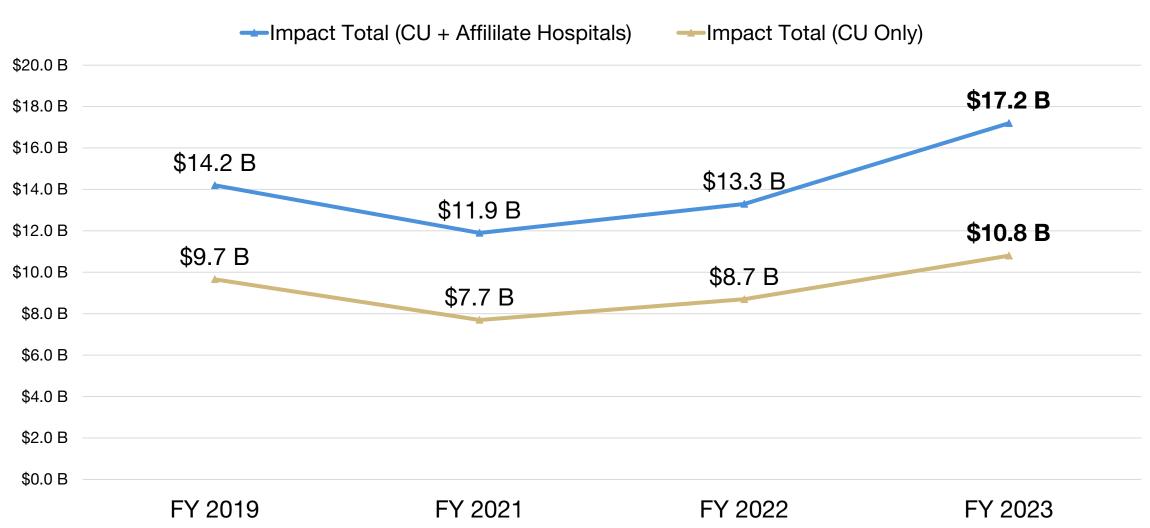

rsity operated on **\$5.2 billion in revenue**, with a significant portion relating to sponsored programs and other restricted fund activity
- The total economic impact for each CU campus is as follows:
  - CU Boulder, \$4.3 billion; CU Anschutz, \$5.0 billion; CU Denver, \$684 million; UCCS, \$560 million
  - Anschutz Affiliate Hospitals, \$6.5 billion



# **CU Economic Impact + Hospitals (FY 2022-23)**

# \$17.2 billion

Total impact from CU Campuses + Anschutz affiliate hospitals



# **Sources of Economic Impact**

#### ✓ Included in the study:

- ✓ education
- √ operations
- √ research
- √ construction
- ✓ student & visitor spending

- Not included in the study:
  - alumni
  - retirees
  - visits from football/conferences
  - tech transfer



#### **CU Economic Impact + Hospitals**





### **CU Economic Impact on Colorado by MSA**

#### Total Impact of CU Campuses: \$10.8 billion



### **CU Economic Impact (FY 2022-23)**

\$5.2 billion FY 2022-23 **Total Expenditures** \$10.8 billion **Impact** Direct, Indirect, Induced

\$1.7 billion **Research expenditures** including salaries \$3.2 billion **Impact** Direct, Indirect, Induced

\$3.2 billion research impact included in \$10.8 billion

### **CU Economic Impact (FY 2022-23 Employees)**



\$5.4 billion employee impact included in \$10.8 billion

26,027

#### **Regular Faculty & Staff**

Includes regular instructional, research, clinical faculty, and non-temporary staff

43,255

#### **Total CU Employees**

Includes regular faculty and staff, plus student and temporary workers

**Top 5 Largest Employer** in Colorado