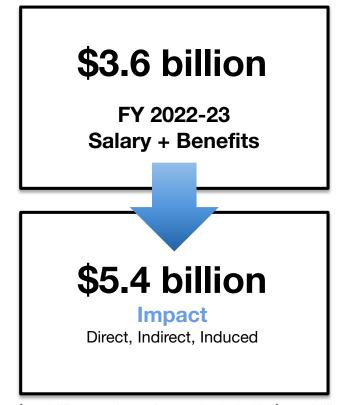

### **CU Economic Impact (FY 2022-23 Employees)**

\$5.4 billion employee impact included in \$10.8 billion

26,027