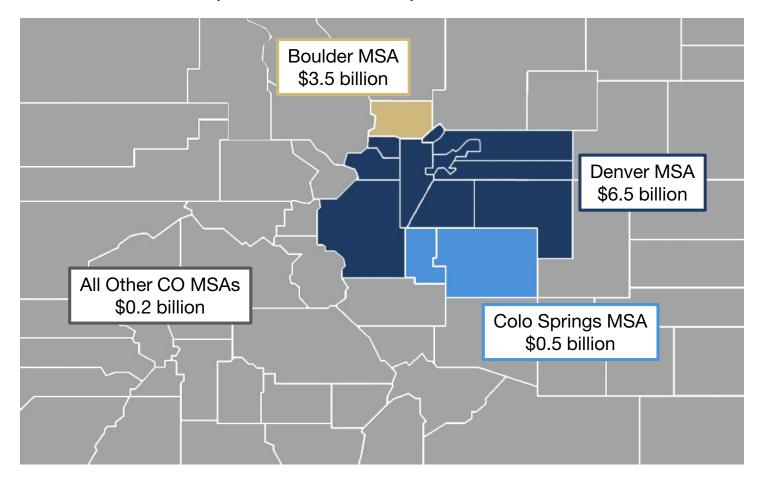

rams and other restricted fund activity
- The total economic impact for each CU campus is as follows:
  - CU Boulder, \$4.3 billion; CU Anschutz, \$5.0 billion; CU Denver, \$684 million; UCCS, \$560 million
  - Anschutz Affiliate Hospitals, \$6.5 billion



# **CU Economic Impact + Hospitals (FY 2022-23)**

# \$17.2 billion

Total impact from CU Campuses + Anschutz affiliate hospitals



# **Sources of Economic Impact**

#### ✓ Included in the study:

- ✓ education
- √ operations
- √ research
- √ construction
- ✓ student & visitor spending

- Not included in the study:
  - alumni
  - retirees
  - visits from football/conferences
  - tech transfer



#### **CU Economic Impact + Hospitals**





### **CU Economic Impact on Colorado by MSA**

#### Total Impact of CU Campuses: \$10.8 billion



### **CU Economic Impact (FY 2022-23)**

\$5.2 billion FY 2022-23 **Total Expenditures** \$10.8 billion **Impact** Direct, Indirect, Induced

\$1.7 billion **Research expenditures** including salaries \$3.2 billion **Impact** Direct, Indirect, Induced

\$3.2 billion research impact included in \$10.8 billion

### **CU Economic Impact (FY 2022-23 Employees)**



\$5.4 billion employee impact included in \$10.8 billion

26,027

#### **Regular Faculty & Staff**

Includes regular instructional, research, clinical faculty, and non-temporary staff

43,255

#### **Total CU Employees**

Includes regular faculty and staff, plus student and temporary workers

**Top 5 Largest Employer** in Colorado



Q & A