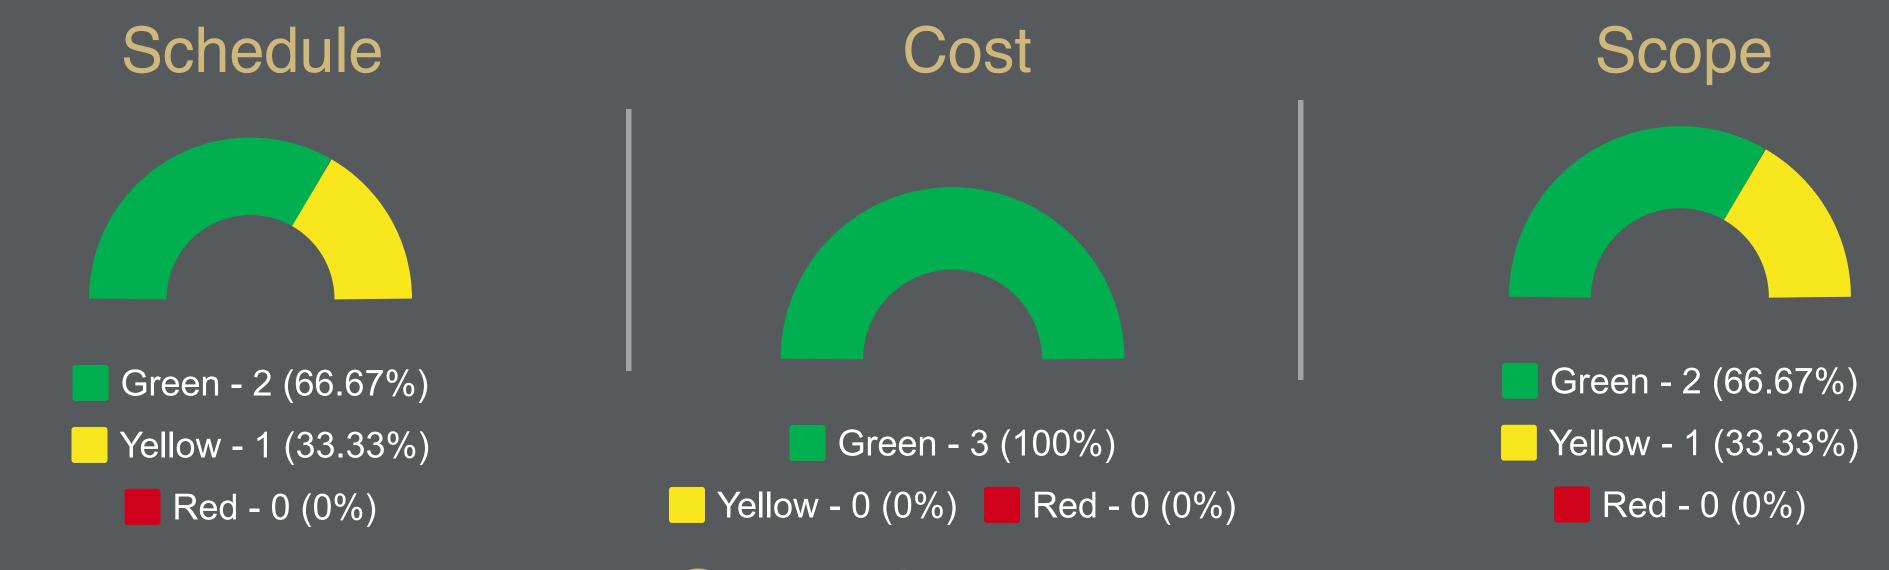

## **Active Initiatives**

\* Actual Software Spend was 117%. Overage due to Oracle True-Up.

## **Active Initiatives**

| Name<br>Multi-State Taxation CY18 (Phase 2 and 3)<br>HCM Wave 3b                                                                                                                                                                                                                                                                                                                | SponsorEmployee ServicesAll Campuses                                                                                                                                                                                                                                                                                                                                                                                           | Definition<br>Run<br>Grow                                      | Schedule<br>Green<br>Green | Cost (hours)<br>Green<br>Green   | Scope<br>Green<br>Green |  |
|---------------------------------------------------------------------------------------------------------------------------------------------------------------------------------------------------------------------------------------------------------------------------------------------------------------------------------------------------------------------------------|--------------------------------------------------------------------------------------------------------------------------------------------------------------------------------------------------------------------------------------------------------------------------------------------------------------------------------------------------------------------------------------------------------------------------------|----------------------------------------------------------------|----------------------------|----------------------------------|-------------------------|--|
| Schedule                                                                                                                                                                                                                                                                                                                                                                        | Cost                                                                                                                                                                                                                                                                                                                                                                                                                           |                                                                | Scope                      |                                  |                         |  |
| Yellow - 0 (0%) Red - 0 (0%) Yellow -                                                                                                                                                                                                                                                                                                                                           | Green - 2 (100%)<br>0 (0%) Red - 0 (0<br>ed Initiative                                                                                                                                                                                                                                                                                                                                                                         |                                                                |                            | een - 2 (100%)<br>(0%)   Red - ( | 0 (0%)                  |  |
| NamePeopleSoft Upgrade Manager (PUM 23)HCM Regulatory Patching Q2HCM Wave 2 (PUM 21 Upgrade, Fluid UI)HCM Wave 3aHCM PeopleSoft Upgrade Manager / Regulatory PatchingHCM PeopleSoft Upgrade Manager / Regulatory PatchingHR Open Enrollment 2018Calendar Year EndPaymatchHR General Ledger GarnishmentsMulti-State Taxation Phase 1OnBase HCM Related ContentFringe for UCD/AMC | SponsorDefinUISRuUISRuUISRuUISRuUISRuEmployee ServicesRuEmployee ServicesRuEmployee ServicesRuEmployee ServicesGroUISGroUISGroUISGroUISGroUISGroUISGroUISGroUISGroUISGroUISGroUISGroUISGroUISGroUISGroUISGroUISGroUISGroUISGroUISGroUISGroUISGroUISGroUISGroUISGroUISGroUISGroUISGroUISGroUISGroUISGroUISGroUISGroUISGroUISGroUISGroUISGroUISGroUISGroUISGroUISGroUISGroUISGroUISGroUISGroUISGroUISGroUISGroUISGroUISGroUISGro | In<br>In<br>In<br>In<br>In<br>In<br>In<br>In<br>DW<br>DW<br>DW |                            |                                  | ted                     |  |