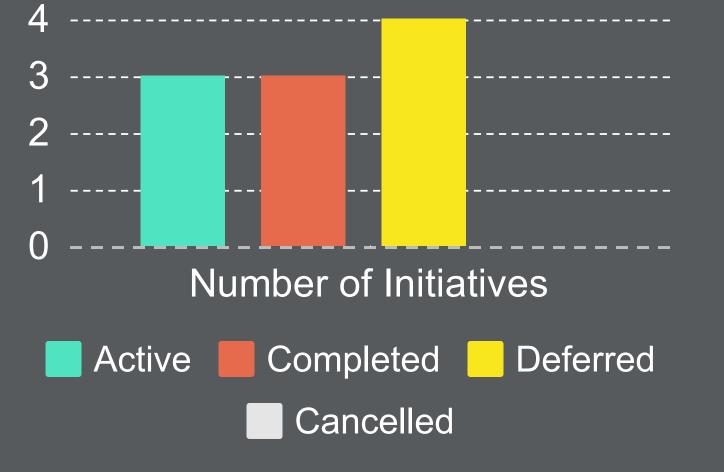

### Initiatives by Status

Each fiscal year, UIS develops an Annual Plan to provide a detailed view of how the organization allocates resources and funds in support of multiple initiatives.

UIS provides this fiscal year summary of the FY18 initiative pipeline in support of this plan. This final summary includes a high-level status report on the initiatives that are complete, are deferred to the next fiscal year, or are canceled and will not occur as FY18 concludes. Active initiatives in this summary will continue into the next fiscal year. This summary also provides a final view of budget usage and people turnover within UIS.