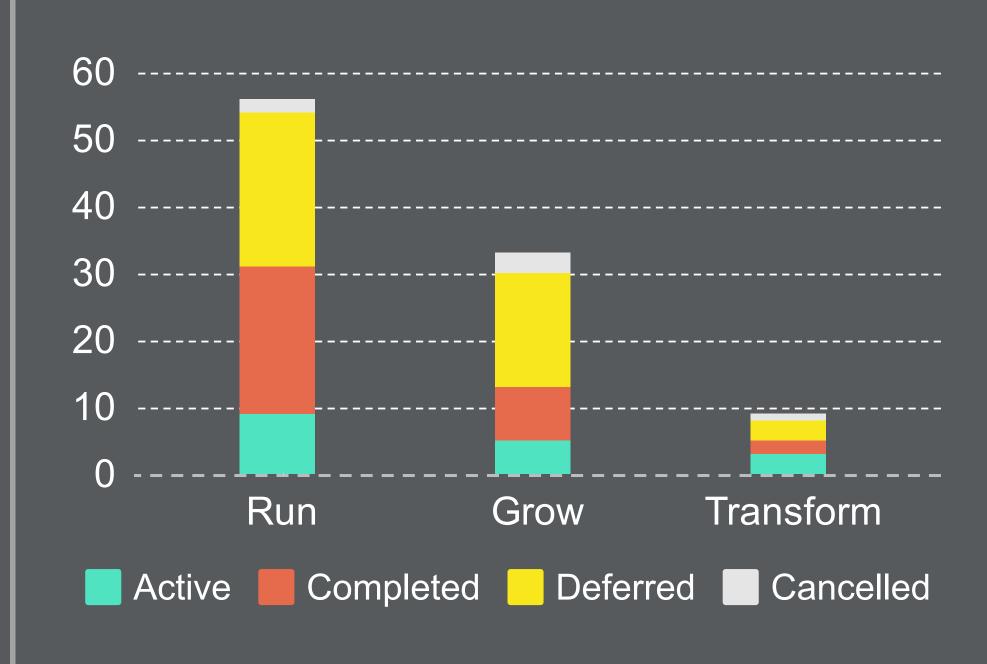

### Initiatives by Type

## Running, Growing and Transforming

Initiatives have been classified based on the following definitions outlined in the FY18 Annual Plan:

#### Running the Business

These initiatives represent ongoing operations of services. They are required to maintain existing service levels and/or regulatory requirements.

#### Growing the Business

These initiatives represent improvements or expansions in services that directly benefit customers.

#### Transforming the Business

These initiatives inherently change the way business is done and is visible to the customer.