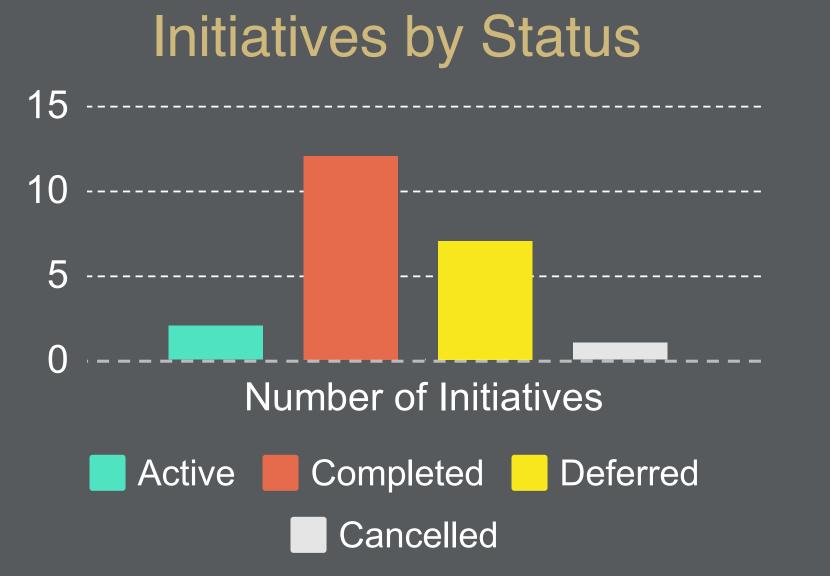

### Initiatives by Status

## **Active Initiatives**

\* Actual Software Spend was 117%. Overage due to Oracle True-Up.

## **Active Initiatives**

| Name<br>Multi-State Taxation CY18 (Phase 2 and 3)<br>HCM Wave 3b                                                                                                                                                                                                                                                                                                                | SponsorEmployee ServicesAll Campuses                                                                                                                                                                                                                                                                                                                                                                                           | Definition<br>Run<br>Grow                                      | Schedule<br>Green<br>Green | Cost (hours)<br>Green<br>Green   | Scope<br>Green<br>Green |  |
|---------------------------------------------------------------------------------------------------------------------------------------------------------------------------------------------------------------------------------------------------------------------------------------------------------------------------------------------------------------------------------|--------------------------------------------------------------------------------------------------------------------------------------------------------------------------------------------------------------------------------------------------------------------------------------------------------------------------------------------------------------------------------------------------------------------------------|----------------------------------------------------------------|----------------------------|----------------------------------|-------------------------|--|
| Schedule                                                                                                                                                                                                                                                                                                                                                                        | Cost                                                                                                                                                                                                                                                                                                                                                                                                                           |                                                                | Scope                      |                                  |                         |  |
| Yellow - 0 (0%) Red - 0 (0%) Yellow -                                                                                                                                                                                                                                                                                                                                           | Green - 2 (100%)<br>0 (0%) Red - 0 (0<br>ed Initiative                                                                                                                                                                                                                                                                                                                                                                         |                                                                |                            | een - 2 (100%)<br>(0%)   Red - ( | 0 (0%)                  |  |
| NamePeopleSoft Upgrade Manager (PUM 23)HCM Regulatory Patching Q2HCM Wave 2 (PUM 21 Upgrade, Fluid UI)HCM Wave 3aHCM PeopleSoft Upgrade Manager / Regulatory PatchingHCM PeopleSoft Upgrade Manager / Regulatory PatchingHR Open Enrollment 2018Calendar Year EndPaymatchHR General Ledger GarnishmentsMulti-State Taxation Phase 1OnBase HCM Related ContentFringe for UCD/AMC | SponsorDefinUISRuUISRuUISRuUISRuUISRuEmployee ServicesRuEmployee ServicesRuEmployee ServicesRuEmployee ServicesGroUISGroUISGroUISGroUISGroUISGroUISGroUISGroUISGroUISGroUISGroUISGroUISGroUISGroUISGroUISGroUISGroUISGroUISGroUISGroUISGroUISGroUISGroUISGroUISGroUISGroUISGroUISGroUISGroUISGroUISGroUISGroUISGroUISGroUISGroUISGroUISGroUISGroUISGroUISGroUISGroUISGroUISGroUISGroUISGroUISGroUISGroUISGroUISGroUISGroUISGro | In<br>In<br>In<br>In<br>In<br>In<br>In<br>In<br>DW<br>DW<br>DW |                            |                                  | ted                     |  |

Name

Definition Sponsor

|          |                   | Taleo Upgrade                                 | Employee Services | Run  |
|----------|-------------------|-----------------------------------------------|-------------------|------|
|          |                   | SkillPort SkillSoft Upgrade                   | Employee Services | Run  |
| Deferred | • • • • • • • • • | Enrollment Management Application Replacement | Employee Services | Run  |
|          |                   | ePerformance / Performance Management System  | Employee Services | Grow |
|          |                   | Total Compensation for Employees              | Employee Services | Grow |
|          |                   | My Leave and CU Time Replacement              | Employee Services | Grow |
|          |                   | Avature Application Tracking System Phase 2   | ES Boulder        | Grow |

| Name            | Sponsor           | Definition | ] | Cancelled |
|-----------------|-------------------|------------|---|-----------|
| Benefits Portal | ES / Health Trust | Grow       |   | Cancence  |