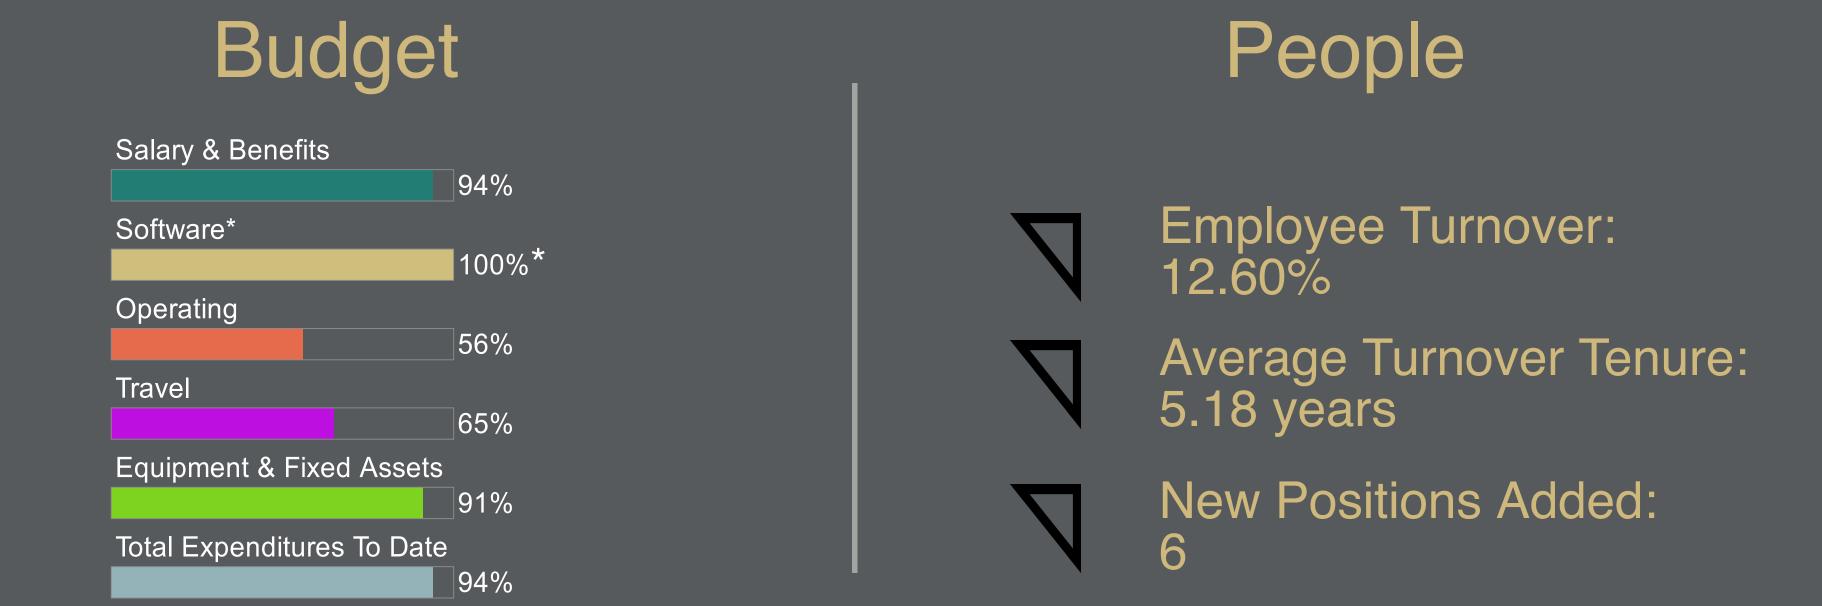

## **Active Initiatives**

\* Actual Software Spend was 117%. Overage due to Oracle True-Up.