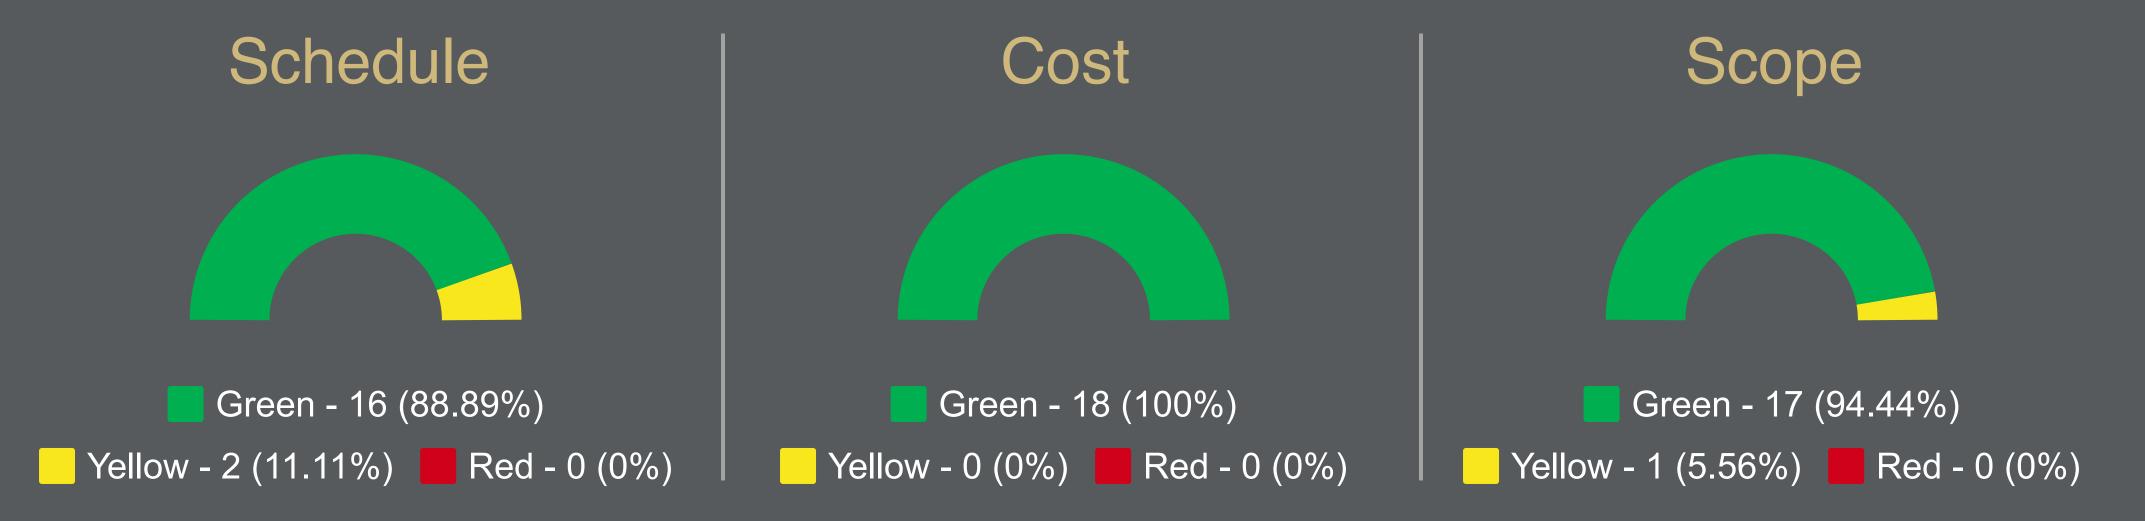

re implemented to more closely align with the needs of the newly formed IT Governance structures.

## Running, Growing and Transforming

Initiatives have been classified based on the following definitions outlined in the FY18 Annual Plan:



#### Running the Business

These initiatives represent ongoing operations of services. They are required to maintain existing service levels and/or regulatory requirements.



#### Growing the Business

These initiatives represent improvements or expansions in services that directly benefit customers.



#### Transforming the Business

These initiatives inherently change the way business is done and is visible to the customer.



## Initiative Activity: At a Glance -

### Initiatives by Status



### Initiatives by Type





## **Active Initiatives**





\* Actual Software Spend was 117%. Overage due to Oracle True-Up.



## HCM Services: FY18 Summary

## Initiative Activity: At a Glance







## **Active Initiatives**

| Name<br>Multi-State Taxation CY18 (Phase 2 and 3)<br>HCM Wave 3b                                                                                                                                                                                                                                                                                                                | SponsorEmployee ServicesAll Campuses