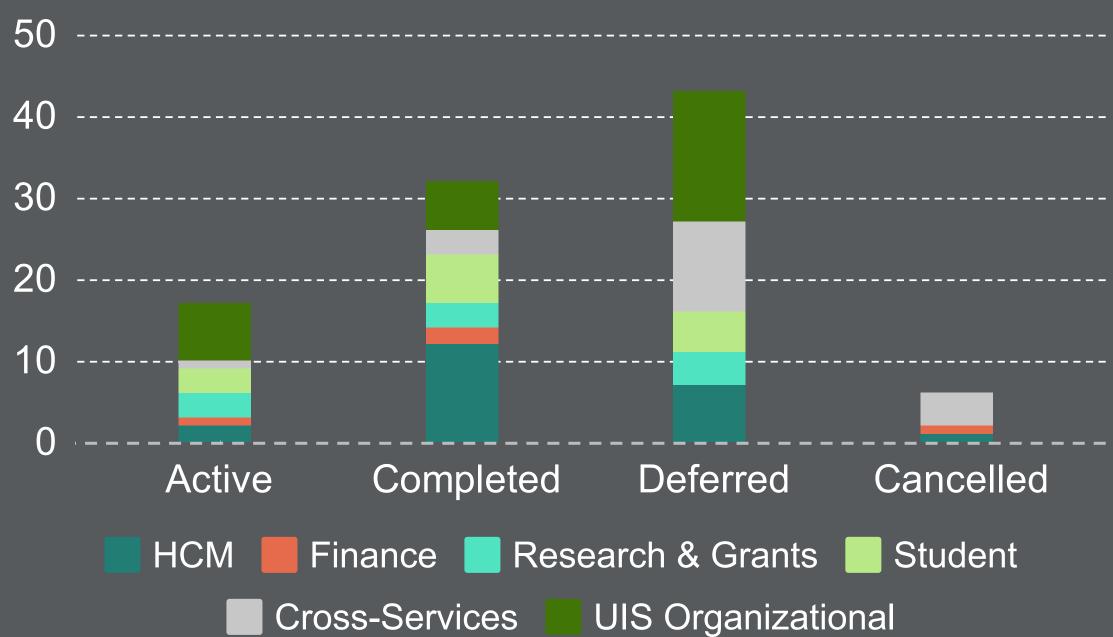

efinements can be expected as processes and measurements are implemented to more closely align with the needs of the newly formed IT Governance structures.

## Running, Growing and Transforming

Initiatives have been classified based on the following definitions outlined in the FY18 Annual Plan:



#### Running the Business

These initiatives represent ongoing operations of services. They are required to maintain existing service levels and/or regulatory requirements.



#### Growing the Business

These initiatives represent improvements or expansions in services that directly benefit customers.



#### Transforming the Business

These initiatives inherently change the way business is done and is visible to the customer.



## Initiative Activity: At a Glance -

### Initiatives by Status



### Initiatives by Type





## **Active Initiatives**





\* Actual Software Spend was 117%. Overage due to Oracle True-Up.



## HCM Services: FY18 Summary

## Initiative Activity: At a Glance







## **Active Initiatives**

| Name<br>Multi-State Taxation CY18 (Phase 2 and 3)<br>HCM Wave 3b                                                                                                                                                                                                                                                                                                                | SponsorEmployee ServicesAll Campuses