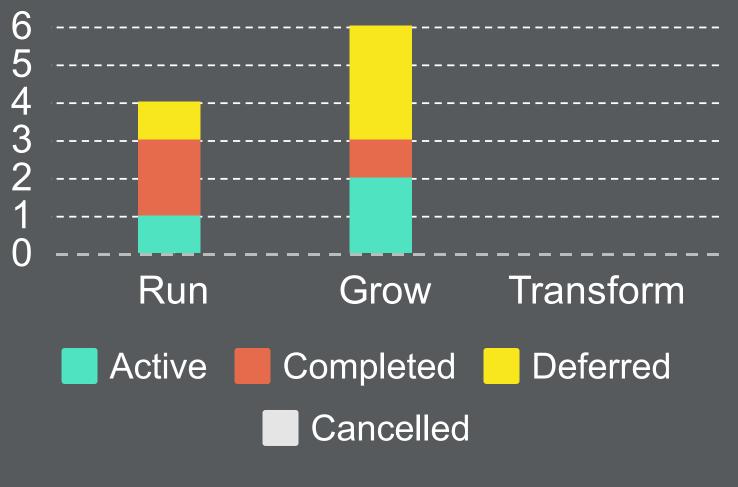

### Initiatives by Type

## Running, Growing and Transforming

Initiatives have been classified based on the following definitions outlined in the FY18 Annual Plan:

#### Running the Business

These initiatives represent ongoing operations of services. They are required to maintain existing service levels and/or regulatory requirements.

#### Growing the Business

These initiatives represent improvements or expansions in services that directly benefit customers.

#### Transforming the Business

These initiatives inherently change the way business is done and is visible to the customer.