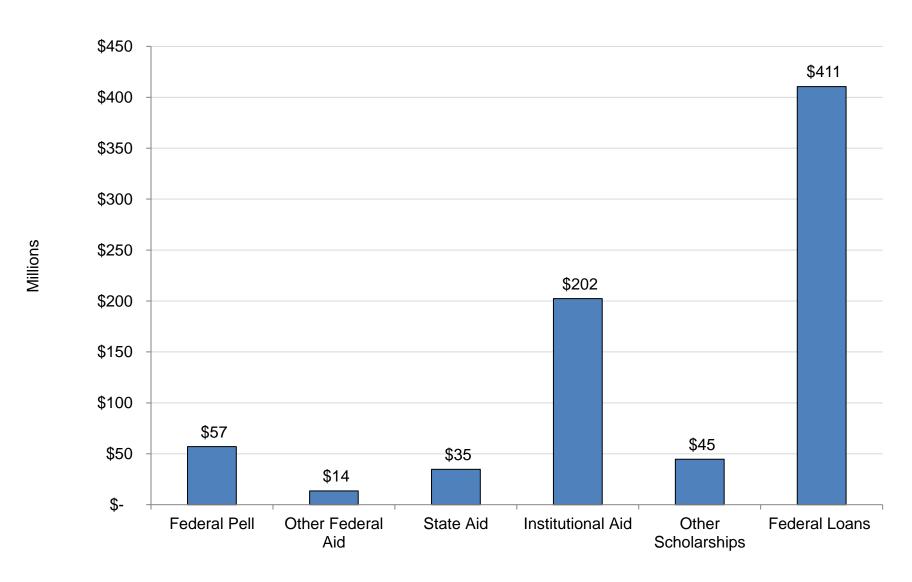

CU Financial Assistance, FY 2017-18 (Total excluding Other Loans = \$762.8 million)

Source: Financial Aid, CU System Office;

## CU Financial Assistance, FY 2017-18 (Total excluding Other Loans = \$762.8 million)

Source: Financial Aid, CU System Office;