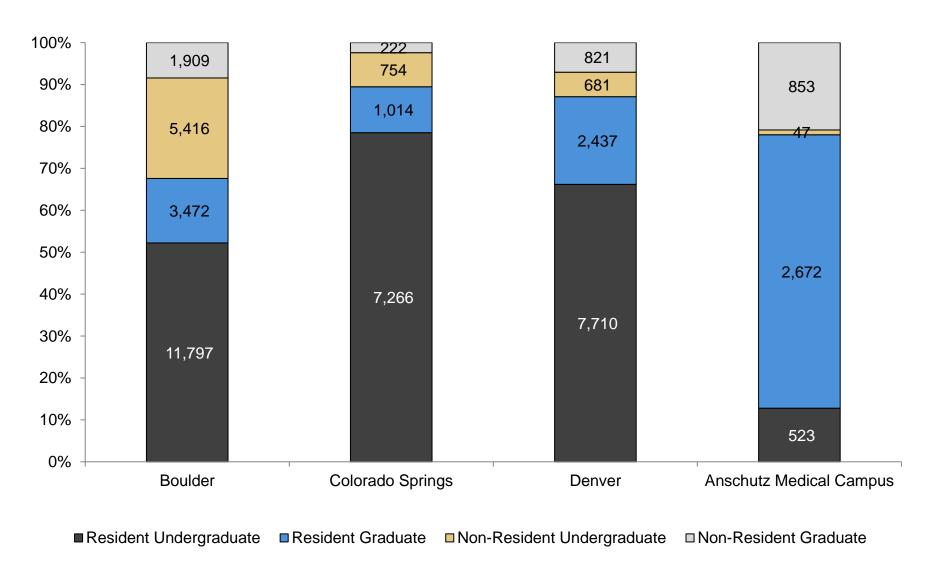

## Number of Students Receiving Financial Assistance, FY 2017-18 (Total Number of Students Receiving Assistance = 47,594)

Source: Financial Aid, CU System Office;