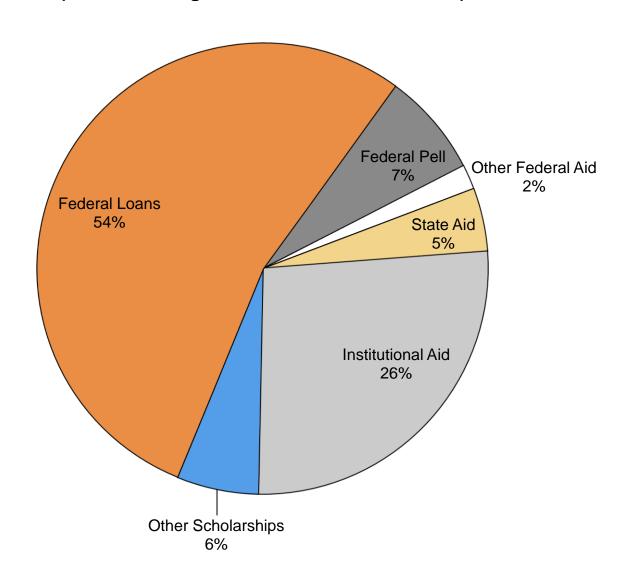

CU Financial Assistance, FY 2017-18 (Total excluding Other Loans = \$762.8 million)

Source: Financial Aid, CU System Office;

## CU Financial Assistance, FY 2017-18 (Total excluding Other Loans = \$762.8 million)

Source: Financial Aid, CU System Office;