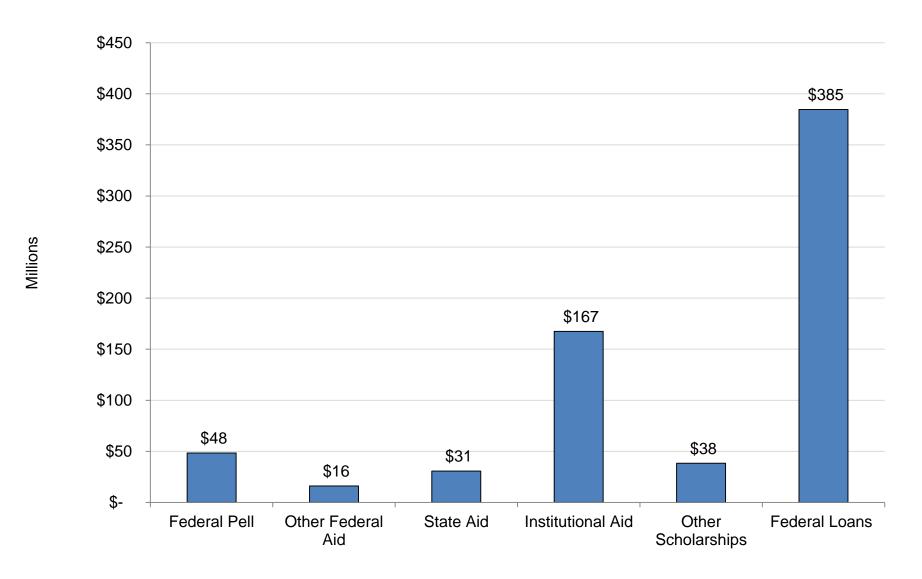

## CU Financial Assistance, FY 2015-16 (Total = \$686 million)

## CU Total Financial Assistance, FY 2015-16 (Total = \$686 million)