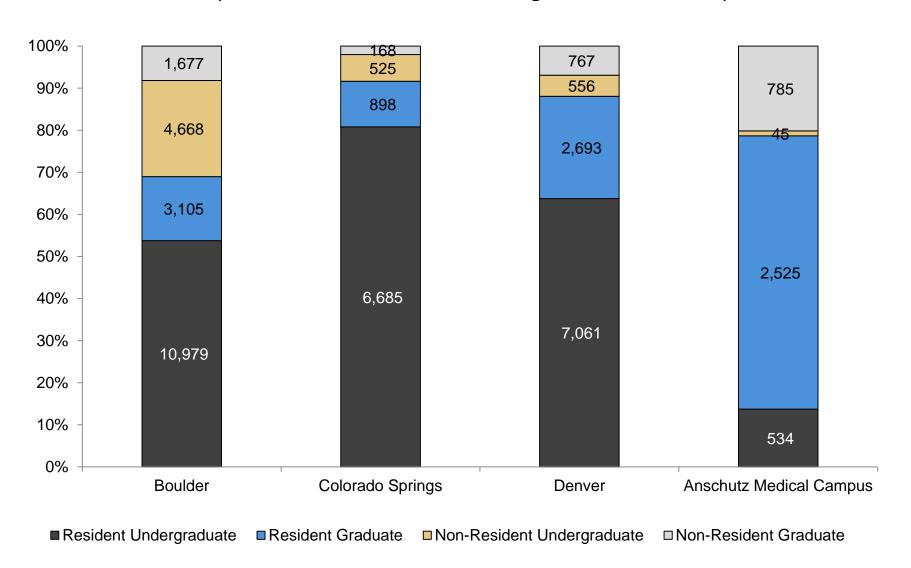

## Number of Students Receiving Financial Assistance, FY 2015-16 (Total Number of Students Receiving Assistance = 43,671)