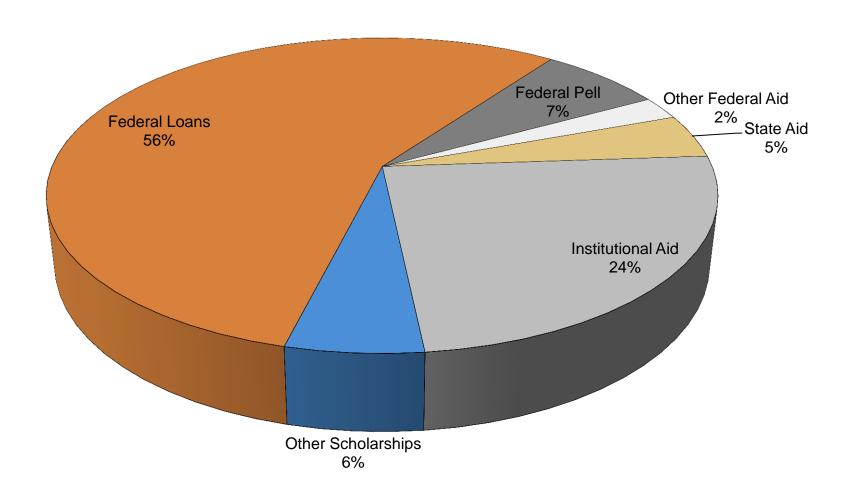

## CU Financial Assistance, FY 2015-16 (Total = \$686 million)

## CU Total Financial Assistance, FY 2015-16 (Total = \$686 million)