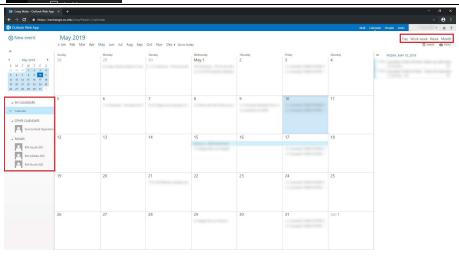

#### HOW TO VIEW YOUR CALENDAR IN OUTLOOK WEB APP:

The calendar can be accessed from the sidebar.

The calendar view is organized to have the calendars you are allowed access to on the left underneath "My Calendars" and "Other Calendars" and some other names like "Rooms" depending upon the type of calendars you have access to. You can change the view type from the default of "Month" on the top right.

## EMAIL & CALENDARS

Double Click on any empty space within the calendar to open a new task.

Within this view, you can name the event, set a location and invite attendees.

You can view a list of all contacts or search all CU Systems contacts by clicking the plus icon on the right of the "Invite Attendees" box.