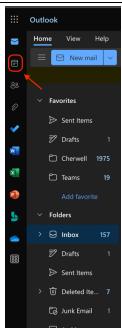

#### HOW TO VIEW YOUR CALENDAR IN OUTLOOK WEB APP:

The calendar can be accessed from the sidebar.

The calendar view is organized to have the calendars you are allowed access to on the left underneath "My Calendars" and "Other Calendars" and some other names like "Rooms" depending upon the type of calendars you have access to. You can change the view type from the default of "Month" on the top right.