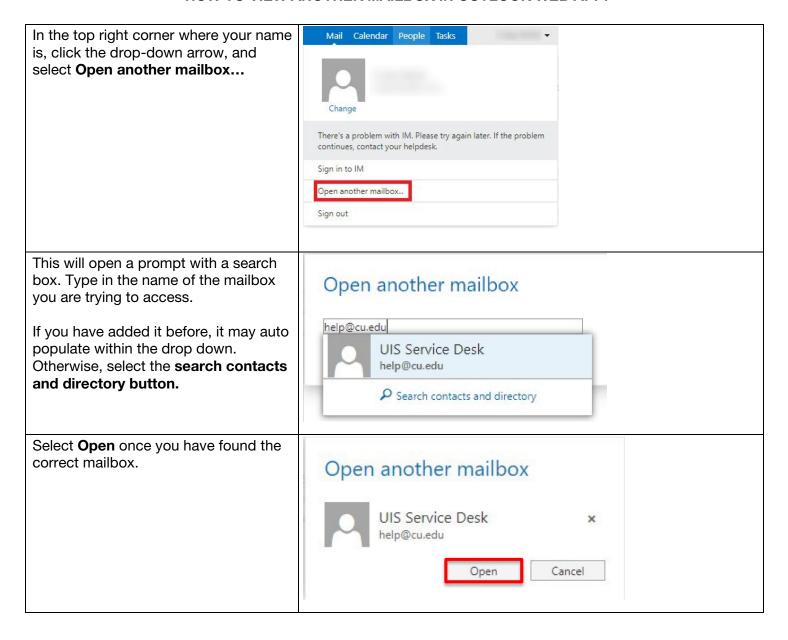

e access to. You can change the view type from the default of "Month" on the top right.





## EMAIL & CALENDARS

Double Click on any empty space within the calendar to open a new task.

Within this view, you can name the event, set a location and invite attendees.

You can view a list of all contacts or search all CU Systems contacts by clicking the plus icon on the right of the "Invite Attendees" box.

The rest of the event is managed through drop down menus, allowing you to change time/duration, reminder settings, which calendar this event will be assigned to, and if you would like to repeat the event.

You can type a description of the event.

Click send at the top once you have completed event creation.





## EMAIL & CALENDARS

#### HOW TO VIEW ANOTHER MAILBOX IN OUTLOOK WEB APP:





# EMAIL & CALENDARS

This will open the mailbox selected in a new tab.

Outlook Web App x UIS Service Desk - Outlook Web x + C https://exchange.cu.edu/owa/help@cu.edu/?offline=disabled#path=/mail