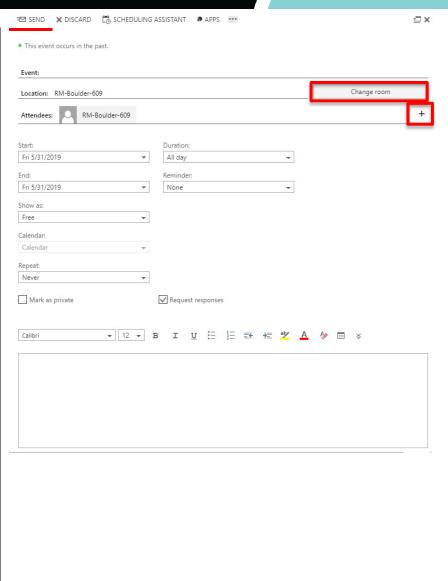

## EMAIL & CALENDARS

Double Click on any empty space within the calendar to open a new task.

Within this view, you can name the event, set a location and invite attendees.

You can view a list of all contacts or search all CU Systems contacts by clicking the plus icon on the right of the "Invite Attendees" box.

The rest of the event is managed through drop down menus, allowing you to change time/duration, reminder settings, which calendar this event will be assigned to, and if you would like to repeat the event.

You can type a description of the event.

Click send at the top once you have completed event creation.