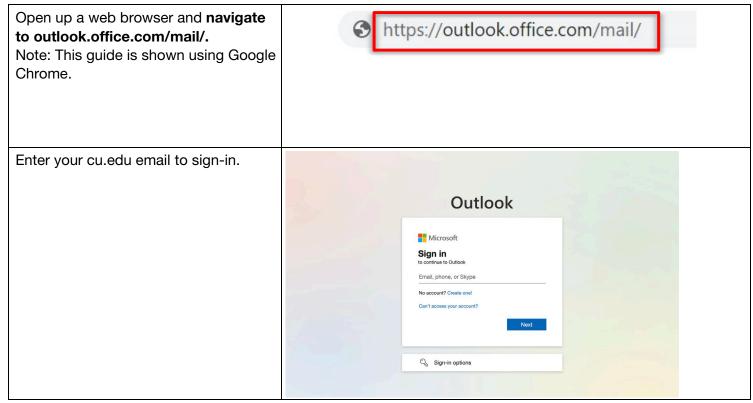

#### HOW TO LOGIN TO THE OUTLOOK WEB APP

## EMAIL & CALENDARS

Enter your CU system username and University of Colorado password to login. You will be then be prompted to authenticate your identity. You will then be asked if you want to Press (fn) F to exit full screen stay signed in. Outlook Stay signed in? The webmail view will now display emails from your @cu.edu account.