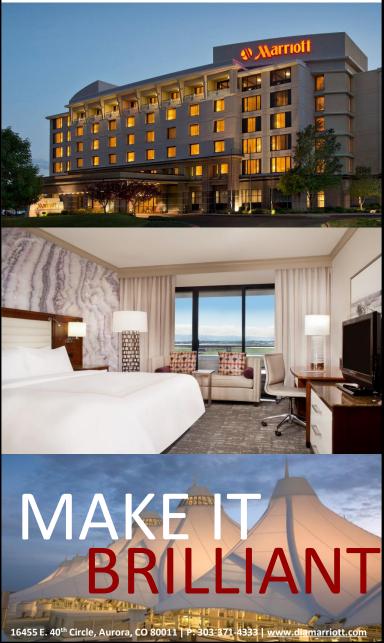

# MARRIOTT DENVER AIRPORT GATEWAY PARK

## MARRIOTT DENVER AIRPORT GATEWAY PARK

## \$199 LRA \$139 NLRA

#### **Room Amenities**

- Wireless Internet Access
- Marriott Plug & Play 32" Flat Screen TV
- Cable TV & In-Room Movies
- Complimentary Newspaper **Upon Request**
- Hairdryer
- Single Brew Coffee Maker
- Iron & Ironing Board