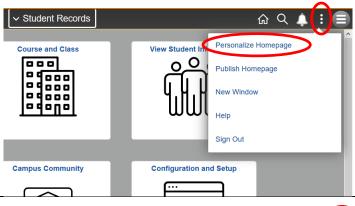

# How to personalize existing homepages and dashboards

Go to the homepage or dashboard that you wish to change by clicking the top center dropdown menu.

Click the **Actions** menu, then select **Personalize Homepage**.