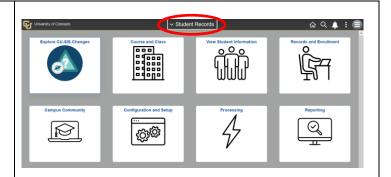

# How to personalize existing homepages and dashboards

Go to the homepage or dashboard that you wish to change by clicking the top center dropdown menu.

Click the **Actions** menu, then select **Personalize Homepage**.