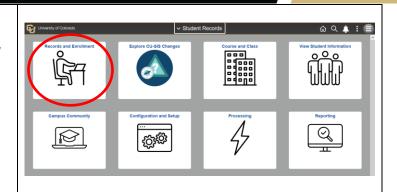

## **UIS SERVICE DESK**

# STUDENT IT SERVICES

After saving, the **Records** and **Enrollment** tile is now in the upper left corner, where we just placed it.

Call: 303-860-HELP (4357) Email: help@cu.edu