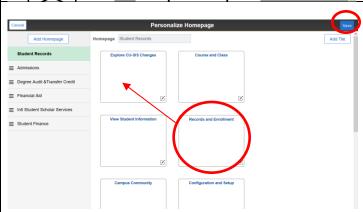

Click and drag the tile you wish to move to the spot where you want it.

In this example, we clicked **Records and Enrollment** and dragged it in the top left spot.

Click **Save** to finalize your changes.