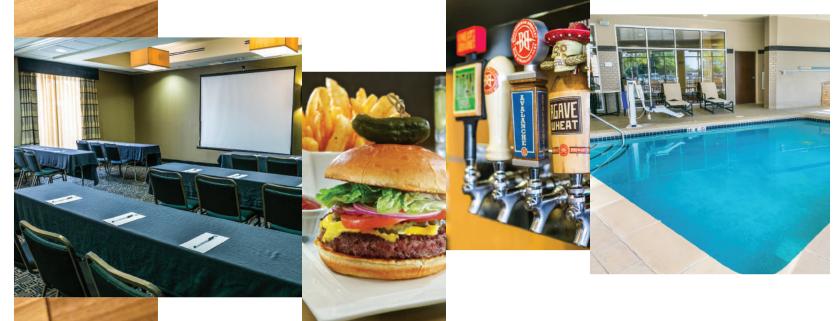

### Upscale, never uptight

Space. Oversized rooms with workspace

**Connections.** Complimentary Wi-Fi

Fitness. customFit fitness center heated pool & whirlpool

Food. socialCIrcle bistro with local fare

Perks. Complimentary shuttle to campus, the airport and hotel Anschutz Medical Campus Preferred Rate: \$129

We're changing business travel for the better, by giving our guests exactly what they want – great food, extra space, corporate perks, and a place to sit down to a great burger at the end of the day.

4 miles from the University of Colorado Anschutz Medical Campus. Students, patients, visitors and administrators stay at a special rate through 2019.

#### **Meeting Room**

| Total Sq Footage | Width | Length | <b>Ceiling Height</b> | Seating Capacity |
|------------------|-------|--------|-----------------------|------------------|
| 780              | 26    | 30     | 10                    | 48               |
| 180              | 12    | 15     | 9                     | 10               |