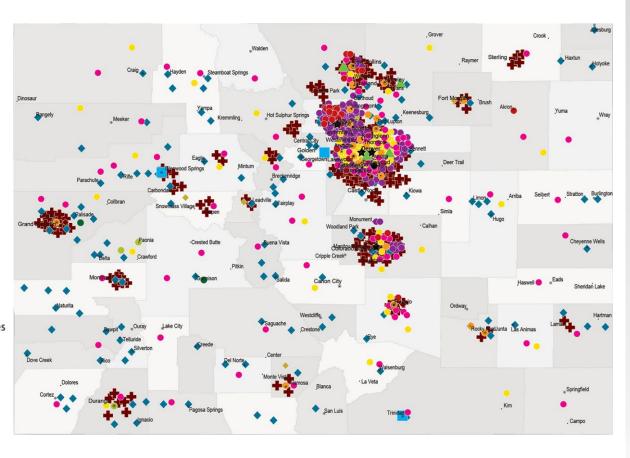

## Programs around Colorado

- CU South Denver
- Advanced Clinical Training & Services Program
- Colorado Area Health Education Centers
- CU Startup Companies
- CU Outreach Programs for K-12
- Colorado School of Public Health
- CU Cultural Outreach Programs
- CU Pre-Collegiate Development Programs
- ♣ Health Centers Served by CU Physicians
- CU Cancer Center Physicians Serving Colorado Communities
- CU Boulder Engineering Partnerships
- Federal Laboratories CU Faculty and Students Work
- Colorado Water and Energy Research Center
- Colorado Center for Community Development

CU for Colorado brings together all of CU's nearly 800 outreach programs and health care services, which extend from the four campuses to people and places across the state.