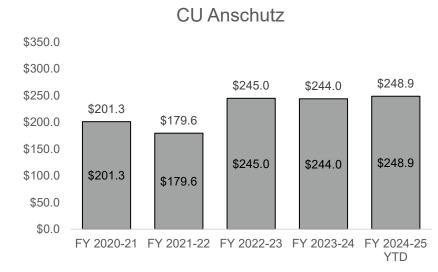

## Gifts/Fundraising by Campus

FY 2016 to FY 2025

\$522.4m

FY 2024-25 Total Gifts (including CUF and System)

+36.0% Since FY 2015-16 (10 Years)

<sup>\*\* 3-</sup>Year Average calculation excludes Outlier Giving Source: CU Advancement, Advancement CASE Reports Presentation: CU System Institutional Research