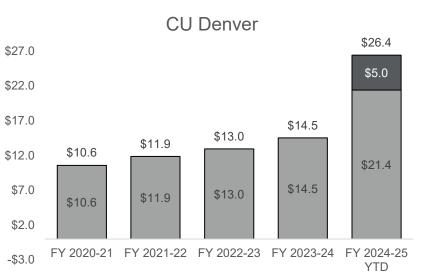

## Gifts/Fundraising by Campus

\$522.4m

FY 2024-25 Total Gifts (including CUF and System)

+36.0% Since FY 2015-16 (10 Years)

160