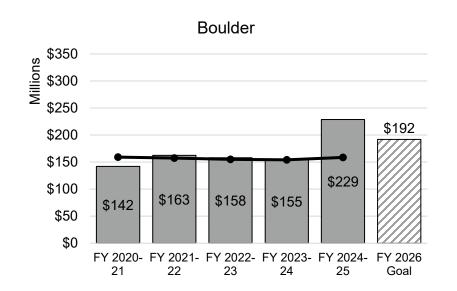

## Gifts/Fundraising by Campus

FY 2016 to FY 2025

\$522.4m

FY 2024-25 Total Gifts (including CUF and System)

+36.0% Since FY 2015-16 (10 Years)

<sup>\*\* 3-</sup>Year Average calculation excludes Outlier Giving Source: CU Advancement, Advancement CASE Reports Presentation: CU System Institutional Research