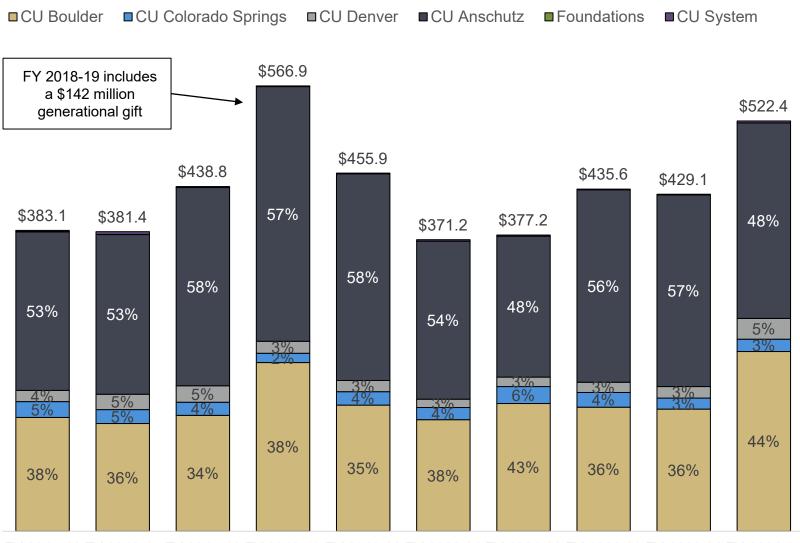

## Gifts/Fundraising

\$522.4m

FY 2024-25 Total Gifts (including CUF and System)

+36.0% Since FY 2015-16 (10 Years)

FY 2015-16 FY 2016-17 FY 2017-18 FY 2018-19 FY 2019-20 FY 2020-21 FY 2021-22 FY 2022-23 FY 2023-24 FY 2024-25

## Gifts/Fundraising by Campus

\$522.4m

FY 2024-25 Total Gifts (including CUF and System)

+36.0% Since FY 2015-16 (10 Years)

160

## Gifts/Fundraising by Campus

FY 2016 to FY 2025

\$522.4m

FY 2024-25 Total Gifts (including CUF and System)

+36.0% Since FY 2015-16 (10 Years)

<sup>\*\* 3-</sup>Year Average calculation excludes Outlier Giving Source: CU Advancement, Advancement CASE Reports Presentation: CU System Institutional Research