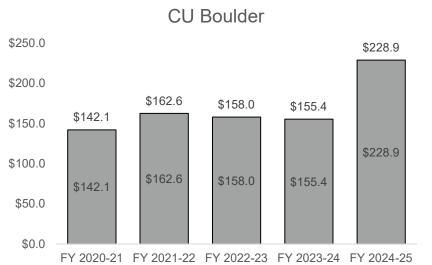

## Gifts/Fundraising by Campus

\$522.4m

FY 2024-25 Total Gifts (including CUF and System)

+36.0% Since FY 2015-16 (10 Years)

160