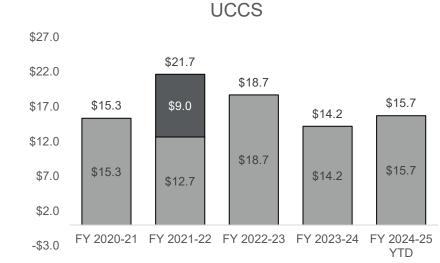

## Gifts/Fundraising by Campus

\$522.4m

FY 2024-25 Total Gifts (including CUF and System)

+36.0% Since FY 2015-16 (10 Years)

160