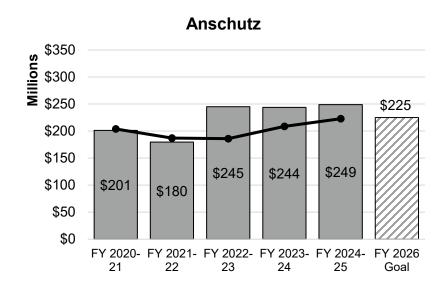

## Gifts/Fundraising





\$522.4m

FY 2024-25 Total Gifts (including CUF and System)

+36.0% Since FY 2015-16 (10 Years)



FY 2015-16 FY 2016-17 FY 2017-18 FY 2018-19 FY 2019-20 FY 2020-21 FY 2021-22 FY 2022-23 FY 2023-24 FY 2024-25



## Gifts/Fundraising by Campus







\$522.4m

FY 2024-25 Total Gifts (including CUF and System)

+36.0% Since FY 2015-16 (10 Years)









160



## Gifts/Fundraising by Campus







FY 2016 to FY 2025

\$522.4m

FY 2024-25 Total Gifts (including CUF and System)

+36.0% Since FY 2015-16 (10 Years)











<sup>\*\* 3-</sup>Year Average calculation excludes Outlier Giving Source: CU Advancement, Advancement CASE Reports Presentation: CU System Institutional Research