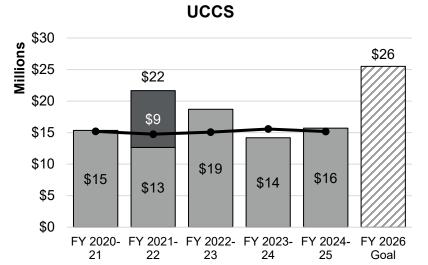

## Gifts/Fundraising by Campus

FY 2016 to FY 2025

\$522.4m

FY 2024-25 Total Gifts (including CUF and System)

+36.0% Since FY 2015-16 (10 Years)

<sup>\*\* 3-</sup>Year Average calculation excludes Outlier Giving Source: CU Advancement, Advancement CASE Reports Presentation: CU System Institutional Research