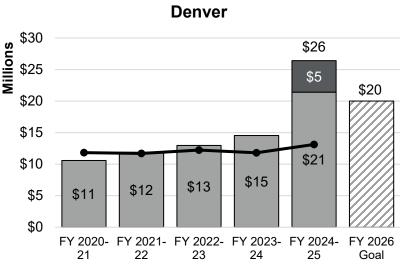

## Gifts/Fundraising by Campus

FY 2016 to FY 2025

\$522.4m

FY 2024-25 Total Gifts (including CUF and System)

+36.0% Since FY 2015-16 (10 Years)

<sup>\*\* 3-</sup>Year Average calculation excludes Outlier Giving Source: CU Advancement, Advancement CASE Reports Presentation: CU System Institutional Research