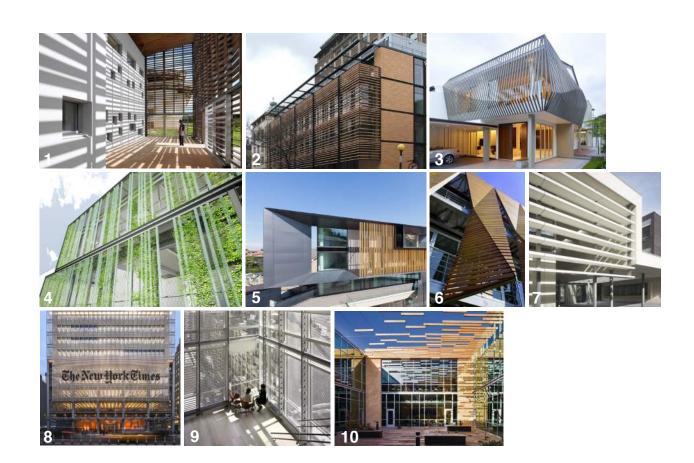

DES             | 395 sf   |                              |

### **SHADING STUDIES**



Peak Events

May: Lunch/Dinner Sep: Lunch/Dinner

Red plane represents the minimal size and optimal location required for effective shading of entire rooftop deck.

Shading is most effective west and vertically rather than directly overhead.

# SHADING STUDIES | TRELLIS



**AERIAL CANOPY OPTION A** 



PERSPECTIVE: CANOPY OPTION A

31

# SHADING STUDIES | HIGH ROOF



AERIAL CANOPY OPTION B



PERSPECTIVE: CANOPY OPTION B

# SHADING STUDIES | FRAME



AERIAL CANOPY OPTION C



PERSPECTIVE: CANOPY OPTION C

# SHADING STUDIES | SAIL



AERIAL CANOPY OPTION D



PERSPECTIVE: CANOPY OPTION D

# PREFERRED SHADING | WRAP



AERIAL CANOPY OPTION E



PERSPECTIVE: CANOPY OPTION E



PERFORATED METAL PANELS







## SHADING MATERIAL STUDIES | PERFORATED PANEL





## SHADING MATERIAL STUDIES | BRISE SOLEIL





## PREFERRED SHADING MATERIAL | FABRIC / MESH





#### **ROOFTOP LANDSCAPE**

Mobile Perimeter Field

## TEST FIT | PERIMETER



## TEST FIT | PERIMETER HYBRID



## TEST FIT | FIELD



### THE EDGE





#### **ROOFTOP MATERIAL STUDY**

|                                                  | DESCRIPTION                                                           | THICKNESS/                   | COST       | LIFESPAN                                                                        | AESTHETICS                                                | WEIGHT/    | PROS                                                                                                                             | con