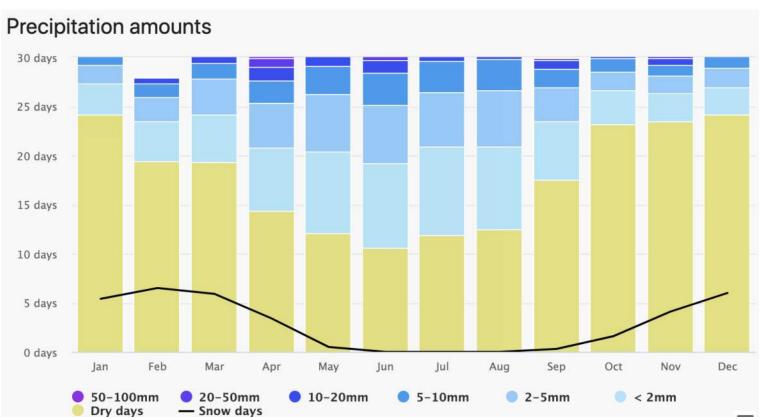

ding shade

Create an engaged user experience from the street

Deliver aesthetic continuity

Provide clear wayfinding to destination

### **SUSTAINABILITY**

Reduction of heat island effect with green roof

Reduced energy consumption through enhanced materials

Greater diversity of plant and animal habitats through natural habitat

Increased material life span

Reduced solar heat gain

Enhanced thermal comfort at exterior envelope

Biophilic connection to enhance academic success and health

Locally sourced materials

Human centered design to increase connection to outdoors and provide sense of place

Facilitate the reduction of waste in construction and operations

LIVING ROOM

# **MODERN + FORWARD THINKING** Denver

**REPRESENT THE BRAND** 

# **SITE ANALYSIS**



### **CLIMATE**









# **CLIMATE**



### **SUN EXPOSURE**





05:00 — Dawn 05:33 — Sunrise 13:02 — Solar noon 20:32 — Sunset 21:05 — Dusk

07:04 — Sunrise 13:08 — Solar noon 19:13 — Sunset 19:39 — Dusk

20 JUN 2021



20 MAR 2021



20 DEC 2021

# OUTDOOR THERMAL COMFORT | ELEMENTS



SUN shade >75 degrees



(4)
PERCIPITATION



WIND standing <13mph



5 TEMPERATURE 68-75 degrees



3) HUMIDITY 30-60%



6 TIME day + evening

# **DAY IN THE LIFE**

|                                   | STREET                                                                                                                                                          | ENTRY                                                                                                                                                         | LOB