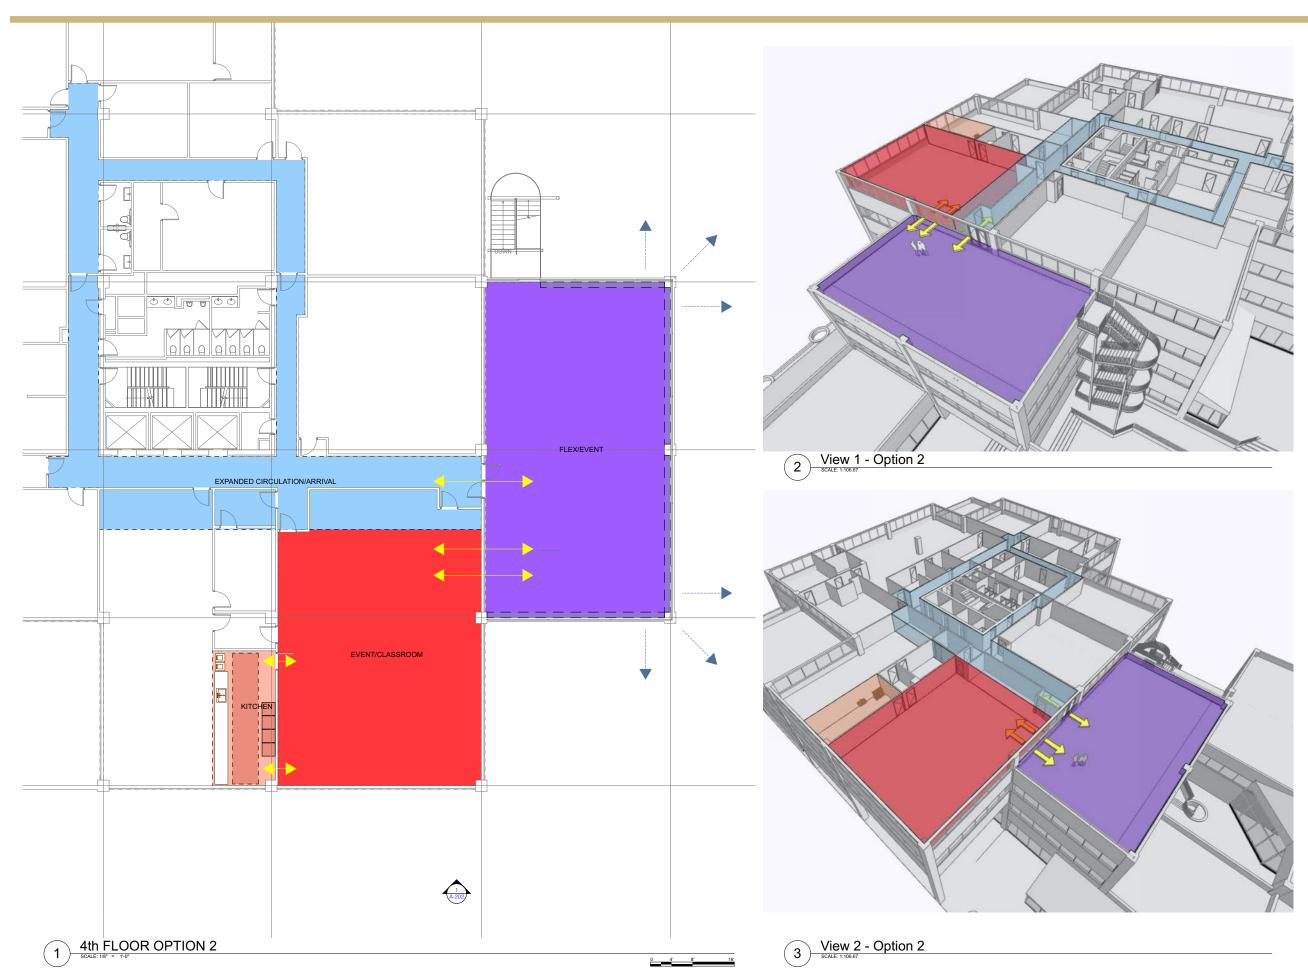

sprinklered

Existing corridor not rated

Occupant load >500

Three exits required

Exit separation adequate

Exterior stair guardail required

(including the exterior Rooftop terrace), a total of three (3) exits are required including the exterior exit stairway in accordance with 2018 IBC Section 1006.2.1.1.

Separation of exits is in compliance with 2018 IBC Section 1007.1.2 and 1007.1.1 (Exit separation distance shall be not less than one-third of the length of the maximum overall diagonal dimension of the area served). Separation from Interior Stairwell S401 and the exterior stair is approximately 84' and the overall diagonal dimension of the floor is approximately 195' (Please see the attached PDF).

Based on occupant loading of 581 occupants (see attached PDF) for the 4th Floor













# PREFERRED LAYOUT



# **PROGRAM OVERVIEW**

| 4TH FLR LOBBY / PREFUNCTION   | 1,023 sf | #ppl                         |
|-------------------------------|----------|------------------------------|
| CORRIDOR                      | 873 sf   |                              |
| CLASSROOM (470)               | 1,876 sf | 90 ppl lecture               |
| FINISHES                      |          |                              |
| AV / IT                       |          |                              |
| CLASSROOM / EVENT SPACE (480) | 907 sf   | 49 lecture / 60 seated event |
| FINISHES                      |          |                              |
| AV / IT                       |          |                              |
| OPERABLE PARTITION            |          |