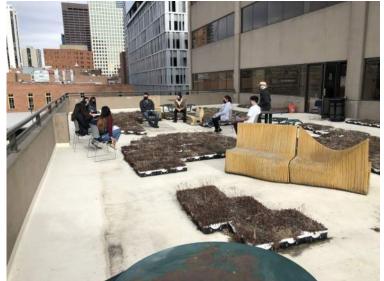

# **EXISTING CONDITIONS**

4th Floor Deck

**Exterior Stair** 

Rooftop Below

# **EXISTING CONDITIONS**