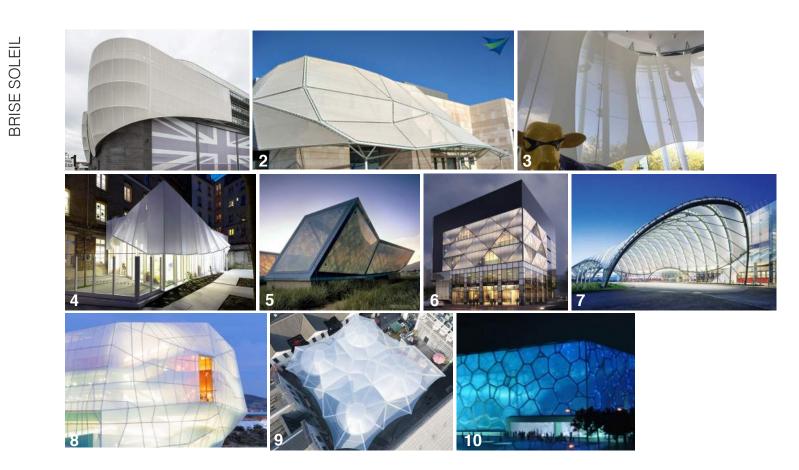

S             | 395 sf   |                              |

### **SHADING STUDIES**



Peak Events

May: Lunch/Dinner Sep: Lunch/Dinner

Red plane represents the minimal size and optimal location required for effective shading of entire rooftop deck.

Shading is most effective west and vertically rather than directly overhead.

# SHADING STUDIES | TRELLIS



**AERIAL CANOPY OPTION A** 



PERSPECTIVE: CANOPY OPTION A

31

# SHADING STUDIES | HIGH ROOF



AERIAL CANOPY OPTION B



PERSPECTIVE: CANOPY OPTION B

# SHADING STUDIES | FRAME



AERIAL CANOPY OPTION C



PERSPECTIVE: CANOPY OPTION C

# SHADING STUDIES | SAIL



AERIAL CANOPY OPTION D



PERSPECTIVE: CANOPY OPTION D

# PREFERRED SHADING | WRAP



AERIAL CANOPY OPTION E



PERSPECTIVE: CANOPY OPTION E



PERFORATED METAL PANELS







## SHADING MATERIAL STUDIES | PERFORATED PANEL





## SHADING MATERIAL STUDIES | BRISE SOLEIL





## PREFERRED SHADING MATERIAL | FABRIC / MESH





#### **ROOFTOP LANDSCAPE**

Mobile Perimeter Field

## TEST FIT | PERIMETER



## TEST FIT | PERIMETER HYBRID



## TEST FIT | FIELD



### THE EDGE





#### **ROOFTOP MATERIAL STUDY**

|                                                  | DESCRIPTION                                                           | THICKNESS/                   | COST       | LIFESPAN                                                                        | AESTHETICS                                                | WEIGHT/    | PROS                                                                                                                             | cons