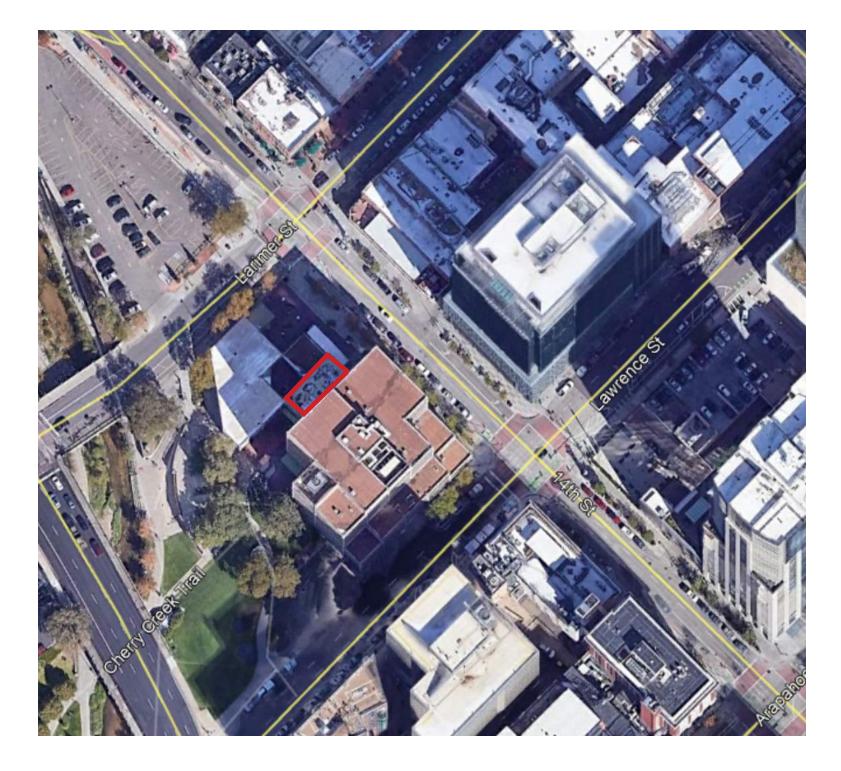

floor roof deck, adjacent classroom, and support spaces.
- 2. Space is for faculty, staff, and students, with primary function for formal donor events.
- 3. Space should be flexible to allow for a variety of uses.
- 4. Should be open year-round.
- 5. Space should be high quality.
- 6. Maintain views of mountains, city, and campus.

BUDGET: TBD - Initial Conceptual Budget Underway

### SCHEDULE (PROPOSED):

Pre-Design DRB Presentation: 2/16/21 A/E Selection/Project Kick Off: June 2021 Concept Design DRB Presentation: 8/17/21 Schematic Design DRB Presentation: 10/19/21

Donor Committment Deadline: 1/1/22

Design Development DRB Presentation: 2/2022

Construction Documents: 4/2022

Bidding/Permitting: 5/2022 Final Acceptance: 9/2022

# LOCATION - THRESHOLD TO THE CITY



# **SITE CONTEXT**





# **EXISTING CONDITIONS**



4th Floor Deck









**Exterior Stair** 

Rooftop Below

# **EXISTING CONDITIONS**

























### **PRE-DESIGN LAYOUT**



### PRE-DESIGN DRB COMMENT CLARIFICATIONS

### **Site and Landscape**

Address implications of annual climate and weather conditions

Provide a "guest experience" for arrival and orientation to the rooftop

Involve College of Architecture and Planning

Through additional programming, determine number of people and events

Consider sound attenuation, and perception of sound nuisances

### **Architecture**

Include occupancy capacity and points of ingress/egress

Study need for retractable rain screen

Space division opportunities through amenities

Improve accessibility from lobby to final event space

Consider need for