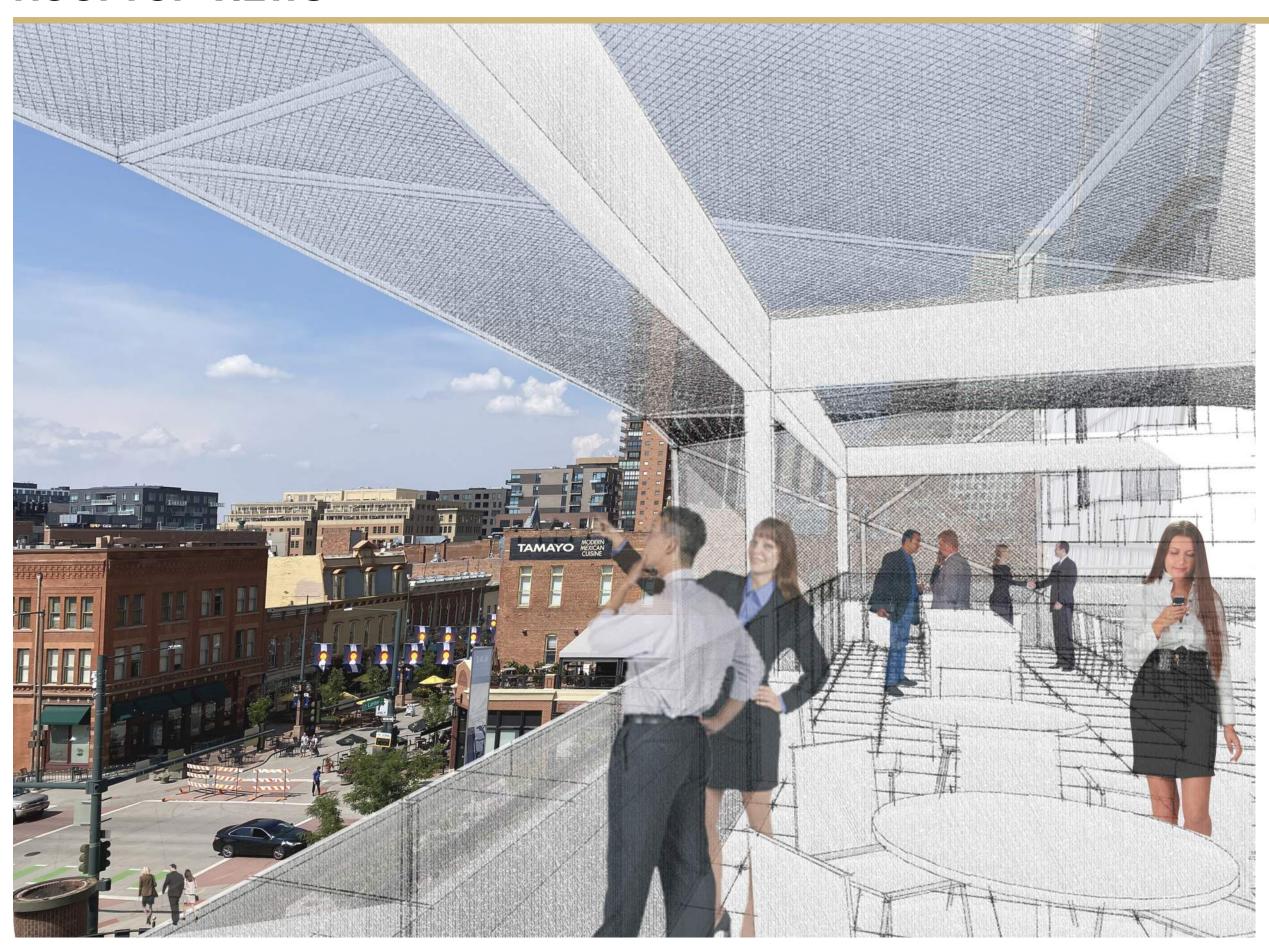

NON PERVIOUS<br>TRAFFIC LAYER ON<br>NEW WATERPROOFING<br>MEMBRANE |                              |            | HIGHLY DURABLE.<br>NO ACCESS TO<br>WATERPROOFING<br>LAYER                       | SLOPED WALKING<br>SURFACE                                 |            | AESTHETIC BASED ON OPTION<br>SELECTED                                                                                            | <ul> <li>HIGH MAINTENANCE</li> <li>COST TO MAINTAIN/REPAIR</li> <li>UNFORESEEN CONDITIONS</li> <li>SLOPED TOP SURFACE</li> <li>WEIGHT BASED ON SELECTION OF<br/>TOPPING</li> </ul> |

# ROOFTOP OPERATION STUDIES | CENTRAL BAR EAST



# ROOFTOP OPERATION STUDIES | CENTRAL BAR WEST



# ROOFTOP OPERATION STUDIES | PERIMETER BARS



## PREFERRED ROOFTOP OPERATION | PATH TO END



### **ROOFTOP VIEWS**



### **ROOFTOP VIEWS**