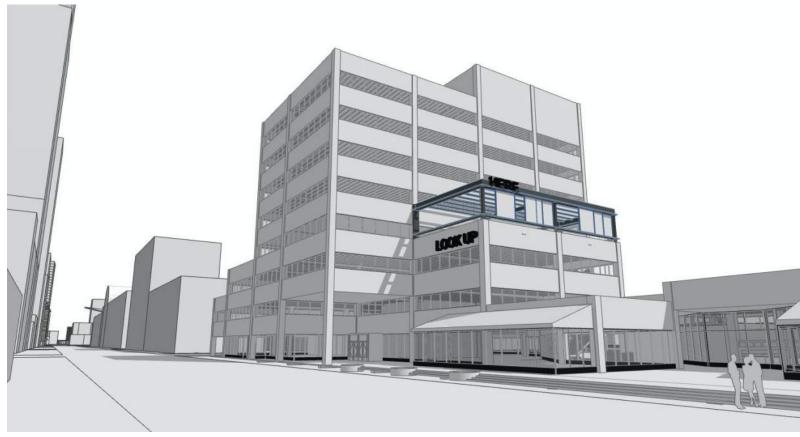

ed event   |
| FINISHES                      |          |                              |
| LANDSCAPE                     |          |                              |
| SHADE STRUCTURE               |          |                              |
| FURNISHINGS                   |          |                              |
| ELEVATOR CAB UPGRADES (3)     | 132 sf   |                              |
| RESTROOM UPGRADES             | 395 sf   |                              |

### **SHADING STUDIES**



Peak Events

May: Lunch/Dinner Sep: Lunch/Dinner

Red plane represents the minimal size and optimal location required for effective shading of entire rooftop deck.

Shading is most effective west and vertically rather than directly overhead.

# SHADING STUDIES | TRELLIS



**AERIAL CANOPY OPTION A** 



PERSPECTIVE: CANOPY OPTION A

31

# SHADING STUDIES | HIGH ROOF



AERIAL CANOPY OPTION B



PERSPECTIVE: CANOPY OPTION B

# SHADING STUDIES | FRAME



AERIAL CANOPY OPTION C



PERSPECTIVE: CANOPY OPTION C

# SHADING STUDIES | SAIL



AERIAL CANOPY OPTION D



PERSPECTIVE: CANOPY OPTION D

# PREFERRED SHADING | WRAP



AERIAL CANOPY OPTION E



PERSPECTIVE: CANOPY OPTION E



PERFORATED METAL PANELS







## SHADING MATERIAL STUDIES | PERFORATED PANEL





## SHADING MATERIAL STUDIES | BRISE SOLEIL





## PREFERRED SHADING MATERIAL | FABRIC / MESH





#### **ROOFTOP LANDSCAPE**

Mobile Perimeter Field

## TEST FIT | PERIMETER



## TEST FIT | PERIMETER HYBRID



## TEST FIT | FIELD



### THE EDGE





#### **ROOFTOP MATERIAL STUDY**

|