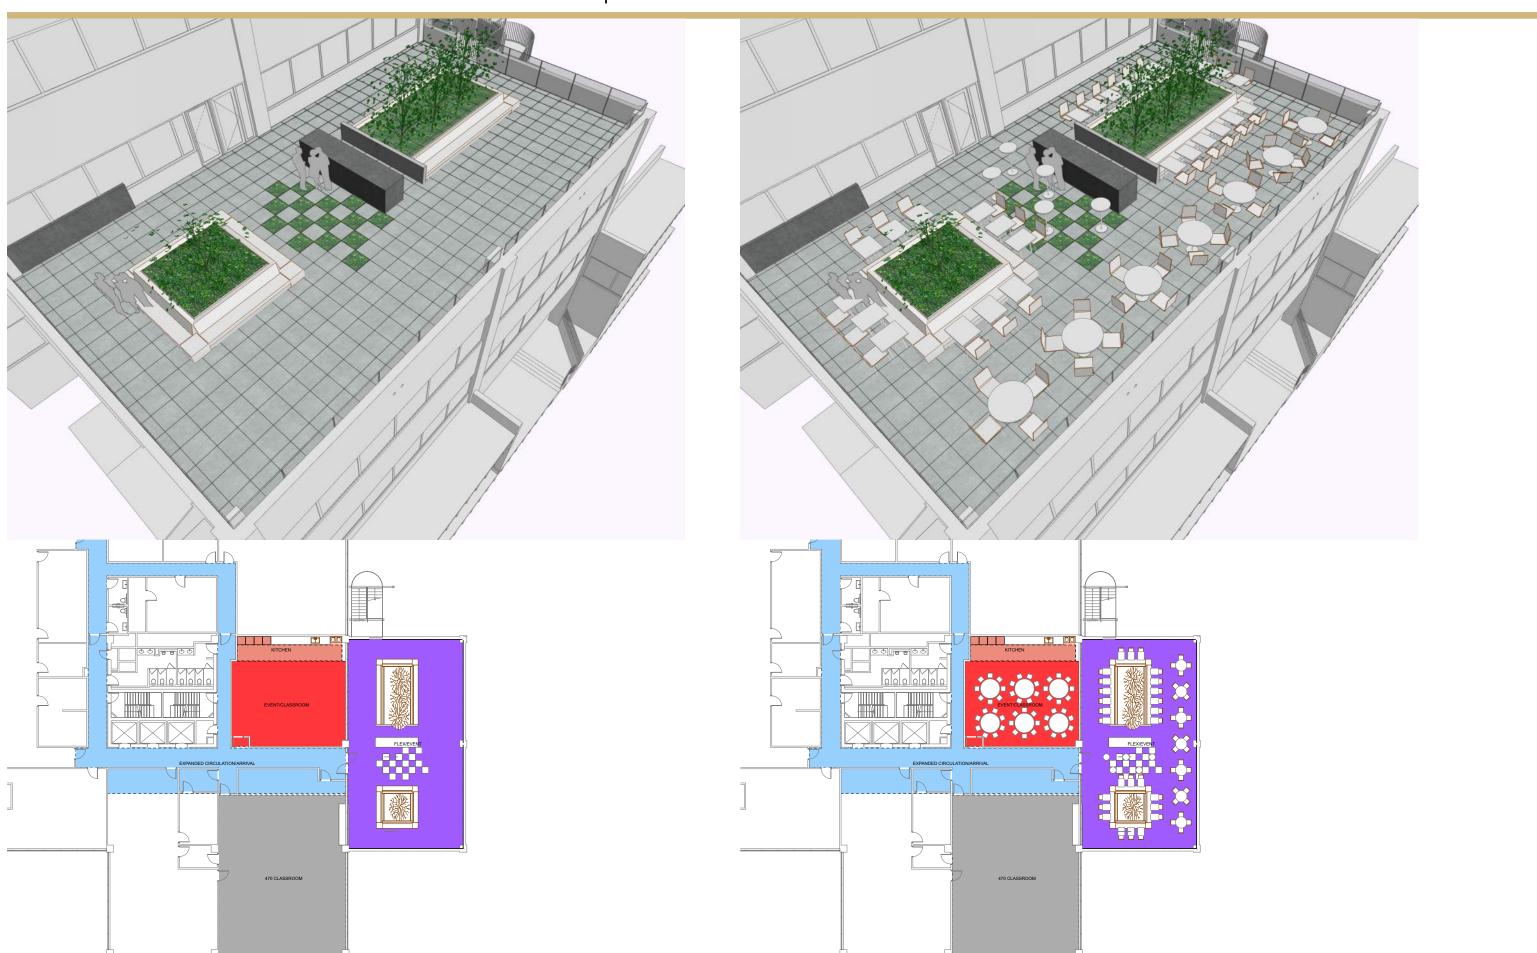

## TEST FIT | PERIMETER HYBRID

# **PROGRAM OVERVIEW**

| 4TH FLR LOBBY / PREFUNCTION   | 1,023 sf | #ppl                         |
|-------------------------------|----------|------------------------------|
| CORRIDOR                      | 873 sf   |                              |
| CLASSROOM (470)               | 1,876 sf | 90 ppl lecture               |
| FINISHES                      |          |                              |
| AV / IT                       |          |                              |
| CLASSROOM / EVENT SPACE (480) | 907 sf   | 49 lecture / 60 seated event |
| FINISHES                      |          |                              |
| AV / IT                       |          |                              |
| OPERABLE PARTITION            |          |                              |
| CATERING KITCHEN              | 245 sf   |                              |
| ROOFTOP                       | 2,250 sf | 150 ppl / 100 seated event   |
| FINISHES                      |          |                              |
| LANDSCAPE                     |          |                              |
| SHADE STRUCTURE               |          |                              |
| FURNISHINGS                   |          |                              |
| ELEVATOR CAB UPGRADES (3)     | 132 sf   |                              |
| RESTROOM UPGRADES             | 395 sf   |                              |