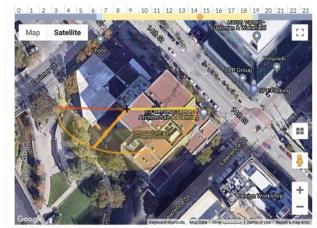

### **CLIMATE**

# **CLIMATE**

### **SUN EXPOSURE**

05:00 — Dawn 05:33 — Sunrise 13:02 — Solar noon 20:32 — Sunset 21:05 — Dusk

07:04 — Sunrise 13:08 — Solar noon 19:13 — Sunset 19:39 — Dusk

20 JUN 2021

20 MAR 2021

20 DEC 2021