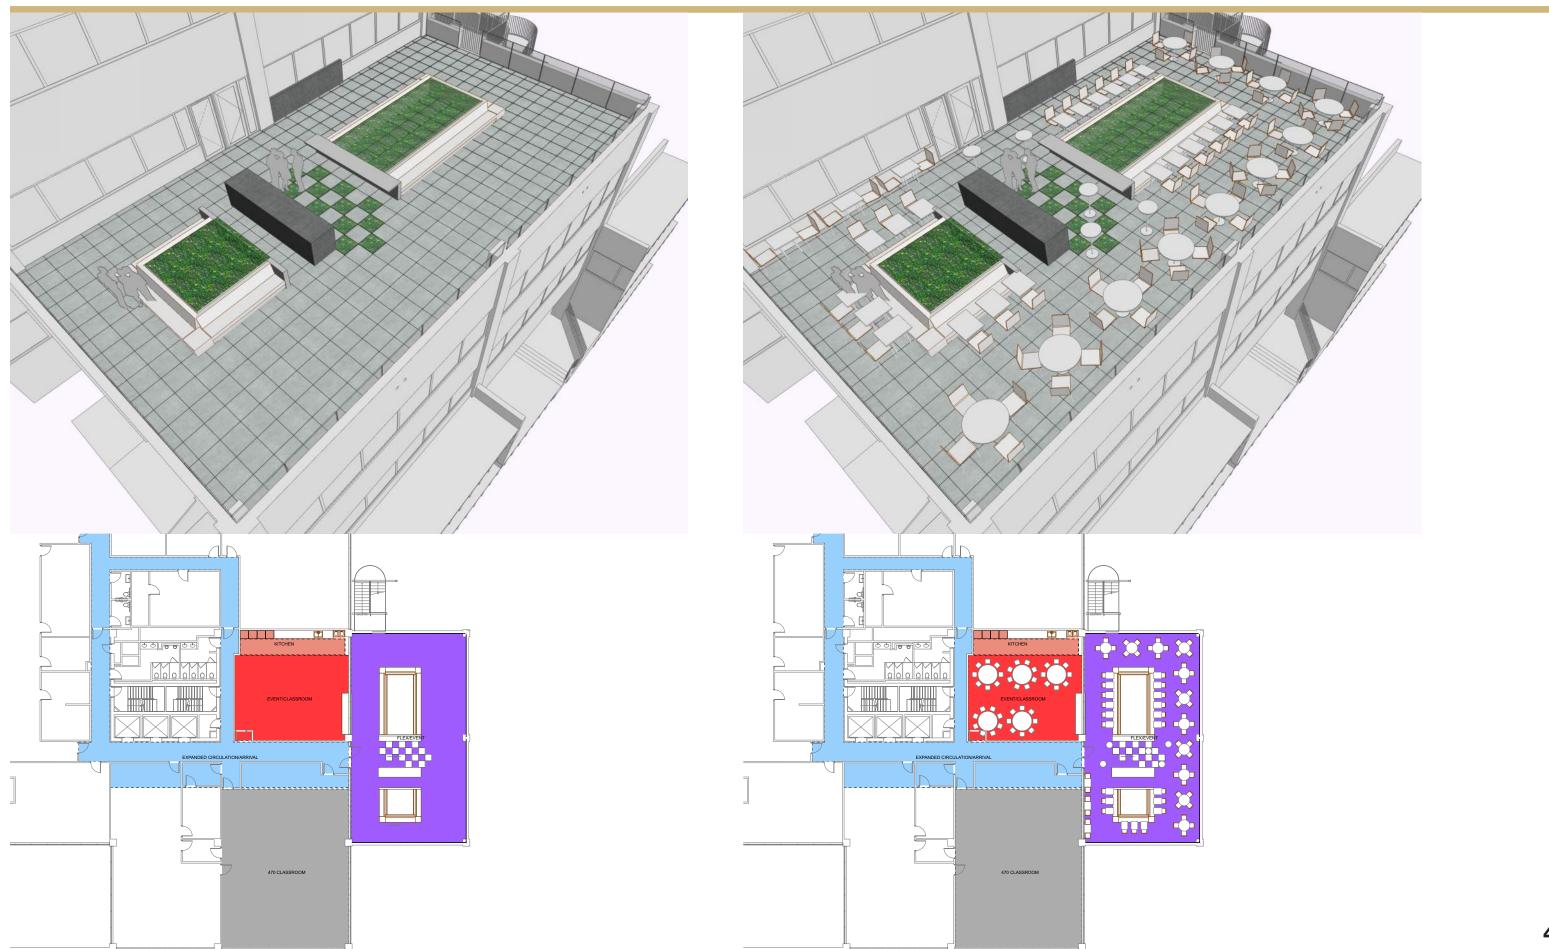

## TEST FIT | PERIMETER

# **PROGRAM OVERVIEW**

| 4TH FLR LOBBY / PREFUNCTION   | 1,023 sf | #ppl                         |
|-------------------------------|----------|------------------------------|
| CORRIDOR                      | 873 sf   |                              |
| CLASSROOM (470)               | 1,876 sf | 90 ppl lecture               |
| FINISHES                      |          |                              |
| AV / IT                       |          |                              |
| CLASSROOM / EVENT SPACE (480) | 907 sf   | 49 lecture / 60 seated event |
| FINISHES                      |          |                              |
| AV / IT                       |          |                              |
| OPERABLE PARTITION            |          |                              |
| CATERING KITCHEN              | 245 sf   |                              |
| ROOFTOP                       | 2,250 sf | 150 ppl / 100 seated event   |
| FINISHES                      |          |                              |
| LANDSCAPE                     |          |                              |
| SHADE STRUCTURE               |          |                              |
| FURNISHINGS                   |          |                              |
| ELEVATOR CAB UPGRADES (3)     | 132 sf   |                              |
| RESTROOM UPGRADES             | 395 sf   |                              |