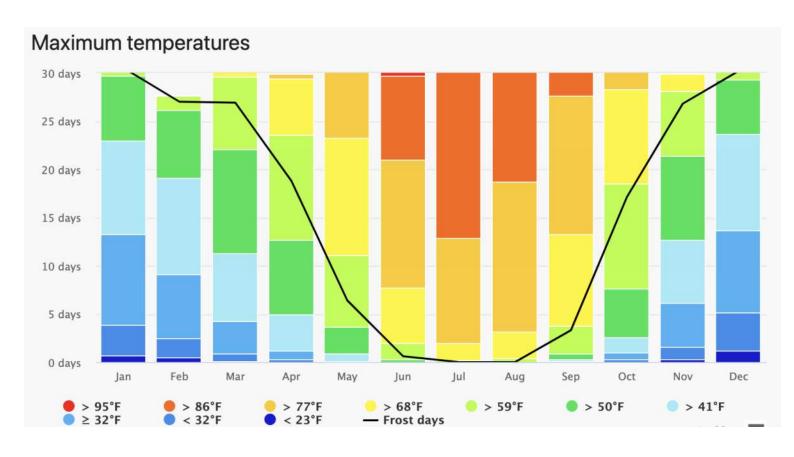

viding shade

Create an engaged user experience from the street

Deliver aesthetic continuity

Provide clear wayfinding to destination

### **SUSTAINABILITY**

Reduction of heat island effect with green roof

Reduced energy consumption through enhanced materials

Greater diversity of plant and animal habitats through natural habitat

Increased material life span

Reduced solar heat gain

Enhanced thermal comfort at exterior envelope

Biophilic connection to enhance academic success and health

Locally sourced materials

Human centered design to increase connection to outdoors and provide sense of place

Facilitate the reduction of waste in construction and operations

LIVING ROOM

# **MODERN + FORWARD THINKING** Denver

**REPRESENT THE BRAND** 

# **SITE ANALYSIS**



### **CLIMATE**









# **CLIMATE**



### **SUN EXPOSURE**





05:00 — Dawn 05:33 — Sunrise 13:02 — Solar noon 20:32 — Sunset 21:05 — Dusk

07:04 — Sunrise 13:08 — Solar noon 19:13 — Sunset 19:39 — Dusk

20 JUN 2021



20 MAR 2021



20 DEC 2021

# OUTDOOR THERMAL COMFORT | ELEMENTS



SUN shade >75 degrees



(4)
PERCIPITATION



WIND standing <13mph



5 TEMPERATURE 68-75 degrees



3) HUMIDITY 30-60%



6 TIME day + evening

# **DAY IN THE LIFE**

|                                   | STREET                                                                                                                                                          | ENTRY                                                                                                                                                         | L