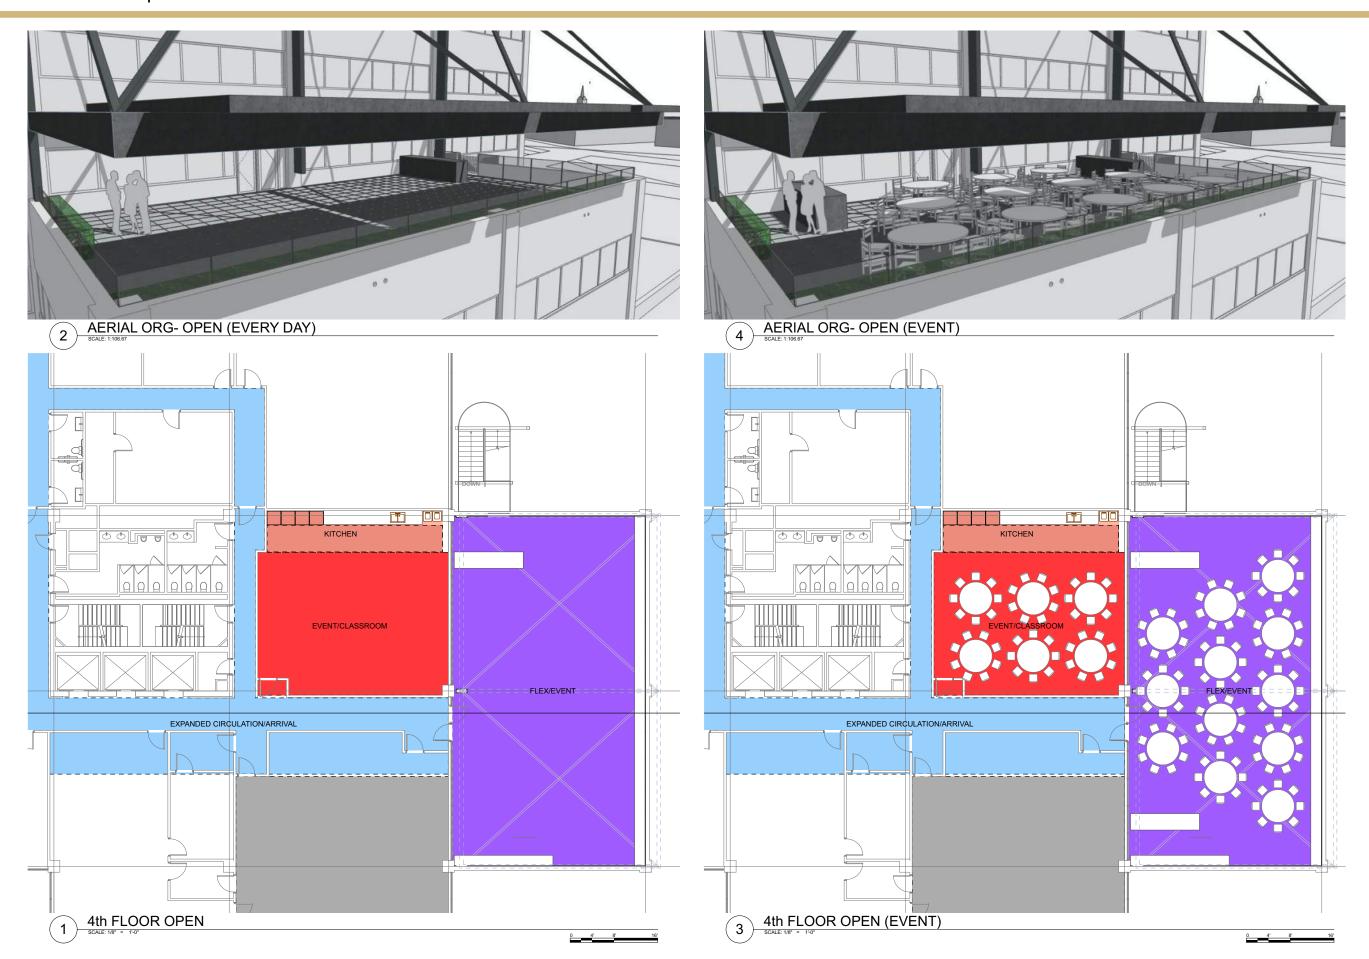

## TEST FIT | PERIMETER

# **PROGRAM OVERVIEW**

| 4TH FLR LOBBY / PREFUNCTION   | 1,023 sf | #ppl                         |
|-------------------------------|----------|------------------------------|
| CORRIDOR                      | 873 sf   |                              |
| CLASSROOM (470)               | 1,876 sf | 90 ppl lecture               |
| FINISHES                      |          |                              |
| AV / IT                       |          |                              |
| CLASSROOM / EVENT SPACE (480) | 907 sf   | 49 lecture / 60 seated event |
| FINISHES                      |          |                              |
| AV / IT                       |          |                              |
| OPERABLE PARTITION            |          |                              |
| CATERING KITCHEN              | 245 sf   |                              |
| ROOFTOP                       | 2,250 sf | 150 ppl / 100 seated event   |
| FINISHES                      |          |                              |
| LANDSCAPE                     |          |                              |
| SHADE STRUCTURE               |          |                              |
| FURNISHINGS                   |          |                              |
| ELEVATOR CAB UPGRADES (3)     | 132 sf   |                              |
| RESTROOM UPGRADES             | 395 sf   |                              |