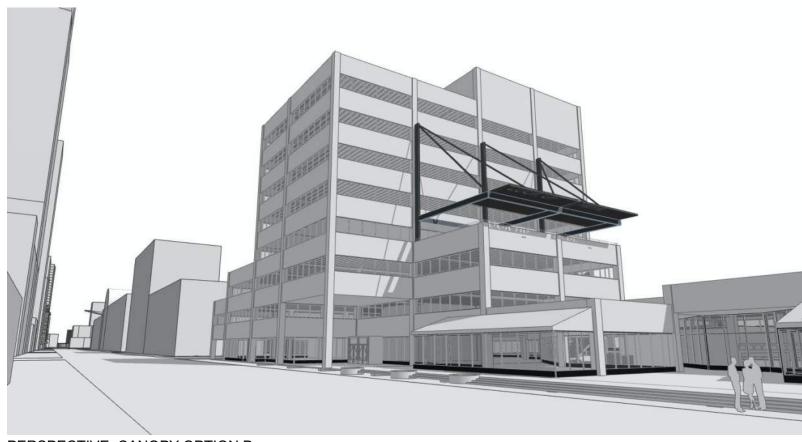

|          |                              |
| ELEVATOR CAB UPGRADES (3)     | 132 sf   |                              |
| RESTROOM UPGRADES             | 395 sf   |                              |

### **SHADING STUDIES**



Peak Events

May: Lunch/Dinner Sep: Lunch/Dinner

Red plane represents the minimal size and optimal location required for effective shading of entire rooftop deck.

Shading is most effective west and vertically rather than directly overhead.

# SHADING STUDIES | TRELLIS



**AERIAL CANOPY OPTION A** 



PERSPECTIVE: CANOPY OPTION A

31

# SHADING STUDIES | HIGH ROOF



AERIAL CANOPY OPTION B



PERSPECTIVE: CANOPY OPTION B

# SHADING STUDIES | FRAME



AERIAL CANOPY OPTION C



PERSPECTIVE: CANOPY OPTION C

# SHADING STUDIES | SAIL



AERIAL CANOPY OPTION D



PERSPECTIVE: CANOPY OPTION D

# PREFERRED SHADING | WRAP



AERIAL CANOPY OPTION E



PERSPECTIVE: CANOPY OPTION E



PERFORATED METAL PANELS







## SHADING MATERIAL STUDIES | PERFORATED PANEL





## SHADING MATERIAL STUDIES | BRISE SOLEIL





## PREFERRED SHADING MATERIAL | FABRIC / MESH





#### **ROOFTOP LANDSCAPE**

Mobile Perimeter Field

## TEST FIT | PERIMETER



## TEST FIT | PERIMETER HYBRID



## TEST FIT | FIELD



### THE EDGE





#### **ROOFTOP MATERIAL STUDY**

|                                                  | DESCRIPTION                                                           | THICKNESS/                   | COST       | LIFESPAN                                                                        | AESTHETICS                                                |