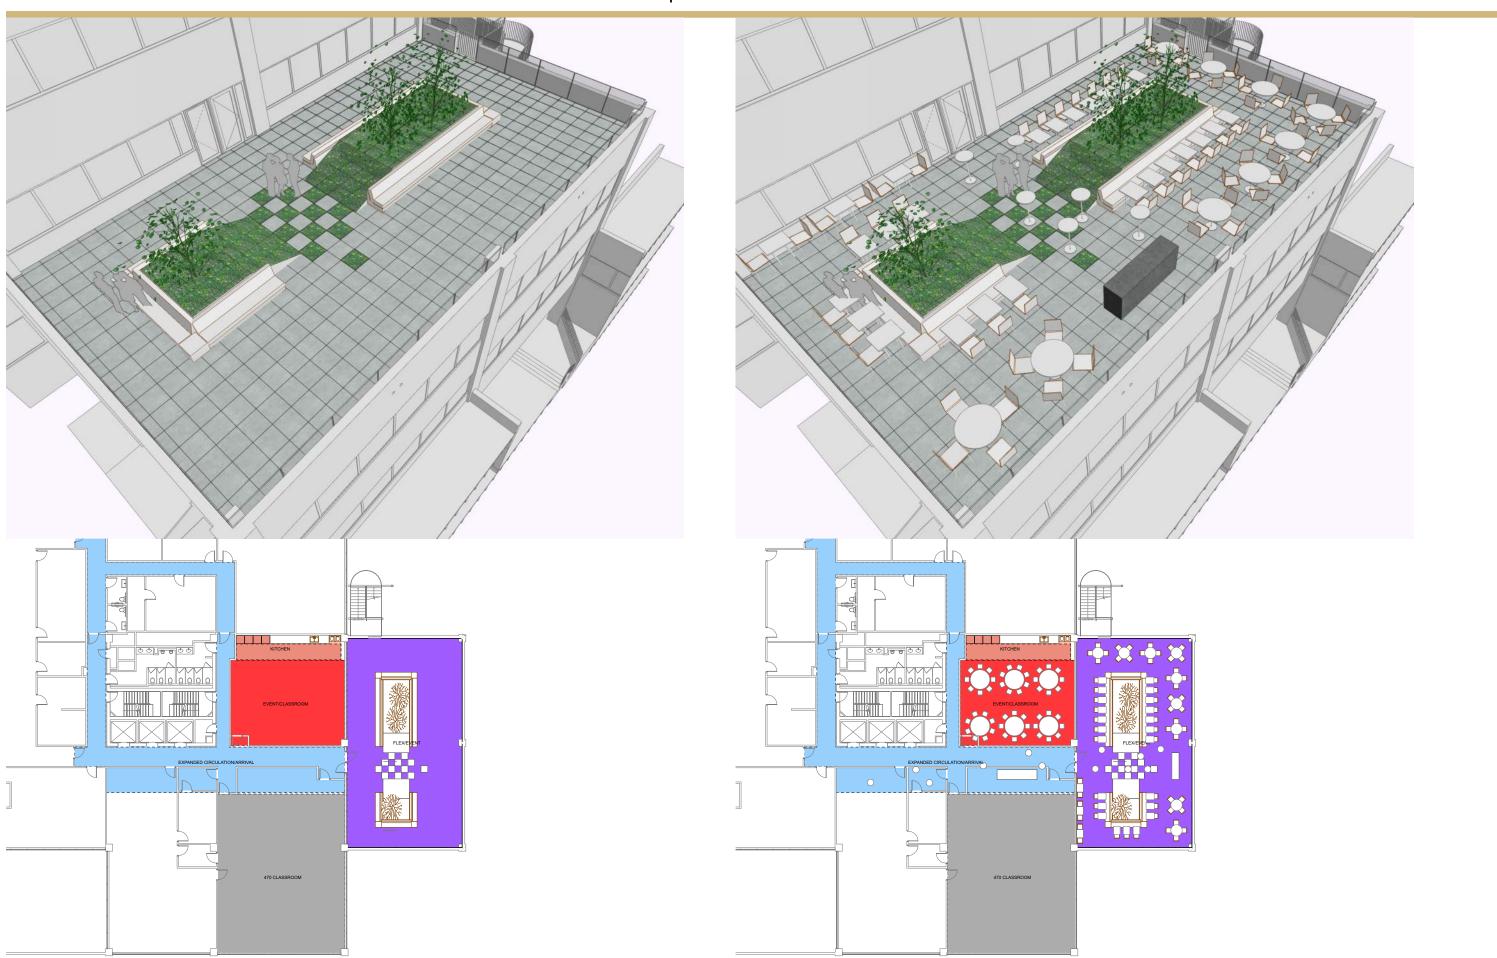

# PREFERRED LAYOUT

# **PROGRAM OVERVIEW**

| 4TH FLR LOBBY / PREFUNCTION   | 1,023 sf | #ppl                         |
|-------------------------------|----------|------------------------------|
| CORRIDOR                      | 873 sf   |                              |
| CLASSROOM (470)               | 1,876 sf | 90 ppl lecture               |
| FINISHES                      |          |                              |
| AV / IT                       |          |                              |
| CLASSROOM / EVENT SPACE (480) | 907 sf   | 49 lecture / 60 seated event |
| FINISHES                      |          |                              |
| AV / IT                       |          |                              |
| OPERABLE PARTITION            |          |                              |
| CATERING KITCHEN              | 245 sf   |                              |
| ROOFTOP                       | 2,250 sf | 150 ppl / 100 seated event   |
| FINISHES                      |          |                              |
| LANDSCAPE                     |          |                              |
| SHADE STRUCTURE               |          |                              |
| FURNISHINGS                   |          |                              |
| ELEVATOR CAB UPGRADES (3)     | 132 sf   |                              |
| RESTROOM UPGRADES             | 395 sf   |                              |

#### **ROOFTOP LANDSCAPE**

Mobile Perimeter Field

## TEST FIT | PERIMETER

## TEST FIT | PERIMETER HYBRID

## TEST FIT | FIELD

### THE EDGE