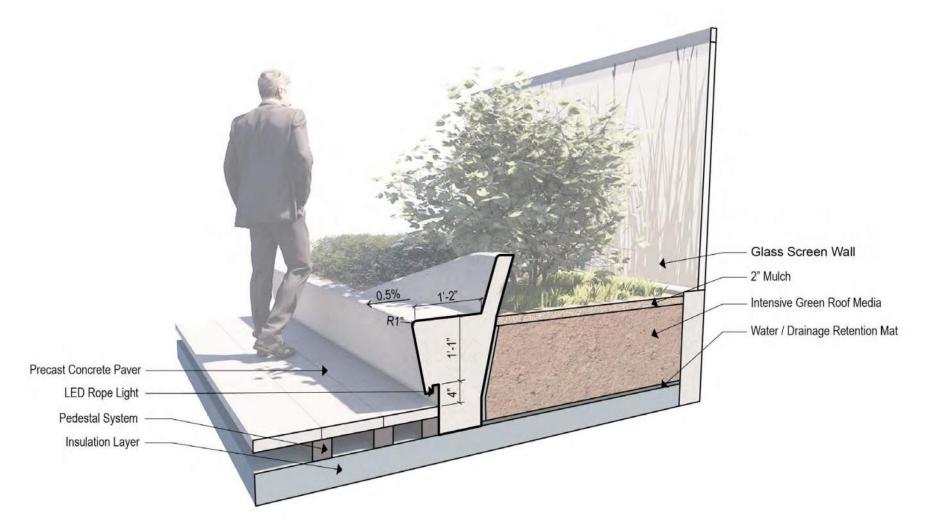

### THE EDGE

#### **ROOFTOP MATERIAL STUDY**

|                                                  | DESCRIPTION                                                           | THICKNESS/                   | COST       | LIFESPAN                                                                        | AESTHETICS                                                | WEIGHT/    | PROS                                                                                                                             | cons                                                                                                                                                                               |
|--------------------------------------------------|-----------------------------------------------------------------------|------------------------------|------------|---------------------------------------------------------------------------------|-----------------------------------------------------------|------------|----------------------------------------------------------------------------------------------------------------------------------|------------------------------------------------------------------------------------------------------------------------------------------------------------------------------------|
| PAVERS ON PEDESTAL *PREFERRED OPTION (PORCELAIN) | MODULAR PAVERS ON<br>PEDESTAL SYSTEM                                  | TRANSITION                   |            | EASY<br>MAINTENANCE                                                             | ALLOWS FOR A<br>FLAT SURFACE                              | STRUCTURAL | EASE OF ACCESS TO DRAIN BODY     FLEXIBILITY FOR FUTURE UTILITIES     PROTECTION OF WATERPROOF     MEMBRANE     FLAT TOP SURFACE | • COST                                                                                                                                                                             |
| PORCELAIN                                        | 3/4" LIGHTWEIGHT<br>PORCELAIN PAVERS                                  | APPROX 1-3/4"<br>W/ PEDESTAL | \$27-32/SF | HIGHLY DURABLE                                                                  | NUMEROUS<br>OPTIONS AND<br>STYLES                         | 9 LBS/SF   | LOW WEIGHT FOR ADDED BENEFITS     ELEVATED AESTHETIC FINISH & SIZE OPTIONS                                                       | MIN. TRANSITION SLOPE     VERIFY GUARD RAIL IMPACT                                                                                                                                 |
| CONCRETE                                         | 2" CONCRETE PAVERS                                                    | 3" MIN WITH<br>PEDESTAL      | \$27-35/SF | MOST DURABLE                                                                    | NUMEROUS<br>OPTIONS AND<br>STYLES                         | 22 LBS/SF  | NICE AESTHETIC                                                                                                                   | WEIGHT     TRANSITION SLOPE     VERIFY GUARD RAIL IMPACT                                                                                                                           |
| NEW MEMBRANE NOT NECESSARILY REQUIRED            | NEW WATERPROOFING<br>MEMBRANE UNDER<br>PAVER SYSTEM                   | 1/8"                         | \$12/SF    |                                                                                 |                                                           |            |                                                                                                                                  |                                                                                                                                                                                    |
| PAVERS ON DECK                                   | PAVERS LAID ON<br>SAND/SHALE BED ON<br>ROOF DECK                      |                              |            |                                                                                 | "FLATTER" SURFACE, BUT STILL WITH SOME SLOPE              |            | AESTHETIC BASED ON OPTION<br>SELECTED                                                                                            | WEIGHT     COST?     SLOPED TOP SURFACE                                                                                                                                            |
| PORCELAIN                                        | 3/4" LIGHTWEIGHT<br>PORCELAIN PAVERS                                  | 1-3/4" W/ 1"<br>SAND BED     |            | HIGHLY DURABLE                                                                  |                                                           | 17 LBS/SF  | ELEVATED AESTHETIC FINISH & SIZE OPTIONS                                                                                         | MIN. TRANSITION SLOPE     FUTURE MAINTENANCE     VERIFY GUARD RAIL IMPACT     SLOPED TRANSITION     COST                                                                           |
| CONCRETE                                         | 1" CONCRETE PAVERS                                                    | 2" W/ 1" SAND<br>BED         |            | MOST DURABLE                                                                    |                                                           | 19 LBS/SF  | NICE AESTHETIC                                                                                                                   | TRANSITION SLOPE FUTURE MAINTENANCE VERIFY GUARD RAIL IMPACT COST                                                                                                                  |
| COMPOSITE WOOD                                   | COMPOSITE WOOD<br>DECKING ON<br>MODULAR<br>CONNECTING BASE            | APPROX 2" W/<br>SANDBED      | \$15/SF    | LESS DURABLE THAN PAVER OR TOPPING OPTIONS. ATYPICAL FOR INSTITUTIONAL SETTINGS | NUMEROUS<br>COLORS. "TREX"<br>LOOK                        | 15 LBS/SF  |                                                                                                                                  | MAINTENANCE     RESIDENTIAL QUALITY     LONGEVITY                                                                                                                                  |
| DRAINAGE MODIFICATIONS                           | NEW DRAIN BODY AND FLASHING                                           |                              |            |                                                                                 |                                                           |            |                                                                                                                                  |                                                                                                                                                                                    |
| COATINGS **2ND OPTION                            | ELASTOMERIC<br>WATERPROOF<br>COATING (SIMILAR TO<br>EXISTING)         | 0"                           | LEAST COST | LEAST DURABLE                                                                   | SLOPED WALKING<br>SURFACE<br>LIMITED COLORS<br>AND STYLES | NEGLIGIBLE | LOWEST COST     NO LEVEL TRANSITION REQUIRED     NO GUARDRAIL IMPACT     EASY TO MAINTAIN     LEAST WEIGHT IMPACT                | LEAST ATTRACTIVE     NO FLEXIBILITY WITH UTILITIES     SLOPED TOP SURFACE                                                                                                          |
| NEW TOPPING (CONCRETE, STONE, OR PAVERS)         | NEW NON PERVIOUS<br>TRAFFIC LAYER ON<br>NEW WATERPROOFING<br>MEMBRANE |                              |            | HIGHLY DURABLE.<br>NO ACCESS TO<br>WATERPROOFING<br>LAYER                       | SLOPED WALKING<br>SURFACE                                 |            | AESTHETIC BASED ON OPTION<br>SELECTED                                                                                            | <ul> <li>HIGH MAINTENANCE</li> <li>COST TO MAINTAIN/REPAIR</li> <li>UNFORESEEN CONDITIONS</li> <li>SLOPED TOP SURFACE</li> <li>WEIGHT BASED ON SELECTION OF<br/>TOPPING</li> </ul> |