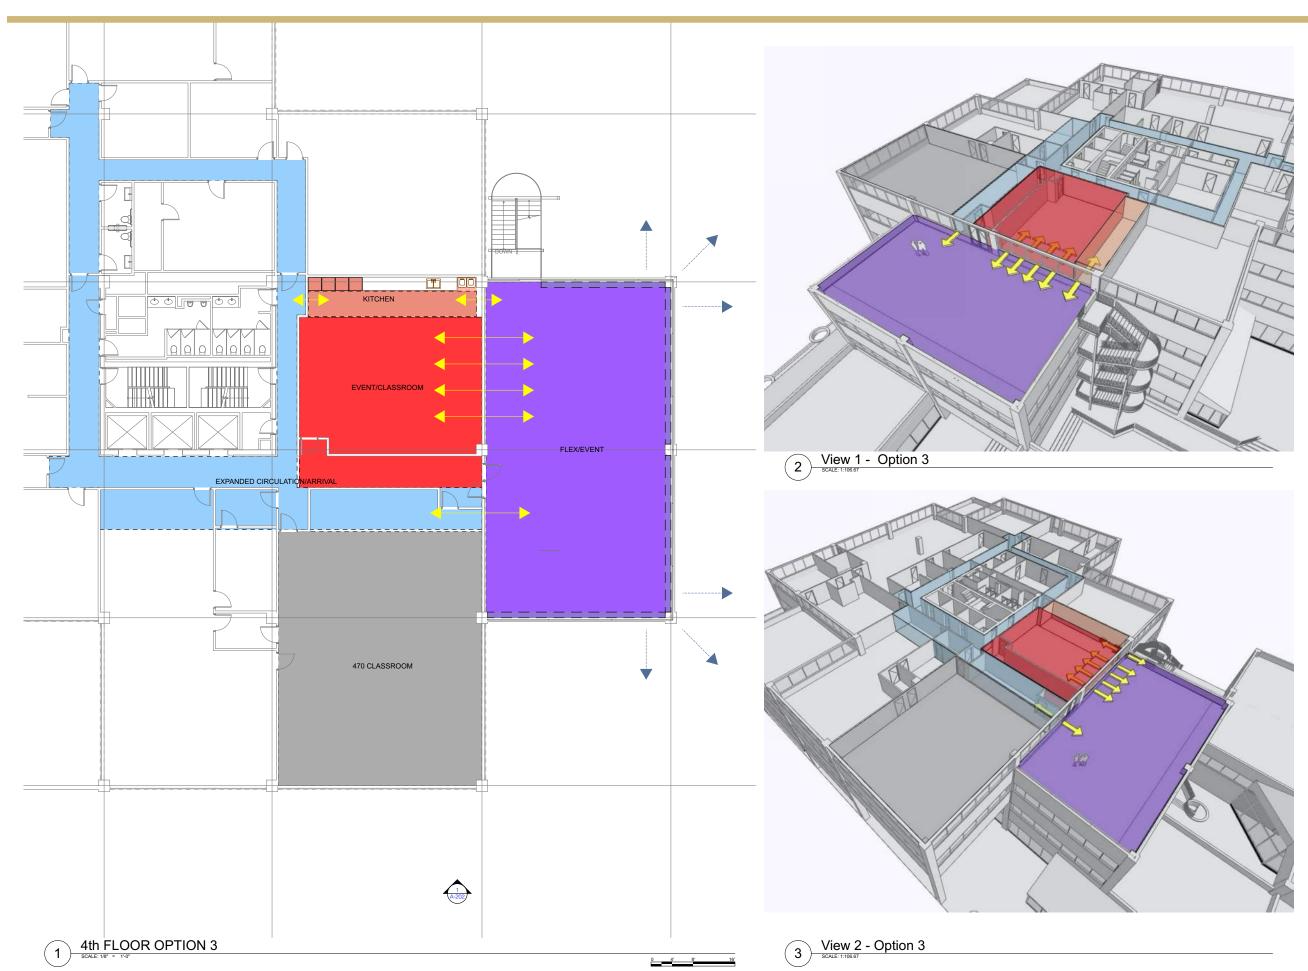

rinklered

Existing corridor not rated

Occupant load >500

Three exits required

Exit separation adequate

Exterior stair guardail required

(including the exterior Rooftop terrace), a total of three (3) exits are required including the exterior exit stairway in accordance with 2018 IBC Section 1006.2.1.1.

Separation of exits is in compliance with 2018 IBC Section 1007.1.2 and 1007.1.1 (Exit separation distance shall be not less than one-third of the length of the maximum overall diagonal dimension of the area served). Separation from Interior Stairwell S401 and the exterior stair is approximately 84' and the overall diagonal dimension of the floor is approximately 195' (Please see the attached PDF).

Based on occupant loading of 581 occupants (see attached PDF) for the 4th Floor













# PREFERRED LAYOUT



# **PROGRAM OVERVIEW**

| 4TH FLR LOBBY / PREFUNCTION   | 1,023 sf | #ppl                         |
|-------------------------------|----------|------------------------------|
| CORRIDOR                      | 873 sf   |                              |
| CLASSROOM (470)               | 1,876 sf | 90 ppl lecture               |
| FINISHES                      |          |                              |
| AV / IT                       |          |                              |
| CLASSROOM / EVENT SPACE (480) | 907 sf   | 49 lecture / 60 seated event |
| FINISHES                      |          |                              |
| AV / IT                       |          |                              |
| OPERABLE PARTITION            |          |