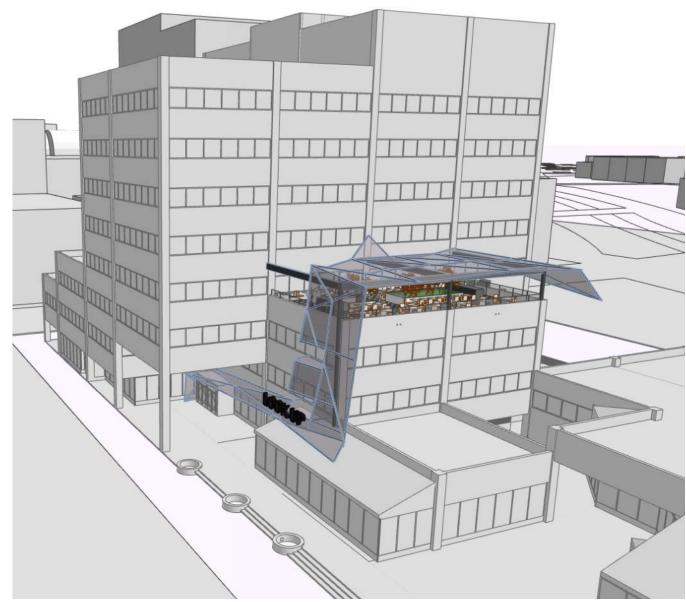

# PREFERRED LAYOUT

# **PROGRAM OVERVIEW**

| 4TH FLR LOBBY / PREFUNCTION   | 1,023 sf | #ppl                         |
|-------------------------------|----------|------------------------------|
| CORRIDOR                      | 873 sf   |                              |
| CLASSROOM (470)               | 1,876 sf | 90 ppl lecture               |
| FINISHES                      |          |                              |
| AV / IT                       |          |                              |
| CLASSROOM / EVENT SPACE (480) | 907 sf   | 49 lecture / 60 seated event |
| FINISHES                      |          |                              |
| AV / IT                       |          |                              |
| OPERABLE PARTITION            |          |                              |
| CATERING KITCHEN              | 245 sf   |                              |
| ROOFTOP                       | 2,250 sf | 150 ppl / 100 seated event   |
| FINISHES                      |          |                              |
| LANDSCAPE                     |          |                              |
| SHADE STRUCTURE               |          |                              |
| FURNISHINGS                   |          |                              |
| ELEVATOR CAB UPGRADES (3)     | 132 sf   |                              |
| RESTROOM UPGRADES             | 395 sf   |                              |