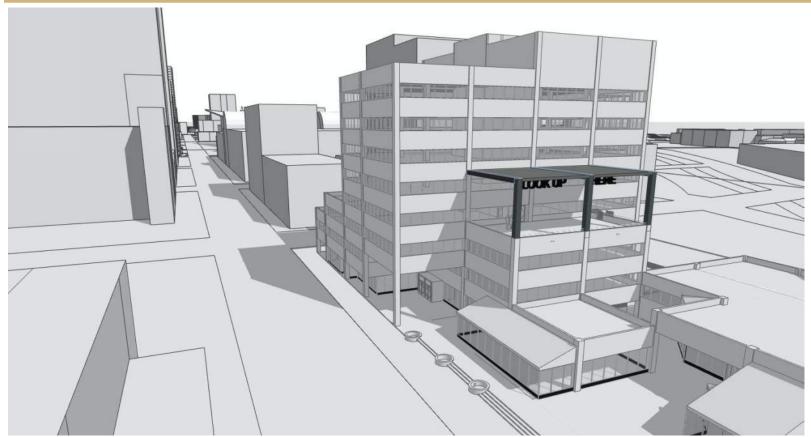

|
| LANDSCAPE                     |          |                              |
| SHADE STRUCTURE               |          |                              |
| FURNISHINGS                   |          |                              |
| ELEVATOR CAB UPGRADES (3)     | 132 sf   |                              |
| RESTROOM UPGRADES             | 395 sf   |                              |

### **SHADING STUDIES**



Peak Events

May: Lunch/Dinner Sep: Lunch/Dinner

Red plane represents the minimal size and optimal location required for effective shading of entire rooftop deck.

Shading is most effective west and vertically rather than directly overhead.

# SHADING STUDIES | TRELLIS



**AERIAL CANOPY OPTION A** 



PERSPECTIVE: CANOPY OPTION A

31

# SHADING STUDIES | HIGH ROOF



AERIAL CANOPY OPTION B



PERSPECTIVE: CANOPY OPTION B

# SHADING STUDIES | FRAME



AERIAL CANOPY OPTION C



PERSPECTIVE: CANOPY OPTION C

# SHADING STUDIES | SAIL



AERIAL CANOPY OPTION D



PERSPECTIVE: CANOPY OPTION D

# PREFERRED SHADING | WRAP



AERIAL CANOPY OPTION E



PERSPECTIVE: CANOPY OPTION E



PERFORATED METAL PANELS







## SHADING MATERIAL STUDIES | PERFORATED PANEL





## SHADING MATERIAL STUDIES | BRISE SOLEIL





## PREFERRED SHADING MATERIAL | FABRIC / MESH





#### **ROOFTOP LANDSCAPE**

Mobile Perimeter Field

## TEST FIT | PERIMETER



## TEST FIT | PERIMETER HYBRID



## TEST FIT | FIELD



### THE EDGE





#### **ROOFTOP MATERIAL STUDY**

|                                                  | DESCRIPTION