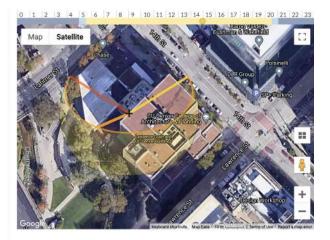

### **CLIMATE**

# **CLIMATE**

### **SUN EXPOSURE**

05:00 — Dawn 05:33 — Sunrise 13:02 — Solar noon 20:32 — Sunset 21:05 — Dusk

07:04 — Sunrise 13:08 — Solar noon 19:13 — Sunset 19:39 — Dusk

20 JUN 2021

20 MAR 2021

20 DEC 2021