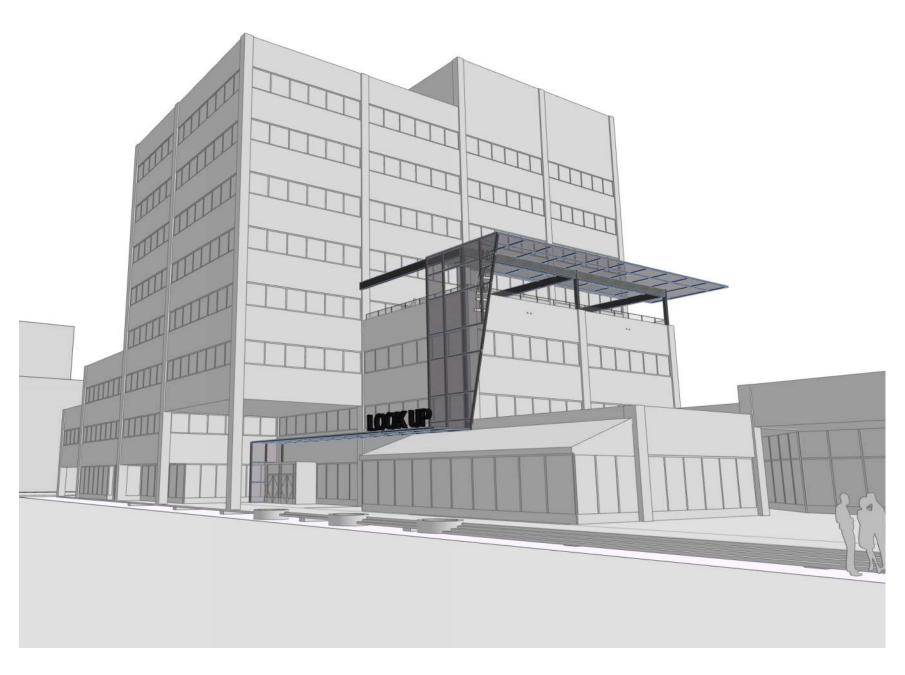

|

### **SHADING STUDIES**



Peak Events

May: Lunch/Dinner Sep: Lunch/Dinner

Red plane represents the minimal size and optimal location required for effective shading of entire rooftop deck.

Shading is most effective west and vertically rather than directly overhead.

# SHADING STUDIES | TRELLIS



**AERIAL CANOPY OPTION A** 



PERSPECTIVE: CANOPY OPTION A

31

# SHADING STUDIES | HIGH ROOF



AERIAL CANOPY OPTION B



PERSPECTIVE: CANOPY OPTION B

# SHADING STUDIES | FRAME



AERIAL CANOPY OPTION C



PERSPECTIVE: CANOPY OPTION C

# SHADING STUDIES | SAIL



AERIAL CANOPY OPTION D



PERSPECTIVE: CANOPY OPTION D

# PREFERRED SHADING | WRAP



AERIAL CANOPY OPTION E



PERSPECTIVE: CANOPY OPTION E



PERFORATED METAL PANELS







## SHADING MATERIAL STUDIES | PERFORATED PANEL





## SHADING MATERIAL STUDIES | BRISE SOLEIL





## PREFERRED SHADING MATERIAL | FABRIC / MESH





#### **ROOFTOP LANDSCAPE**

Mobile Perimeter Field

## TEST FIT | PERIMETER



## TEST FIT | PERIMETER HYBRID



## TEST FIT | FIELD



### THE EDGE





#### **ROOFTOP MATERIAL STUDY**

|                                                  | DESCRIPTION                                                           | THICKNESS/                   | COST       | LIFESPAN                                                                        | AESTHETICS                                                | WEIGHT/    | PROS                                                                                                                             | cons