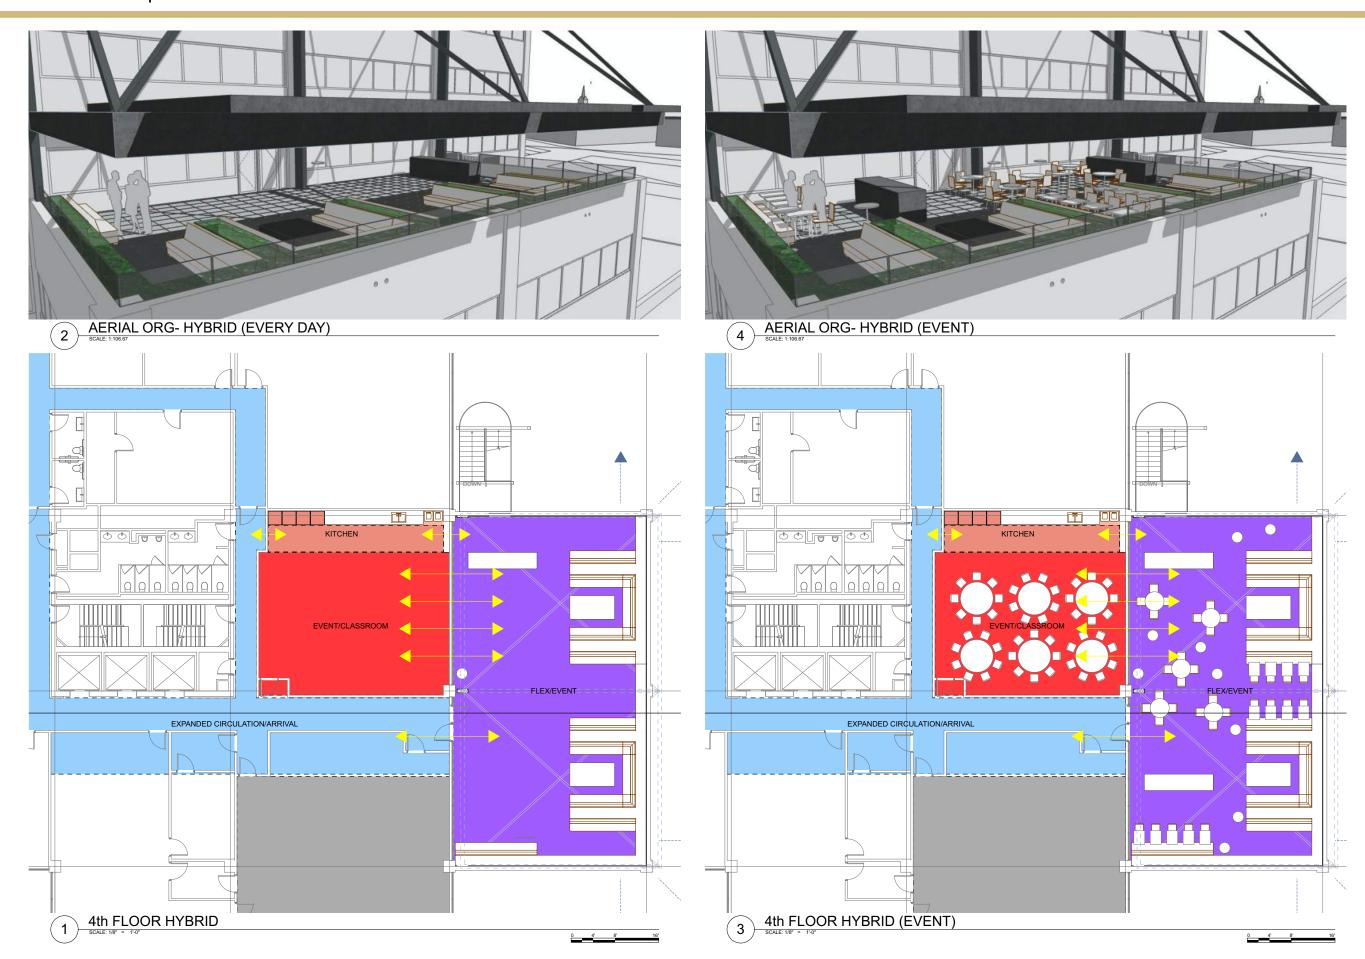

## TEST FIT | PERIMETER HYBRID

# **PROGRAM OVERVIEW**

| 4TH FLR LOBBY / PREFUNCTION   | 1,023 sf | #ppl                         |
|-------------------------------|----------|------------------------------|
| CORRIDOR                      | 873 sf   |                              |
| CLASSROOM (470)               | 1,876 sf | 90 ppl lecture               |
| FINISHES                      |          |                              |
| AV / IT                       |          |                              |
| CLASSROOM / EVENT SPACE (480) | 907 sf   | 49 lecture / 60 seated event |
| FINISHES                      |          |                              |
| AV / IT                       |          |                              |
| OPERABLE PARTITION            |          |                              |
| CATERING KITCHEN              | 245 sf   |                              |
| ROOFTOP                       | 2,250 sf | 150 ppl / 100 seated event   |
| FINISHES                      |          |                              |
| LANDSCAPE                     |          |                              |
| SHADE STRUCTURE               |          |                              |
| FURNISHINGS                   |          |                              |
| ELEVATOR CAB UPGRADES (3)     | 132 sf   |                              |
| RESTROOM UPGRADES             | 395 sf   |                              |