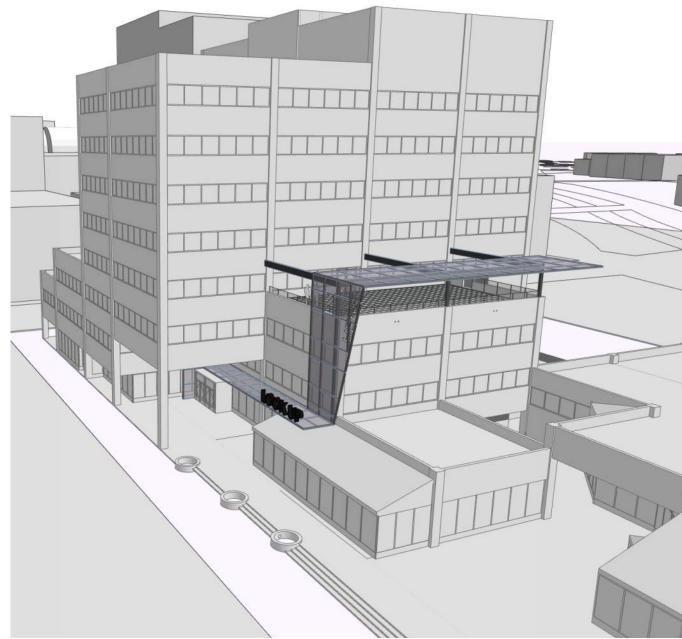

|

### **SHADING STUDIES**



Peak Events

May: Lunch/Dinner Sep: Lunch/Dinner

Red plane represents the minimal size and optimal location required for effective shading of entire rooftop deck.

Shading is most effective west and vertically rather than directly overhead.

# SHADING STUDIES | TRELLIS



**AERIAL CANOPY OPTION A** 



PERSPECTIVE: CANOPY OPTION A

31

# SHADING STUDIES | HIGH ROOF



AERIAL CANOPY OPTION B



PERSPECTIVE: CANOPY OPTION B

# SHADING STUDIES | FRAME



AERIAL CANOPY OPTION C



PERSPECTIVE: CANOPY OPTION C

# SHADING STUDIES | SAIL



AERIAL CANOPY OPTION D



PERSPECTIVE: CANOPY OPTION D

# PREFERRED SHADING | WRAP



AERIAL CANOPY OPTION E



PERSPECTIVE: CANOPY OPTION E



PERFORATED METAL PANELS







## SHADING MATERIAL STUDIES | PERFORATED PANEL





## SHADING MATERIAL STUDIES | BRISE SOLEIL





## PREFERRED SHADING MATERIAL | FABRIC / MESH





#### **ROOFTOP LANDSCAPE**

Mobile Perimeter Field

## TEST FIT | PERIMETER



## TEST FIT | PERIMETER HYBRID



## TEST FIT | FIELD



### THE EDGE





#### **ROOFTOP MATERIAL STUDY**

|                                                  | DESCRIPTION                                                           | THICKNESS/                   | COST       | LIFESPAN                                                                        | AESTHETICS                                                | WEIGHT/    | PROS                                                                                                                             | cons