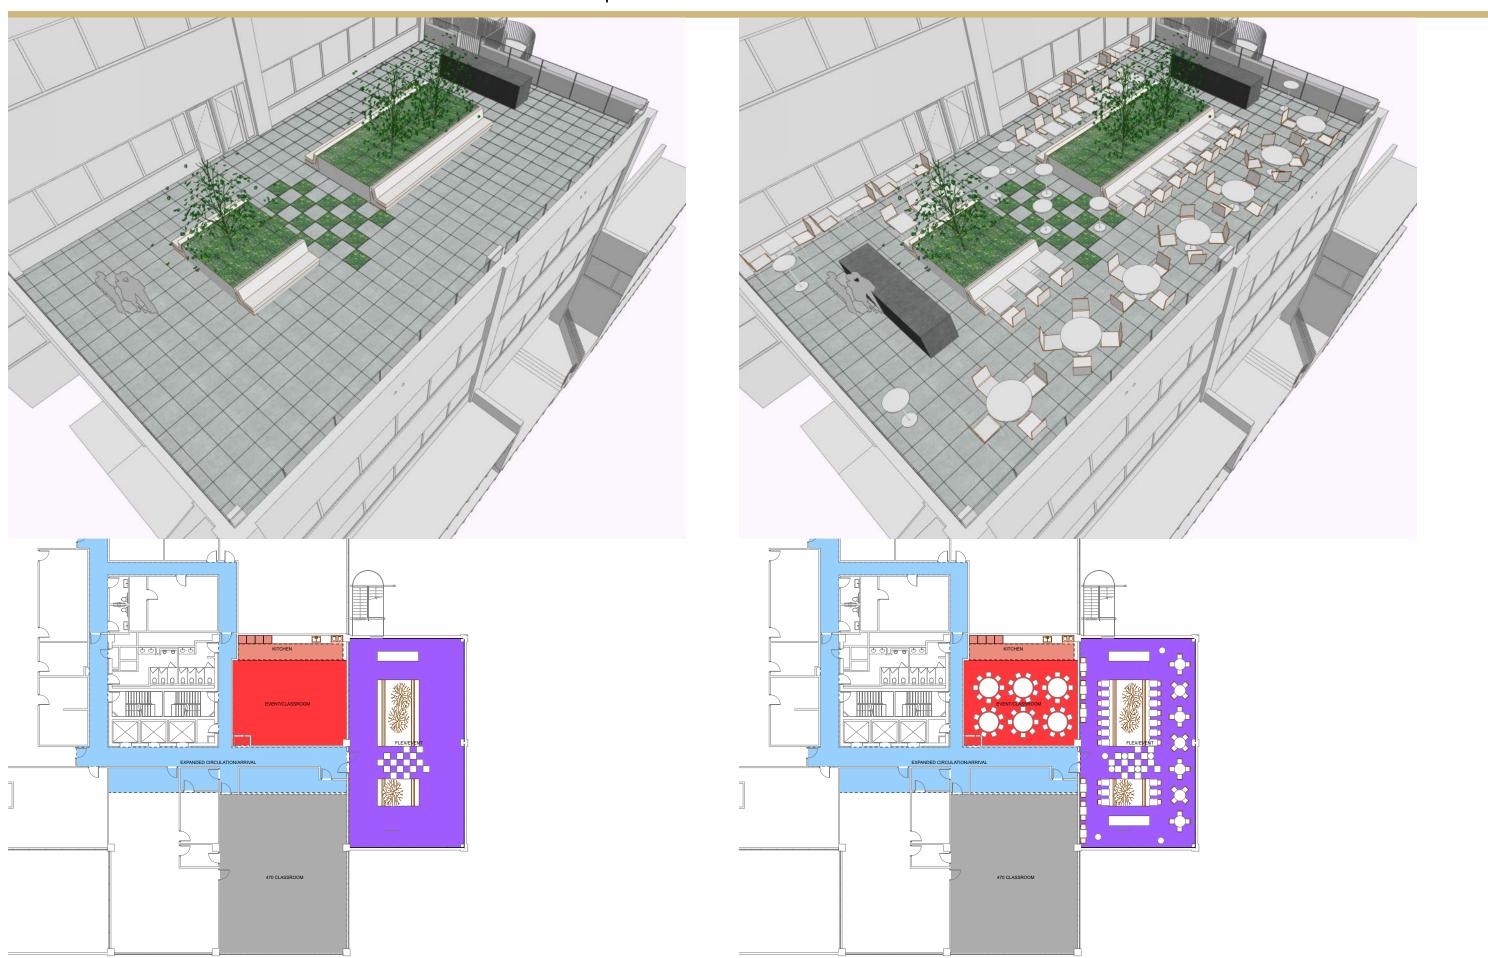

## TEST FIT | FIELD

# **PROGRAM OVERVIEW**

| 4TH FLR LOBBY / PREFUNCTION   | 1,023 sf | #ppl                         |
|-------------------------------|----------|------------------------------|
| CORRIDOR                      | 873 sf   |                              |
| CLASSROOM (470)               | 1,876 sf | 90 ppl lecture               |
| FINISHES                      |          |                              |
| AV / IT                       |          |                              |
| CLASSROOM / EVENT SPACE (480) | 907 sf   | 49 lecture / 60 seated event |
| FINISHES                      |          |                              |
| AV / IT                       |          |                              |
| OPERABLE PARTITION            |          |                              |
| CATERING KITCHEN              | 245 sf   |                              |
| ROOFTOP                       | 2,250 sf | 150 ppl / 100 seated event   |
| FINISHES                      |          |                              |
| LANDSCAPE                     |          |                              |
| SHADE STRUCTURE               |          |                              |
| FURNISHINGS                   |          |                              |
| ELEVATOR CAB UPGRADES (3)     | 132 sf   |                              |
| RESTROOM UPGRADES             | 395 sf   |                              |