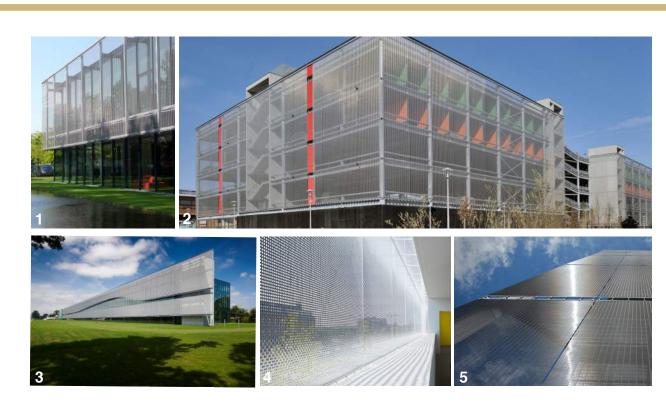

## SHADING MATERIAL STUDIES | PERFORATED PANEL

## SHADING MATERIAL STUDIES | BRISE SOLEIL

## PREFERRED SHADING MATERIAL | FABRIC / MESH