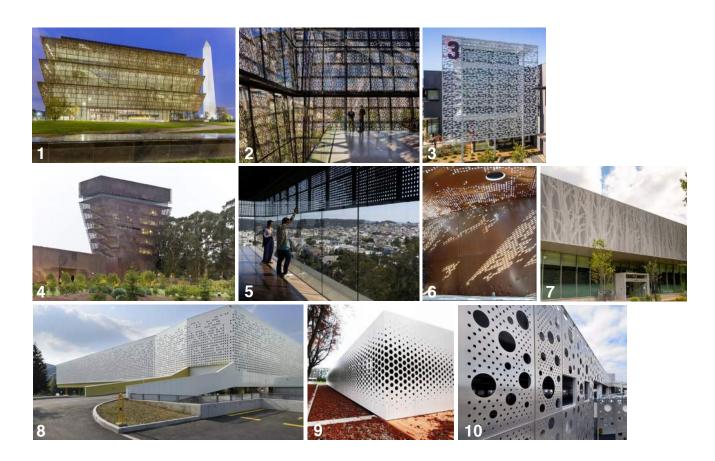

## SHADING MATERIAL STUDIES | PERFORATED PANEL

## SHADING MATERIAL STUDIES | BRISE SOLEIL

## PREFERRED SHADING MATERIAL | FABRIC / MESH