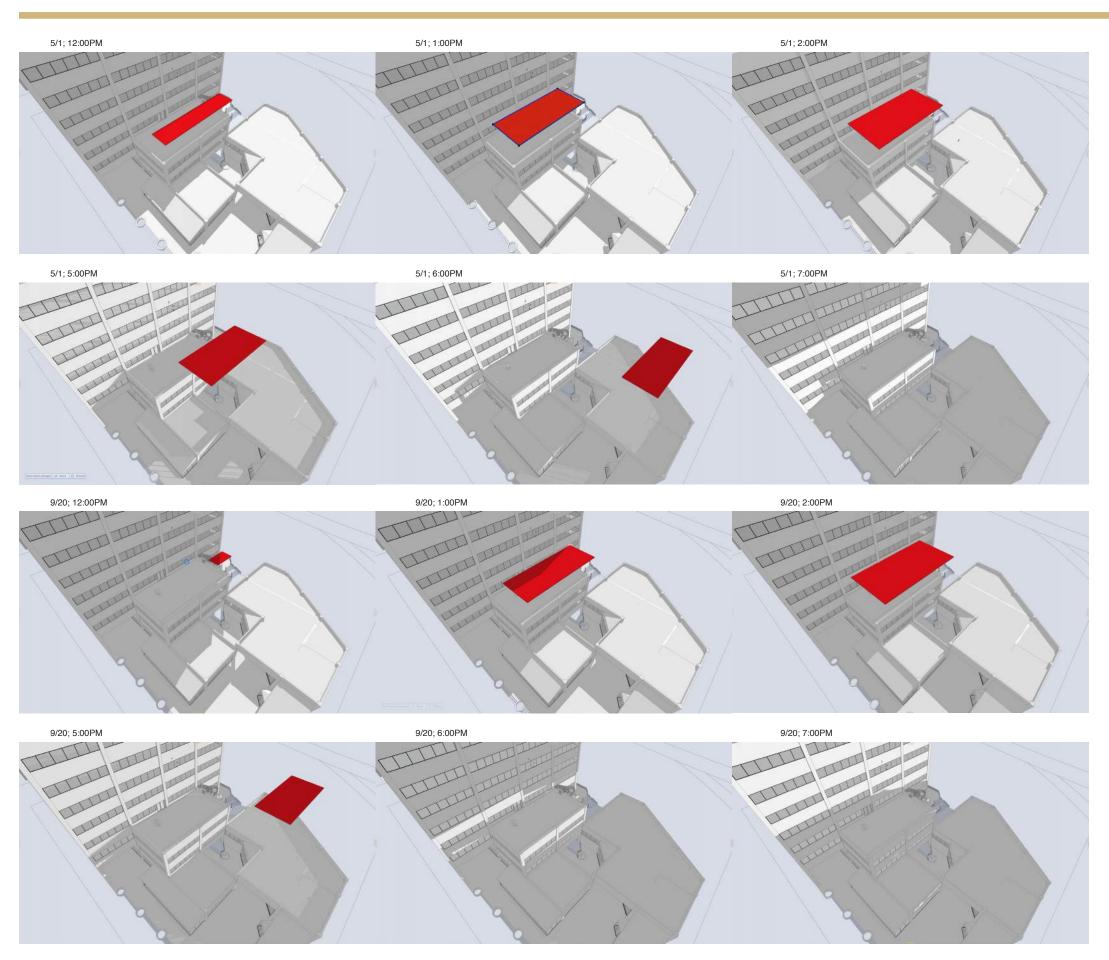

### **SHADING STUDIES**

Peak Events

May: Lunch/Dinner Sep: Lunch/Dinner

Red plane represents the minimal size and optimal location required for effective shading of entire rooftop deck.

Shading is most effective west and vertically rather than directly overhead.