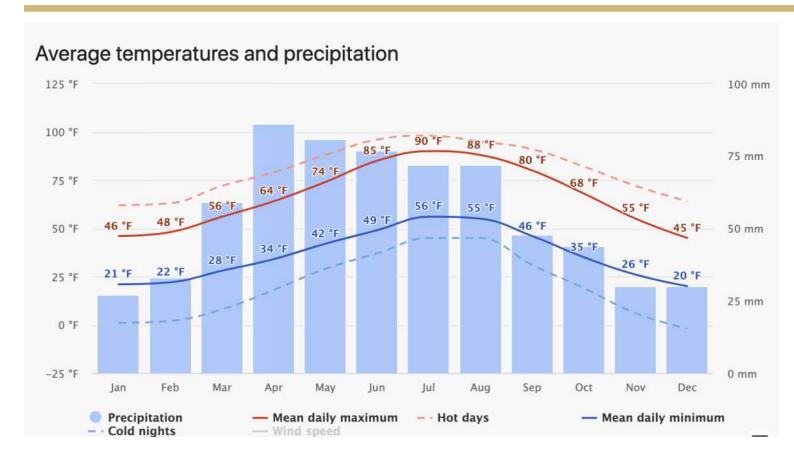

providing shade

Create an engaged user experience from the street

Deliver aesthetic continuity

Provide clear wayfinding to destination

### **SUSTAINABILITY**

Reduction of heat island effect with green roof

Reduced energy consumption through enhanced materials

Greater diversity of plant and animal habitats through natural habitat

Increased material life span

Reduced solar heat gain

Enhanced thermal comfort at exterior envelope

Biophilic connection to enhance academic success and health

Locally sourced materials

Human centered design to increase connection to outdoors and provide sense of place

Facilitate the reduction of waste in construction and operations

LIVING ROOM

# **MODERN + FORWARD THINKING** Denver

**REPRESENT THE BRAND** 

# **SITE ANALYSIS**



### **CLIMATE**









# **CLIMATE**



### **SUN EXPOSURE**





05:00 — Dawn 05:33 — Sunrise 13:02 — Solar noon 20:32 — Sunset 21:05 — Dusk

07:04 — Sunrise 13:08 — Solar noon 19:13 — Sunset 19:39 — Dusk

20 JUN 2021



20 MAR 2021



20 DEC 2021

# OUTDOOR THERMAL COMFORT | ELEMENTS



SUN shade >75 degrees



(4)
PERCIPITATION



WIND standing <13mph



5 TEMPERATURE 68-75 degrees



3) HUMIDITY 30-60%



6 TIME day + evening

# **DAY IN THE LIFE**

|                                   | STREET                                                                                                                                                          | ENTRY