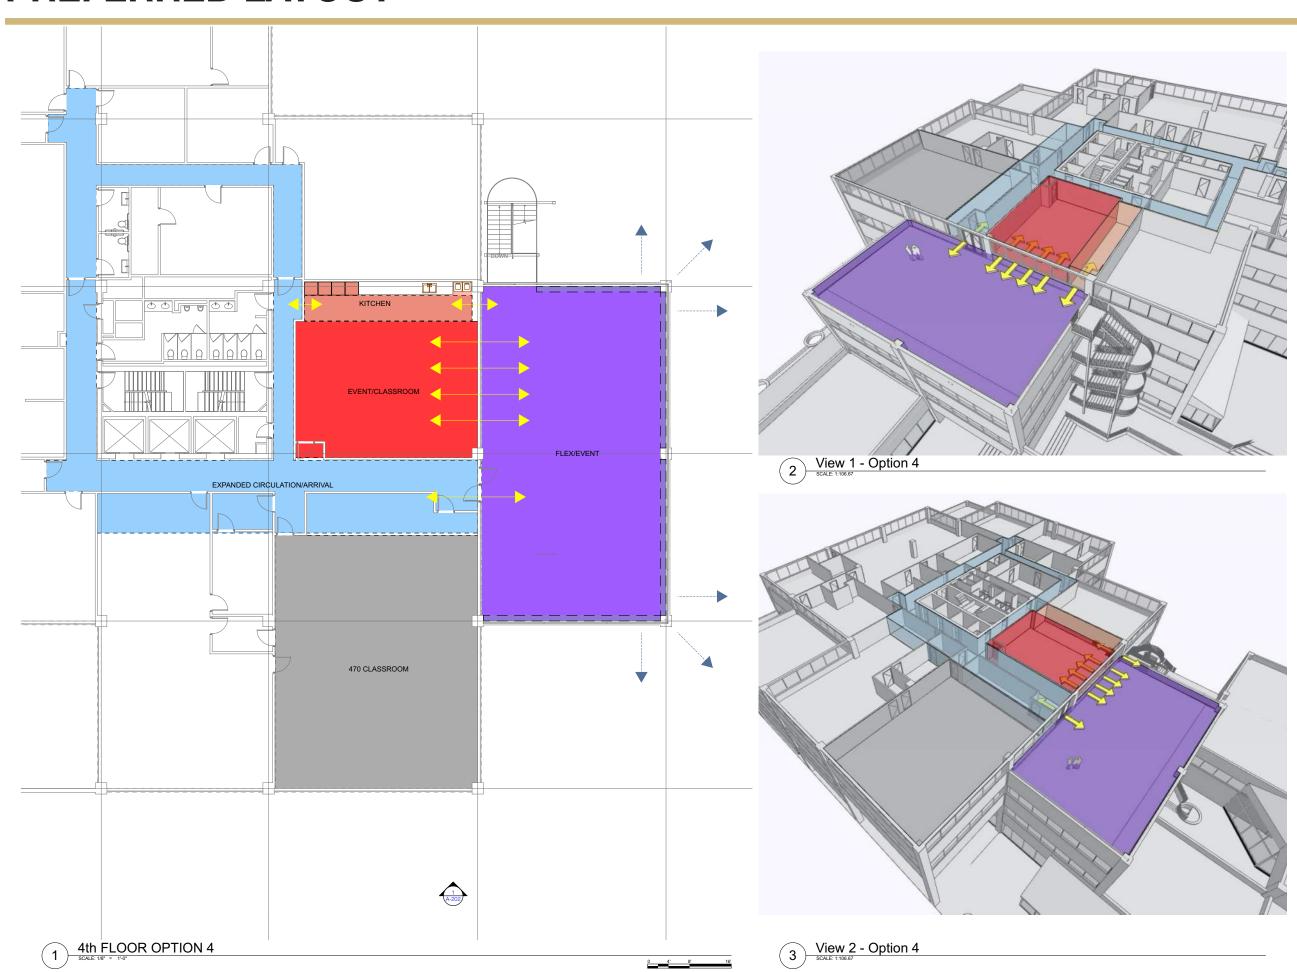

# PREFERRED LAYOUT

# **PROGRAM OVERVIEW**

| 4TH FLR LOBBY / PREFUNCTION   | 1,023 sf | #ppl                         |
|-------------------------------|----------|------------------------------|
| CORRIDOR                      | 873 sf   |                              |
| CLASSROOM (470)               | 1,876 sf | 90 ppl lecture               |
| FINISHES                      |          |                              |
| AV / IT                       |          |                              |
| CLASSROOM / EVENT SPACE (480) | 907 sf   | 49 lecture / 60 seated event |
| FINISHES                      |          |                              |
| AV / IT                       |          |                              |
| OPERABLE PARTITION            |          |                              |
| CATERING KITCHEN              | 245 sf   |                              |
| ROOFTOP                       | 2,250 sf | 150 ppl / 100 seated event   |
| FINISHES                      |          |                              |
| LANDSCAPE                     |          |                              |
| SHADE STRUCTURE               |          |                              |
| FURNISHINGS                   |          |                              |
| ELEVATOR CAB UPGRADES (3)     | 132 sf   |                              |
| RESTROOM UPGRADES             | 395 sf   |                              |