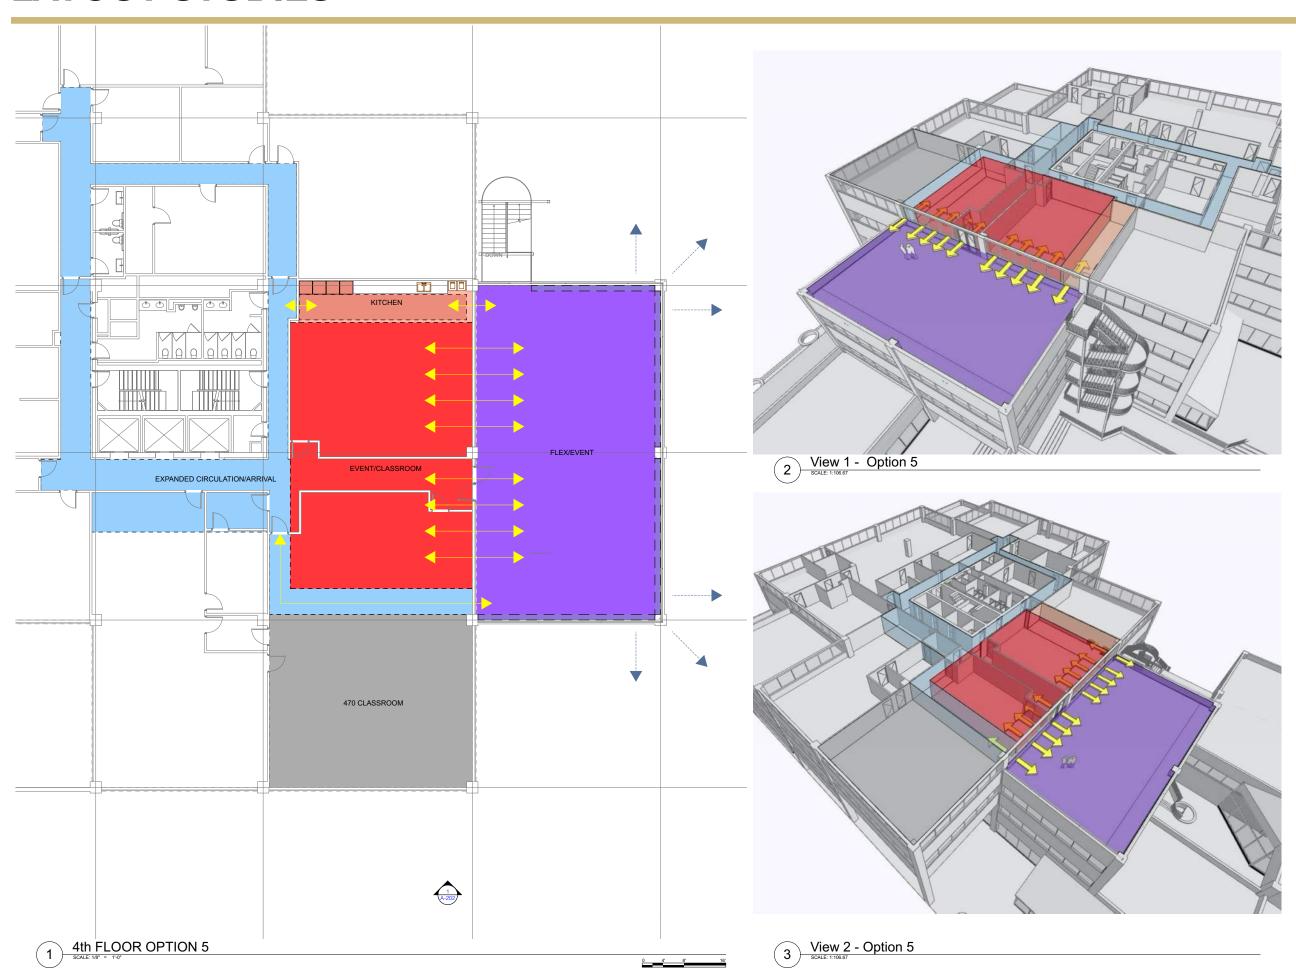

### **PRE-DESIGN LAYOUT**

### **PROGRAM DETAIL**

### CU DENVER EVENT/ROOFTOP ACTIVITY

|                                                                                                                                                                                                                                                                   | Space Requirement SCHEDULE                      |         |                                                  | FURNITURE |                                                                      |                        |                  | FOOD AMENITIES                                              |                                                                    |                                                        |            |                            |                                                               |                                                                                                                                                                                                                   |                                                 | STORAGE                                                   |                                                                  |                                                          |                                            |                                                                          |  |                                                               |
|-------------------------------------------------------------------------------------------------------------------------------------------------------------------------------------------------------------------------------------------------------------------|-------------------------------------------------|---------|--------------------------------------------------|-----------|----------------------------------------------------------------------|------------------------|------------------|-------------------------------------------------------------|--------------------------------------------------------------------|--------------------------------------------------------|------------|----------------------------|---------------------------------------------------------------|-------------------------------------------------------------------------------------------------------------------------------------------------------------------------------------------------------------------|-------------------------------------------------|-----------------------------------------------------------|------------------------------------------------------------------|----------------------------------------------------------|--------------------------------------------|--------------------------------------------------------------------------|--|---------------------------------------------------------------|
|                                                                                                                                                                                                                                                                   | Classroom                                       | Rooftop | Other                                            | How often | Time of day                                                          |                        | Number of people | Activity type Standing/sitting                              |                                                                    | Furniture rented or owned Buffet                       |            | Served                     | Catered                                                       |                                                                                                                                                                                                                   | Music                                           | Podium/microphone Monitor/screen                          | Other                                                            |                                                          | Chairs                                     | Tables<br>Equipment                                                      |  | Other                                                         |
| CHANCELLOR EVENTS (PRIORITY OF USE)                                                                                                                                                                                                                               |                                                 |         |                                                  |           |                                                                      |                        |                  |                                                             |                                                                    |                                                        |            |                            |                                                               |                                                                                                                                                                                                                   |                                                 |                                                           |                                                                  |                                                          |                                            |                                                                          |  |                                                               |
| Big - Gala, rare occurrence (not the donor dinner) new event (Back up event space planned) - NOT FIRST CHOICE (prefer Jake Jabs Center for 250-300 indoors)  Place to look out at campus in the City and look towards to future, with visibility from Larimer Sq. | Yes                                             | Yes     | All spaces,<br>lobby,<br>classroom<br>downstairs | 2/year    | Evening                                                              | Sep/Oct or Apr/<br>May | / 150-200        | Sit down,<br>served foods /<br>stand up gala<br>social hour | Indoor/outdoor<br>seating (doesn't<br>have to be<br>same location) |                                                        | No         | Yes                        | Yes                                                           | Yes- one bar<br>per 50 ppl<br>(possibly fixed<br>for other<br>flexible uses o<br>rooftop) 6-8'<br>length (front/<br>back) supplied<br>by caterer w/<br>ice, alcohol<br>display,<br>glasses/bottle<br>display back | n                                               | Yes, beneficial<br>to be<br>incorporated<br>into the room | Bring in<br>monitors,<br>screens,<br>projectors, etc.<br>indoors | No stage/riser,<br>PA system<br>including for<br>outdoor |                                            | Sit down<br>rounds of 8, 10<br>cocktail tables<br>in lobby (to<br>store) |  | Coat racks (2:50 hangers)                                     |
| Medium - reception with white notes/<br>presentation (not formal, remarks), casual<br>remarks at a specific time, people come and go                                                                                                                              | No                                              | Yes     | No lobby activity                                | 4-6/yr    |                                                                      | Sep/Oct or Apr/<br>May | / 50-100         | Sitting,<br>standing,<br>casual                             | Bench seating,<br>cocktail tables,<br>small grouping<br>of chairs  | cocktail tables                                        | Heavy apps | No                         | Yes                                                           | Two bars- 2nd<br>bar can be<br>pop-up, inside<br>can be bar are                                                                                                                                                   | system for<br>streaming                         | Yes, prefer not<br>rental - plug<br>and play              | No                                                               | No                                                       |                                            | Cocktail tables<br>(broken down<br>to base, post,<br>top)                |  | No linen<br>storage, no<br>table settings                     |
| Small - scheduled and planned                                                                                                                                                                                                                                     | No, but can<br>relocate<br>indoors if<br>needed | Yes     |                                                  | 10-12/yr  | Lunch and dinner                                                     |                        | <50              | Sitting                                                     |                                                                    | Owned,<br>partially rented<br>(particularly<br>chairs) | No         | Yes, sit down, passed apps | Yes, space to<br>accommodate<br>sink, plating<br>(8-10 staff) |                                                                                                                                                                                                                   | Small sound<br>system for<br>streaming<br>music | Yes, prefer not<br>rental - plug<br>and play              | No                                                               | No                                                       | Nicer chair<br>(better than<br>facilities) | sit down 8 at<br>round table                                             |  |                                                               |
| COLLEGE OF ARCHITECTURE AND PLANNING                                                                                                                                                                                                                              |                                                 |         |                                                  |           |                                                                      |                        |                  |                                                             |                                                                    |                                                        |            |                            |                                                               |                                                                                                                                                                                                                   |                                                 |                                                           |                                                                  |                                                          |                                            |                                                                          |  |                                                               |
| Class                                                                                                                                                                                                                                                             |                                                 |         |                                                  |           |                                                                      |                        |                  |                                                             |                                                                    |                                                        |            |                            |                                                               |                                                                                                                                                                                                                   |                                                 |                                                           |                                                                  |                                                          |                                            |                                                                          |  |                                                               |
| Critique                                                                                                                                                                                                                                                          |                                                 |         |                                                  |           |                                                                      |                        |                  |                                                             |                                                                    |                                                        |            |                            |                                                               |                                                                                                                                                                                                                   |                                                 |                                                           |                                                                  |                                                          |                                            |                                                                          |  |                                                               |
| Lecture                                                                                                                                                                                                                                                           |                                                 |         |                                                  |           |                                                                      |                        |                  |                                                             |                                                                    |                                                        |            |                            |                                                               |                                                                                                                                                                                                                   |                                                 |                                                           |                                                                  |                                                          |                                            |                                                                          |  |                                                               |
| Social/casual                                                                                                                                                                                                                                                     |                                                 |         |                                                  |           |                                                                      |                        |                  |                                                             |                                                                    |                                                        |            |                            |                                                               |                                                                                                                                                                                                                   |                                                 |                                                           |                                                                  |                                                          |                                            |                                                                          |  |                                                               |
| Computer Lab                                                                                                                                                                                                                                                      |                                                 |         |                                                  |           |                                                                      |                        |                  |                                                             |                                                                    |                                                        |            |                            |                                                               |                                                                                                                                                                                                                   |                                                 |                                                           |                                                                  |                                                          |                                            |                                                                          |  |                                                               |
| OUTSIDE USE (10%) - Fee?                                                                                                                                                                                                                                          |                                                 |         |                                                  |           |                                                                      |                        |                  |                                                             |                                                                    |                                                        |            |                            |                                                               |                                                                                                                                                                                                                   |                                                 |                                                           |                                                                  |                                                          |                                            |                                                                          |  |                                                               |
| CU Denver Events (low fee, high use)                                                                                                                                                                                                                              |                                                 |         |                                                  |           | Breakfast<br>(school of<br>public affairs,<br>luncheons,<br>meetings |                        |                  | sitting, lecture,<br>standing                               |                                                                    | Rented furniture                                       |            |                            |                                                               |                                                                                                                                                                                                                   |                                                 |                                                           |                                                                  |                                                          |                                            |                                                                          |  | Storage for<br>existing<br>classroom<br>storage/<br>equipment |
| Other CU Departments                                                                                                                                                                                                                                              |                                                 |         |                                                  |           |                                                                      |                        |                  |                                                             |                                                                    |                                                        |            |                            |                                                               |                                                                                                                                                                                                                   |                                                 |                                                           |                                                                  |                                                          |                                            |                                                                          |  |                                                               |
| Leadership Team Meeting                                                                                                                                                                                                                                           | Yes                                             | Yes     |                                                  |           |                                                                      |                        |                  |                                                             |                                                                    |                                                        |            |                            |                                                               |                                                                                                                                                                                                                   |                                                 |                                                           |                                                                  |                                                          |                                            |                                                                          |  |                                                               |
| Faculty Retreat                                                                                                                                                                                                                                                   |                                                 |         |                                                  |           |                                                                      |                        |                  |                                                             |                                                                    |                                                        |            |                            |                                                               |                                                                                                                                                                                                                   |                                                 |                                                           |                                                                  |                                                          |                                            |                                                                          |  |                                                               |
| Revenue Generating Event (on-campus sponsor presence policy)                                                                                                                                                                                                      |                                                 |         |                                                  |           | Breakfast<br>(school of<br>public affairs,<br>luncheons,<br>meetings |                        |                  | sitting, lecture,<br>standing                               |                                                                    | Rented furniture                                       |            |                            |                                                               |                                                                                                                                                                                                                   |                                                 |                                                           |                                                                  |                                                          |                                            |                                                                          |  |                                                               |
| Energy/Government Groups                                                                                                                                                                                                                                          |                                                 |         |                                                  |           |                                                                      |                        |                  |                                                             |                                                                    |                                                        |            |                            |                                                               |                                                                                                                                                                                                                   |                                                 |                                                           |                                                                  |                                                          |                                            |                                                                          |  |                                                               |
| CCD/Metro                                                                                                                                                                                                                                                         |                                                 |         |                                                  |           |                                                                      |                        |                  |                                                             |                                                                    |                                                        |            |                            |                                                               |                                                                                                                                                                                                                   |                                                 |                                                           |                                                                  |                                                          |                                            |                                                                          |  |                                                               |
| Denver Architectural Foundation                                                                                                                                                                                                                                   |                                                 |         |                                                  |           |                                                                      |                        |                  |                                                             |                                                                    |                                                        |            |                            |                                                               |                                                                                                                                                                                                                   |                                                 |                                                           |                                                                  |                                                          |                                            |                                                                          |  |                                                               |
| Weddings?                                                                                                                                                                                                                                                         |                                                 |         |                                                  |           |                                                                      |                        |                  |                                                             |                                                                    |                                                        |            |                            |                                                               |                                                                                                                                                                                                                   |                                                 |                                                           |                                                                  |                                                          |                                            |                                                                          |  |                                                               |
| M-Th earmarked for classrooms - Friday/<br>Saturday best for events                                                                                                                                                                                               |                                                 |         |                                                  |           |                                                                      |                        |                  |                                                             |                                                                    |                                                        |            |                            |                                                               |                                                                                                                                                                                                                   |                                                 |                                                           |                                                                  |                                                          |                                            |                                                                          |  |                                                               |
| Teatro currently uses Terrace Room (\$300 all day, turn key)                                                                                                                                                                                                      |                                                 |         |                                                  |           |                                                                      |                        |                  |                                                             |                                                                    |                                                        |            |                            |                                                               |                                                                                                                                                                                                                   |                                                 |                                                           |                                                                  |                                                          |                                            |                                                                          |  |                                                               |