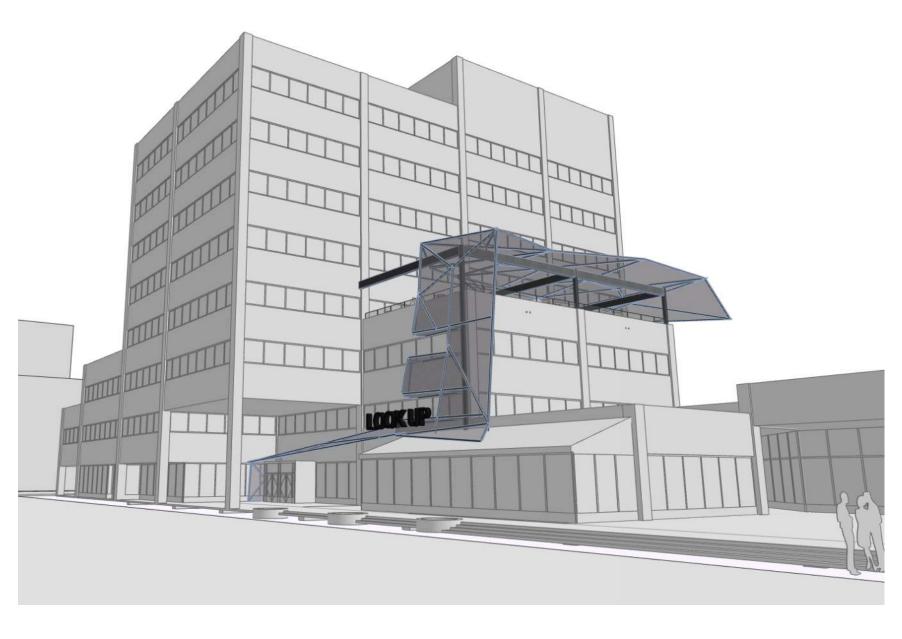

# PREFERRED LAYOUT

# **PROGRAM OVERVIEW**

| 4TH FLR LOBBY / PREFUNCTION   | 1,023 sf | #ppl                         |
|-------------------------------|----------|------------------------------|
| CORRIDOR                      | 873 sf   |                              |
| CLASSROOM (470)               | 1,876 sf | 90 ppl lecture               |
| FINISHES                      |          |                              |
| AV / IT                       |          |                              |
| CLASSROOM / EVENT SPACE (480) | 907 sf   | 49 lecture / 60 seated event |
| FINISHES                      |          |                              |
| AV / IT                       |          |                              |
| OPERABLE PARTITION            |          |                              |
| CATERING KITCHEN              | 245 sf   |                              |
| ROOFTOP                       | 2,250 sf | 150 ppl / 100 seated event   |
| FINISHES                      |          |                              |
| LANDSCAPE                     |          |                              |
| SHADE STRUCTURE               |          |                              |
| FURNISHINGS                   |          |                              |
| ELEVATOR CAB UPGRADES (3)     | 132 sf   |                              |
| RESTROOM UPGRADES             | 395 sf   |                              |