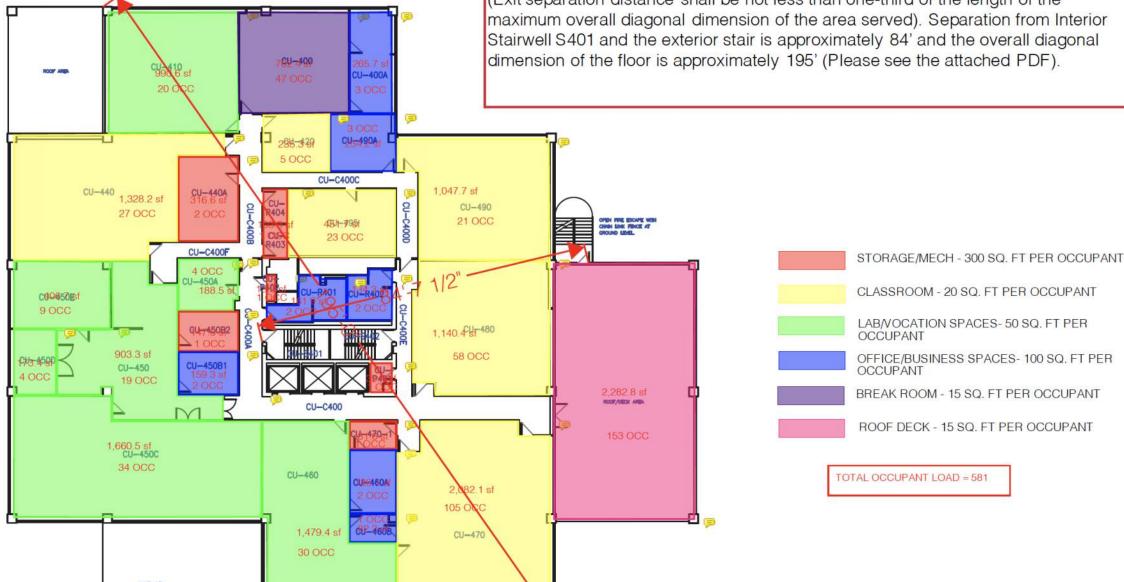

### **Preliminary Findings**

Building is sprinklered

Existing corridor not rated

Occupant load >500

Three exits required

Exit separation adequate

Exterior stair guardail required

(including the exterior Rooftop terrace), a total of three (3) exits are required including the exterior exit stairway in accordance with 2018 IBC Section 1006.2.1.1.

Separation of exits is in compliance with 2018 IBC Section 1007.1.2 and 1007.1.1 (Exit separation distance shall be not less than one-third of the length of the maximum overall diagonal dimension of the area served). Separation from Interior Stairwell S401 and the exterior stair is approximately 84' and the overall diagonal dimension of the floor is approximately 195' (Please see the attached PDF).

Based on occupant loading of 581 occupants (see attached PDF) for the 4th Floor