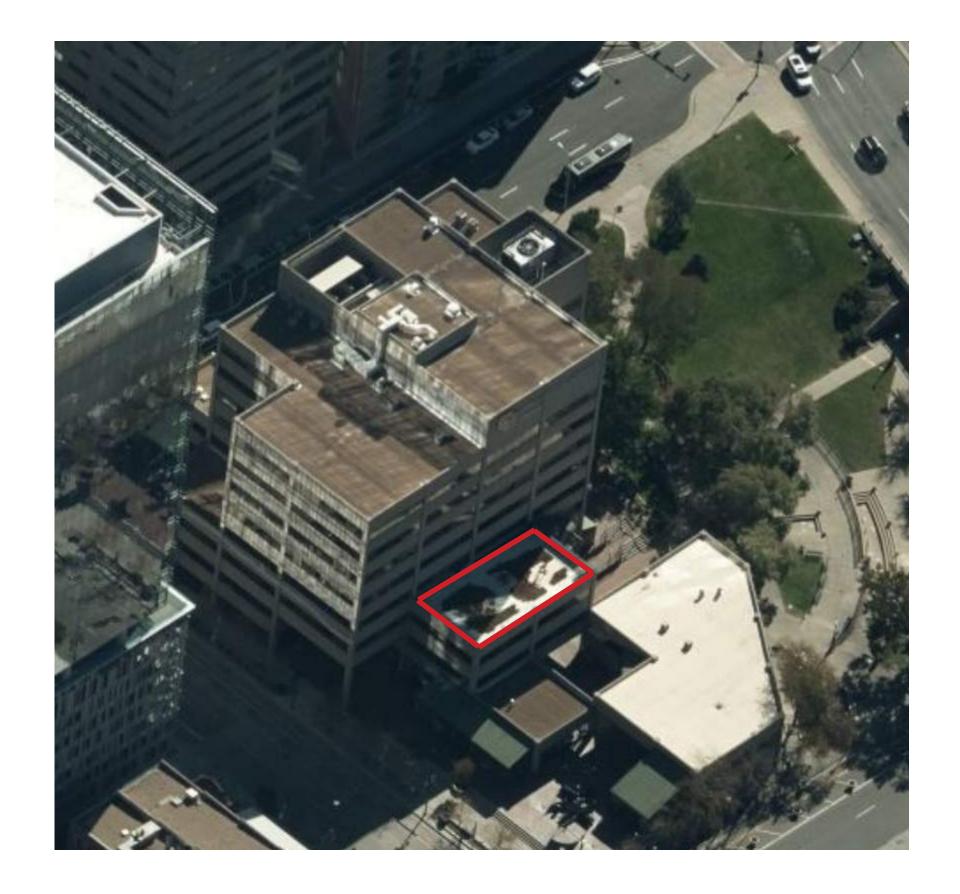

# LOCATION - THRESHOLD TO THE CITY

# **EXISTING CONDITIONS**

4th Floor Deck

**Exterior Stair** 

Rooftop Below