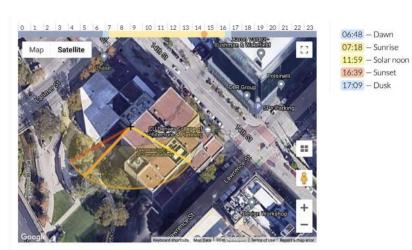

### **CLIMATE**

# **CLIMATE**

### **SUN EXPOSURE**

05:00 — Dawn 05:33 — Sunrise 13:02 — Solar noon 20:32 — Sunset 21:05 — Dusk

07:04 — Sunrise 13:08 — Solar noon 19:13 — Sunset 19:39 — Dusk

20 JUN 2021

20 MAR 2021

20 DEC 2021