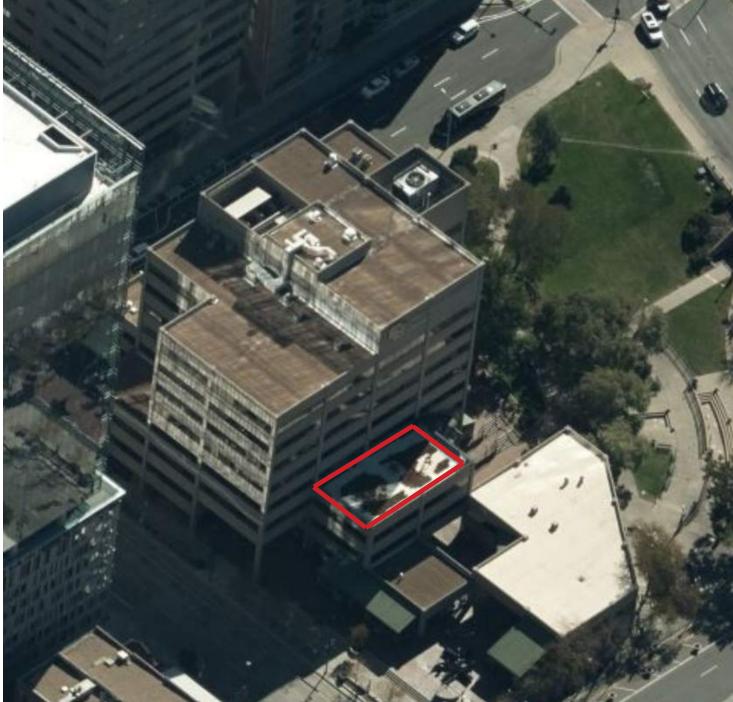

# LOCATION - THRESHOLD TO THE CITY

# **EXISTING CONDITIONS**

4th Floor Deck

**Exterior Stair** 

Rooftop Below