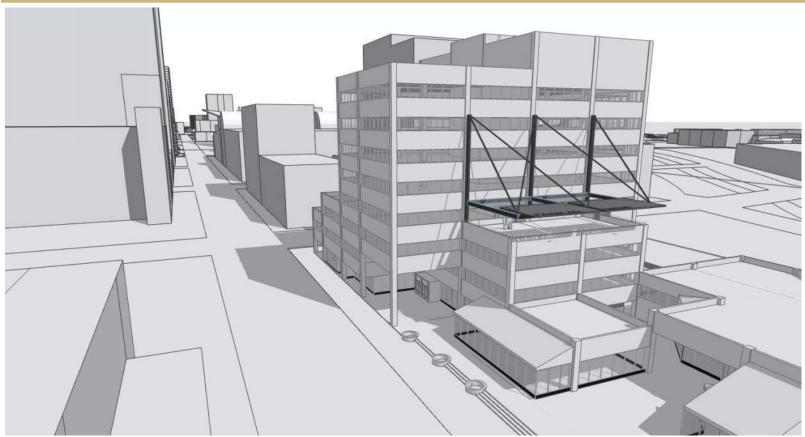

|
| FURNISHINGS                   |          |                              |
| ELEVATOR CAB UPGRADES (3)     | 132 sf   |                              |
| RESTROOM UPGRADES             | 395 sf   |                              |

### **SHADING STUDIES**



Peak Events

May: Lunch/Dinner Sep: Lunch/Dinner

Red plane represents the minimal size and optimal location required for effective shading of entire rooftop deck.

Shading is most effective west and vertically rather than directly overhead.

# SHADING STUDIES | TRELLIS



**AERIAL CANOPY OPTION A** 



PERSPECTIVE: CANOPY OPTION A

31

# SHADING STUDIES | HIGH ROOF



AERIAL CANOPY OPTION B



PERSPECTIVE: CANOPY OPTION B

# SHADING STUDIES | FRAME



AERIAL CANOPY OPTION C



PERSPECTIVE: CANOPY OPTION C

# SHADING STUDIES | SAIL



AERIAL CANOPY OPTION D



PERSPECTIVE: CANOPY OPTION D

# PREFERRED SHADING | WRAP



AERIAL CANOPY OPTION E



PERSPECTIVE: CANOPY OPTION E



PERFORATED METAL PANELS







## SHADING MATERIAL STUDIES | PERFORATED PANEL





## SHADING MATERIAL STUDIES | BRISE SOLEIL





## PREFERRED SHADING MATERIAL | FABRIC / MESH





#### **ROOFTOP LANDSCAPE**

Mobile Perimeter Field

## TEST FIT | PERIMETER



## TEST FIT | PERIMETER HYBRID



## TEST FIT | FIELD



### THE EDGE





#### **ROOFTOP MATERIAL STUDY**

|                                                  | DESCRIPTION                                                           | THICKNESS/                   | COST       | LIFESPAN                                                                        | AESTHETICS