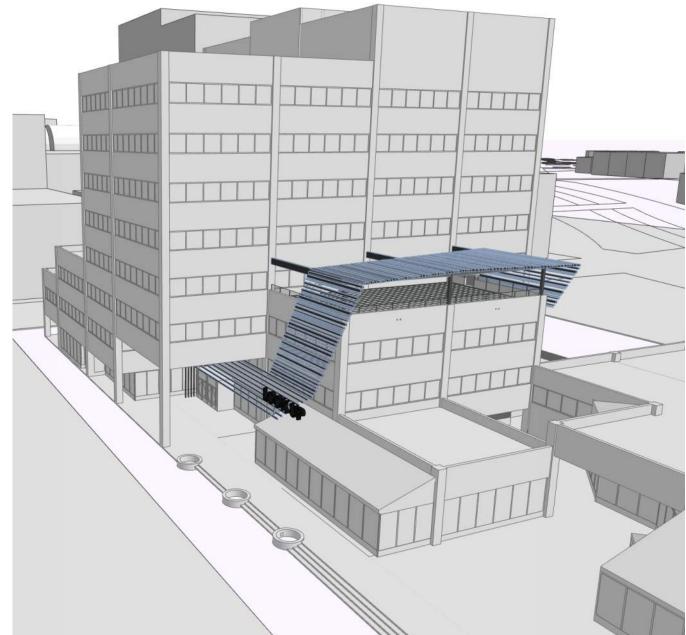

# SHADING STUDIES | TRELLIS

**AERIAL CANOPY OPTION A** 

PERSPECTIVE: CANOPY OPTION A

31

# SHADING STUDIES | HIGH ROOF

AERIAL CANOPY OPTION B

PERSPECTIVE: CANOPY OPTION B

# SHADING STUDIES | FRAME

AERIAL CANOPY OPTION C

PERSPECTIVE: CANOPY OPTION C

# SHADING STUDIES | SAIL

AERIAL CANOPY OPTION D

PERSPECTIVE: CANOPY OPTION D

# PREFERRED SHADING | WRAP

AERIAL CANOPY OPTION E

PERSPECTIVE: CANOPY OPTION E

PERFORATED METAL PANELS