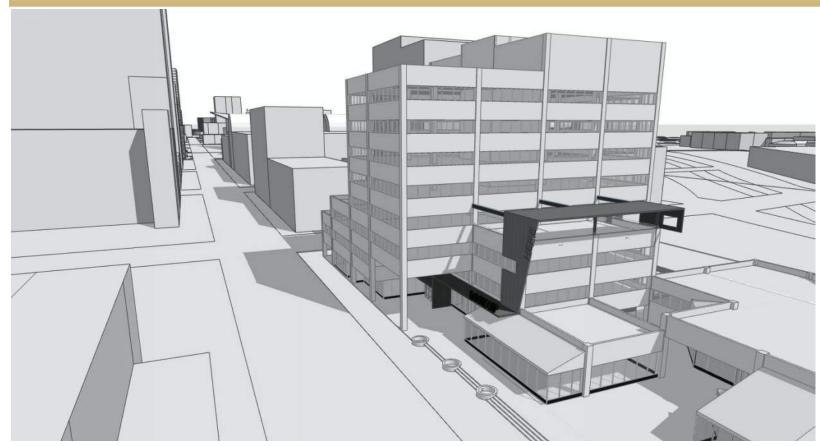

# LOCATION - THRESHOLD TO THE CITY

# **SITE CONTEXT**

# **EXISTING CONDITIONS**

4th Floor Deck

**Exterior Stair** 

Rooftop Below

# **EXISTING CONDITIONS**