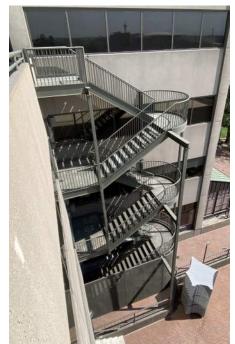

# **EXISTING CONDITIONS**

4th Floor Deck

**Exterior Stair** 

Rooftop Below

# **EXISTING CONDITIONS**

### **Preliminary Findings**

Building is sprinklered

Existing corridor not rated

Occupant load >500

Three exits required

Exit separation adequate

Exterior stair guardail required

(including the exterior Rooftop terrace), a total of three (3) exits are required including the exterior exit stairway in accordance with 2018 IBC Section 1006.2.1.1.

Separation of exits is in compliance with 2018 IBC Section 1007.1.2 and 1007.1.1 (Exit separation distance shall be not less than one-third of the length of the maximum overall diagonal dimension of the area served). Separation from Interior Stairwell S401 and the exterior stair is approximately 84' and the overall diagonal dimension of the floor is approximately 195' (Please see the attached PDF).

Based on occupant loading of 581 occupants (see attached PDF) for the 4th Floor