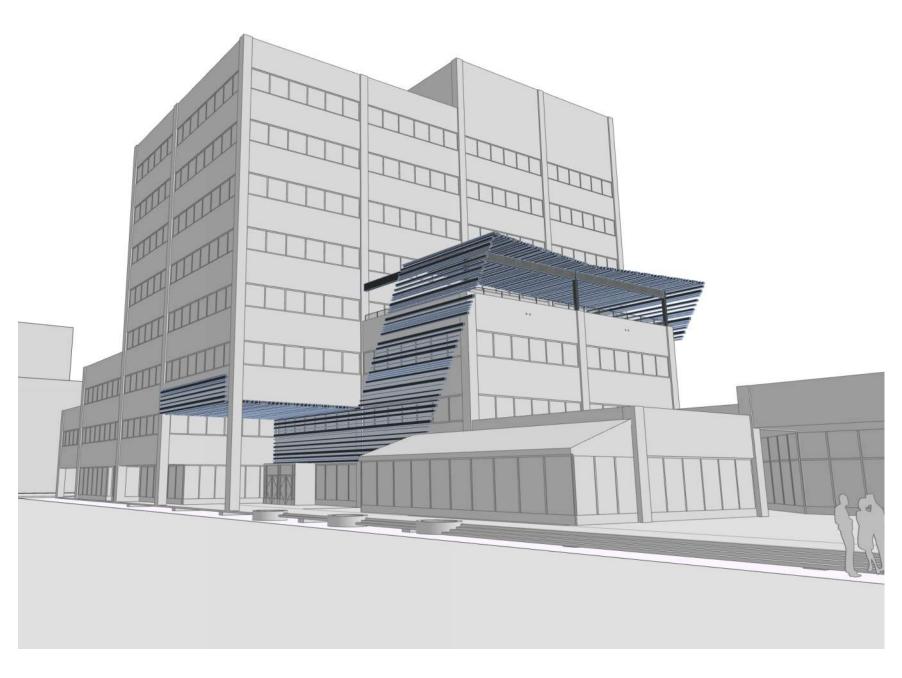

# SHADING STUDIES | TRELLIS

**AERIAL CANOPY OPTION A** 

PERSPECTIVE: CANOPY OPTION A

31

# SHADING STUDIES | HIGH ROOF

AERIAL CANOPY OPTION B

PERSPECTIVE: CANOPY OPTION B

# SHADING STUDIES | FRAME

AERIAL CANOPY OPTION C

PERSPECTIVE: CANOPY OPTION C

# SHADING STUDIES | SAIL

AERIAL CANOPY OPTION D

PERSPECTIVE: CANOPY OPTION D

# PREFERRED SHADING | WRAP

AERIAL CANOPY OPTION E

PERSPECTIVE: CANOPY OPTION E

PERFORATED METAL PANELS