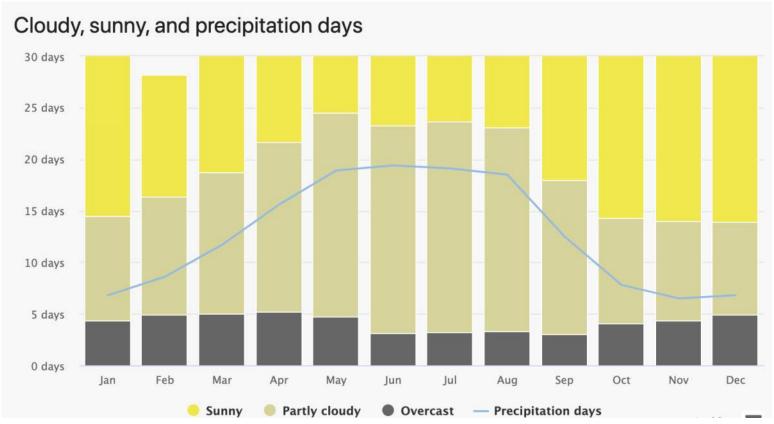

roviding shade

Create an engaged user experience from the street

Deliver aesthetic continuity

Provide clear wayfinding to destination

### **SUSTAINABILITY**

Reduction of heat island effect with green roof

Reduced energy consumption through enhanced materials

Greater diversity of plant and animal habitats through natural habitat

Increased material life span

Reduced solar heat gain

Enhanced thermal comfort at exterior envelope

Biophilic connection to enhance academic success and health

Locally sourced materials

Human centered design to increase connection to outdoors and provide sense of place

Facilitate the reduction of waste in construction and operations

LIVING ROOM

# **MODERN + FORWARD THINKING** Denver

**REPRESENT THE BRAND** 

# **SITE ANALYSIS**



### **CLIMATE**









# **CLIMATE**



### **SUN EXPOSURE**





05:00 — Dawn 05:33 — Sunrise 13:02 — Solar noon 20:32 — Sunset 21:05 — Dusk

07:04 — Sunrise 13:08 — Solar noon 19:13 — Sunset 19:39 — Dusk

20 JUN 2021



20 MAR 2021



20 DEC 2021

# OUTDOOR THERMAL COMFORT | ELEMENTS



SUN shade >75 degrees



(4)
PERCIPITATION



WIND standing <13mph



5 TEMPERATURE 68-75 degrees



3) HUMIDITY 30-60%



6 TIME day + evening

# **DAY IN THE LIFE**

|                                   | STREET                                                                                                                                                          | ENTRY                                                                                                                                                         |