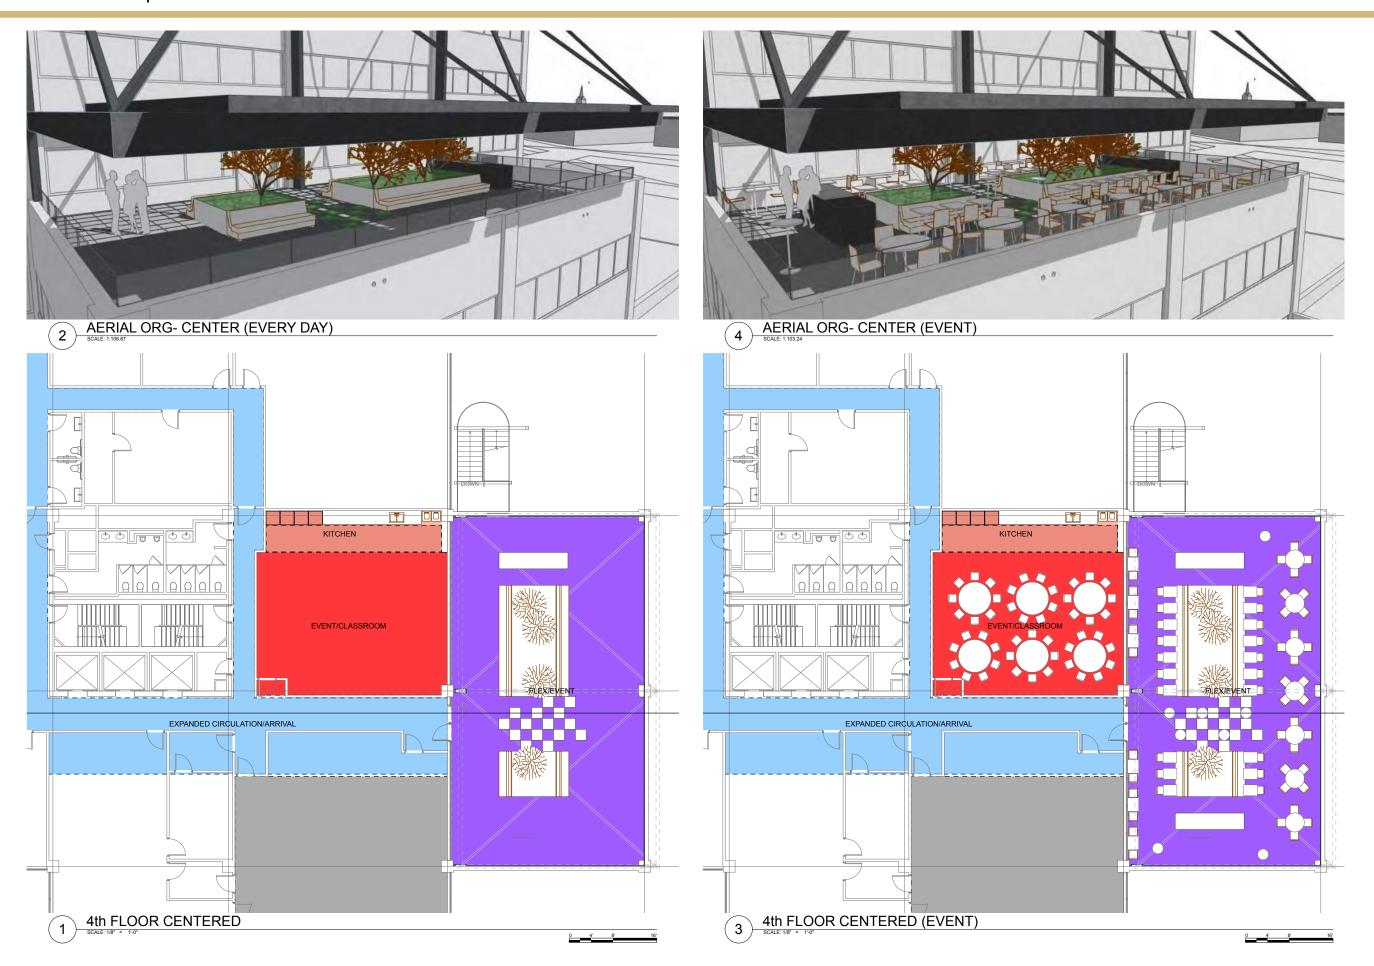

## TEST FIT | FIELD

# **PROGRAM OVERVIEW**

| 4TH FLR LOBBY / PREFUNCTION   | 1,023 sf | #ppl                         |
|-------------------------------|----------|------------------------------|
| CORRIDOR                      | 873 sf   |                              |
| CLASSROOM (470)               | 1,876 sf | 90 ppl lecture               |
| FINISHES                      |          |                              |
| AV / IT                       |          |                              |
| CLASSROOM / EVENT SPACE (480) | 907 sf   | 49 lecture / 60 seated event |
| FINISHES                      |          |                              |
| AV / IT                       |          |                              |
| OPERABLE PARTITION            |          |                              |
| CATERING KITCHEN              | 245 sf   |                              |
| ROOFTOP                       | 2,250 sf | 150 ppl / 100 seated event   |
| FINISHES                      |          |                              |
| LANDSCAPE                     |          |                              |
| SHADE STRUCTURE               |          |                              |
| FURNISHINGS                   |          |                              |
| ELEVATOR CAB UPGRADES (3)     | 132 sf   |                              |
| RESTROOM UPGRADES             | 395 sf   |                              |