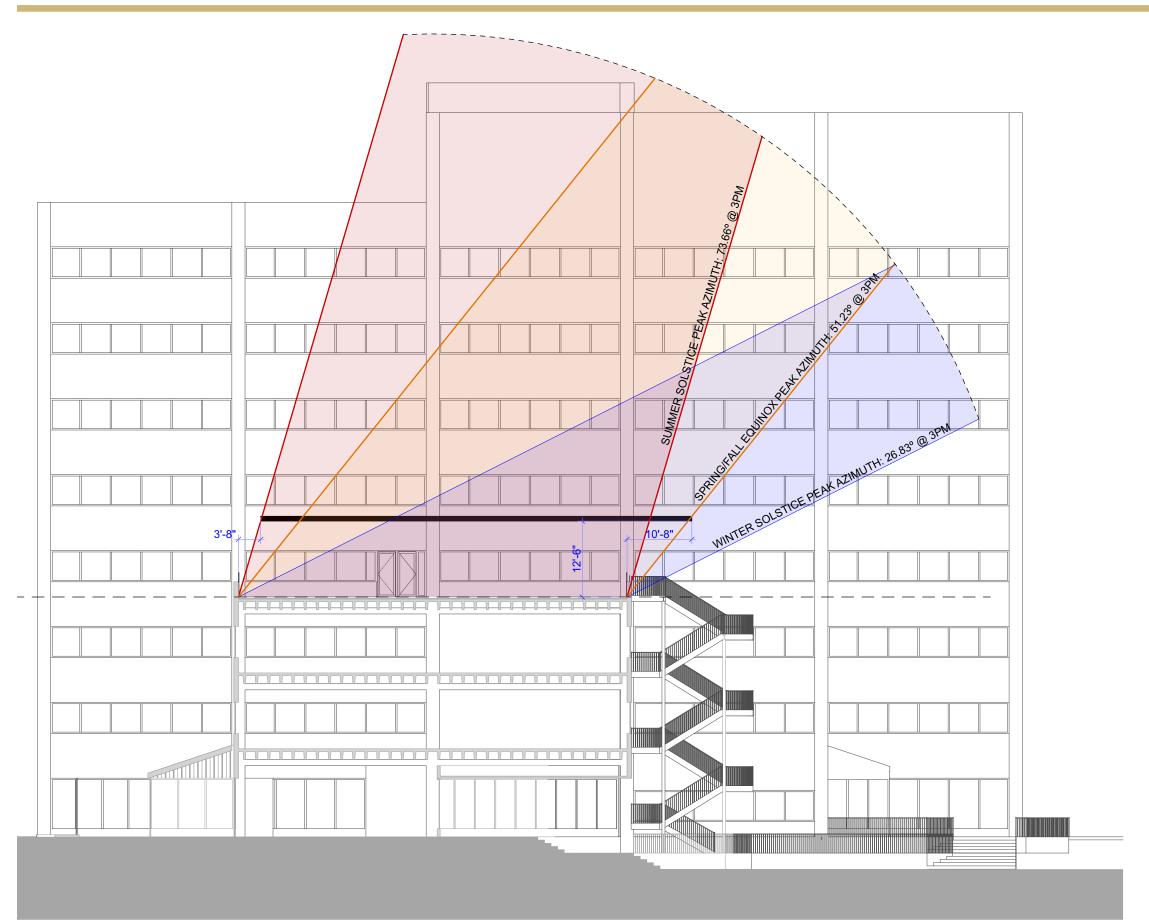

### **CLIMATE**

# **CLIMATE**

### **SUN EXPOSURE**

05:00 — Dawn 05:33 — Sunrise 13:02 — Solar noon 20:32 — Sunset 21:05 — Dusk

07:04 — Sunrise 13:08 — Solar noon 19:13 — Sunset 19:39 — Dusk

20 JUN 2021

20 MAR 2021

20 DEC 2021

### **SHADING STUDIES**

Peak Events

May: Lunch/Dinner Sep: Lunch/Dinner

Red plane represents the minimal size and optimal location required for effective shading of entire rooftop deck.

Shading is most effective west and vertically rather than directly overhead.