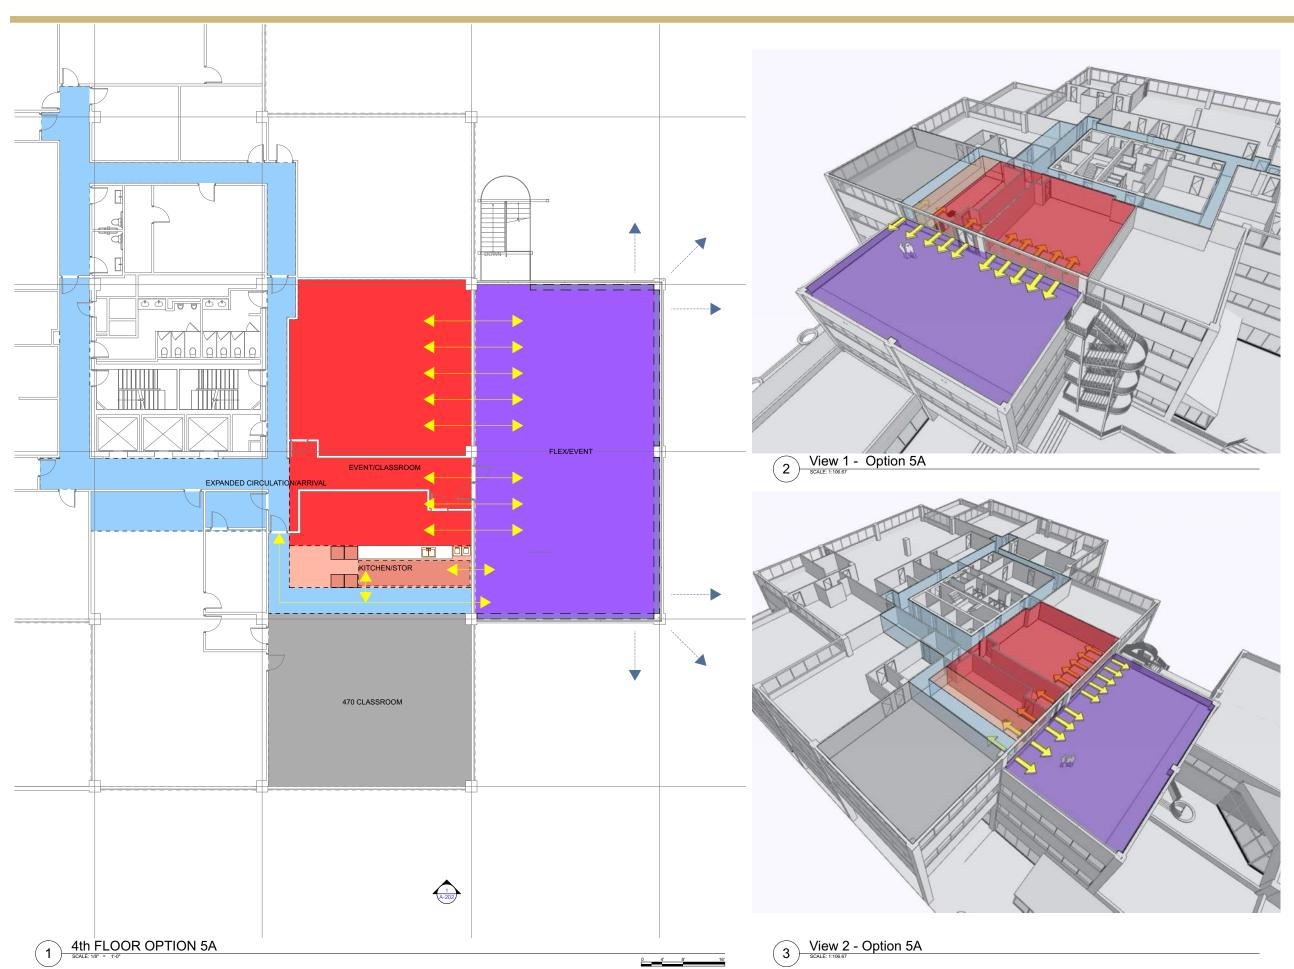

### **PRE-DESIGN LAYOUT**

### **PROGRAM DETAIL**

### CU DENVER EVENT/ROOFTOP ACTIVITY

|                                                                                                                                                                                                                                                                   | Space Requirement SCHEDULE                      |         |                                                  | FURNITURE |                                                                      |                        |                  | FOOD AMENITIES                                              |                                                                    |                                                        |            |                            |                                                               |                                                                                                                                                                                                                   |                                                 | STORAGE                                                   |                                                                  |                                                          |                                            |                                                                          |  |                                                               |
|-------------------------------------------------------------------------------------------------------------------------------------------------------------------------------------------------------------------------------------------------------------------|-------------------------------------------------|---------|--------------------------------------------------|-----------|----------------------------------------------------------------------|------------------------|------------------|-------------------------------------------------------------|--------------------------------------------------------------------|--------------------------------------------------------|------------|----------------------------|---------------------------------------------------------------|-------------------------------------------------------------------------------------------------------------------------------------------------------------------------------------------------------------------|-------------------------------------------------|-----------------------------------------------------------|------------------------------------------------------------------|----------------------------------------------------------|--------------------------------------------|--------------------------------------------------------------------------|--|---------------------------------------------------------------|
|                                                                                                                                                                                                                                                                   | Classroom                                       | Rooftop | Other                                            | How often | Time of day                                                          |                        | Number of people | Activity type Standing/sitting                              |                                                                    | Furniture rented or owned Buffet                       |            | Served                     | Catered                                                       |                                                                                                                                                                                                                   | Music                                           | Podium/microphone Monitor/screen                          | Other                                                            |                                                          | Chairs                                     | Tables<br>Equipment                                                      |  | Other                                                         |
| CHANCELLOR EVENTS (PRIORITY OF USE)                                                                                                                                                                                                                               |                                                 |         |                                                  |           |                                                                      |                        |                  |                                                             |                                                                    |                                                        |            |                            |                                                               |                                                                                                                                                                                                                   |                                                 |                                                           |                                                                  |                                                          |                                            |                                                                          |  |                                                               |
| Big - Gala, rare occurrence (not the donor dinner) new event (Back up event space planned) - NOT FIRST CHOICE (prefer Jake Jabs Center for 250-300 indoors)  Place to look out at campus in the City and look towards to future, with visibility from Larimer Sq. | Yes                                             | Yes     | All spaces,<br>lobby,<br>classroom<br>downstairs | 2/year    | Evening                                                              | Sep/Oct or Apr/<br>May | / 150-200        | Sit down,<br>served foods /<br>stand up gala<br>social hour | Indoor/outdoor<br>seating (doesn't<br>have to be<br>same location) |                                                        | No         | Yes                        | Yes                                                           | Yes- one bar<br>per 50 ppl<br>(possibly fixed<br>for other<br>flexible uses o<br>rooftop) 6-8'<br>length (front/<br>back) supplied<br>by caterer w/<br>ice, alcohol<br>display,<br>glasses/bottle<br>display back | n                                               | Yes, beneficial<br>to be<br>incorporated<br>into the room | Bring in<br>monitors,<br>screens,<br>projectors, etc.<br>indoors | No stage/riser,<br>PA system<br>including for<br>outdoor |                                            | Sit down<br>rounds of 8, 10<br>cocktail tables<br>in lobby (to<br>store) |  | Coat racks (2:50 hangers)                                     |
| Medium - reception with white notes/<br>presentation (not formal, remarks), casual<br>remarks at a specific time, people come and go                                                                                                                              | No                                              | Yes     | No lobby activity                                | 4-6/yr    |                                                                      | Sep/Oct or Apr/<br>May | / 50-100         | Sitting,<br>standing,<br>casual                             | Bench seating,<br>cocktail tables,<br>small grouping<br>of chairs  | cocktail tables                                        | Heavy apps | No                         | Yes                                                           | Two bars- 2nd<br>bar can be<br>pop-up, inside<br>can be bar are                                                                                                                                                   | system for<br>streaming                         | Yes, prefer not<br>rental - plug<br>and play              | No                                                               | No                                                       |                                            | Cocktail tables<br>(broken down<br>to base, post,<br>top)                |  | No linen<br>storage, no<br>table settings                     |
| Small - scheduled and planned                                                                                                                                                                                                                                     | No, but can<br>relocate<br>indoors if<br>needed | Yes     |                                                  | 10-12/yr  | Lunch and dinner                                                     |                        | <50              | Sitting                                                     |                                                                    | Owned,<br>partially rented<br>(particularly<br>chairs) | No         | Yes, sit down, passed apps | Yes, space to<br>accommodate<br>sink, plating<br>(8-10 staff) |                                                                                                                                                                                                                   | Small sound<br>system for<br>streaming<br>music | Yes, prefer not<br>rental - plug<br>and play              | No                                                               | No                                                       | Nicer chair<br>(better than<br>facilities) | sit down 8 at<br>round table                                             |  |                                                               |
| COLLEGE OF ARCHITECTURE AND PLANNING                                                                                                                                                                                                                              |                                                 |         |                                                  |           |                                                                      |                        |                  |                                                             |                                                                    |                                                        |            |                            |                                                               |                                                                                                                                                                                                                   |                                                 |                                                           |                                                                  |                                                          |                                            |                                                                          |  |                                                               |
| Class                                                                                                                                                                                                                                                             |                                                 |         |                                                  |           |                                                                      |                        |                  |                                                             |                                                                    |                                                        |            |                            |                                                               |                                                                                                                                                                                                                   |                                                 |                                                           |                                                                  |                                                          |                                            |                                                                          |  |                                                               |
| Critique                                                                                                                                                                                                                                                          |                                                 |         |                                                  |           |                                                                      |                        |                  |                                                             |                                                                    |                                                        |            |                            |                                                               |                                                                                                                                                                                                                   |                                                 |                                                           |                                                                  |                                                          |                                            |                                                                          |  |                                                               |
| Lecture                                                                                                                                                                                                                                                           |                                                 |         |                                                  |           |                                                                      |                        |                  |                                                             |                                                                    |                                                        |            |                            |                                                               |                                                                                                                                                                                                                   |                                                 |                                                           |                                                                  |                                                          |                                            |                                                                          |  |                                                               |
| Social/casual                                                                                                                                                                                                                                                     |                                                 |         |                                                  |           |                                                                      |                        |                  |                                                             |                                                                    |                                                        |            |                            |                                                               |                                                                                                                                                                                                                   |                                                 |                                                           |                                                                  |                                                          |                                            |                                                                          |  |                                                               |
| Computer Lab                                                                                                                                                                                                                                                      |                                                 |         |                                                  |           |                                                                      |                        |                  |                                                             |                                                                    |                                                        |            |                            |                                                               |                                                                                                                                                                                                                   |                                                 |                                                           |                                                                  |                                                          |                                            |                                                                          |  |                                                               |
| OUTSIDE USE (10%) - Fee?                                                                                                                                                                                                                                          |                                                 |         |                                                  |           |                                                                      |                        |                  |                                                             |                                                                    |                                                        |            |                            |                                                               |                                                                                                                                                                                                                   |                                                 |                                                           |                                                                  |                                                          |                                            |                                                                          |  |                                                               |
| CU Denver Events (low fee, high use)                                                                                                                                                                                                                              |                                                 |         |                                                  |           | Breakfast<br>(school of<br>public affairs,<br>luncheons,<br>meetings |                        |                  | sitting, lecture,<br>standing                               |                                                                    | Rented furniture                                       |            |                            |                                                               |                                                                                                                                                                                                                   |                                                 |                                                           |                                                                  |                                                          |                                            |                                                                          |  | Storage for<br>existing<br>classroom<br>storage/<br>equipment |
| Other CU Departments                                                                                                                                                                                                                                              |                                                 |         |                                                  |           |                                                                      |                        |                  |                                                             |                                                                    |                                                        |            |                            |                                                               |                                                                                                                                                                                                                   |                                                 |                                                           |                                                                  |                                                          |                                            |                                                                          |  |                                                               |
| Leadership Team Meeting                                                                                                                                                                                                                                           | Yes                                             | Yes     |                                                  |           |                                                                      |                        |                  |                                                             |                                                                    |                                                        |            |                            |                                                               |                                                                                                                                                                                                                   |                                                 |                                                           |                                                                  |                                                          |                                            |                                                                          |  |                                                               |
| Faculty Retreat                                                                                                                                                                                                                                                   |                                                 |         |                                                  |           |                                                                      |                        |                  |                                                             |                                                                    |                                                        |            |                            |                                                               |                                                                                                                                                                                                                   |                                                 |                                                           |                                                                  |                                                          |                                            |                                                                          |  |                                                               |
| Revenue Generating Event (on-campus sponsor presence policy)                                                                                                                                                                                                      |                                                 |         |                                                  |           | Breakfast<br>(school of<br>public affairs,<br>luncheons,<br>meetings |                        |                  | sitting, lecture,<br>standing                               |                                                                    | Rented furniture                                       |            |                            |                                                               |                                                                                                                                                                                                                   |                                                 |                                                           |                                                                  |                                                          |                                            |                                                                          |  |                                                               |
| Energy/Government Groups                                                                                                                                                                                                                                          |                                                 |         |                                                  |           |                                                                      |                        |                  |                                                             |                                                                    |                                                        |            |                            |                                                               |                                                                                                                                                                                                                   |                                                 |                                                           |                                                                  |                                                          |                                            |                                                                          |  |                                                               |
| CCD/Metro                                                                                                                                                                                                                                                         |                                                 |         |                                                  |           |                                                                      |                        |                  |                                                             |                                                                    |                                                        |            |                            |                                                               |                                                                                                                                                                                                                   |                                                 |                                                           |                                                                  |                                                          |                                            |                                                                          |  |                                                               |
| Denver Architectural Foundation                                                                                                                                                                                                                                   |                                                 |         |                                                  |           |                                                                      |                        |                  |                                                             |                                                                    |                                                        |            |                            |                                                               |                                                                                                                                                                                                                   |                                                 |                                                           |                                                                  |                                                          |                                            |                                                                          |  |                                                               |
| Weddings?                                                                                                                                                                                                                                                         |                                                 |         |                                                  |           |                                                                      |                        |                  |                                                             |                                                                    |                                                        |            |                            |                                                               |                                                                                                                                                                                                                   |                                                 |                                                           |                                                                  |                                                          |                                            |                                                                          |  |                                                               |
| M-Th earmarked for classrooms - Friday/<br>Saturday best for events                                                                                                                                                                                               |                                                 |         |                                                  |           |                                                                      |                        |                  |                                                             |                                                                    |                                                        |            |                            |                                                               |                                                                                                                                                                                                                   |                                                 |                                                           |                                                                  |                                                          |                                            |                                                                          |  |                                                               |
| Teatro currently uses Terrace Room (\$300 all day, turn key)                                                                                                                                                                                                      |                                                 |         |                                                  |           |                                                                      |                        |                  |                                                             |                                                                    |                                                        |            |                            |                                                               |                                                                                                                                                                                                                   |                                                 |                                                           |                                                                  |                                                          |                                            |                                                                          |  |                                                               |