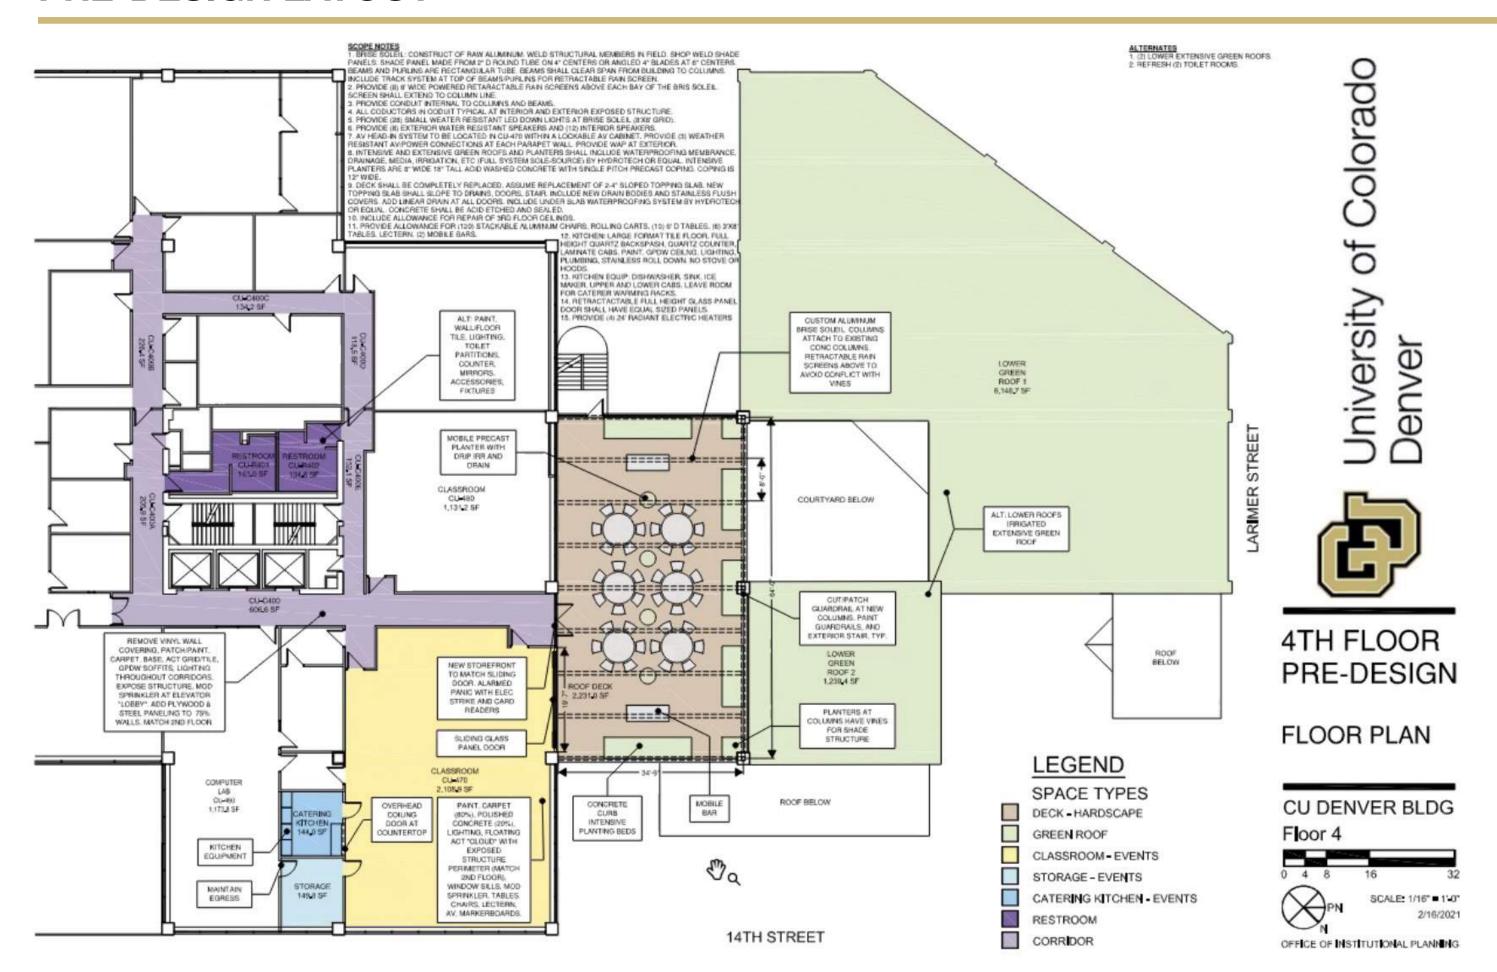

### **PRE-DESIGN LAYOUT**

# **PROGRAM OVERVIEW**

| 4TH FLR LOBBY / PREFUNCTION   | 1,023 sf | #ppl                         |
|-------------------------------|----------|------------------------------|
| CORRIDOR                      | 873 sf   |                              |
| CLASSROOM (470)               | 1,876 sf | 90 ppl lecture               |
| FINISHES                      |          |                              |
| AV / IT                       |          |                              |
| CLASSROOM / EVENT SPACE (480) | 907 sf   | 49 lecture / 60 seated event |
| FINISHES                      |          |                              |
| AV / IT                       |          |                              |
| OPERABLE PARTITION            |          |                              |
| CATERING KITCHEN              | 245 sf   |                              |
| ROOFTOP                       | 2,250 sf | 150 ppl / 100 seated event   |
| FINISHES                      |          |                              |
| LANDSCAPE                     |          |                              |
| SHADE STRUCTURE               |          |                              |
| FURNISHINGS                   |          |                              |
| ELEVATOR CAB UPGRADES (3)     | 132 sf   |                              |
| RESTROOM UPGRADES             | 395 sf   |                              |