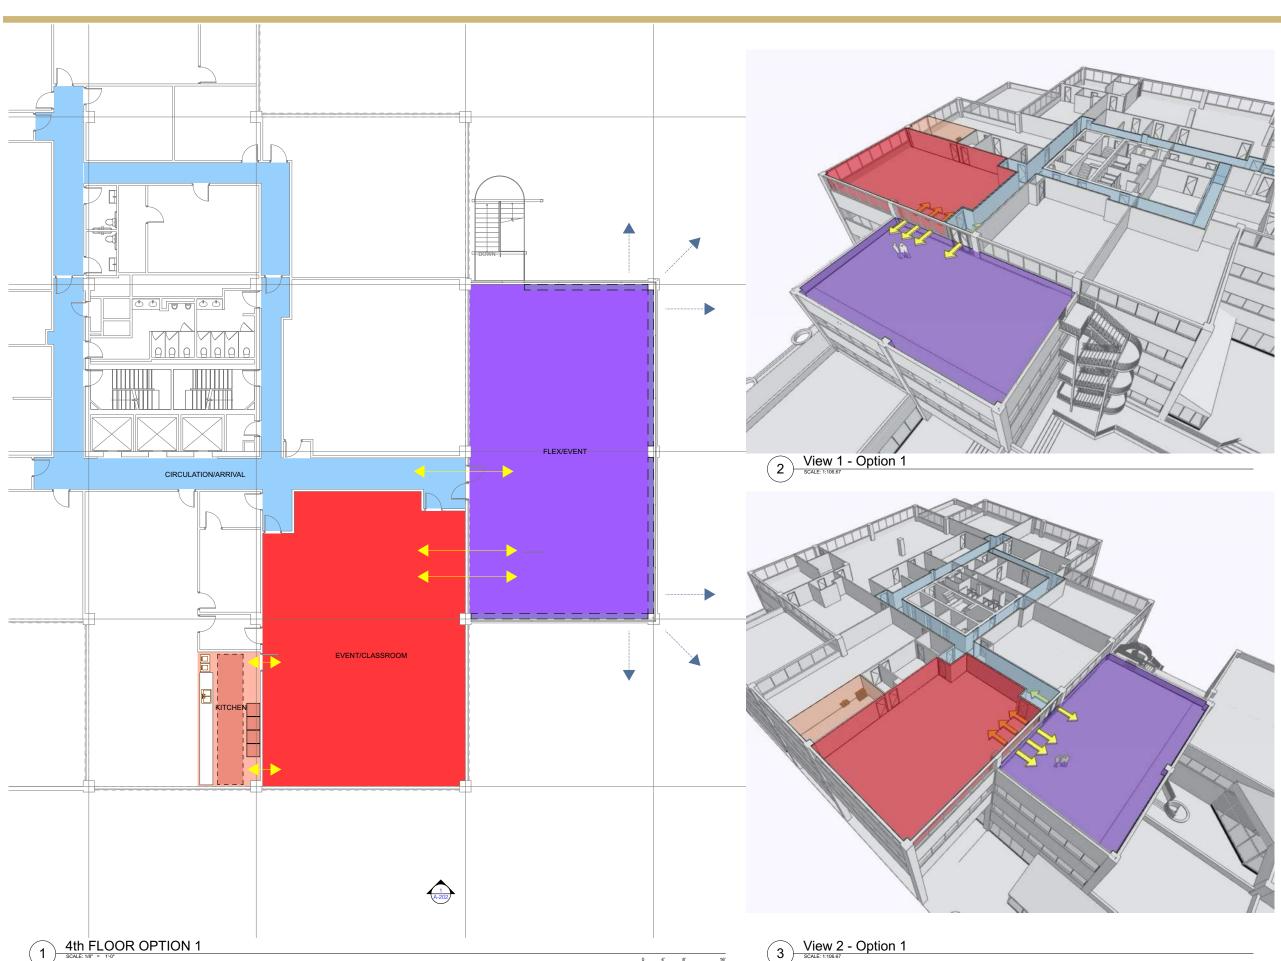

s sprinklered

Existing corridor not rated

Occupant load >500

Three exits required

Exit separation adequate

Exterior stair guardail required

(including the exterior Rooftop terrace), a total of three (3) exits are required including the exterior exit stairway in accordance with 2018 IBC Section 1006.2.1.1.

Separation of exits is in compliance with 2018 IBC Section 1007.1.2 and 1007.1.1 (Exit separation distance shall be not less than one-third of the length of the maximum overall diagonal dimension of the area served). Separation from Interior Stairwell S401 and the exterior stair is approximately 84' and the overall diagonal dimension of the floor is approximately 195' (Please see the attached PDF).

Based on occupant loading of 581 occupants (see attached PDF) for the 4th Floor













# PREFERRED LAYOUT



# **PROGRAM OVERVIEW**

| 4TH FLR LOBBY / PREFUNCTION   | 1,023 sf | #ppl                         |
|-------------------------------|----------|------------------------------|
| CORRIDOR                      | 873 sf   |                              |
| CLASSROOM (470)               | 1,876 sf | 90 ppl lecture               |
| FINISHES                      |          |                              |
| AV / IT                       |          |                              |
| CLASSROOM / EVENT SPACE (480) | 907 sf   | 49 lecture / 60 seated event |
| FINISHES                      |          |                              |
| AV / IT                       |          |                              |
| OPERABLE PARTITION            |          |