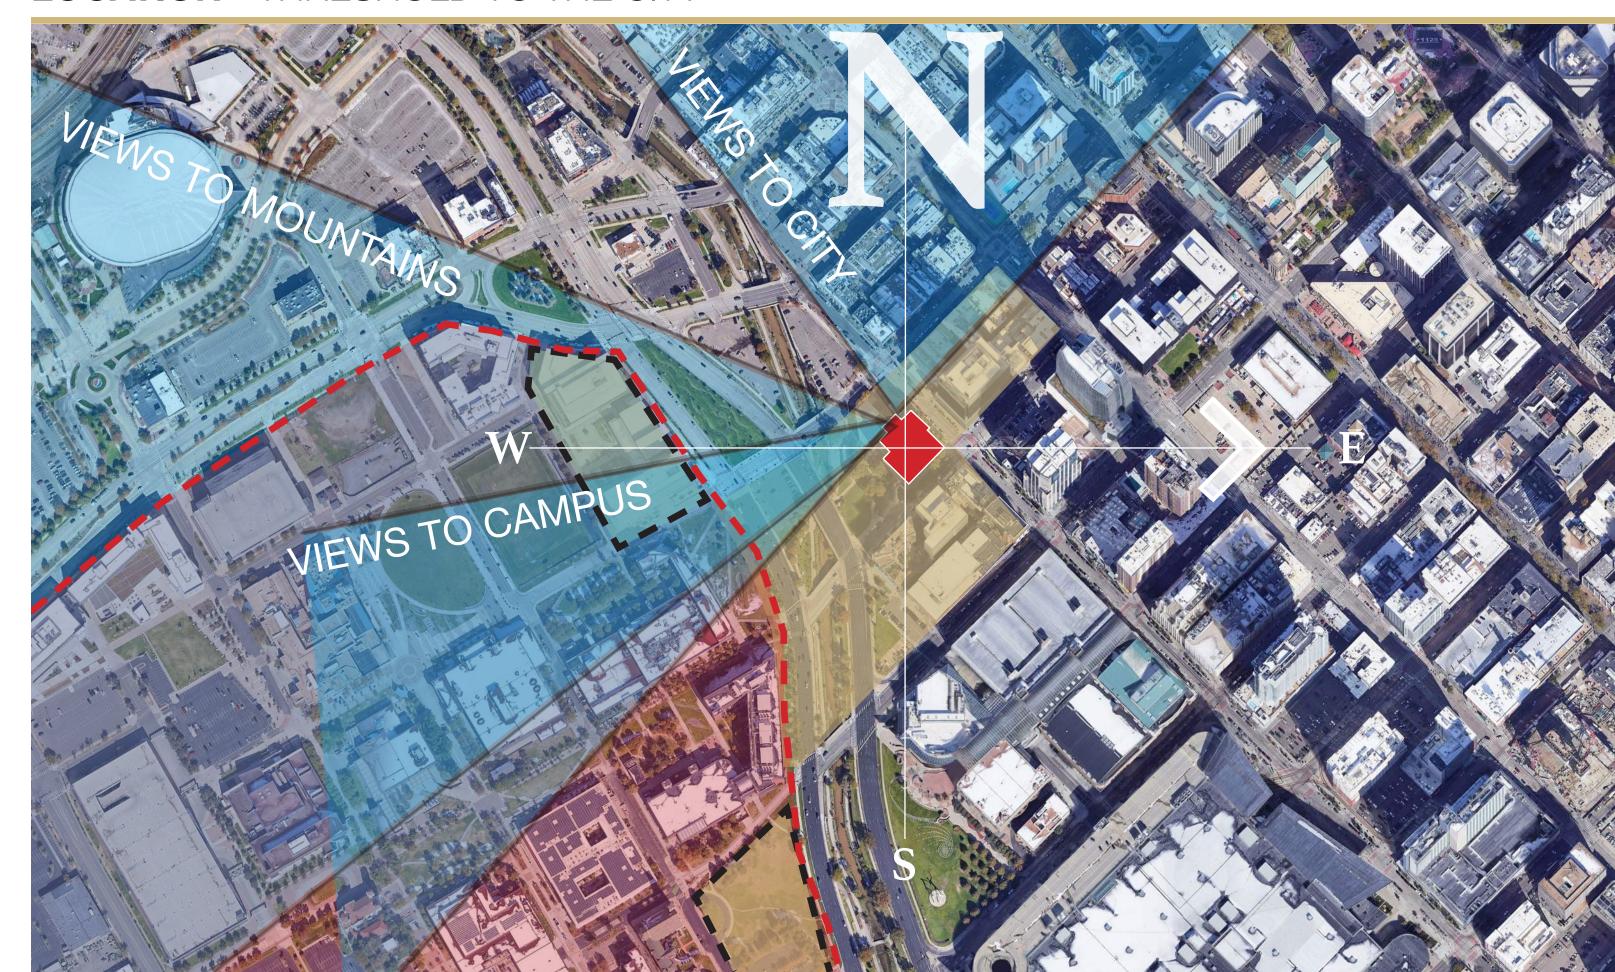

Denver Building's 4th floor roof deck, adjacent classroom, and support spaces.
- 2. Space is for faculty, staff, and students, with primary function for formal donor events.
- 3. Space should be flexible to allow for a variety of uses.
- 4. Should be open year-round.
- 5. Space should be high quality.
- 6. Maintain views of mountains, city, and campus.

BUDGET: TBD - Initial Conceptual Budget Underway

### SCHEDULE (PROPOSED):

Pre-Design DRB Presentation: 2/16/21 A/E Selection/Project Kick Off: June 2021 Concept Design DRB Presentation: 8/17/21 Schematic Design DRB Presentation: 10/19/21

Donor Committment Deadline: 1/1/22

Design Development DRB Presentation: 2/2022

Construction Documents: 4/2022

Bidding/Permitting: 5/2022 Final Acceptance: 9/2022

# LOCATION - THRESHOLD TO THE CITY



# **SITE CONTEXT**





# **EXISTING CONDITIONS**



4th Floor Deck









**Exterior Stair** 

Rooftop Below

# **EXISTING CONDITIONS**

























### **PRE-DESIGN LAYOUT**



### PRE-DESIGN DRB COMMENT CLARIFICATIONS

### **Site and Landscape**

Address implications of annual climate and weather conditions

Provide a "guest experience" for arrival and orientation to the rooftop

Involve College of Architecture and Planning

Through additional programming, determine number of people and events

Consider sound attenuation, and perception of sound nuisances

### **Architecture**

Include occupancy capacity and points of ingress/egress

Study need for retractable rain screen

Space division opportunities through amenities

Improve accessibility from lobby to final event spa