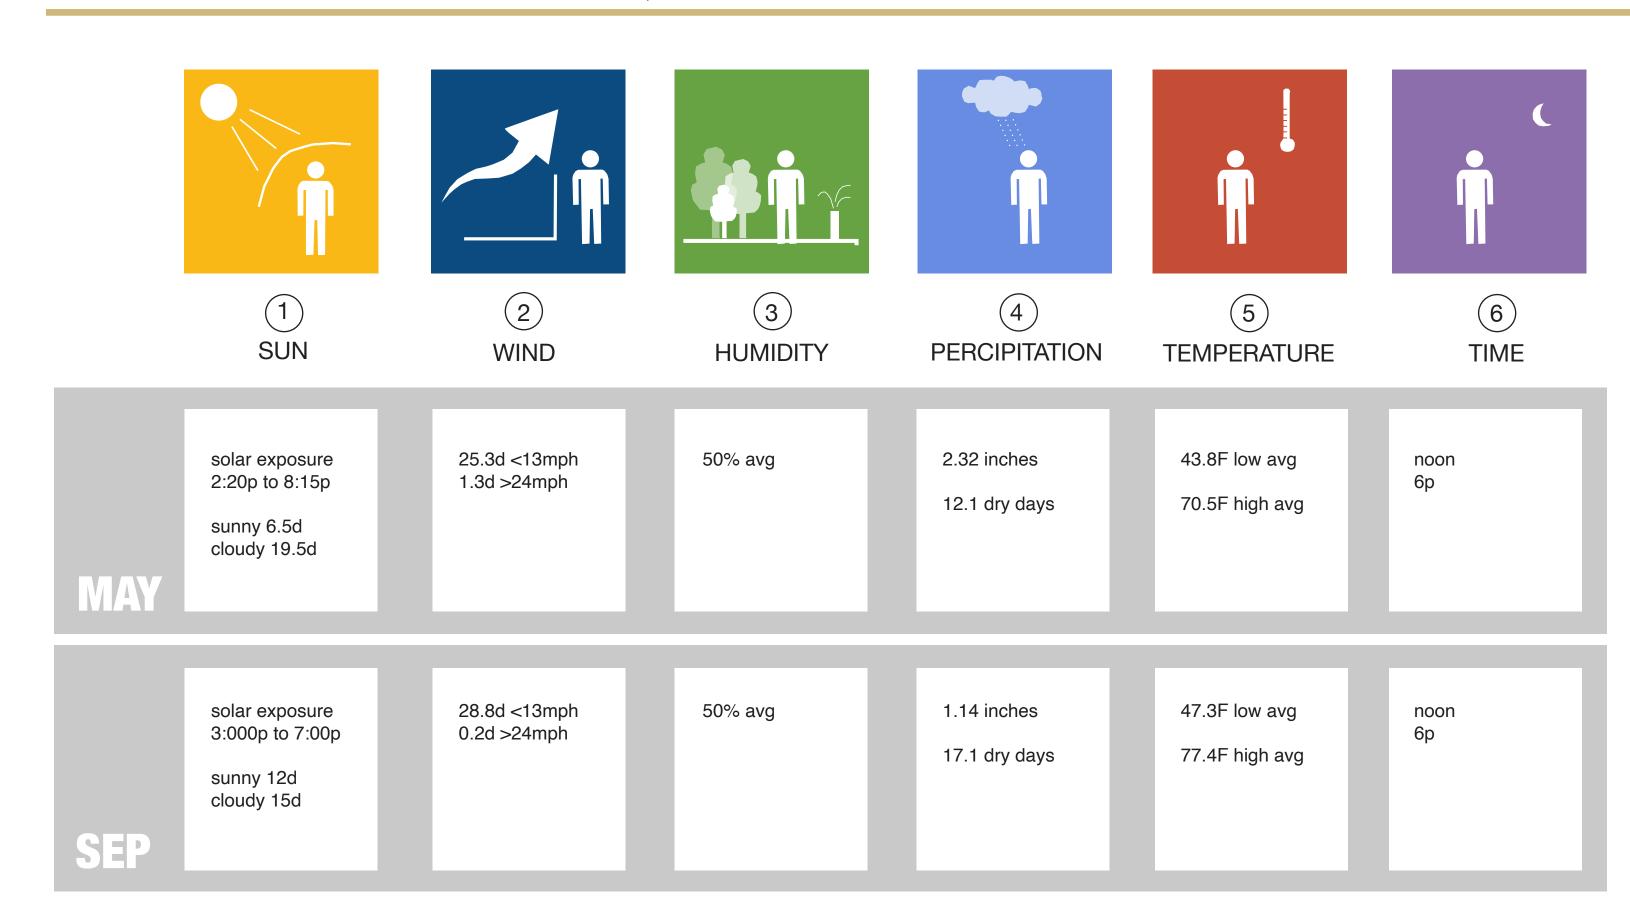

### **SUN EXPOSURE**

05:00 — Dawn 05:33 — Sunrise 13:02 — Solar noon 20:32 — Sunset 21:05 — Dusk

07:04 — Sunrise 13:08 — Solar noon 19:13 — Sunset 19:39 — Dusk

20 JUN 2021

20 MAR 2021

20 DEC 2021

# OUTDOOR THERMAL COMFORT | ELEMENTS

SUN shade >75 degrees

(4)
PERCIPITATION

WIND standing <13mph

5 TEMPERATURE 68-75 degrees

3) HUMIDITY 30-60%

6 TIME day + evening