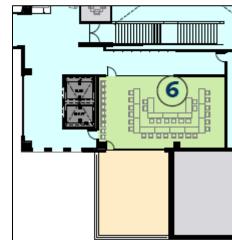

## Location of meeting:

Center for Academic Success and Engagement (CASE) Room E422, 4<sup>th</sup> Floor (enter from either side next to elevators, #6 below)

Enter the building from either the parking garage (#1 below) and take elevator to main level on  $2^{nd}$  floor or enter through double entry doors (#2 below).