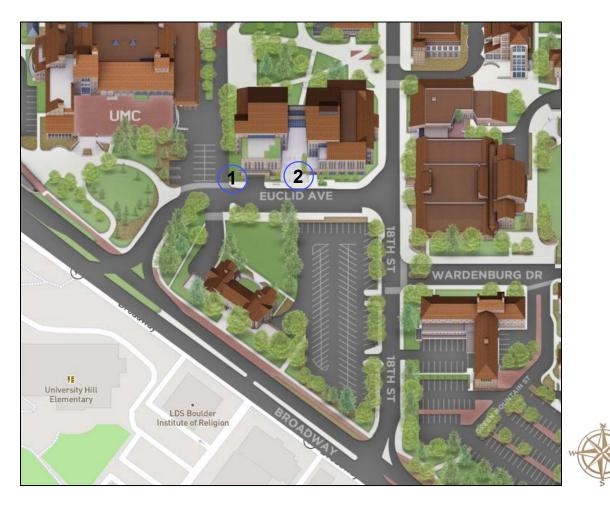

## Location of meeting:

Center for Academic Success and Engagement (CASE) Room E422, 4<sup>th</sup> Floor (enter from either side next to elevators, #6 below)

Enter the building from either the parking garage (#1 below) and take elevator to main level on  $2^{nd}$  floor or enter through double entry doors (#2 below).