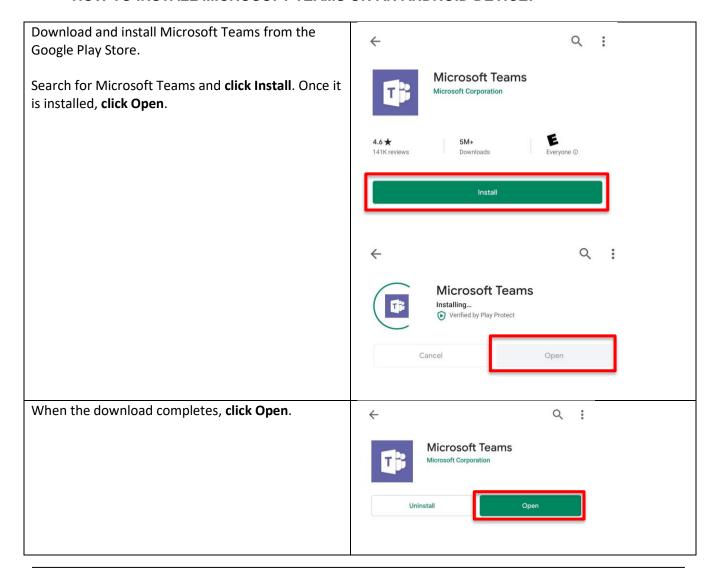

## How to Install Microsoft Teams on an Android Device

#### HOW TO INSTALL MICROSOFT TEAMS ON AN ANDROID DEVICE:

Call: (303) 860-4357 Email: help@cu.edu