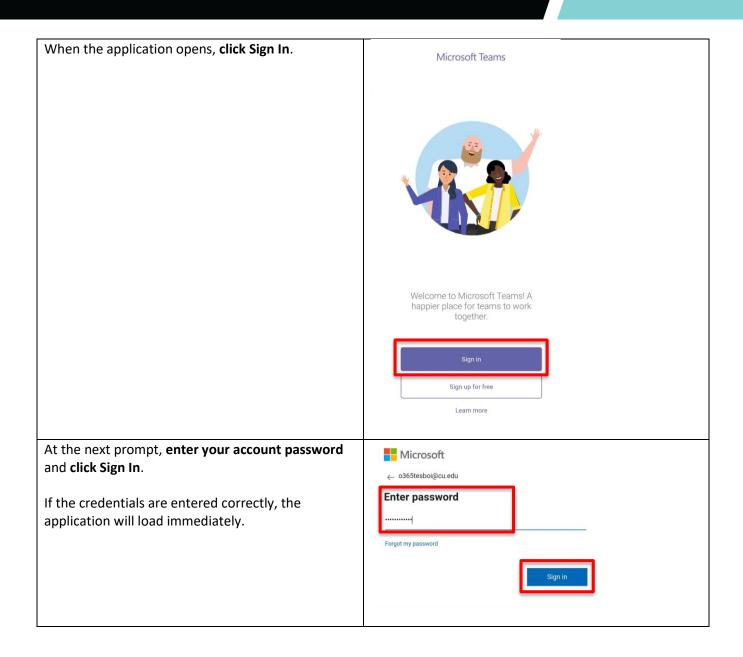

## How to Install Microsoft Teams on an Android Device

#### HOW TO INSTALL MICROSOFT TEAMS ON AN ANDROID DEVICE:

Call: (303) 860-4357 Email: help@cu.edu