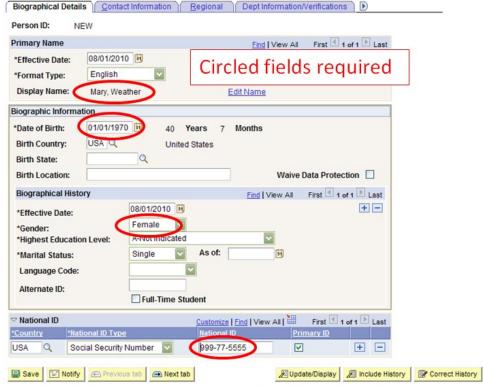

# 5. Biographical Details page displays

- Effective date defaults to current date; date you are entering data. Leave as is or change to hire date or other appropriate date. This date cannot be future-dated. (Generally, this date is the date of hire; however, the official date of hire will be recorded in Job Data.)
- Click Add Name

# 7. Biographical Details page re-displays

- Enter Date of Birth
- Enter Gender
- Enter SSN/National ID – numbers only, without dashes
- Other info on this page is optional; enter if known

Contact Information