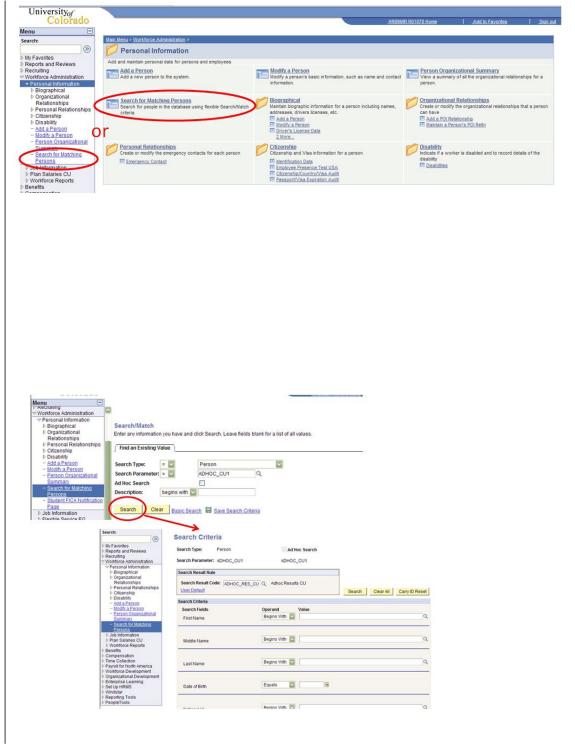

- 1. Navigate to Search for Matching Persons
- Workforce Administration
- Personal Information
- To begin, verify that the Person does not already exist in HRMS
- Click on Add a Person, and then <u>Search for Matching</u> <u>Persons</u> (or click on <u>Search for Matching</u> <u>Persons</u> in the menu/ navigation bar)

### 2. Search Criteria page displays

- Keep your search as broad as possible (ex: search by Last Name only and pick from the resulting list)
- Name fields must be an exact name match, and are case sensitive. Correct ex: Sharon (not Shari), Johnson (not johnson)
- Note: If using SSN, enter numbers only without dashes. Using the National ID

(SSN) may not provide any data for existing POIs who are not a Security Access POI

- Click Search
- 3. When person does not already exist in HRMS, begin the Add a Person process

### Search Criteria

| Search Type:                                                               | Person    | 🗹 Ad Hoc Search                                       |
|----------------------------------------------------------------------------|-----------|-------------------------------------------------------|
| Search Parameter:                                                          | ADHOC_CU1 | ADHOC CU1<br>Microsoft Internet Explorer              |
| Search Result Rule<br>Search Result Co-<br>User Default<br>Search Criteria |           | Search Criteria did not return any results (18160,43) |
| Search Fields<br>First Name                                                |           | Operand Value<br>Begins With V Michael                |
| Middle Name                                                                |           | Begins With 💌                                         |
| Last Name                                                                  |           | Begins With V Buble                                   |