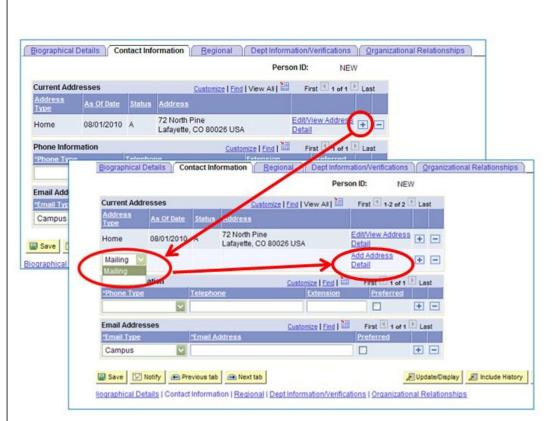

Click

Biographical Details | Contact Information | Regional | Dept Information/Verifications | Organizational Relationships

- 8. Contact Information page displays
- Click Add Address Detail. The Home address is the employee's permanent address.
   Ex: Colorado, France, India, etc.

# 9. Address History page displays

- Change Country, if applicable
- Click

| Current Addr    | esses        |               |               | Customize   Find   View All   | First 🕙 1 of          | 1 🕨 Last          |                     |               |
|-----------------|--------------|---------------|---------------|-------------------------------|-----------------------|-------------------|---------------------|---------------|
| Address<br>Type | As Of Date   | <u>Status</u> | Address       |                               |                       |                   |                     |               |
| Home            | 08/01/2010   |               |               | (                             | Add Address<br>Detail | ) ± =             |                     |               |
| hone Inform     | nation       |               |               | Customize   Find              | First 🗹 1 of          | 1 🕨 Last          |                     |               |
| Phone Type      |              | Telephor      | <u>ie</u>     | Extension                     | Preferre              | 1                 |                     |               |
|                 | ~            |               |               |                               |                       | • •               |                     |               |
| mail Addres     | ises         |               |               | Customize   Find              | First 🕙 1 of          | 1 🖹 Last          |                     |               |
| Email Type      |              | 'Email Ac     | <u>ldress</u> |                               | Preferred             |                   |                     |               |
| Campus          |              |               |               |                               |                       | ± =               |                     |               |
| Save 📰          | Notify 💽 Pre | vious tab     | 🔿 Next t      | ab                            |                       | Update/Displa     | y 🔊 Include History | Correct Histo |
|                 |              | Informati     | on I Pegior   | nal   Dept Information/Verifi | cations   Organiza    | tional Relationsh | nine                |               |

11. Contact Information page re-displays

0K

Click

then

- If Mailing address is different than Home address, click + by
   EditView Address Detail
   to
   add a record.
- Select "Mailing" from the dropdown menu and then

Add Address Detail

- Select the appropriate Phone Type and enter telephone #
- Click on to add additional phone numbers; Indicate the Preferred telephone contact by selecting the appropriate checkbox
- Select the appropriate Email Type and enter the email address

Click on to add additional email addresses; Indicate the Preferred email contact by selecting the appropriate checkbox

Click