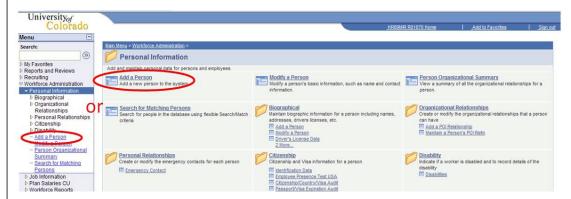

### **Navigation:**

- Workforce Administration
- Personal Information
- Add a Person

*Note:* When person already exists in HRMS, refer to either the *Add Employment Instance, or Transfer/Rehire* stepby-step guide. (Navigation is: Workforce Administration / Job Information / Add Employment Instance or Transfer/Rehire)

### 4. Add Person page displays

Click
 <u>Add the Person</u>