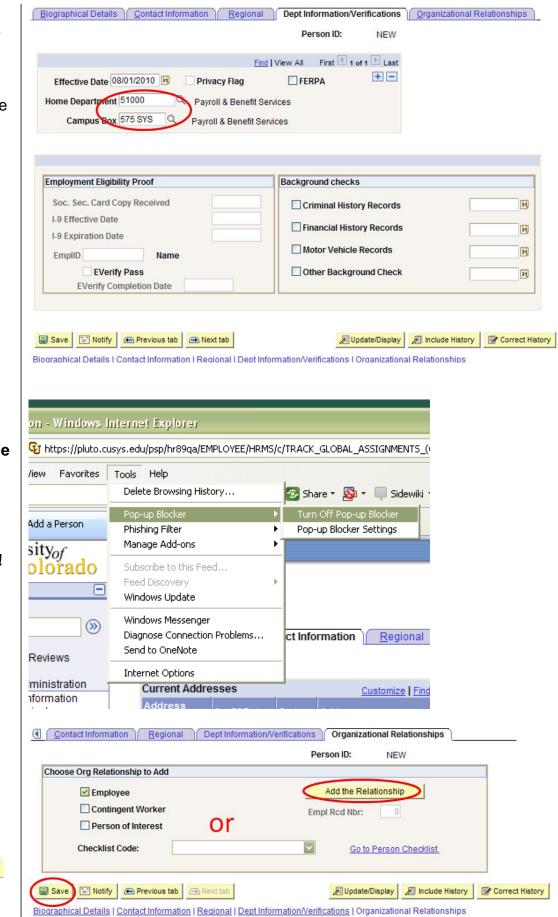

### 13. Dept Information/ Verifications page displays

 Home Department and Campus Box are required.

- Click
  - Organizational Relationships
- 14. Organizational Relationships page displays
  - Note: Before saving record, be sure Pop-up blockers are off!!! See below.
  - Go to Internet 'Tools'
  - Select 'Pop-up Blocker'
  - Select 'Turn Off Pop-up Blocker
  - Check Employee box
  - Click Save or Add the Relationship