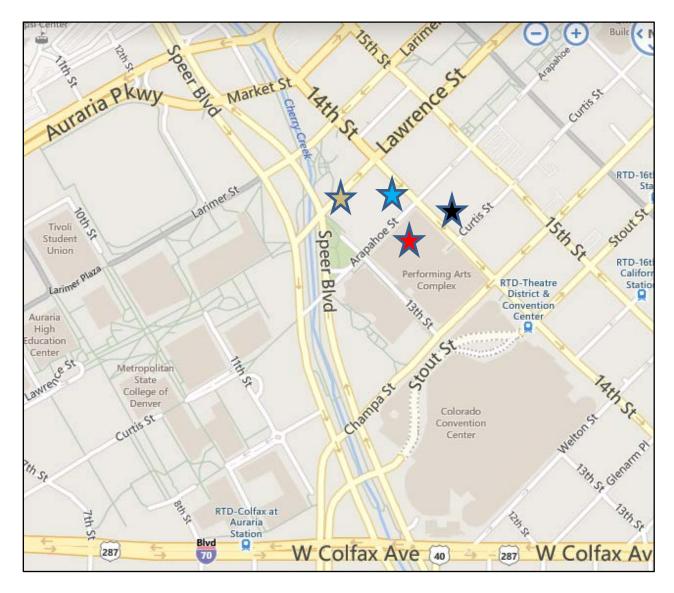

### Driving Directions to the DCPA Parking Garage (see map on pg. 2)

- From Colorado Springs
  - o Take 1-25 North
  - Take the Colfax Ave. exit (Exit 210A)
  - o Turn Left onto Kalamath St.
  - Turn Left onto Speer Blvd.
  - o Turn Right onto Arapahoe St.
  - o Turn Right onto 13<sup>th</sup> St. and left into the DCPA parking garage
- From Boulder
  - o Take Hwy. 36 to 1-25 South
  - o Take the Park Ave. W. exit (Exit 213). Park Ave. becomes 22<sup>nd</sup> St.
  - Turn Right onto Larimer St.
  - o Turn Left onto 14th St.
  - o Turn Left onto Arapahoe St.
  - o Turn Left onto 13<sup>th</sup> St. and left into the DCPA parking garage

# Parking Garage (see map on pg. 2)

We suggest you park at the Denver Center for the Performing Arts (DCPA) garage. Total for parking both August 7 and 8 (including overnight) is \$37.

You may also use the valet parking at the Hotel Teatro. A fee of \$29 covers your parking both August 7 and 8; however, parking is by availability.

## Hotel Teatro Luggage Storage and Check-In (see map on pg. 2)

You may store luggage with the hotel until you check-in, instead of leaving it in your vehicle.

### Walking Directions to 1380 Lawrence Street (see map on pg. 2)

From the Hotel Teatro, 1380 Lawrence is located about a block away:

- Proceed north on 14<sup>th</sup> St.
- Turn left at the corner onto Lawrence St.
- 1380 Lawrence is the second building on your left.

# Key:

| <b>A</b> | DCPA Parking Garage                        | A | Lawrence Street Center            |
|----------|--------------------------------------------|---|-----------------------------------|
|          | 1400 Curtis St.                            | 7 | 1380 Lawrence St.                 |
|          | Denver 80202                               |   | Denver 80204                      |
|          |                                            |   |                                   |
|          | The Hotel Teatro                           |   | The Corner Office                 |
|          | The Hotel Teatro 1100 14 <sup>th</sup> St. | * | The Corner Office 1401 Curtis St. |