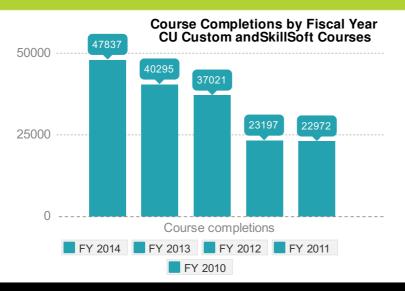

### SKILLSOFT USAGE HAS INCREASED 208% SINCE 2010

**DID YOU KNOW?** Nearly 4,000 courses are available to CU faculty & staff.

35,000 Books24x7 titles

Self-registration for Instructor Lead Training (ILT)

# 2014 BY THE NUMBERS

New custom online courses created by ELD.

Percent increase in SkillSoft usage for FY 2014 among CU faculty, staff and student employees.

3,700

**Employees** self-registered in SkillSoft for Instructor Led Training (ILT) courses.