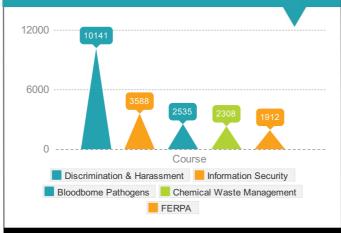

## **Employee Learning** & Development

### SKILLSOFT USAGE HAS INCREASED 208% SINCE 2010



**DID YOU KNOW?** Nearly 4,000 courses are available to CU faculty & staff.

35,000 Books24x7 titles



Self-registration for Instructor Lead Training (ILT)

#### CERTIFICATION TRAINING FOR:

- PMI: Project
- management
- CPE: accountancy HR: Human Resources

#### Specialized IT topics

#### TOP 5 CUSTOM COURSES IN SKILLSOFT



#### **HOW SKILLSOFT HELPS CU**

**Provides** Flexible & **Efficient Training** 

Tracks compliance

Offers professional development

# 2014 BY THE NUMBERS

New custom online courses created by ELD.

Percent increase in SkillSoft usage for FY 2014 among CU faculty, staff and student employees.

3,700

**Employees** self-registered in SkillSoft for Instructor Led Training (ILT) courses.

**BUILD YOUR SKILL SET TODAY!**