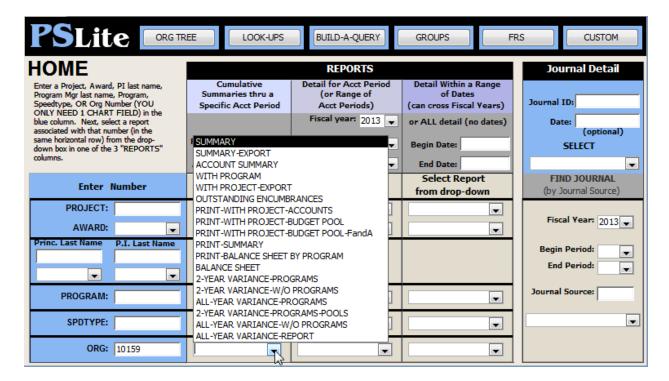

SUMMARY SUMMARY-EXPORT ACCOUNT SUMMARY

• m-Fin REVENUE AND EXPENDITURE TOTAL

# WITH PROGRAM WITH PROJECT-EXPORT

- m-Fin EXPENDITURE TYPE SUMMARY This report pages by speedtype.
- m-Fin EXPENDITURE TYPE

#### **OUTSTANDING ENCUMBRANCES**

• m-Fin OUTSTANDING ENCUMBRANCES

PRINT-WITH-PROJECT-ACCOUNTS
PRINT-WITH-PROJECT-BUDGET POOL
PRINT-WITH-PROJECT-BUDGET POOL-FandA

- m-Fin REVENUE AND EXPENDITURE SUMMARY This report encumbers FandA.
- m-Fin REVENUE AND EXPENDITURE TOTAL This report encumbers FandA. Run with PAGE SUBGROUP: PROJECT on the second page of prompting (use the *Next* button)

#### **PRINT SUMMARY**

m-Fin REVENUE AND EXPENDITURE SUMMARY

#### PRINT-BALANCE SHEET BY PROGRAM

• m-Fin BALANCE SHEET SUMMARY

#### **BALANCE SHEET**

• m-Fin BALANCE SHEET TOTAL

## 2-YEAR VARIANCE-PROGRAMS

- m-Fin REVENUE AND EXPENDITURE SUMMARY SHOW PRIOR FY ACTUALS: YES
- 15-SEP-2015: m-Fin ACCOUNT TREE ACTUALS BY FISCAL YEAR

# 2-YEAR VARIANCE-W/O PROGRAMS

- m-Fin REVENUE AND EXPENDITURE TOTAL SHOW PRIOR FY ACTUALS: YES
- 15-SEP-2015: m-Fin ACCOUNT TREE ACTUALS BY FISCAL YEAR

#### **ALL-YEAR VARIANCE-PROGRAMS**

Not currently planned for m-Fin.

• 15-SEP-2015: m-Fin ACCOUNT TREE ACTUALS BY FISCAL YEAR

#### 2-YEAR VARIANCE-PROGRAMS-POOLS

- m-Fin REVENUE AND EXPENDITURE SUMMARY SHOW PRIOR FY ACTUALS: YES
- 15-SEP-2015: m-Fin ACCOUNT TREE ACTUALS BY FISCAL YEAR

# ALL-YEAR VARIANCE-W/O PROGRAMS ALL-YEAR VARIANCE-REPORT

Not currently planned for m-Fin.

• 15-SEP-2015: m-Fin ACCOUNT TREE ACTUALS BY FISCAL YEAR