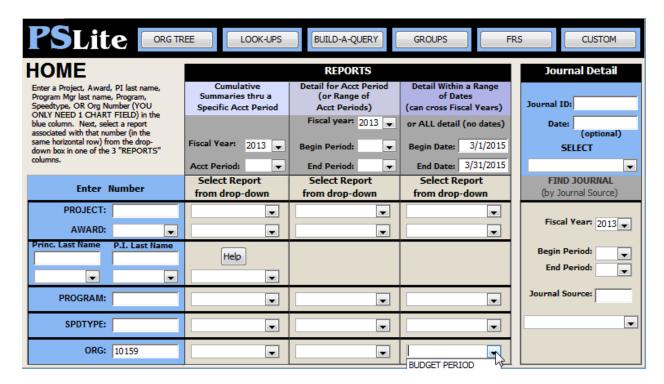

LL-YEAR VARIANCE-REPORT

Not currently planned for m-Fin.

• 15-SEP-2015: m-Fin ACCOUNT TREE ACTUALS BY FISCAL YEAR



#### **DETAIL-EXPORT**

m-Fin FINANCIAL DETAIL

# **MONTHLY BY BUDGET POOL**

Not planned for m-Fin. Please consider m-Fin EXPENDITURES ACTUALS BY MONTH – TOTAL and m-Fin REVENUE AND EXPENDITURES ACTUALS BY MONTH – TOTAL.

## **MONTHLY BY ACCOUNT**

Not currently planned for m-Fin.

#### **TUITION WAIVERS**

m-Fin FINANCIAL DETAIL
 Select Level06 422410 - 422439 - ALLSTD FAC TTN BEN

## **PRINT-DETAIL**

m-Fin FINANCIAL DETAIL

# **PRINT MONTHLY**

m-Fin BAE BY MONTH - SUMMARY

#### **BRS DETAIL**

Not currently planned for m-Fin.

# **LEVEL5 SUMMARY**

• **m-Fin REVENUE AND EXPENDITURE SUMMARY** Select funds 30,31 on the second page of prompting (use the *Next* button).



# **BUDGET PERIOD**

Not currently planned for m-Fin.