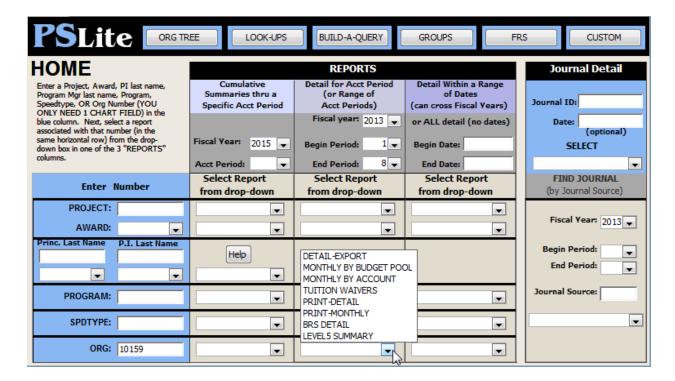

#### **DETAIL-EXPORT**

m-Fin FINANCIAL DETAIL

# **MONTHLY BY BUDGET POOL**

Not planned for m-Fin. Please consider m-Fin EXPENDITURES ACTUALS BY MONTH – TOTAL and m-Fin REVENUE AND EXPENDITURES ACTUALS BY MONTH – TOTAL.

## **MONTHLY BY ACCOUNT**

Not currently planned for m-Fin.

#### **TUITION WAIVERS**

m-Fin FINANCIAL DETAIL
 Select Level06 422410 - 422439 - ALLSTD FAC TTN BEN

## **PRINT-DETAIL**

m-Fin FINANCIAL DETAIL

# **PRINT MONTHLY**

m-Fin BAE BY MONTH - SUMMARY

#### **BRS DETAIL**

Not currently planned for m-Fin.

# **LEVEL5 SUMMARY**

• **m-Fin REVENUE AND EXPENDITURE SUMMARY** Select funds 30,31 on the second page of prompting (use the *Next* button).