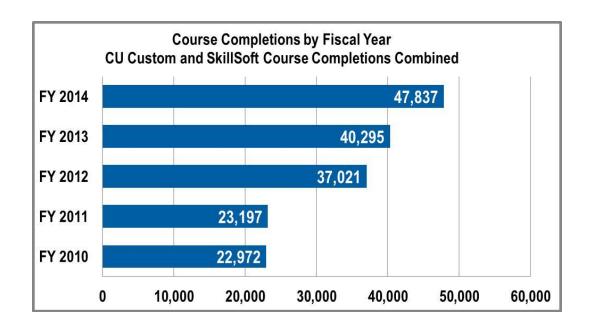

Over the past five fiscal years, SkillSoft use by university employees has consistently increased. Campuses rely on these online courses to meet a variety of university, state and federal compliance requirements.

#### In fiscal year 2014:

- Faculty, staff, and student employees have completed over 47,000 on-line courses, a 15% increase in usage from last year. (See chart below)
- Employee Learning and Development (ELD) created 17 new custom online courses.
- Over 3,700 employees self-registered on SkillSoft to complete over 130 university Instructor Led Training (ILT) courses.