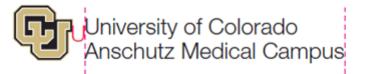

### Full-color

Logomark Wordmark

Grayscale

University of Colorado Anschutz Medical Campus

One-color (black)

University of Colorado Anschutz Medical Campus

Reverse (gold)