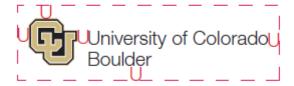

### Clear space

Clear space is measured by the height of the U in the wordmark.

#### Minimum size

The wordmark cannot be smaller than 1 inch wide.