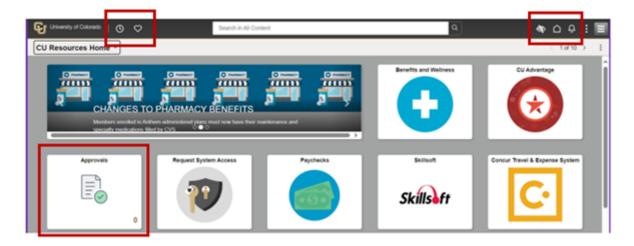

## **Highlights:**

- The Quick Access Bar is now part of the top banner, providing one-click access to your recently visited items.
- Icons and tiles have received a slight update. For example, notifications are still represented by a bell, but it is now a simpler design.
- The Approvals tile displays a modernized icon.
- The option to <u>personalize your homepage</u> [3] can now be found by clicking the lower three vertical dots.

 $\odot$   $\heartsuit$ 

## CU Resources Home ~

• The icon to select paychecks from a specific date range changed from the previous funnel image to three descending horizontal lines.

| ſ | - <b>6</b> |                        |                               |
|---|------------|------------------------|-------------------------------|
|   | Check Date | Company                | Pay Begin Date / Pay End Date |
|   | 09/29/2023 | University of Colorado | 09/01/2023<br>09/30/2023      |
|   | 08/31/2023 | University of Colorado | 08/01/2023<br>08/31/2023      |